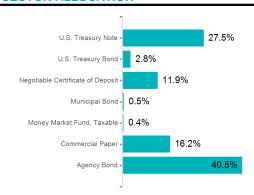

### **PORTFOLIO SUMMARY**

As of April 30, 2022



| MONTHLY RECONCILIATION |  |
|------------------------|--|

| Beginning Book Value       | 62,792,042.57 |
|----------------------------|---------------|
| Contributions              |               |
| Withdrawals                |               |
| Prior Month Custodian Fees | (507.37)      |
| Realized Gains/Losses      | 635.14        |
| Gross Interest Earnings    | 29,290.58     |
|                            |               |

#### **PORTFOLIO CHARACTERISTICS**

| PURTFULIO CHARACTERISTICS    |          |
|------------------------------|----------|
| Portfolio Yield to Maturity  | 0.95%    |
| Portfolio Effective Duration | 2.10 yrs |
| Weighted Average Maturity    | 2.18 yrs |



#### **SECTOR ALLOCATION**

**Ending Book Value** 



#### **MATURITY DISTRIBUTION**



#### **CREDIT QUALITY**



62,821,460.92

#### PROJECTED INCOME SCHEDULE



| CUSIP     | SECURITY DESCRIPTION                                                 | May 2022 | Jun 2022 | Jul 2022 | Aug 2022 | Sep 2022 | Oct 2022 | Nov 2022 | Dec 2022 | Jan 2023 | Feb 2023 | Mar 2023 | Apr 2023 |
|-----------|----------------------------------------------------------------------|----------|----------|----------|----------|----------|----------|----------|----------|----------|----------|----------|----------|
| 02007GKC6 | Ally Bank 2.500%<br>06/06/2022                                       |          | 3,805    |          |          |          |          |          |          |          |          |          |          |
| 02589ABQ4 | American Express Nation