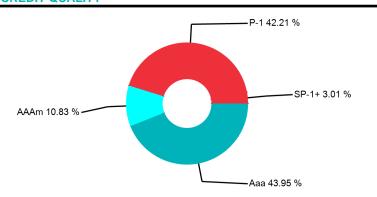

33-3371 | www.meederpublicfunds.com** 

#### **PORTFOLIO SUMMARY**

As of April 30, 2022



| 7 to 0. 7 tp 0 0/ = 0 = =  |                |
|----------------------------|----------------|
| MONTHLY RECONCILIATION     |                |
| Beginning Book Value       | 37,177,879.52  |
| Contributions              |                |
| Withdrawals                | (1,700,000.00) |
| Prior Month Custodian Fees | (308.89)       |
| Realized Gains/Losses      | 13,261.76      |
| Gross Interest Earnings    | 1,732.12       |
| Ending Book Value          | 35,492,564.51  |

# PORTFOLIO CHARACTERISTICS Portfolio Yield to Maturity 0.57% Portfolio Effective Duration 0.37 yrs Weighted Average Maturity 0.37 yrs



#### **SECTOR ALLOCATION**



#### **MATURITY DISTRIBUTION**



#### **CREDIT QUALITY**



#### PROJECTED INCOME SCHEDULE



| CUSIP     | SECURITY DESCRIPTION                             | May 2022 | Jun 2022 | Jul 2022 | Aug 2022 | Sep 2022 | Oct 2022 | Nov 2022 | Dec 2022 | Jan 2023 | Feb 2023 | Mar 2023 | Apr 2023 |
|-----------|--------------------------------------------------|----------|----------|----------|----------|----------|----------|----------|----------|----------|----------|----------|----------|
| 2906416L8 | Elyria, City of 0.750%<br>06/29/2022             |          | 717      |          |          |          |          |          |          |          |          |          |          |
| 3130AKJD9 | FHLB 0.140% 12/29/2022                           |          | 1,400    |          |          |          |          |          | 3,800    |          |