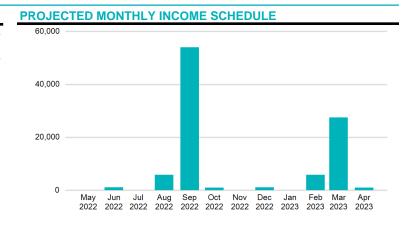

#### PROJECTED INCOME SCHEDULE

| CUSIP     | SECURITY DESCRIPTION                                                 | May 2022 | Jun 2022 | Jul 2022 | Aug 2022 | Sep 2022 | Oct 2022 | Nov 2022 | Dec 2022 | Jan 2023 | Feb 2023 | Mar 2023 | Apr 2023 |
|-----------|----------------------------------------------------------------------|----------|----------|----------|----------|----------|----------|----------|----------|----------|----------|----------|----------|
| 02007GKC6 | Ally Bank 2.500%<br>06/06/2022                                       |          | 3,805    |          |          |          |          |          |          |          |          |          |          |
| 02589ABQ4 | American Express National<br>Bank 2.000% 03/09/2027                  |          |          |          |          | 2,490    |          |          |          |          |          | 2,450    |          |
| 05465DAK4 | Axos Bank 1.650%<br>03/26/2024                                       | 338      | 349      | 338      | 349      | 349      | 338      | 349      | 338      | 349      | 349      | 315      | 349      |
| 05580ATH7 | BMW Bank of North<br>America 1.800%<br>11/29/2022                    | 2,205    |          |          |          |          |          | 2,597    |          |          |          |          |          |
| 06251A2E9 | Bank Hapoalim B.M.<br>0.300% 09/14/2023                              |          |          |          |          | 377      |          |          |          |          |          | 370      |          |
| 06366HL13 | Bank of Montreal<br>11/01/2022                                       |          |          |          |          |          |          | 3,771    |          |          |          |          |          |
| 09659CGC6 | BNP Paribas 07/12/2022                                               |          |          | 705      |          |          |          |          |          |          |          |          |          |
| 09659CK72 | BNP Paribas 10/07/2022                                               |          |          |          |          |          | 1,167    |          |          |          |          |          |          |
| 13607FKR6 | Canadian Imperial<br>Holdings Inc. 10/25/2022                        |          |          |          |          |          | 4,450    |          |          |          |          |          |          |
| 14042RLP4 | Capital One, National<br>Association 2.650%<br>05/22/2024            | 3,233    |          |          |          |          |          | 3,286    |          |          |          |          |          |
| 14042TAP2 | Capital One Bank (Usa),<br>National Association<br>2.650% 05/22/2024 | 3,233    |          |          |          |          |          | 3,286    |          |          |          |          |          |
| 15118RRH2 | Celtic Bank Corporation<br>1.850% 08/30/2024                         | 379      | 391      | 379      | 391      | 391      | 379      | 391      | 379      | 391      | 366      | 379      |          |
| 20033AZ58 | Comenity Capital Bank<br>2.500% 06/27/2024                           | 512      | 529      | 512      | 529      | 529      | 512      | 529      | 512      | 529      | 529      | 478      | 529      |
| 20726ACE6 | Congressional Bank<br>0.200% 09/19/2022                              | 41       | 42       | 41       | 42       | 168      |          |          |          |          |          |          |          |
| 22533UHS5 | Credit Agricole Corporate<br>and Investment Bank<br>08/26/2022       |          |          |          | 2,156    |          |          |          |          |          |          |          |          |
| 29278TLF5 | EnerBank USA 1.800%<br>09/13/2023                                    | 368      | 381      | 368      | 381      | 381      | 368      | 381      | 368      | 381      | 381      | 344      | 381      |
| 3130A3VC5 | FHLB 2.250% 12/08/2023                                               |          | 11,250   |          |          |          |          |          | 11,250   |          |          |          |          |
| 3130AB3H7 | FHLB 2.375% 03/08/2024                                               |          |          |          |          | 5,938    |          |          |          |          |          | 5,938    |          |
| 3130AJLH0 | FHLB 0.920% 05/19/2026                                               | 3,335    |          |          |          |          |          | 3,335    |          |          |          |          |          |
| 3130AK6G6 | FHLB 0.390% 09/23/2024                                               |          |          |          |          | 1,580    |          |          |          |          |          | 1,580    |          |
| 3130AK6G6 | FHLB 0.390% 09/23/2024                                               |          |          |          |          | 1,580    |          |          |          |          |          | 1,580    |          |

#### PROJECTED INCOME SCHEDULE

| CUSIP     | SECURITY DESCRIPTION   | May 2022 | Jun 2022 | Jul 2022 | Aug 2022 | Sep 2022 | Oct 2022 | Nov 2022 | Dec 2022 | Jan 2023 | Feb 2023 | Mar 2023 | Apr 2023 |
|-----------|------------------------|----------|----------|----------|----------|----------|----------|----------|----------|----------|----------|----------|----------|
| 3130AKVV5 | FHLB 0.500% 02/18/2026 |          |          |          | 2,500    |          |          |          |          |          | 2,500    |          |          |
| 3130ALZ23 | FHLB 0.800% 04/28/2025 |          |          |          |          |          | 1,100    |          |          |          |          |          | 1,100    |
| 3130AMNX6 | FHLB 1.020% 06/10/2026 |          | 3,494    |          |          |          |          |          | 3,494    |          |          |          |          |
| 3130ANVB3 | FHLB 0.800% 09/17/2025 |          |          |          |          | 1,800    |          |          |          |          |          | 1,800    |          |
| 3130ANYN4 | FHLB 1.000% 09/30/2026 |          |          |          |          | 2,500    |          |          |          |          |          | 2,500    |          |
| 3130ANZ60 | FHLB 0.400% 06/27/2025 |          | 750      |          |          | 938      |          |          | 938      |          |          | 938      |          |
| 3130AP3C7 | FHLB 1.100% 09/30/2026 |          |          |          |          | 3,300    |          |          |          |          |          | 3,300    |          |
| 3130APFS9 | FHLB 1.050% 10/28/2026 |          |          |          |          |          | 3,596    |          |          |          |          |          | 3,596    |
| 3130APW43 | FHLB 1.500% 12/02/2026 |          | 3,750    |          |          |          |          |          | 3,750    |          |          |          |          |
| 313380GJ0 | FHLB 2.000% 09/09/2022 |          |          |          |          | 13,968   |          |          |          |          |          |          |          |
| 3133EK6J0 | FFCB 1.625% 11/08/2024 | 4,063    |          |          |          |          |          | 4,063    |          |          |          |          |          |
| 3133ELH80 | FFCB 0.680% 06/10/2025 |          | 2,550    |          |          |          |          |          | 2,550    |          |          |          |          |
| 3133EMBD3 | FFCB 0.360% 09/24/2024 |          |          |          |          | 1,800    |          |          |          |          |          | 1,800    |          |
| 3133EMNG3 | FFCB 0.230% 01/19/2024 |          |          | 661      |          |          |          |          |          | 661      |          |          |          |
| 3133EMQX3 | FFCB 0.590% 02/17/2026 |          |          |          | 1,475    |          |          |          |          |          | 1,475    |          |          |
| 3133EMWV0 | FFCB 0.350% 04/22/2024 |          |          |          |          |          | 2,625    |          |          |          |          |          | 2,625    |
| 3133EMXS6 | FFCB 0.720% 04/28/2025 |          |          |          |          |          | 6,300    |          |          |          |          |          | 6,300    |
| 3133EMZW5 | FFCB 0.730% 05/19/2025 | 1,150    |          |          |          |          |          | 1,150    |          |          |          |          |          |
| 3133ENTK6 | FFCB 2.51% 04/01/25    |          |          |          |          |          | 6,275    |          |          |          |          |          | 6,275    |
| 3133ENVD9 | FFCB 2.875% 04/26/2027 |          |          |          |          |          | 4,313    |          |          |          |          |          | 4,313    |
| 3134GV7E2 | FMCC 0.500% 01/27/2025 |          |          | 1,250    |          |          |          |          |          | 1,250    |          |          |          |
| 3134GW4B9 | FMCC 0.500% 10/29/2025 |          |          |          |          |          | 1,250    |          |          |          |          |          | 1,250    |
| 3134GWUS3 | FMCC 0.400% 09/24/2024 |          |          |          |          | 2,000    |          |          |          |          |          | 2,000    |          |
| 3134GWXC5 | FMCC 0.350% 03/29/2024 |          |          |          |          | 1,750    |          |          |          |          |          | 1,750    |          |
| 3134GWZG4 | FMCC 0.600% 10/20/2025 |          |          |          |          |          | 1,950    |          |          |          |          |          | 1,950    |

#### PROJECTED INCOME SCHEDULE

| OLIOID.   | OF OUR TY DECORATE TO THE                                                 |          |          | 1.10055  |          | 0 0000   |          |          | D 0000   |          | E 1 0055 |          |          |
|-----------|---------------------------------------------------------------------------|----------|----------|----------|----------|----------|----------|----------|----------|----------|----------|----------|----------|
| CUSIP     | SECURITY DESCRIPTION                                                      | May 2022 | Jun 2022 | Jul 2022 | Aug 2022 | Sep 2022 | Oct 2022 | Nov 2022 | Dec 2022 | Jan 2023 | Feb 2023 | Mar 2023 | Apr 2023 |
| 3134GWZV1 | FMCC 0.650% 10/22/2025                                                    |          |          |          |          |          | 1,333    |          |          |          |          |          | 1,333    |
| 3134GXAY0 | FMCC 0.300% 11/13/2023                                                    | 750      |          |          |          |          |          | 750      |          |          |          |          |          |
| 3134GXFV1 | FMCC 0.625% 12/17/2025                                                    |          | 1,563    |          |          |          |          |          | 1,563    |          |          |          |          |
| 3135GA2Z3 | FNMA 0.560% 11/17/2025                                                    | 1,470    |          |          |          |          |          | 1,470    |          |          |          |          |          |
| 3136G45C3 | FNMA 0.540% 10/27/2025                                                    |          |          |          |          |          | 1,350    |          |          |          |          |          | 1,350    |
| 3136G4J95 | FNMA 0.550% 08/25/2025                                                    |          |          |          | 1,375    |          |          |          |          |          | 1,375    |          |          |
| 3137EAES4 | FMCC 0.250% 06/26/2023                                                    |          | 625      |          |          |          |          |          | 625      |          |          |          |          |
| 3137EAEV7 | FMCC 0.250% 08/24/2023                                                    |          |          |          | 625      |          |          |          |          |          | 625      |          |          |
| 3137EAEX3 | FMCC 0.375% 09/23/2025                                                    |          |          |          |          | 1,688    |          |          |          |          |          | 1,688    |          |
| 31422XBN1 | AGM 0.690% 02/25/2026                                                     |          |          |          | 1,725    |          |          |          |          |          | 1,725    |          |          |
| 32056GDH0 | First Internet Bancorp 0.850% 05/13/2024                                  | 174      | 180      | 174      | 180      | 180      | 174      | 180      | 174      | 180      | 180      | 162      | 180      |
| 38149MAZ6 | Goldman Sachs Bank USA<br>Holdings LLC 2.700%<br>06/05/2024               |          | 3,312    |          |          |          |          |          | 3,330    |          |          |          |          |
| 44329ME33 | HSBC Bank USA, National<br>Association 1.300%<br>05/07/2025               | 1,599    |          |          |          |          |          | 1,625    |          |          |          |          |          |
| 46640QM99 | J.P. Morgan Securities<br>LLC 12/09/2022                                  |          |          |          |          |          |          |          | 10,973   |          |          |          |          |
| 538036HC1 | Live Oak Banking<br>Company 1.800%<br>12/11/2023                          | 148      | 153      | 148      | 153      | 153      | 148      | 153      | 148      | 153      | 153      | 138      | 153      |
| 53948BL80 | Lloyds Bank Corporate<br>Markets PLC 11/08/2022                           |          |          |          |          |          |          | 5,292    |          |          |          |          |          |
| 59013KAS5 | Merrick Bank Corporation<br>2.350% 06/20/2022                             | 406      | 860      |          |          |          |          |          |          |          |          |          |          |
| 61690UGU8 | Morgan Stanley Bank,<br>National Association<br>2.550% 06/06/2022         |          | 3,989    |          |          |          |          |          |          |          |          |          |          |
| 61760AE88 | Morgan Stanley Private<br>Bank, National Association<br>2.700% 06/06/2024 |          | 3,312    |          |          |          |          |          | 3,330    |          |          |          |          |
| 62479MEP4 | MUFG Bank, Ltd.<br>05/23/2022                                             | 819      |          |          |          |          |          |          |          |          |          |          |          |

#### PROJECTED INCOME SCHEDULE

| CUSIP     | SECURITY DESCRIPTION                                                               | May 2022 | Jun 2022 | Jul 2022 | Aug 2022 | Sep 2022 | Oct 2022 | Nov 2022 | Dec 2022 | Jan 2023 | Feb 2023 | Mar 2023 | Apr 2023 |
|-----------|------------------------------------------------------------------------------------|----------|----------|----------|----------|----------|----------|----------|----------|----------|----------|----------|----------|
| 62479MGN7 | MUFG Bank, Ltd.<br>07/22/2022                                                      |          |          | 1,219    |          | •        |          |          |          |          |          |          | · ·      |
| 62479MMP5 | MUFG Bank, Ltd.<br>12/23/2022                                                      |          |          |          |          |          |          |          | 6,415    |          |          |          |          |
| 63873KHG5 | Natixis 08/16/2022                                                                 |          |          |          | 1,201    |          |          |          |          |          |          |          |          |
| 63873KMG9 | Natixis 12/16/2022                                                                 |          |          |          |          |          |          |          | 11,835   |          |          |          |          |
| 63873KML8 | Natixis 12/20/2022                                                                 |          |          |          |          |          |          |          | 13,324   |          |          |          |          |
| 654062JR0 | Nicolet National Bank<br>1.150% 03/28/2024                                         | 243      | 235      | 243      | 243      | 235      | 243      | 235      | 243      | 243      | 220      | 243      |          |
| 6775228B3 | Ohio, State of 0.350%<br>05/01/2023                                                | 569      |          |          |          |          |          | 569      |          |          |          |          |          |
| 70212VAA6 | Partners Bank 0.350% 06/30/2023                                                    | 70       | 73       | 70       | 73       | 73       | 70       | 73       | 70       | 73       | 68       | 70       |          |
| 72345SKS9 | Pinnacle Bank 0.900% 05/09/2022                                                    | 1,367    |          |          |          |          |          |          |          |          |          |          |          |
| 75472RAD3 | Raymond James Bank,<br>National Association<br>1.950% 08/23/2023                   |          |          |          | 2,388    |          |          |          |          |          | 2,428    |          |          |
| 7954502H7 | Sallie Mae Bank 2.800%<br>04/17/2024                                               |          |          |          |          |          | 1,544    |          |          |          |          |          | 1,536    |
| 81768PAF3 | ServisFirst Bank 1.600% 02/21/2023                                                 | 327      | 338      | 327      | 338      | 338      | 327      | 338      | 327      | 338      | 836      |          |          |
| 856285SN2 | State Bank of India 1.900% 01/22/2025                                              |          |          | 2,347    |          |          |          |          |          | 2,347    |          |          |          |
| 87165E2M8 | Synchrony Bank 1.250%<br>04/24/2025                                                |          |          |          |          |          | 1,554    |          |          |          |          |          | 1,546    |
| 87270LDK6 | TIAA, FSB 0.200%<br>02/12/2024                                                     |          |          |          | 247      |          |          |          |          |          | 251      |          |          |
| 88224PLY3 | Texas Capital Bank<br>0.300% 02/07/2023                                            |          |          |          | 370      |          |          |          |          |          | 750      |          |          |
| 88413QCN6 | Third Federal Savings and<br>Loan Association of<br>Cleveland 0.750%<br>05/21/2024 | 926      |          |          |          |          |          | 941      |          |          |          |          |          |
| 8923A1GN5 | Toyota Credit de Puerto<br>Rico Corp. 07/22/2022                                   |          |          | 1,865    |          |          |          |          |          |          |          |          |          |
| 9128283P3 | UST 2.250% 12/31/2024                                                              |          | 5,625    |          |          |          |          |          | 5,625    |          |          |          |          |
| 912828Q29 | UST 1.500% 03/31/2023                                                              |          |          |          |          | 11,475   |          |          |          |          |          | 13,273   |          |
|           |                                                                                    |          |          |          |          |          |          |          |          |          |          |          |          |

#### PROJECTED INCOME SCHEDULE

| CUSIP     | SECURITY DESCRIPTION                                | May 2022 | Jun 2022 | Jul 2022 | Aug 2022 | Sep 2022 | Oct 2022 | Nov 2022 | Dec 2022 | Jan 2023 | Feb 2023 | Mar 2023 | Apr 2023 |
|-----------|-----------------------------------------------------|----------|----------|----------|----------|----------|----------|----------|----------|----------|----------|----------|----------|
| 912828Z29 | UST 1.500% 01/15/2023                               |          |          | 5,625    |          |          |          |          |          | 527      |          |          |          |
| 912828ZH6 | UST 0.250% 04/15/2023                               |          |          |          |          |          | 1,250    |          |          |          |          |          | 2,422    |
| 912828ZT0 | UST 0.250% 05/31/2025                               | 2,188    |          |          |          |          |          | 2,188    |          |          |          |          |          |
| 91282CAF8 | UST 0.125% 08/15/2023                               |          |          |          | 313      |          |          |          |          |          | 313      |          |          |
| 91282CAM3 | UST 0.250% 09/30/2025                               |          |          |          |          | 581      |          |          |          |          |          | 581      |          |
| 91282CAP6 | UST 0.125% 10/15/2023                               |          |          |          |          |          | 625      |          |          |          |          |          | 625      |
| 91282CAT8 | UST 0.250% 10/31/2025                               |          |          |          |          |          | 938      |          |          |          |          |          |          |
| 91282CAW1 | UST 0.250% 11/15/2023                               | 850      |          |          |          |          |          | 850      |          |          |          |          |          |
| 91282CAZ4 | UST 0.375% 11/30/2025                               | 1,406    |          |          |          |          |          | 1,406    |          |          |          |          |          |
| 91282CBC4 | UST 0.375% 12/31/2025                               |          | 1,406    |          |          |          |          |          | 1,406    |          |          |          |          |
| 91282CBH3 | UST 0.375% 01/31/2026                               |          |          | 2,344    |          |          |          |          |          | 2,344    |          |          |          |
| 91282CBQ3 | UST 0.500% 02/28/2026                               |          |          |          | 1,875    |          |          |          |          |          | 1,875    |          |          |
| 91282CBT7 | UST 0.750% 03/31/2026                               |          |          |          |          | 4,688    |          |          |          |          |          | 4,688    |          |
| 91282CCJ8 | UST 0.875% 06/30/2026                               |          | 2,188    |          |          |          |          |          | 2,188    |          |          |          |          |
| 91282CCK5 | UST 0.125% 06/30/2023                               |          | 750      |          |          |          |          |          | 750      |          |          |          |          |
| 91282CCN9 | UST 0.125% 07/31/2023                               |          |          | 641      |          |          |          |          |          | 641      |          |          |          |
| 91282CCT6 | UST 0.375% 08/15/2024                               |          |          |          | 938      |          |          |          |          |          | 938      |          |          |
| 91282CCW9 | UST 0.750% 08/31/2026                               |          |          |          | 1,875    |          |          |          |          |          | 1,875    |          |          |
| 91282CCZ2 | UST 0.875% 09/30/2026                               |          |          |          |          | 2,188    |          |          |          |          |          | 2,188    |          |
| 91282CDA6 | UST 0.250% 09/30/2023                               |          |          |          |          | 1,250    |          |          |          |          |          | 1,250    |          |
| 91282CDB4 | UST 0.625% 10/15/2024                               |          |          |          |          |          | 1,563    |          |          |          |          |          | 1,563    |
| 91282CEN7 | UST 2.750% 04/30/2027                               |          |          |          |          |          | 6,738    |          |          |          |          |          |          |
| 949495AQ8 | Wells Fargo National Bank<br>West 1.900% 01/17/2023 | 389      | 402      | 389      | 402      | 402      | 389      | 402      | 389      | 838      |          |          |          |

#### PROJECTED INCOME SCHEDULE

| CUSIP     | SECURITY DESCRIPTION                                           | May 2022 | Jun 2022 | Jul 2022 | Aug 2022 | Sep 2022 | Oct 2022 | Nov 2022 | Dec 2022 | Jan 2023 | Feb 2023 | Mar 2023 | Apr 2023 |
|-----------|----------------------------------------------------------------|----------|----------|----------|----------|----------|----------|----------|----------|----------|----------|----------|----------|
| 949763M78 | Wells Fargo Bank, National<br>Association 1.950%<br>10/18/2024 | 361      | 373      | 361      | 373      | 373      | 361      | 373      | 361      | 373      | 373      | 337      | 373      |
| TOTAL     |                                                                | 32,917   | 52,673   | 20,006   | 22,517   | 63,879   | 53,228   | 39,982   | 86,653   | 11,616   | 19,583   | 50,557   | 39,746   |