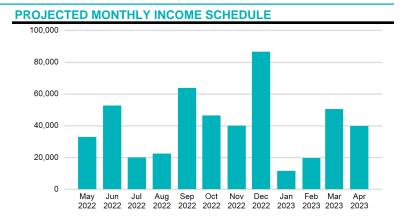

#### PROJECTED INCOME SCHEDULE

| CUSIP     | SECURITY DESCRIPTION                                                 | May 2022 | Jun 2022 | Jul 2022 | Aug 2022 | Sep 2022 | Oct 2022 | Nov 2022 | Dec 2022 | Jan 2023 | Feb 2023 | Mar 2023 | Apr 2023 |
|-----------|----------------------------------------------------------------------|----------|----------|----------|----------|----------|----------|----------|----------|----------|----------|----------|----------|
| 02007GKC6 | Ally Bank 2.500%<br>06/06/2022                                       |          | 3,805    |          |          |          |          |          |          |          |          |          |          |
| 02589ABQ4 | American Express National<br>Bank 2.000% 03/09/2027                  |          |          |          |          | 2,490    |          |          |          |          |          | 2,450    |          |
| 05465DAK4 | Axos Bank 1.650%<br>03/26/2024                                       | 338      | 349      | 338      | 349      | 349      | 338      | 349      | 338      | 349      | 349      | 315      | 349      |
| 05580ATH7 | BMW Bank of North<br>America 1.800%<br>11/29/2022                    | 2,205    |          |          |          |          |          | 2,597    |          |          |          |          |          |
| 06251A2E9 | Bank Hapoalim B.M.<br>0.300% 09/14/2023                              |          |          |          |          | 377      |          |          |          |          |          | 370      |          |
| 06366HL13 | Bank of Montreal<br>11/01/2022                                       |          |          |          |          |          |          | 3,771    |          |          |          |          |          |
| 09659CGC6 | BNP Paribas 07/12/2022                                               |          |          | 705      |          |          |          |          |          |          |          |          |          |
| 09659CK72 | BNP Paribas 10/07/2022                                               |          |          |          |          |          | 1,167    |          |          |          |          |          |          |
| 13607FKR6 | Canadian Imperial<br>Holdings Inc. 10/25/2022                        |          |          |          |          |          | 4,450    |          |          |          |          |          |          |
| 14042RLP4 | Capital One, National<br>Association 2.650%<br>05/22/2024            | 3,233    |          |          |          |          |          | 3,286    |          |          |          |          |          |
| 14042TAP2 | Capital One Bank (Usa),<br>National Association<br>2.650% 05/22/2024 | 3,233    |          |          |          |          |          | 3,286    |          |          |          |          |          |
| 15118RRH2 | Celtic Bank Corporation<br>1.850% 08/30/2024                         | 379      | 391      | 379      | 391      | 391      | 379      | 391      | 379      | 391      | 366      | 379      |          |
| 20033AZ58 | Comenity Capital Bank<br>2.500% 06/27/2024                           | 512      | 529      | 512      | 529      | 529      | 512      | 529      | 512      | 529      | 529      | 478      | 529      |
| 20726ACE6 | Congressional Bank<br>0.200% 09/19/2022                              | 41       | 42       | 41       | 42       | 168      |          |          |          |          |          |          |          |
| 22533UHS5 | Credit Agricole Corporate<br>and Investment Bank<br>08/26/2022       |          |          |          | 2,156    |          |          |          |          |          |          |          |          |
| 29278TLF5 | EnerBank USA 1.800%<br>09/13/2023                                    | 368      | 381      | 368      | 381      | 381      | 368      | 381      | 368      | 381      | 381      | 344      | 381      |
| 3130A3VC5 | FHLB 2.250% 12/08/2023                                               |          | 11,250   |          |          |          |          |          | 11,250   |          |          |          |          |
| 3130AB3H7 | FHLB 2.375% 03/08/2024                                               |          |          |          |          | 5,938    |          |          |          |          |          | 5,938    |          |
| 3130AJLH0 | FHLB 0.920% 05/19/2026                                               | 3,335    |          |          |          |          |          | 3,335    |          |          |          |          |          |
| 3130AK6G6 | FHLB 0.390% 09/23/2024                                               |          |          |          |          | 1,580    |          |          |          |          |          | 1,580    |          |
| 3130AK6G6 | FHLB 0.390% 09/23/2024                                               |          |          |          |          | 1,580    |          |          |          |          |          | 1,580    |          |

#### PROJECTED INCOME SCHEDULE

| CUSIP     | SECURITY DESCRIPTION   | May 2022 | Jun 2022 | Jul 2022 | Aug 2022 | Sep 2022 | Oct 2022 | Nov 2022 | Dec 2022 | Jan 2023 | Feb 2023 | Mar 2023 | Apr 2023 |
|-----------|------------------------|----------|----------|----------|----------|----------|----------|----------|----------|----------|----------|----------|----------|
| 3130AKVV5 | FHLB 0.500% 02/18/2026 |          |          |          | 2,500    |          |          |          |          |          | 2,500    |          |          |
| 3130ALZ23 | FHLB 0.800% 04/28/2025 |          |          |          |          |          | 1,100    |          |          |          |          |          | 1,100    |
| 3130AMNX6 | FHLB 1.020% 06/10/2026 |          | 3,494    |          |          |          |          |          | 3,494    |          |          |          |          |
| 3130ANVB3 | FHLB 0.800% 09/17/2025 |          |          |          |          | 1,800    |          |          |          |          |          | 1,800    |          |
| 3130ANYN4 | FHLB 1.000% 09/30/2026 |          |          |          |          | 2,500    |          |          |          |          |          | 2,500    |          |
| 3130ANZ60 | FHLB 0.400% 06/27/2025 |          | 750      |          |          | 938      |          |          | 938      |          |          | 938      |          |
| 3130AP3C7 | FHLB 1.100% 09/30/2026 |          |          |          |          | 3,300    |          |          |          |          |          | 3,300    |          |
| 3130APFS9 | FHLB 1.050% 10/28/2026 |          |          |          |          |          | 3,596    |          |          |          |          |          | 3,596    |
| 3130APW43 | FHLB 1.500% 12/02/2026 |          | 3,750    |          |          |          |          |          | 3,750    |          |          |          |          |
| 313380GJ0 | FHLB 2.000% 09/09/2022 |          |          |          |          | 13,968   |          |          |          |          |          |          |          |
| 3133EK6J0 | FFCB 1.625% 11/08/2024 | 4,063    |          |          |          |          |          | 4,063    |          |          |          |          |          |
| 3133ELH80 | FFCB 0.680% 06/10/2025 |          | 2,550    |          |          |          |          |          | 2,550    |          |          |          |          |
| 3133EMBD3 | FFCB 0.360% 09/24/2024 |          |          |          |          | 1,800    |          |          |          |          |          | 1,800    |          |
| 3133EMNG3 | FFCB 0.230% 01/19/2024 |          |          | 661      |          |          |          |          |          | 661      |          |          |          |
| 3133EMQX3 | FFCB 0.590% 02/17/2026 |          |          |          | 1,475    |          |          |          |          |          | 1,475    |          |          |
| 3133EMWV0 | FFCB 0.350% 04/22/2024 |          |          |          |          |          | 2,625    |          |          |          |          |          | 2,625    |
| 3133EMXS6 | FFCB 0.720% 04/28/2025 |          |          |          |          |          | 6,300    |          |          |          |          |          | 6,300    |
| 3133EMZW5 | FFCB 0.730% 05/19/2025 | 1,150    |          |          |          |          |          | 1,150    |          |          |          |          |          |
| 3133ENTK6 | FFCB 2.51% 04/01/25    |          |          |          |          |          | 6,275    |          |          |          |          |          | 6,275    |
| 3133ENVD9 | FFCB 2.875% 04/26/2027 |          |          |          |          |          | 4,313    |          |          |          |          |          | 4,313    |
| 3134GV7E2 | FMCC 0.500% 01/27/2025 |          |          | 1,250    |          |          |          |          |          | 1,250    |          |          |          |
| 3134GW4B9 | FMCC 0.500% 10/29/2025 |          |          |          |          |          | 1,250    |          |          |          |          |          | 1,250    |
| 3134GWUS3 | FMCC 0.400% 09/24/2024 |          |          |          |          | 2,000    |          |          |          |          |          | 2,000    |          |
| 3134GWXC5 | FMCC 0.350% 03/29/2024 |          |          |          |          | 1,750    |          |          |          |          |          | 1,750    |          |
| 3134GWZG4 | FMCC 0.600% 10/20/2025 |          |          |          |          |          | 1,950    |          |          |          |          |          | 1,950    |

#### PROJECTED INCOME SCHEDULE

| OLIOID.   | OF OUR TY DECORATE TO THE                                                 |          |          | 1.10055  |          | 0 0000   |          |          | D 0000   |          | E 1 0055 |          |          |
|-----------|---------------------------------------------------------------------------|----------|----------|----------|----------|----------|----------|----------|----------|----------|----------|----------|----------|
| CUSIP     | SECURITY DESCRIPTION                                                      | May 2022 | Jun 2022 | Jul 2022 | Aug 2022 | Sep 2022 | Oct 2022 | Nov 2022 | Dec 2022 | Jan 2023 | Feb 2023 | Mar 2023 | Apr 2023 |
| 3134GWZV1 | FMCC 0.650% 10/22/2025                                                    |          |          |          |          |          | 1,333    |          |          |          |          |          | 1,333    |
| 3134GXAY0 | FMCC 0.300% 11/13/2023                                                    | 750      |          |          |          |          |          | 750      |          |          |          |          |          |
| 3134GXFV1 | FMCC 0.625% 12/17/2025                                                    |          | 1,563    |          |          |          |          |          | 1,563    |          |          |          |          |
| 3135GA2Z3 | FNMA 0.560% 11/17/2025                                                    | 1,470    |          |          |          |          |          | 1,470    |          |          |          |          |          |
| 3136G45C3 | FNMA 0.540% 10/27/2025                                                    |          |          |          |          |          | 1,350    |          |          |          |          |          | 1,350    |
| 3136G4J95 | FNMA 0.550% 08/25/2025                                                    |          |          |          | 1,375    |          |          |          |          |          | 1,375    |          |          |
| 3137EAES4 | FMCC 0.250% 06/26/2023                                                    |          | 625      |          |          |          |          |          | 625      |          |          |          |          |
| 3137EAEV7 | FMCC 0.250% 08/24/2023                                                    |          |          |          | 625      |          |          |          |          |          | 625      |          |          |
| 3137EAEX3 | FMCC 0.375% 09/23/2025                                                    |          |          |          |          | 1,688    |          |          |          |          |          | 1,688    |          |
| 31422XBN1 | AGM 0.690% 02/25/2026                                                     |          |          |          | 1,725    |          |          |          |          |          | 1,725    |          |          |
| 32056GDH0 | First Internet Bancorp 0.850% 05/13/2024                                  | 174      | 180      | 174      | 180      | 180      | 174      | 180      | 174      | 180      | 180      | 162      | 180      |
| 38149MAZ6 | Goldman Sachs Bank USA<br>Holdings LLC 2.700%<br>06/05/2024               |          | 3,312    |          |          |          |          |          | 3,330    |          |          |          |          |
| 44329ME33 | HSBC Bank USA, National<br>Association 1.300%<br>05/07/2025               | 1,599    |          |          |          |          |          | 1,625    |          |          |          |          |          |
| 46640QM99 | J.P. Morgan Securities<br>LLC 12/09/2022                                  |          |          |          |          |          |          |          | 10,973   |          |          |          |          |
| 538036HC1 | Live Oak Banking<br>Company 1.800%<br>12/11/2023                          | 148      | 153      | 148      | 153      | 153      | 148      | 153      | 148      | 153      | 153      | 138      | 153      |
| 53948BL80 | Lloyds Bank Corporate<br>Markets PLC 11/08/2022                           |          |          |          |          |          |          | 5,292    |          |          |          |          |          |
| 59013KAS5 | Merrick Bank Corporation<br>2.350% 06/20/2022                             | 406      | 860      |          |          |          |          |          |          |          |          |          |          |
| 61690UGU8 | Morgan Stanley Bank,<br>National Association<br>2.550% 06/06/2022         |          | 3,989    |          |          |          |          |          |          |          |          |          |          |
| 61760AE88 | Morgan Stanley Private<br>Bank, National Association<br>2.700% 06/06/2024 |          | 3,312    |          |          |          |          |          | 3,330    |          |          |          |          |
| 62479MEP4 | MUFG Bank, Ltd.<br>05/23/2022                                             | 819      |          |          |          |          |          |          |          |          |          |          |          |

#### PROJECTED INCOME SCHEDULE

| CUSIP     | SECURITY DESCRIPTION                                                               | May 2022 | Jun 2022 | Jul 2022 | Aug 2022 | Sep 2022 | Oct 2022 | Nov 2022 | Dec 2022 | Jan 2023 | Feb 2023 | Mar 2023 | Apr 2023 |
|-----------|------------------------------------------------------------------------------------|----------|----------|----------|----------|----------|----------|----------|----------|----------|----------|----------|----------|
| 62479MGN7 | MUFG Bank, Ltd.<br>07/22/2022                                                      |          |          | 1,219    |          | •        |          |          |          |          |          |          | · ·      |
| 62479MMP5 | MUFG Bank, Ltd.<br>12/23/2022                                                      |          |          |          |          |          |          |          | 6,415    |          |          |          |          |
| 63873KHG5 | Natixis 08/16/2022                                                                 |          |          |          | 1,201    |          |          |          |          |          |          |          |          |
| 63873KMG9 | Natixis 12/16/2022                                                                 |          |          |          |          |          |          |          | 11,835   |          |          |          |          |
| 63873KML8 | Natixis 12/20/2022                                                                 |          |          |          |          |          |          |          | 13,324   |          |          |          |          |
| 654062JR0 | Nicolet National Bank<br>1.150% 03/28/2024                                         | 243      | 235      | 243      | 243      | 235      | 243      | 235      | 243      | 243      | 220      | 243      |          |
| 6775228B3 | Ohio, State of 0.350%<br>05/01/2023                                                | 569      |          |          |          |          |          | 569      |          |          |          |          |          |
| 70212VAA6 | Partners Bank 0.350% 06/30/2023                                                    | 70       | 73       | 70       | 73       | 73       | 70       | 73       | 70       | 73       | 68       | 70       |          |
| 72345SKS9 | Pinnacle Bank 0.900% 05/09/2022                                                    | 1,367    |          |          |          |          |          |          |          |          |          |          |          |
| 75472RAD3 | Raymond James Bank,<br>National Association<br>1.950% 08/23/2023                   |          |          |          | 2,388    |          |          |          |          |          | 2,428    |          |          |
| 7954502H7 | Sallie Mae Bank 2.800%<br>04/17/2024                                               |          |          |          |          |          | 1,544    |          |          |          |          |          | 1,536    |
| 81768PAF3 | ServisFirst Bank 1.600% 02/21/2023                                                 | 327      | 338      | 327      | 338      | 338      | 327      | 338      | 327      | 338      | 836      |          |          |
| 856285SN2 | State Bank of India 1.900% 01/22/2025                                              |          |          | 2,347    |          |          |          |          |          | 2,347    |          |          |          |
| 87165E2M8 | Synchrony Bank 1.250%<br>04/24/2025                                                |          |          |          |          |          | 1,554    |          |          |          |          |          | 1,546    |
| 87270LDK6 | TIAA, FSB 0.200%<br>02/12/2024                                                     |          |          |          | 247      |          |          |          |          |          | 251      |          |          |
| 88224PLY3 | Texas Capital Bank<br>0.300% 02/07/2023                                            |          |          |          | 370      |          |          |          |          |          | 750      |          |          |
| 88413QCN6 | Third Federal Savings and<br>Loan Association of<br>Cleveland 0.750%<br>05/21/2024 | 926      |          |          |          |          |          | 941      |          |          |          |          |          |
| 8923A1GN5 | Toyota Credit de Puerto<br>Rico Corp. 07/22/2022                                   |          |          | 1,865    |          |          |          |          |          |          |          |          |          |
| 9128283P3 | UST 2.250% 12/31/2024                                                              |          | 5,625    |          |          |          |          |          | 5,625    |          |          |          |          |
| 912828Q29 | UST 1.500% 03/31/2023                                                              |          |          |          |          | 11,475   |          |          |          |          |          | 13,273   |          |
|           |                                                                                    |          |          |          |          |          |          |          |          |          |          |          |          |

#### PROJECTED INCOME SCHEDULE

| CUSIP     | SECURITY DESCRIPTION                                | May 2022 | Jun 2022 | Jul 2022 | Aug 2022 | Sep 2022 | Oct 2022 | Nov 2022 | Dec 2022 | Jan 2023 | Feb 2023 | Mar 2023 | Apr 2023 |
|-----------|-----------------------------------------------------|----------|----------|----------|----------|----------|----------|----------|----------|----------|----------|----------|----------|
| 912828Z29 | UST 1.500% 01/15/2023                               |          |          | 5,625    |          |          |          |          |          | 527      |          |          |          |
| 912828ZH6 | UST 0.250% 04/15/2023                               |          |          |          |          |          | 1,250    |          |          |          |          |          | 2,422    |
| 912828ZT0 | UST 0.250% 05/31/2025                               | 2,188    |          |          |          |          |          | 2,188    |          |          |          |          |          |
| 91282CAF8 | UST 0.125% 08/15/2023                               |          |          |          | 313      |          |          |          |          |          | 313      |          |          |
| 91282CAM3 | UST 0.250% 09/30/2025                               |          |          |          |          | 581      |          |          |          |          |          | 581      |          |
| 91282CAP6 | UST 0.125% 10/15/2023                               |          |          |          |          |          | 625      |          |          |          |          |          | 625      |
| 91282CAT8 | UST 0.250% 10/31/2025                               |          |          |          |          |          | 938      |          |          |          |          |          |          |
| 91282CAW1 | UST 0.250% 11/15/2023                               | 850      |          |          |          |          |          | 850      |          |          |          |          |          |
| 91282CAZ4 | UST 0.375% 11/30/2025                               | 1,406    |          |          |          |          |          | 1,406    |          |          |          |          |          |
| 91282CBC4 | UST 0.375% 12/31/2025                               |          | 1,406    |          |          |          |          |          | 1,406    |          |          |          |          |
| 91282CBH3 | UST 0.375% 01/31/2026                               |          |          | 2,344    |          |          |          |          |          | 2,344    |          |          |          |
| 91282CBQ3 | UST 0.500% 02/28/2026                               |          |          |          | 1,875    |          |          |          |          |          | 1,875    |          |          |
| 91282CBT7 | UST 0.750% 03/31/2026                               |          |          |          |          | 4,688    |          |          |          |          |          | 4,688    |          |
| 91282CCJ8 | UST 0.875% 06/30/2026                               |          | 2,188    |          |          |          |          |          | 2,188    |          |          |          |          |
| 91282CCK5 | UST 0.125% 06/30/2023                               |          | 750      |          |          |          |          |          | 750      |          |          |          |          |
| 91282CCN9 | UST 0.125% 07/31/2023                               |          |          | 641      |          |          |          |          |          | 641      |          |          |          |
| 91282CCT6 | UST 0.375% 08/15/2024                               |          |          |          | 938      |          |          |          |          |          | 938      |          |          |
| 91282CCW9 | UST 0.750% 08/31/2026                               |          |          |          | 1,875    |          |          |          |          |          | 1,875    |          |          |
| 91282CCZ2 | UST 0.875% 09/30/2026                               |          |          |          |          | 2,188    |          |          |          |          |          | 2,188    |          |
| 91282CDA6 | UST 0.250% 09/30/2023                               |          |          |          |          | 1,250    |          |          |          |          |          | 1,250    |          |
| 91282CDB4 | UST 0.625% 10/15/2024                               |          |          |          |          |          | 1,563    |          |          |          |          |          | 1,563    |
| 91282CEN7 | UST 2.750% 04/30/2027                               |          |          |          |          |          | 6,738    |          |          |          |          |          |          |
| 949495AQ8 | Wells Fargo National Bank<br>West 1.900% 01/17/2023 | 389      | 402      | 389      | 402      | 402      | 389      | 402      | 389      | 838      |          |          |          |

#### PROJECTED INCOME SCHEDULE

| CUSIP     | SECURITY DESCRIPTION                                           | May 2022 | Jun 2022 | Jul 2022 | Aug 2022 | Sep 2022 | Oct 2022 | Nov 2022 | Dec 2022 | Jan 2023 | Feb 2023 | Mar 2023 | Apr 2023 |
|-----------|----------------------------------------------------------------|----------|----------|----------|----------|----------|----------|----------|----------|----------|----------|----------|----------|
| 949763M78 | Wells Fargo Bank, National<br>Association 1.950%<br>10/18/2024 | 361      | 373      | 361      | 373      | 373      | 361      | 373      | 361      | 373      | 373      | 337      | 373      |
| TOTAL     |                                                                | 32,917   | 52,673   | 20,006   | 22,517   | 63,879   | 53,228   | 39,982   | 86,653   | 11,616   | 19,583   | 50,557   | 39,746   |