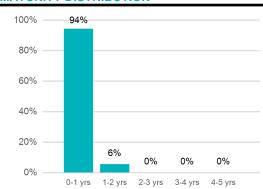

nia | Austin, Texas | 866-633-3371 | www.meederpublicfunds.com** 

#### **PORTFOLIO SUMMARY**

As of April 30, 2022



| 7 to 0. 7 tp 0 0/ = 0 = =  |                |
|----------------------------|----------------|
| MONTHLY RECONCILIATION     |                |
| Beginning Book Value       | 37,177,879.52  |
| Contributions              |                |
| Withdrawals                | (1,700,000.00) |
| Prior Month Custodian Fees | (308.89)       |
| Realized Gains/Losses      | 13,261.76      |
| Gross Interest Earnings    | 1,732.12       |
| Ending Book Value          | 35,492,564.51  |

# PORTFOLIO CHARACTERISTICS Portfolio Yield to Maturity 0.57% Portfolio Effective Duration 0.37 yrs Weighted Average Maturity 0.37 yrs



#### **SECTOR ALLOCATION**



#### **MATURITY DISTRIBUTION**



#### **CREDIT QUALITY**



#### PROJECTED INCOME SCHEDULE



| CUSIP     | SECURITY DESCRIPTION                             | May 2022 | Jun 2022 | Jul 2022 | Aug 2022 | Sep 2022 | Oct 2022 | Nov 2022 | Dec 2022 | Jan 2023 | Feb 2023 | Mar 2023 | Apr 2023 |
|-----------|--------------------------------------------------|----------|----------|----------|----------|----------|----------|----------|----------|----------|----------|----------|----------|
| 2906416L8 | Elyria, City of 0.750%<br>06/29/2022             |          | 717      |          |          |          |          |          |          |          |          |          |          |
| 3130AKJD9 | FHLB 0.140% 12/29/2022                           |          | 1,400    |          |          |          |          |          | 3,80