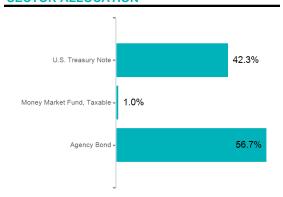

#### **SECTOR ALLOCATION**

**Ending Book Value** 

#### **POSITION STATEMENT**

| CUSIP        | Security<br>Description       | Trade Date/<br>Settlement<br>Date | Par Value       | Principal Cost/<br>Purchased<br>Interest | Total Cost      | Yield at<br>Cost | Maturity/<br>Duration | Market Price/<br>Market Value | Unrealized Gain/<br>(Loss) | % of<br>Assets | Moody's/<br>S&P<br>Rating |
|--------------|-------------------------------|-----------------------------------|-----------------|------------------------------------------|-----------------|------------------|-----------------------|-------------------------------|----------------------------|----------------|---------------------------|
| Cash and Cas | sh Equivalents                |                                   |                 |                                          |                 |                  |                       |                               |                            |                |                           |
| 31846V567    | First American<br>Funds, Inc. | 4/29/2022<br>4/29/2022            | \$264,090.45    | \$264,090.45                             | \$264,090.45    | 0.18%            | 0.003<br>0.003        | \$1.00<br>\$264,090.45        | \$0.00                     | 0.36%          | AAAm                      |
| STAROHIO     | STAR Ohio XX688               | 4/29/2022<br>4/29/2022            | \$12,378,535.50 | \$12,378,535.50                          | \$12,378,535.50 | 0.48%            | 0.003<br>0.003        | \$1.00<br>\$12,378,535.50     | \$0.00                     | 16.97%         | AAAm                      |
|              | SubTotal                      |                                   | \$12,642,625.95 | \$12,642,625.95                          | \$12,642,625.95 | 0.47%            |                       | \$12,642,625.95               | \$0.00                     | 17.33%         |                           |
| Agency Bono  |                               |                                   |                 |                                          |                 |                  |                       |                               |                            |                |                           |
| 313380GJ0    | FHLB 2.000%<br>09/09/2022     | 5/22/2019<br>5/24/2019            | \$800,000.00    | \$794,032.00                             | \$794,032.00    | 2.24%            | 0.364<br>0.365        | \$100.30<br>\$802,400.00      | \$8,368.00                 | 1.10%          | Aaa<br>AA+                |
| 3137EAES4    | FMCC 0.250%<br>06/26/2023     | 8/26/2020<br>8/28/2020            | \$500,000.00    | \$499,565.00                             | \$499,565.00    | 0.28%            | 1.159<br>1.146        | \$97.77<br>\$488,845.00       | (\$10,720.00)              | 0.67%          | Aaa<br>AA+                |
| 3137EAEV7    | FMCC 0.250%<br>08/24/2023     | 8/19/2020<br>8/21/2020            | \$500,000.00    | \$499,490.00                             | \$499,490.00    | 0.28%            | 1.321<br>1.305        | \$97.33<br>\$486,635.00       | (\$12,855.00)              | 0.67%          | Aaa<br>AA+                |
| 3134GXAY0    | FMCC 0.300%<br>11/13/2023     | 11/12/2020<br>11/13/2020          | \$500,000.00    | \$499,625.00                             | \$499,625.00    | 0.33%            | 1.542<br>1.519        | \$96.74<br>\$483,715.00       | (\$15,910.00)              | 0.66%          | Aaa<br>AA+                |
| 3130A3VC5    | FHLB 2.250%<br>12/08/2023     | 3/24/2022<br>3/25/2022            | \$1,000,000.00  | \$1,002,370.00<br>\$6,687.50             | \$1,009,057.50  | 2.11%            | 1.611<br>1.559        | \$99.66<br>\$996,580.00       | (\$5,790.00)               | 1.37%          | Aaa<br>AA+                |
| 3133EMNG3    | FFCB 0.230%<br>01/19/2024     | 2/18/2021<br>2/19/2021            | \$575,000.00    | \$575,316.25                             | \$575,316.25    | 0.21%            | 1.726<br>1.703        | \$96.39<br>\$554,248.25       | (\$21,068.00)              | 0.76%          | Aaa<br>AA+                |
| 3130AB3H7    | FHLB 2.375%<br>03/08/2024     | 4/25/2019<br>4/29/2019            | \$500,000.00    | \$499,765.00                             | \$499,765.00    | 2.38%            | 1.860<br>1.802        | \$99.61<br>\$498,060.00       | (\$1,705.00)               | 0.68%          | Aaa<br>AA+                |
| 3134GWXC5    | FMCC 0.350%<br>03/29/2024     | 10/21/2020<br>10/23/2020          | \$1,000,000.00  | \$999,500.00                             | \$999,500.00    | 0.36%            | 1.918<br>1.884        | \$95.86<br>\$958,630.00       | (\$40,870.00)              | 1.31%          | Aaa<br>AA+                |
| 3133EMWV0    | FFCB 0.350%<br>04/22/2024     | 4/26/2021<br>4/27/2021            | \$1,500,000.00  | \$1,500,000.00                           | \$1,500,000.00  | 0.35%            | 1.984<br>1.954        | \$95.88<br>\$1,438,230.00     | (\$61,770.00)              | 1.97%          | Aaa<br>AA+                |
| 3130AK6G6    | FHLB 0.390%<br>09/23/2024     | 9/29/2020<br>9/30/2020            | \$810,000.00    | \$809,068.50                             | \$809,068.50    | 0.42%            | 2.405<br>2.346        | \$94.72<br>\$767,223.90       | (\$41,844.60)              | 1.05%          | Aaa<br>AA+                |
| 3134GWUS3    | FMCC 0.400%<br>09/24/2024     | 9/17/2020<br>9/24/2020            | \$1,000,000.00  | \$999,950.00                             | \$999,950.00    | 0.40%            | 2.408<br>2.358        | \$94.64<br>\$946,420.00       | (\$53,530.00)              | 1.30%          | Aaa<br>AA+                |
| 3133EMBD3    | FFCB 0.360%<br>09/24/2024     | 9/24/2020<br>9/29/2020            | \$1,000,000.00  | \$998,750.00                             | \$998,750.00    | 0.39%            | 2.408<br>2.353        | \$94.23<br>\$942,290.00       | (\$56,460.00)              | 1.29%          | Aaa<br>AA+                |
| 3133EK6J0    | FFCB 1.625%<br>11/08/2024     | 11/1/2019<br>11/8/2019            | \$500,000.00    | \$499,615.00                             | \$499,615.00    | 1.64%            | 2.532<br>2.436        | \$97.41<br>\$487,060.00       | (\$12,555.00)              | 0.67%          | Aaa<br>AA+                |

#### **POSITION STATEMENT**

| CUSIP     | Security<br>Description   | Trade Date/<br>Settlement<br>Date | Par Value      | Principal Cost/<br>Purchased<br>Interest | Total Cost     | Yield at<br>Cost | Maturity/<br>Duration | Market Price/<br>Market Value | Unrealized Gain/<br>(Loss) | % of<br>Assets | Moody'<br>S&P<br>Rating |
|-----------|---------------------------|-----------------------------------|----------------|------------------------------------------|----------------|------------------|-----------------------|-------------------------------|----------------------------|----------------|-------------------------|
| 3134GV7E2 | FMCC 0.500%<br>01/27/2025 | 7/8/2020<br>7/27/2020             | \$500,000.00   | \$498,600.00                             | \$498,600.00   | 0.56%            | 2.751<br>2.667        | \$93.87<br>\$469,345.00       | (\$29,255.00)              | 0.64%          | Aaa<br>AA+              |
| 3133ENTK6 | FFCB 2.51%<br>04/01/25    | 3/25/2022<br>4/1/2022             | \$500,000.00   | \$498,975.00                             | \$498,975.00   | 2.58%            | 2.926<br>2.791        | \$99.06<br>\$495,310.00       | (\$3,665.00)               | 0.68%          | Aaa<br>AA+              |
| 3130ALZ23 | FHLB 0.800%<br>04/28/2025 | 4/7/2021<br>4/28/2021             | \$275,000.00   | \$275,000.00                             | \$275,000.00   | 0.80%            | 3.000<br>2.878        | \$93.82<br>\$258,005.00       | (\$16,995.00)              | 0.35%          | Aaa<br>AA+              |
| 3133EMXS6 | FFCB 0.720%<br>04/28/2025 | 4/26/2021<br>4/28/2021            | \$1,750,000.00 | \$1,748,632.81                           | \$1,748,632.81 | 0.74%            | 3.000<br>2.873        | \$94.01<br>\$1,645,245.00     | (\$103,387.81)             | 2.26%          | Aaa<br>AA+              |
| 3133EMZW5 | FFCB 0.730%<br>05/19/2025 | 5/25/2021<br>5/28/2021            | \$315,000.00   | \$315,000.00                             | \$315,000.00   | 0.73%            | 3.058<br>2.912        | \$93.98<br>\$296,030.70       | (\$18,969.30)              | 0.41%          | Aaa<br>AA+              |
| 3133ELH80 | FFCB 0.680%<br>06/10/2025 | 6/24/2020<br>6/26/2020            | \$750,000.00   | \$750,000.00                             | \$750,000.00   | 0.68%            | 3.118<br>2.978        | \$93.54<br>\$701,580.00       | (\$48,420.00)              | 0.96%          | Aaa<br>AA+              |
| 3130ANZ60 | FHLB 0.400%<br>06/27/2025 | 10/26/2021<br>10/27/2021          | \$750,000.00   | \$742,500.00                             | \$742,500.00   | 0.96%            | 3.164<br>2.975        | \$93.98<br>\$704,827.50       | (\$37,672.50)              | 0.97%          | Aaa<br>AA+              |
| 3136G4J95 | FNMA 0.550%<br>08/25/2025 | 8/19/2020<br>8/25/2020            | \$500,000.00   | \$499,375.00                             | \$499,375.00   | 0.58%            | 3.326<br>3.194        | \$92.78<br>\$463,885.00       | (\$35,490.00)              | 0.64%          | Aaa<br>AA+              |
| 3130ANVB3 | FHLB 0.800%<br>09/17/2025 | 9/1/2021<br>9/17/2021             | \$450,000.00   | \$450,000.00                             | \$450,000.00   | 0.80%            | 3.389<br>3.213        | \$93.29<br>\$419,805.00       | (\$30,195.00)              | 0.58%          | Aaa<br>AA+              |
| 3137EAEX3 | FMCC 0.375%<br>09/23/2025 | 9/29/2021<br>9/30/2021            | \$900,000.00   | \$885,114.00                             | \$885,114.00   | 0.80%            | 3.405<br>3.333        | \$91.98<br>\$827,793.00       | (\$57,321.00)              | 1.13%          | Aaa<br>AA+              |
| 3134GWZG4 | FMCC 0.600%<br>10/20/2025 | 10/6/2020<br>10/20/2020           | \$650,000.00   | \$650,000.00                             | \$650,000.00   | 0.60%            | 3.479<br>3.323        | \$92.31<br>\$599,982.50       | (\$50,017.50)              | 0.82%          | Aaa<br>AA+              |
| 3134GWZV1 | FMCC 0.650%<br>10/22/2025 | 10/18/2021<br>10/20/2021          | \$410,000.00   | \$404,260.00                             | \$404,260.00   | 1.01%            | 3.485<br>3.323        | \$92.46<br>\$379,065.50       | (\$25,194.50)              | 0.52%          | Aaa<br>AA+              |
| 3136G45C3 | FNMA 0.540%<br>10/27/2025 | 10/21/2020<br>10/27/2020          | \$500,000.00   | \$499,500.00                             | \$499,500.00   | 0.56%            | 3.499<br>3.356        | \$92.37<br>\$461,835.00       | (\$37,665.00)              | 0.63%          | Aaa<br>AA+              |
| 3134GW4B9 | FMCC 0.500%<br>10/29/2025 | 10/9/2020<br>10/29/2020           | \$500,000.00   | \$499,000.00                             | \$499,000.00   | 0.54%            | 3.504<br>3.370        | \$91.95<br>\$459,765.00       | (\$39,235.00)              | 0.63%          | Aaa<br>AA+              |
| 3135GA2Z3 | FNMA 0.560%<br>11/17/2025 | 11/12/2020<br>11/17/2020          | \$525,000.00   | \$523,818.75                             | \$523,818.75   | 0.61%            | 3.556<br>3.397        | \$92.31<br>\$484,627.50       | (\$39,191.25)              | 0.66%          | Aaa<br>AA+              |
| 134GXFV1  | FMCC 0.625%<br>12/17/2025 | 12/3/2020<br>12/17/2020           | \$500,000.00   | \$499,750.00                             | \$499,750.00   | 0.64%            | 3.638<br>3.455        | \$91.96<br>\$459,810.00       | (\$39,940.00)              | 0.63%          | Aaa<br>AA+              |
| 133EMQX3  | FFCB 0.590%<br>02/17/2026 | 2/18/2021<br>2/25/2021            | \$500,000.00   | \$498,045.00                             | \$498,045.00   | 0.67%            | 3.808<br>3.612        | \$91.61<br>\$458,030.00       | (\$40,015.00)              | 0.63%          | Aaa<br>AA+              |
| 3130AKVV5 | FHLB 0.500%<br>02/18/2026 | 1/28/2021<br>2/18/2021            | \$1,000,000.00 | \$1,000,000.00                           | \$1,000,000.00 | 0.50%            | 3.811<br>3.619        | \$91.70<br>\$916,990.00       | (\$83,010.00)              | 1.26%          | Aaa<br>AA+              |

#### **POSITION STATEMENT**

| CUSIP        | Security<br>Description                                           | Trade Date/<br>Settlement<br>Date | Par Value       | Principal Cost/<br>Purchased<br>Interest | Total Cost      | Yield at<br>Cost | Maturity/<br>Duration | Market Price/<br>Market Value | Unrealized Gain/<br>(Loss) | % of<br>Assets | Moody's<br>S&P<br>Rating |
|--------------|-------------------------------------------------------------------|-----------------------------------|-----------------|------------------------------------------|-----------------|------------------|-----------------------|-------------------------------|----------------------------|----------------|--------------------------|
| 31422XBN1    | AGM 0.690%<br>02/25/2026                                          | 2/18/2021<br>2/25/2021            | \$500,000.00    | \$499,850.00                             | \$499,850.00    | 0.70%            | 3.830<br>3.615        | \$92.44<br>\$462,215.00       | (\$37,635.00)              | 0.63%          |                          |
| 3130AJLH0    | FHLB 0.920%<br>05/19/2026                                         | 10/18/2021<br>10/19/2021          | \$725,000.00    | \$718,272.00                             | \$718,272.00    | 1.13%            | 4.058<br>3.714        | \$92.92<br>\$673,699.00       | (\$44,573.00)              | 0.92%          | Aaa<br>AA+               |
| 3130AMNX6    | FHLB 1.020%<br>06/10/2026                                         | 5/26/2021<br>6/10/2021            | \$685,000.00    | \$685,000.00                             | \$685,000.00    | 1.02%            | 4.118<br>3.722        | \$93.31<br>\$639,139.25       | (\$45,860.75)              | 0.88%          | Aaa<br>AA+               |
| 3130ANYN4    | FHLB 1.000%<br>09/30/2026                                         | 9/14/2021<br>9/30/2021            | \$500,000.00    | \$500,000.00                             | \$500,000.00    | 1.00%            | 4.425<br>3.990        | \$92.69<br>\$463,440.00       | (\$36,560.00)              | 0.64%          | Aaa<br>AA+               |
| 3130AP3C7    | FHLB 1.100%<br>09/30/2026                                         | 10/25/2021<br>10/26/2021          | \$600,000.00    | \$594,000.00                             | \$594,000.00    | 1.24%            | 4.425<br>3.948        | \$93.12<br>\$558,738.00       | (\$35,262.00)              | 0.77%          | Aaa<br>AA+               |
| 3130APFS9    | FHLB 1.050%<br>10/28/2026                                         | 10/18/2021<br>10/28/2021          | \$685,000.00    | \$679,040.50                             | \$679,040.50    | 1.23%            | 4.501<br>4.086        | \$92.23<br>\$631,761.80       | (\$47,278.70)              | 0.87%          | Aaa<br>AA+               |
| 3130APW43    | FHLB 1.500%<br>12/02/2026                                         | 12/16/2021<br>12/20/2021          | \$500,000.00    | \$499,925.00<br>\$375.00                 | \$500,300.00    | 1.50%            | 4.597<br>3.868        | \$94.49<br>\$472,440.00       | (\$27,485.00)              | 0.65%          | Aaa<br>AA+               |
| 3133ENVD9    | FFCB 2.875%<br>04/26/2027                                         | 4/22/2022<br>4/26/2022            | \$300,000.00    | \$298,452.00                             | \$298,452.00    | 2.99%            | 4.995<br>4.610        | \$99.99<br>\$299,958.00       | \$1,506.00                 | 0.41%          | Aaa<br>AA+               |
|              | SubTotal                                                          |                                   | \$25,955,000.00 | \$25,889,156.81<br>\$7,062.50            | \$25,896,219.31 | 0.89%            |                       | \$24,553,659.90               | (\$1,335,496.91)           | 33.66%         |                          |
| Commercial I | Paper                                                             |                                   |                 |                                          |                 |                  |                       |                               |                            |                |                          |
| 62479MEP4    | MUFG Bank, Ltd.<br>05/23/2022                                     | 10/27/2021<br>10/28/2021          | \$750,000.00    | \$749,180.63                             | \$749,180.63    | 0.19%            | 0.066<br>0.068        | \$99.96<br>\$749,715.00       | \$534.37                   | 1.03%          | P-1<br>A-1               |
| 09659CGC6    | BNP Paribas<br>07/12/2022                                         | 10/15/2021<br>10/18/2021          | \$500,000.00    | \$499,295.42                             | \$499,295.42    | 0.19%            | 0.203<br>0.204        | \$99.76<br>\$498,785.00       | (\$510.42)                 | 0.68%          | P-1<br>A-1               |
| 62479MGN7    | MUFG Bank, Ltd.<br>07/22/2022                                     | 10/28/2021<br>10/29/2021          | \$750,000.00    | \$748,780.83                             | \$748,780.83    | 0.22%            | 0.230<br>0.231        | \$99.73<br>\$747,937.50       | (\$843.33)                 | 1.03%          | P-1<br>A-1               |
| 8923A1GN5    | Toyota Credit de<br>Puerto Rico Corp.<br>07/22/2022               | 10/25/2021<br>10/26/2021          | \$960,000.00    | \$958,134.93                             | \$958,134.93    | 0.26%            | 0.230<br>0.231        | \$99.73<br>\$957,360.00       | (\$774.93)                 | 1.31%          | P-1<br>A-1+              |
| 63873KHG5    | Natixis 08/16/2022                                                | 11/19/2021<br>11/22/2021          | \$540,000.00    | \$538,798.50                             | \$538,798.50    | 0.30%            | 0.299<br>0.299        | \$99.57<br>\$537,694.20       | (\$1,104.30)               | 0.74%          | P-1<br>A-1               |
| 22533UHS5    | Credit Agricole<br>Corporate and<br>Investment Bank<br>08/26/2022 | 1/28/2022<br>1/31/2022            | \$750,000.00    | \$747,843.75                             | \$747,843.75    | 0.50%            | 0.326<br>0.326        | \$99.53<br>\$746,505.00       | (\$1,338.75)               | 1.02%          | P-1<br>A-1               |
| 09659CK72    | BNP Paribas                                                       | 1/12/2022                         | \$320,000.00    | \$318,832.71                             | \$318,832.71    | 0.49%            | 0.441                 | \$99.20                       | (\$1,379.91)               | 0.44%          | P-1                      |