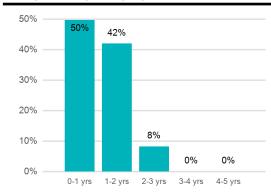

#### **MATURITY DISTRIBUTION**

#### **PORTFOLIO CHARACTERISTICS**

| PURTFULIO CHARACTERISTICS    |          |
|------------------------------|----------|
| Portfolio Yield to Maturity  | 0.95%    |
| Portfolio Effective Duration | 2.10 yrs |
| Weighted Average Maturity    | 2.18 yrs |