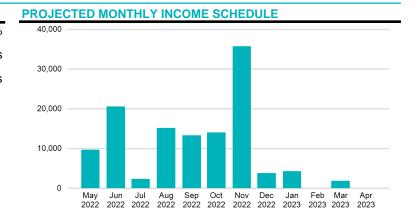

#### PROJECTED INCOME SCHEDULE

| CUSIP     | SECURITY DESCRIPTION                                                 | May 2022 | Jun 2022 | Jul 2022 | Aug 2022 | Sep 2022 | Oct 2022 | Nov 2022 | Dec 2022 | Jan 2023 | Feb 2023 | Mar 2023 | Apr 2023 |
|-----------|----------------------------------------------------------------------|----------|----------|----------|----------|----------|----------|----------|----------|----------|----------|----------|----------|
| 02007GKC6 | Ally Bank 2.500%<br>06/06/2022                                       |          | 3,805    |          |          |          |          |          |          |          |          |          |          |
| 02589ABQ4 | American Express National<br>Bank 2.000% 03/09/2027                  |          |          |          |          | 2,490    |          |          |          |          |          | 2,450    |          |
| 05465DAK4 | Axos Bank 1.650%<br>03/26/2024                                       | 338      | 349      | 338      | 349      | 349      | 338      | 349      | 338      | 349      | 349      | 315      | 349      |
| 05580ATH7 | BMW Bank of North<br>America 1.800%<br>11/29/2022                    | 2,205    |          |          |          |          |          | 2,597    |          |          |          |          |          |
| 06251A2E9 | Bank Hapoalim B.M.<br>0.300% 09/14/2023                              |          |          |          |          | 377      |          |          |          |          |          | 370      |          |
| 06366HL13 | Bank of Montreal<br>11/01/2022                                       |          |          |          |          |          |          | 3,771    |          |          |          |          |          |
| 09659CGC6 | BNP Paribas 07/12/2022                                               |          |          | 705      |          |          |          |          |          |          |          |          |          |
| 09659CK72 | BNP Paribas 10/07/2022                                               |          |          |          |          |          | 1,167    |          |          |          |          |          |          |
| 13607FKR6 | Canadian Imperial<br>Holdings Inc. 10/25/2022                        |          |          |          |          |          | 4,450    |          |          |          |          |          |          |
| 14042RLP4 | Capital One, National<br>Association 2.650%<br>05/22/2024            | 3,233    |          |          |          |          |          | 3,286    |          |          |          |          |          |
| 14042TAP2 | Capital One Bank (Usa),<br>National Association<br>2.650% 05/22/2024 | 3,233    |          |          |          |          |          | 3,286    |          |          |          |          |          |
| 15118RRH2 | Celtic Bank Corporation<br>1.850% 08/30/2024                         | 379      | 391      | 379      | 391      | 391      | 379      | 391      | 379      | 391      | 366      | 379      |          |
| 20033AZ58 | Comenity Capital Bank<br>2.500% 06/27/2024                           | 512      | 529      | 512      | 529      | 529      | 512      | 529      | 512      | 529      | 529      | 478      | 529      |
| 20726ACE6 | Congressional Bank<br>0.200% 09/19/2022                              | 41       | 42       | 41       | 42       | 168      |          |          |          |          |          |          |          |
| 22533UHS5 | Credit Agricole Corporate<br>and Investment Bank<br>08/26/2022       |          |          |          | 2,156    |          |          |          |          |          |          |          |          |
| 29278TLF5 | EnerBank USA 1.800%<br>09/13/2023                                    | 368      | 381      | 368      | 381      | 381      | 368      | 381      | 368      | 381      | 381      | 344      | 381      |
| 3130A3VC5 | FHLB 2.250% 12/08/2023                                               |          | 11,250   |          |          |          |          |          | 11,250   |          |          |          |          |
| 3130AB3H7 | FHLB 2.375% 03/08/2024                                               |          |          |          |          | 5,938    |          |          |          |          |          | 5,938    |          |
| 3130AJLH0 | FHLB 0.920% 05/19/2026                                               | 3,335    |          |          |          |          |          | 3,335    |          |          |          |          |          |
| 3130AK6G6 | FHLB 0.390% 09/23/2024                                               |          |          |          |          | 1,580    |          |          |          |          |          | 1,580    |          |
| 3130AK6G6 | FHLB 0.390% 09/23/2024                                               |          |          |          |          | 1,580    |          |          |          |          |          | 1,580    |          |

#### PROJECTED INCOME SCHEDULE

| CUSIP     | SECURITY DESCRIPTION   | May 2022 | Jun 2022 | Jul 2022 | Aug 2022 | Sep 2022 | Oct 2022 | Nov 2022 | Dec 2022 | Jan 2023 | Feb 2023 | Mar 2023 | Apr 2023 |
|-----------|------------------------|----------|----------|----------|----------|----------|----------|----------|----------|----------|----------|----------|----------|
| 3130AKVV5 | FHLB 0.500% 02/18/2026 |          |          |          | 2,500    |          |          |          |          |          | 2,500    |          |          |
| 3130ALZ23 | FHLB 0.800% 04/28/2025 |          |          |          |          |          | 1,100    |          |          |          |          |          | 1,100    |
| 3130AMNX6 | FHLB 1.020% 06/10/2026 |          | 3,494    |          |          |          |          |          | 3,494    |          |          |          |          |
| 3130ANVB3 | FHLB 0.800% 09/17/2025 |          |          |          |          | 1,800    |          |          |          |          |          | 1,800    |          |
| 3130ANYN4 | FHLB 1.000% 09/30/2026 |          |          |          |          | 2,500    |          |          |          |          |          | 2,500    |          |
| 3130ANZ60 | FHLB 0.400% 06/27/2025 |          | 750      |          |          | 938      |          |          | 938      |          |          | 938      |          |
| 3130AP3C7 | FHLB 1.100% 09/30/2026 |          |          |          |          | 3,300    |          |          |          |          |          | 3,300    |          |
| 3130APFS9 | FHLB 1.050% 10/28/2026 |          |          |          |          |          | 3,596    |          |          |          |          |          | 3,596    |
| 3130APW43 | FHLB 1.500% 12/02/2026 |          | 3,750    |          |          |          |          |          | 3,750    |          |          |          |          |
| 313380GJ0 | FHLB 2.000% 09/09/2022 |          |          |          |          | 13,968   |          |          |          |          |          |          |          |
| 3133EK6J0 | FFCB 1.625% 11/08/2024 | 4,063    |          |          |          |          |          | 4,063    |          |          |          |          |          |
| 3133ELH80 | FFCB 0.680% 06/10/2025 |          | 2,550    |          |          |          |          |          | 2,550    |          |          |          |          |
| 3133EMBD3 | FFCB 0.360% 09/24/2024 |          |          |          |          | 1,800    |          |          |          |          |          | 1,800    |          |
| 3133EMNG3 | FFCB 0.230% 01/19/2024 |          |          | 661      |          |          |          |          |          | 661      |          |          |          |
| 3133EMQX3 | FFCB 0.590% 02/17/2026 |          |          |          | 1,475    |          |          |          |          |          | 1,475    |          |          |
| 3133EMWV0 | FFCB 0.350% 04/22/2024 |          |          |          |          |          | 2,625    |          |          |          |          |          | 2,625    |
| 3133EMXS6 | FFCB 0.720% 04/28/2025 |          |          |          |          |          | 6,300    |          |          |          |          |          | 6,300    |
| 3133EMZW5 | FFCB 0.730% 05/19/2025 | 1,150    |          |          |          |          |          | 1,150    |          |          |          |          |          |
| 3133ENTK6 | FFCB 2.51% 04/01/25    |          |          |          |          |          | 6,275    |          |          |          |          |          | 6,275    |
| 3133ENVD9 | FFCB 2.875% 04/26/2027 |          |          |          |          |          | 4,313    |          |          |          |          |          | 4,313    |
| 3134GV7E2 | FMCC 0.500% 01/27/2025 |          |          | 1,250    |          |          |          |          |          | 1,250    |          |          |          |
| 3134GW4B9 | FMCC 0.500% 10/29/2025 |          |          |          |          |          | 1,250    |          |          |          |          |          | 1,250    |
| 3134GWUS3 | FMCC 0.400% 09/24/2024 |          |          |          |          | 2,000    |          |          |          |          |          | 2,000    |          |
| 3134GWXC5 | FMCC 0.350% 03/29/2024 |          |          |          |          | 1,750    |          |          |          |          |          | 1,750    |          |
| 3134GWZG4 | FMCC 0.600% 10/20/2025 |          |          |          |          |          | 1,950    |          |          |          |          |          | 1,950    |

#### PROJECTED INCOME SCHEDULE

| OLIOID.   | OF OUR TY DECORATE TO THE                                                 |          |          | 1.10055  |          | 0 0000   |          |          | D 0000   |          | E 1 0055 |          |          |
|-----------|---------------------------------------------------------------------------|----------|----------|----------|----------|----------|----------|----------|----------|----------|----------|----------|----------|
| CUSIP     | SECURITY DESCRIPTION                                                      | May 2022 | Jun 2022 | Jul 2022 | Aug 2022 | Sep 2022 | Oct 2022 | Nov 2022 | Dec 2022 | Jan 2023 | Feb 2023 | Mar 2023 | Apr 2023 |
| 3134GWZV1 | FMCC 0.650% 10/22/2025                                                    |          |          |          |          |          | 1,333    |          |          |          |          |          | 1,333    |
| 3134GXAY0 | FMCC 0.300% 11/13/2023                                                    | 750      |          |          |          |          |          | 750      |          |          |          |          |          |
| 3134GXFV1 | FMCC 0.625% 12/17/2025                                                    |          | 1,563    |          |          |          |          |          | 1,563    |          |          |          |          |
| 3135GA2Z3 | FNMA 0.560% 11/17/2025                                                    | 1,470    |          |          |          |          |          | 1,470    |          |          |          |          |          |
| 3136G45C3 | FNMA 0.540% 10/27/2025                                                    |          |          |          |          |          | 1,350    |          |          |          |          |          | 1,350    |
| 3136G4J95 | FNMA 0.550% 08/25/2025                                                    |          |          |          | 1,375    |          |          |          |          |          | 1,375    |          |          |
| 3137EAES4 | FMCC 0.250% 06/26/2023                                                    |          | 625      |          |          |          |          |          | 625      |          |          |          |          |
| 3137EAEV7 | FMCC 0.250% 08/24/2023                                                    |          |          |          | 625      |          |          |          |          |          | 625      |          |          |
| 3137EAEX3 | FMCC 0.375% 09/23/2025                                                    |          |          |          |          | 1,688    |          |          |          |          |          | 1,688    |          |
| 31422XBN1 | AGM 0.690% 02/25/2026                                                     |          |          |          | 1,725    |          |          |          |          |          | 1,725    |          |          |
| 32056GDH0 | First Internet Bancorp 0.850% 05/13/2024                                  | 174      | 180      | 174      | 180      | 180      | 174      | 180      | 174      | 180      | 180      | 162      | 180      |
| 38149MAZ6 | Goldman Sachs Bank USA<br>Holdings LLC 2.700%<br>06/05/2024               |          | 3,312    |          |          |          |          |          | 3,330    |          |          |          |          |
| 44329ME33 | HSBC Bank USA, National<br>Association 1.300%<br>05/07/2025               | 1,599    |          |          |          |          |          | 1,625    |          |          |          |          |          |
| 46640QM99 | J.P. Morgan Securities<br>LLC 12/09/2022                                  |          |          |          |          |          |          |          | 10,973   |          |          |          |          |
| 538036HC1 | Live Oak Banking<br>Company 1.800%<br>12/11/2023                          | 148      | 153      | 148      | 153      | 153      | 148      | 153      | 148      | 153      | 153      | 138      | 153      |
| 53948BL80 | Lloyds Bank Corporate<br>Markets PLC 11/08/2022                           |          |          |          |          |          |          | 5,292    |          |          |          |          |          |
| 59013KAS5 | Merrick Bank Corporation<br>2.350% 06/20/2022                             | 406      | 860      |          |          |          |          |          |          |          |          |          |          |
| 61690UGU8 | Morgan Stanley Bank,<br>National Association<br>2.550% 06/06/2022         |          | 3,989    |          |          |          |          |          |          |          |          |          |          |
| 61760AE88 | Morgan Stanley Private<br>Bank, National Association<br>2.700% 06/06/2024 |          | 3,312    |          |          |          |          |          | 3,330    |          |          |          |          |
| 62479MEP4 | MUFG Bank, Ltd.<br>05/23/2022                                             | 819      |          |          |          |          |          |          |          |          |          |          |          |

#### PROJECTED INCOME SCHEDULE

| CUSIP     | SECURITY DESCRIPTION                                                               | May 2022 | Jun 2022 | Jul 2022 | Aug 2022 | Sep 2022 | Oct 2022 | Nov 2022 | Dec 2022 | Jan 2023 | Feb 2023 | Mar 2023 | Apr 2023 |
|-----------|------------------------------------------------------------------------------------|----------|----------|----------|----------|----------|----------|----------|----------|----------|----------|----------|----------|
| 62479MGN7 | MUFG Bank, Ltd.<br>07/22/2022                                                      |          |          | 1,219    |          | •        |          |          |          |          |          |          | · ·      |
| 62479MMP5 | MUFG Bank, Ltd.<br>12/23/2022                                                      |          |          |          |          |          |          |          | 6,415    |          |          |          |          |
| 63873KHG5 | Natixis 08/16/2022                                                                 |          |          |          | 1,201    |          |          |          |          |          |          |          |          |
| 63873KMG9 | Natixis 12/16/2022                                                                 |          |          |          |          |          |          |          | 11,835   |          |          |          |          |
| 63873KML8 | Natixis 12/20/2022                                                                 |          |          |          |          |          |          |          | 13,324   |          |          |          |          |
| 654062JR0 | Nicolet National Bank<br>1.150% 03/28/2024                                         | 243      | 235      | 243      | 243      | 235      | 243      | 235      | 243      | 243      | 220      | 243      |          |
| 6775228B3 | Ohio, State of 0.350%<br>05/01/2023                                                | 569      |          |          |          |          |          | 569      |          |          |          |          |          |
| 70212VAA6 | Partners Bank 0.350% 06/30/2023                                                    | 70       | 73       | 70       | 73       | 73       | 70       | 73       | 70       | 73       | 68       | 70       |          |
| 72345SKS9 | Pinnacle Bank 0.900% 05/09/2022                                                    | 1,367    |          |          |          |          |          |          |          |          |          |          |          |
| 75472RAD3 | Raymond James Bank,<br>National Association<br>1.950% 08/23/2023                   |          |          |          | 2,388    |          |          |          |          |          | 2,428    |          |          |
| 7954502H7 | Sallie Mae Bank 2.800%<br>04/17/2024                                               |          |          |          |          |          | 1,544    |          |          |          |          |          | 1,536    |
| 81768PAF3 | ServisFirst Bank 1.600% 02/21/2023                                                 | 327      | 338      | 327      | 338      | 338      | 327      | 338      | 327      | 338      | 836      |          |          |
| 856285SN2 | State Bank of India 1.900% 01/22/2025                                              |          |          | 2,347    |          |          |          |          |          | 2,347    |          |          |          |
| 87165E2M8 | Synchrony Bank 1.250%<br>04/24/2025                                                |          |          |          |          |          | 1,554    |          |          |          |          |          | 1,546    |
| 87270LDK6 | TIAA, FSB 0.200%<br>02/12/2024                                                     |          |          |          | 247      |          |          |          |          |          | 251      |          |          |
| 88224PLY3 | Texas Capital Bank<br>0.300% 02/07/2023                                            |          |          |          | 370      |          |          |          |          |          | 750      |          |          |
| 88413QCN6 | Third Federal Savings and<br>Loan Association of<br>Cleveland 0.750%<br>05/21/2024 | 926      |          |          |          |          |          | 941      |          |          |          |          |          |
| 8923A1GN5 | Toyota Credit de Puerto<br>Rico Corp. 07/22/2022                                   |          |          | 1,865    |          |          |          |          |          |          |          |          |          |
| 9128283P3 | UST 2.250% 12/31/2024                                                              |          | 5,625    |          |          |          |          |          | 5,625    |          |          |          |          |
| 912828Q29 | UST 1.500% 03/31/2023                                                              |          |          |          |          | 11,475   |          |          |          |          |          | 13,273   |          |
|           |                                                                                    |          |          |          |          |          |          |          |          |          |          |          |          |

#### PROJECTED INCOME SCHEDULE

| CUSIP     | SECURITY DESCRIPTION                                | May 2022 | Jun 2022 | Jul 2022 | Aug 2022 | Sep 2022 | Oct 2022 | Nov 2022 | Dec 2022 | Jan 2023 | Feb 2023 | Mar 2023 | Apr 2023 |
|-----------|-----------------------------------------------------|----------|----------|----------|----------|----------|----------|----------|----------|----------|----------|----------|----------|
| 912828Z29 | UST 1.500% 01/15/2023                               |          |          | 5,625    |          |          |          |          |          | 527      |          |          |          |
| 912828ZH6 | UST 0.250% 04/15/2023                               |          |          |          |          |          | 1,250    |          |          |          |          |          | 2,422    |
| 912828ZT0 | UST 0.250% 05/31/2025                               | 2,188    |          |          |          |          |          | 2,188    |          |          |          |          |          |
| 91282CAF8 | UST 0.125% 08/15/2023                               |          |          |          | 313      |          |          |          |          |          | 313      |          |          |
| 91282CAM3 | UST 0.250% 09/30/2025                               |          |          |          |          | 581      |          |          |          |          |          | 581      |          |
| 91282CAP6 | UST 0.125% 10/15/2023                               |          |          |          |          |          | 625      |          |          |          |          |          | 625      |
| 91282CAT8 | UST 0.250% 10/31/2025                               |          |          |          |          |          | 938      |          |          |          |          |          |          |
| 91282CAW1 | UST 0.250% 11/15/2023                               | 850      |          |          |          |          |          | 850      |          |          |          |          |          |
| 91282CAZ4 | UST 0.375% 11/30/2025                               | 1,406    |          |          |          |          |          | 1,406    |          |          |          |          |          |
| 91282CBC4 | UST 0.375% 12/31/2025                               |          | 1,406    |          |          |          |          |          | 1,406    |          |          |          |          |
| 91282CBH3 | UST 0.375% 01/31/2026                               |          |          | 2,344    |          |          |          |          |          | 2,344    |          |          |          |
| 91282CBQ3 | UST 0.500% 02/28/2026                               |          |          |          | 1,875    |          |          |          |          |          | 1,875    |          |          |
| 91282CBT7 | UST 0.750% 03/31/2026                               |          |          |          |          | 4,688    |          |          |          |          |          | 4,688    |          |
| 91282CCJ8 | UST 0.875% 06/30/2026                               |          | 2,188    |          |          |          |          |          | 2,188    |          |          |          |          |
| 91282CCK5 | UST 0.125% 06/30/2023                               |          | 750      |          |          |          |          |          | 750      |          |          |          |          |
| 91282CCN9 | UST 0.125% 07/31/2023                               |          |          | 641      |          |          |          |          |          | 641      |          |          |          |
| 91282CCT6 | UST 0.375% 08/15/2024                               |          |          |          | 938      |          |          |          |          |          | 938      |          |          |
| 91282CCW9 | UST 0.750% 08/31/2026                               |          |          |          | 1,875    |          |          |          |          |          | 1,875    |          |          |
| 91282CCZ2 | UST 0.875% 09/30/2026                               |          |          |          |          | 2,188    |          |          |          |          |          | 2,188    |          |
| 91282CDA6 | UST 0.250% 09/30/2023                               |          |          |          |          | 1,250    |          |          |          |          |          | 1,250    |          |
| 91282CDB4 | UST 0.625% 10/15/2024                               |          |          |          |          |          | 1,563    |          |          |          |          |          | 1,563    |
| 91282CEN7 | UST 2.750% 04/30/2027                               |          |          |          |          |          | 6,738    |          |          |          |          |          |          |
| 949495AQ8 | Wells Fargo National Bank<br>West 1.900% 01/17/2023 | 389      | 402      | 389      | 402      | 402      | 389      | 402      | 389      | 838      |          |          |          |

#### PROJECTED INCOME SCHEDULE

| CUSIP     | SECURITY DESCRIPTION                                           | May 2022 | Jun 2022 | Jul 2022 | Aug 2022 | Sep 2022 | Oct 2022 | Nov 2022 | Dec 2022 | Jan 2023 | Feb 2023 | Mar 2023 | Apr 2023 |
|-----------|----------------------------------------------------------------|----------|----------|----------|----------|----------|----------|----------|----------|----------|----------|----------|----------|
| 949763M78 | Wells Fargo Bank, National<br>Association 1.950%<br>10/18/2024 | 361      | 373      | 361      | 373      | 373      | 361      | 373      | 361      | 373      | 373      | 337      | 373      |
| TOTAL     |                                                                | 32,917   | 52,673   | 20,006   | 22,517   | 63,879   | 53,228   | 39,982   | 86,653   | 11,616   | 19,583   | 50,557   | 39,746   |