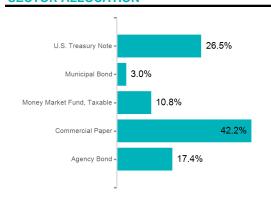

ng, Michigan | Long Beach, California | Austin, Texas | 866-633-3371 | www.meederpublicfunds.com** 

#### **PORTFOLIO SUMMARY**

As of April 30, 2022



| 7 to 0. 7 tp 0 0/ = 0 = =  |                |
|----------------------------|----------------|
| MONTHLY RECONCILIATION     |                |
| Beginning Book Value       | 37,177,879.52  |
| Contributions              |                |
| Withdrawals                | (1,700,000.00) |
| Prior Month Custodian Fees | (308.89)       |
| Realized Gains/Losses      | 13,261.76      |
| Gross Interest Earnings    | 1,732.12       |
| Ending Book Value          | 35,492,564.51  |

# PORTFOLIO CHARACTERISTICS Portfolio Yield to Maturity 0.57% Portfolio Effective Duration 0.37 yrs Weighted Average Maturity 0.37 yrs



#### **SECTOR ALLOCATION**



#### **MATURITY DISTRIBUTION**



#### **CREDIT QUALITY**



#### PROJECTED INCOME SCHEDULE



| CUSIP     | SECURITY DESCRIPTION                             | May 2022 | Jun 2022 | Jul 2022 | Aug 2022 | Sep 2022 | Oct 2022 | Nov 2022 | Dec 2022 | Jan 2023 | Feb 2023 | Mar 2023 | Apr 2023 |
|-----------|--------------------------------------------------|----------|----------|----------|----------|----------|----------|----------|----------|----------|----------|----------|----------|
| 2906416L8 | Elyria, City of 0.750%<br>06/29/2022             |          | 717      |          |          |          |          |          |          |          |          |          |          |
| 3130AKJD9 | FHLB 0.140% 12/29/2022                           |          | 1,400    |          |          |