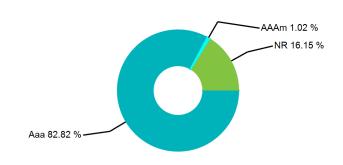

#### **CREDIT QUALITY**

62,821,460.92

#### **POSITION STATEMENT**

| CUSIP        | Security<br>Description       | Trade Date/<br>Settlement<br>Date | Par Value       | Principal Cost/<br>Purchased<br>Interest | Total Cost      | Yield at<br>Cost | Maturity/<br>Duration | Market Price/<br>Market Value | Unrealized Gain/<br>(Loss) | % of<br>Assets | Moody's/<br>S&P<br>Rating |
|--------------|-------------------------------|-----------------------------------|-----------------|------------------------------------------|-----------------|------------------|-----------------------|-------------------------------|----------------------------|----------------|---------------------------|
| Cash and Cas | sh Equivalents                |                                   |                 |                                          |                 |                  |                       |                               |                            |                |                           |
| 31846V567    | First American<br>Funds, Inc. | 4/29/2022<br>4/29/2022            | \$264,090.45    | \$264,090.45                             | \$264,090.45    | 0.18%            | 0.003<br>0.003        | \$1.00<br>\$264,090.45        | \$0.00                     | 0.36%          | AAAm                      |
| STAROHIO     | STAR Ohio XX688               | 4/29/2022<br>4/29/2022            | \$12,378,535.50 | \$12,378,535.50                          | \$12,378,535.50 | 0.48%            | 0.003<br>0.003        | \$1.00<br>\$12,378,535.50     | \$0.00                     | 16.97%         | AAAm                      |
|              | SubTotal                      |                                   | \$12,642,625.95 | \$12,642,625.95                          | \$12,642,625.95 | 0.47%            |                       | \$12,642,625.95               | \$0.00                     | 17.33%         |                           |
| Agency Bono  |                               |                                   |                 |                                          |                 |                  |                       |                               |                            |                |                           |
| 313380GJ0    | FHLB 2.000%<br>09/09/2022     | 5/22/2019<br>5/24/2019            | \$800,000.00    | \$794,032.00                             | \$794,032.00    | 2.24%            | 0.364<br>0.365        | \$100.30<br>\$802,400.00      | \$8,368.00                 | 1.10%          | Aaa<br>AA+                |
| 3137EAES4    | FMCC 0.250%<br>06/26/2023     | 8/26/2020<br>8/28/2020            | \$500,000.00    | \$499,565.00                             | \$499,565.00    | 0.28%            | 1.159<br>1.146        | \$97.77<br>\$488,845.00       | (\$10,720.00)              | 0.67%          | Aaa<br>AA+                |
| 3137EAEV7    | FMCC 0.250%<br>08/24/2023     | 8/19/2020<br>8/21/2020            | \$500,000.00    | \$499,490.00                             | \$499,490.00    | 0.28%            | 1.321<br>1.305        | \$97.33<br>\$486,635.00       | (\$12,855.00)              | 0.67%          | Aaa<br>AA+                |
| 3134GXAY0    | FMCC 0.300%<br>11/13/2023     | 11/12/2020<br>11/13/2020          | \$500,000.00    | \$499,625.00                             | \$499,625.00    | 0.33%            | 1.542<br>1.519        | \$96.74<br>\$483,715.00       | (\$15,910.00)              | 0.66%          | Aaa<br>AA+                |
| 3130A3VC5    | FHLB 2.250%<br>12/08/2023     | 3/24/2022<br>3/25/2022            | \$1,000,000.00  | \$1,002,370.00<br>\$6,687.50             | \$1,009,057.50  | 2.11%            | 1.611<br>1.559        | \$99.66<br>\$996,580.00       | (\$5,790.00)               | 1.37%          | Aaa<br>AA+                |
| 3133EMNG3    | FFCB 0.230%<br>01/19/2024     | 2/18/2021<br>2/19/2021            | \$575,000.00    | \$575,316.25                             | \$575,316.25    | 0.21%            | 1.726<br>1.703        | \$96.39<br>\$554,248.25       | (\$21,068.00)              | 0.76%          | Aaa<br>AA+                |
| 3130AB3H7    | FHLB 2.375%<br>03/08/2024     | 4/25/2019<br>4/29/2019            | \$500,000.00    | \$499,765.00                             | \$499,765.00    | 2.38%            | 1.860<br>1.802        | \$99.61<br>\$498,060.00       | (\$1,705.00)               | 0.68%          | Aaa<br>AA+                |
| 3134GWXC5    | FMCC 0.350%<br>03/29/2024     | 10/21/2020<br>10/23/2020          | \$1,000,000.00  | \$999,500.00                             | \$999,500.00    | 0.36%            | 1.918<br>1.884        | \$95.86<br>\$958,630.00       | (\$40,870.00)              | 1.31%          | Aaa<br>AA+                |
| 3133EMWV0    | FFCB 0.350%<br>04/22/2024     | 4/26/2021<br>4/27/2021            | \$1,500,000.00  | \$1,500,000.00                           | \$1,500,000.00  | 0.35%            | 1.984<br>1.954        | \$95.88<br>\$1,438,230.00     | (\$61,770.00)              | 1.97%          | Aaa<br>AA+                |
| 3130AK6G6    | FHLB 0.390%<br>09/23/2024     | 9/29/2020<br>9/30/2020            | \$810,000.00    | \$809,068.50                             | \$809,068.50    | 0.42%            | 2.405<br>2.346        | \$94.72<br>\$767,223.90       | (\$41,844.60)              | 1.05%          | Aaa<br>AA+                |
| 3134GWUS3    | FMCC 0.400%<br>09/24/2024     | 9/17/2020<br>9/24/2020            | \$1,000,000.00  | \$999,950.00                             | \$999,950.00    | 0.40%            | 2.408<br>2.358        | \$94.64<br>\$946,420.00       | (\$53,530.00)              | 1.30%          | Aaa<br>AA+                |
| 3133EMBD3    | FFCB 0.360%<br>09/24/2024     | 9/24/2020<br>9/29/2020            | \$1,000,000.00  | \$998,750.00                             | \$998,750.00    | 0.39%            | 2.408<br>2.353        | \$94.23<br>\$942,290.00       | (\$56,460.00)              | 1.29%          | Aaa<br>AA+                |
| 3133EK6J0    | FFCB 1.625%<br>11/08/2024     | 11/1/2019<br>11/8/2019            | \$500,000.00    | \$499,615.00                             | \$499,615.00    | 1.64%            | 2.532<br>2.436        | \$97.41<br>\$487,060.00       | (\$12,555.00)              | 0.67%          | Aaa<br>AA+                |