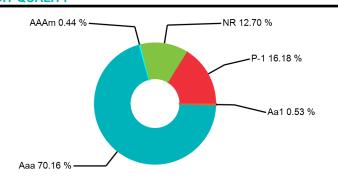

RECONCILIATION |  |
|------------------------|--|

| Beginning Book Value       | 62,792,042.57 |
|----------------------------|---------------|
| Contributions              |               |
| Withdrawals                |               |
| Prior Month Custodian Fees | (507.37)      |
| Realized Gains/Losses      | 635.14        |
| Gross Interest Earnings    | 29,290.58     |
|                            |               |

#### **PORTFOLIO CHARACTERISTICS**

| PURTFULIO CHARACTERISTICS    |          |
|------------------------------|----------|
| Portfolio Yield to Maturity  | 0.95%    |
| Portfolio Effective Duration | 2.10 yrs |
| Weighted Average Maturity    | 2.18 yrs |



#### **SECTOR ALLOCATION**

**Ending Book Value** 



#### **MATURITY DISTRIBUTION**



#### **CREDIT QUALITY**



62,821,460.92

#### PROJECTED INCOME SCHEDULE



| CUSIP     | SECURITY DESCRIPTION                                                 | May 2022 | Jun 2022 | Jul 2022 | Aug 2022 | Sep 2022 | Oct 2022 | Nov 2022 | Dec 2022 | Jan 2023 | Feb 2023 | Mar 2023 | Apr 2023 |
|-----------|----------------------------------------------------------------------|----------|----------|----------|----------|----------|----------|----------|----------|----------|----------|----------|----------|
| 02007GKC6 | Ally Bank 2.500%<br>06/06/2022                                       |          | 3,805    |          |          |          |          |          |          |          |          |          |          |
| 02589ABQ4 | American Express National<br>Bank 2.000% 03/09/2027                  |          |