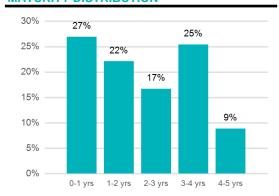

pril 30, 2022



| MONTHLY RECONCILIATION |  |
|------------------------|--|

| Beginning Book Value       | 62,792,042.57 |
|----------------------------|---------------|
| Contributions              |               |
| Withdrawals                |               |
| Prior Month Custodian Fees | (507.37)      |
| Realized Gains/Losses      | 635.14        |
| Gross Interest Earnings    | 29,290.58     |
|                            |               |

#### **PORTFOLIO CHARACTERISTICS**

| PURTFULIO CHARACTERISTICS    |          |
|------------------------------|----------|
| Portfolio Yield to Maturity  | 0.95%    |
| Portfolio Effective Duration | 2.10 yrs |
| Weighted Average Maturity    | 2.18 yrs |



#### **SECTOR ALLOCATION**

**Ending Book Value** 



#### **MATURITY DISTRIBUTION**



#### **CREDIT QUALITY**



62,821,460.92

#### PROJECTED INCOME SCHEDULE



| CUSIP     | SECURITY DESCRIPTION                                                 | May 2022 | Jun 2022 | Jul 2022 | Aug 2022 | Sep 2022 | Oct 2022 | Nov 2022 | Dec 2022 | Jan 2023 | Feb 2023 | Mar 2023 | Apr 2023 |
|-----------|----------------------------------------------------------------------|----------|----------|----------|----------|----------|----------|----------|----------|----------|----------|----------|----------|
| 02007GKC6 | Ally Bank 2.500%<br>06/06/2022                                       |          | 3,805    |          |          |          |          |          |          |          |          |          |          |
| 02589ABQ4 | American Express National<br>Bank 2.000% 03/09/2027