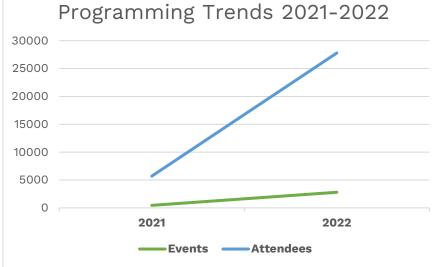

## OverDrive Most Popular Titles

Anticipated Attendance = 29,995

Actual Attendance = 27,792

Attendance Rate = 93%