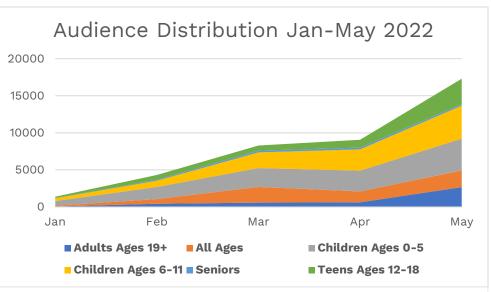

## OverDrive Most Popular Titles

Anticipated Attendance = 29,995

Actual Attendance = 27,792

Attendance Rate = 93%