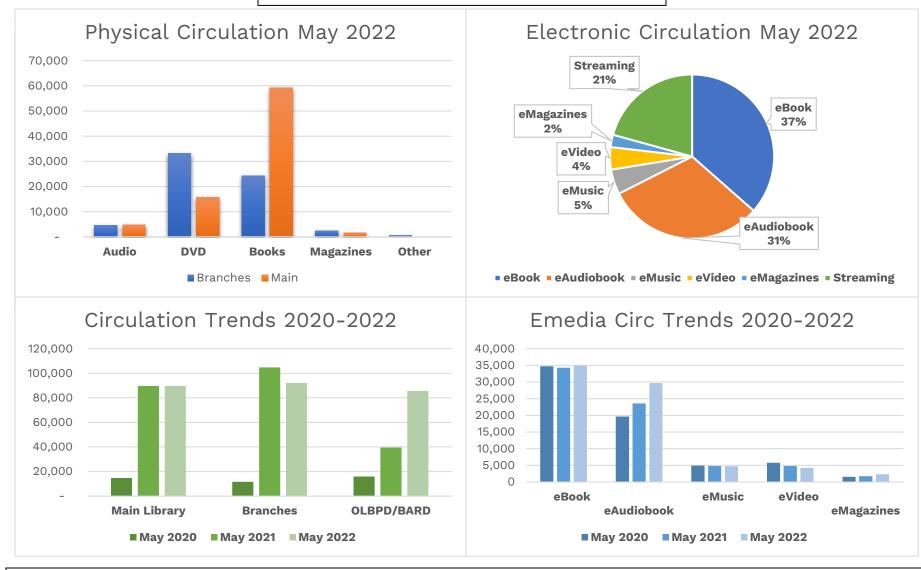

## Monthly Activity Report - May 2022



**Facilities Master Plan Closures:** Jefferson, West Park, and Woodland Branches closed for construction as of 4/5/2021. Lorain Branch closed for construction as of 10/9/2021. Eastman Branch closed for construction as of 12/13/2021. Walz Branch closed for construction as of 3/5/2022.

**COVID Closures:** No services offered: 3/14-6/7/2020; Curbside/walk-up services only: 6/8-8/23/2020, 11/21/2020-2/21/2021; 12/27/2021-1/17/2022; Open with occupancy restrictions/time limits: 8/24-11/20/2020, 2/22-12/25/21, 1/18/22-present.





| Top Circulating Titles – Adult       |                     | Top Circulating Titles - Juvenile |                     |
|--------------------------------------|---------------------|-----------------------------------|---------------------|
| Fear No Evil