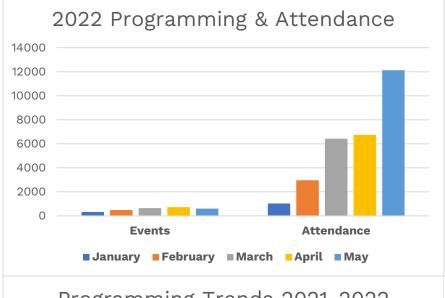

## OverDrive Most Popular Titles

Anticipated Attendance = 29,995

Actual Attendance = 27,792

Attendance Rate = 93%