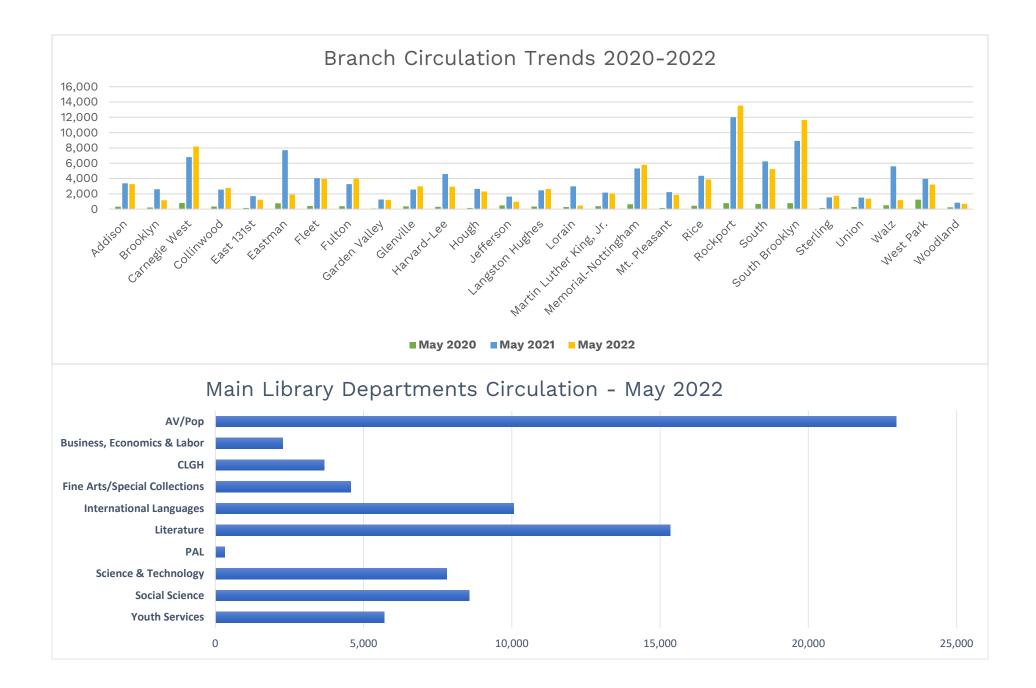

## Monthly Activity Report - May 2022



**Facilities Master Plan Closures:** Jefferson, West Park, and Woodland Branches closed for construction as of 4/5/2021. Lorain Branch closed for construction as of 10/9/2021. Eastman Branch closed for construction as of 12/13/2021. Walz Branch closed for construction as of 3/5/2022.

**COVID Closures:** No services offered: 3/14-6/7/2020; Curbside/walk-up services only: 6/8-8/23/2020, 11/21/2020-2/21/2021; 12/27/2021-1/17/2022; Open with occupancy restrictions/time limits: 8/24-11/20/2020, 2/22-12/25/21, 1/18/22-present.





| Top Circulating Titles – Adult       |                     | Top Circulating Titles - Juvenile |                     |
|--------------------------------------|---------------------|-----------------------------------|---------------------|
| Fear No Evil                         | James Patterson     | Bob Books                         | Lynn Maslen Kertell |
| The Coast-to-Coast Murders           | James Patterson     | Splatoon                          | David Knight        |
| GED Test Prep                        |                     | Peppa Pig Phonics                 | Lorraine Gregory    |
| His Dirty Secret                     | Mia Black           | My Little Pony                    | Lyn Fletcher        |
| Life After Death                     | Sister Souljah      | Bob Books