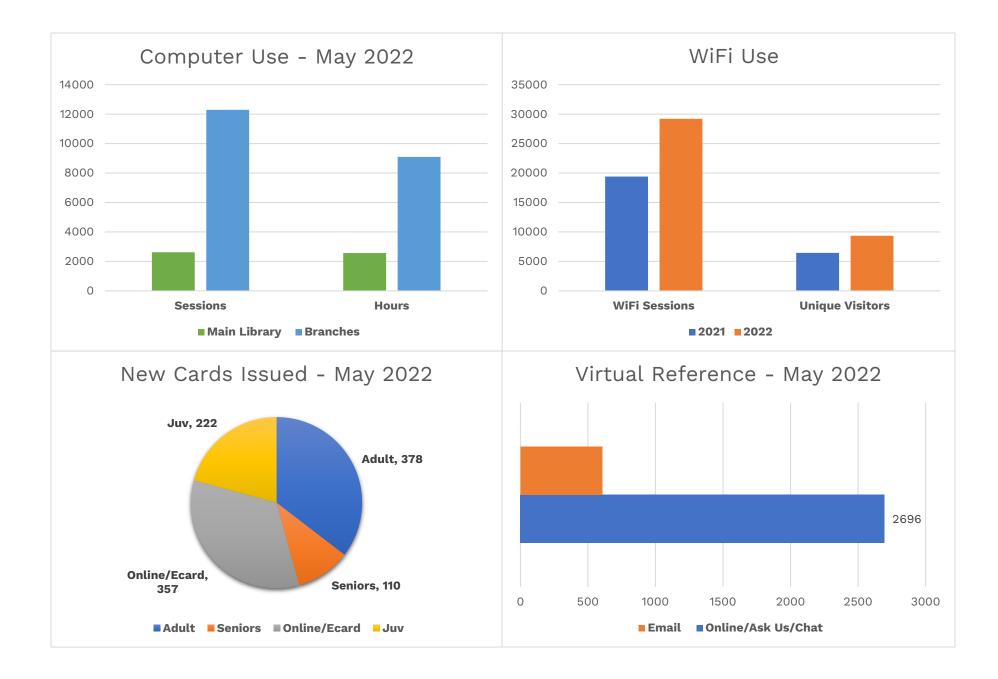

## Monthly Activity Report - May 2022



**Facilities Master Plan Closures:** Jefferson, West Park, and Woodland Branches closed for construction as of 4/5/2021. Lorain Branch closed for construction as of 10/9/2021. Eastman Branch closed for construction as of 12/13/2021. Walz Branch closed for construction as of 3/5/2022.

**COVID Closures:** No services offered: 3/14-6/7/2020; Curbside/walk-up services only: 6/8-8/23/2020, 11/21/2020-2/21/2021; 12/27/2021-1/17/2022; Open with occupancy restrictions/time limits: 8/24-11/20/2020, 2/22-12/25/21, 1/18/22-present.





| Top Circulating Titles – Adult       |                     | Top Circulating Titles - Juvenile |                     |
|--------------------------------------|---------------------|-----------------------------------|---------------------|
| Fear No Evil                         | James Patterson     | Bob Books                         | Lynn Maslen Kertell |
| The Coast-to-Coast Murders           | James Patterson     | Splatoon                          | David Knight        |
| GED Test Prep                        |                     | Peppa Pig Phonics                 | Lorraine Gregory    |
| His Dirty Secret                     | Mia Black           | My Little Pony                    | Lyn Fletcher        |
| Life After Death                     | Sister Souljah      | Bob Boo