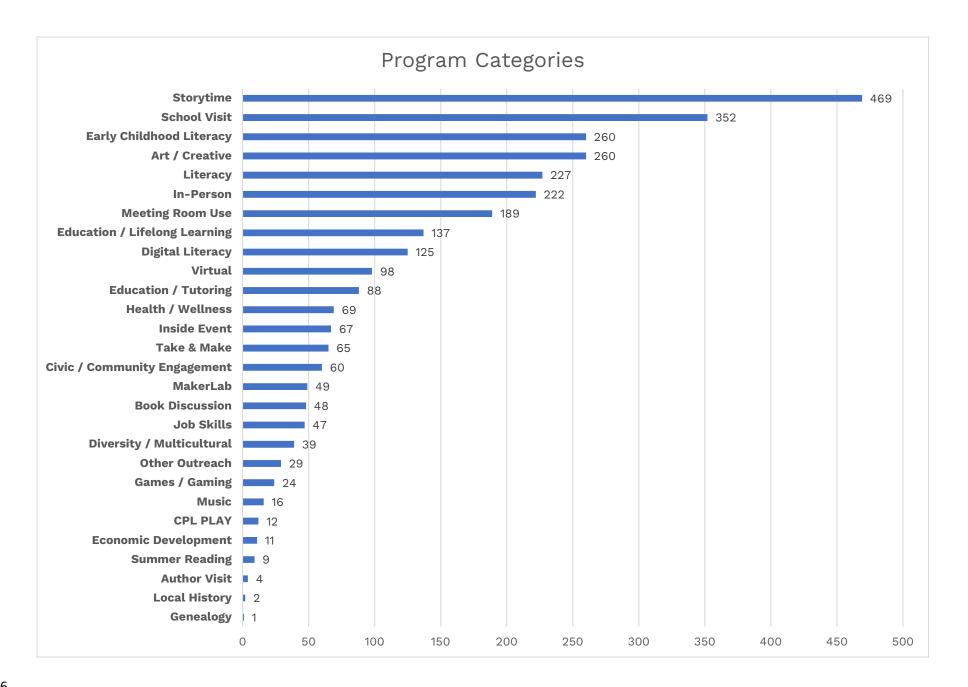

ah      | Bob Books: First Stories          | Lynn Maslen Kertell |
| The 1619 Project: A New Origin Story | Nikole Hannah-Jones | PAW Patrol Phonics Set            | Jennifer Liberts    |
| Death of the Black Widow             | James Patterson     | Pinkalicious Phonics Box          | Victoria Kann       |
| Apples Never Fall                    | Liane Moriarty      | Diary of a Wimpy Kid: Big Shot    | Jeff Kinney         |
| The Midnight Library                 | Matt Haig           | Dog Man                           | Dav Pilkey          |
| The Judge's List                     | John Grisham        | Pete the Cat Phonics Box          | James Dean          |

## OverDrive Most Popular Titles









Anticipated Attendance = 29,995

Actual Attendance = 27,792

Attendance Rate = 93%