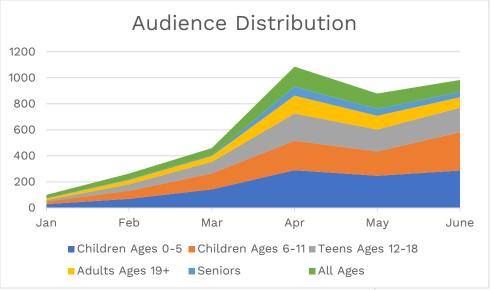

## **Monthly Activity Report – June 2022**



**Facilities Master Plan Closures:** Jefferson, West Park, and Woodland Branches closed for construction as of 4/5/2021. Lorain Branch closed for construction as of 10/9/2021. Eastman Branch closed for construction as of 12/13/2021. Walz Branch closed for construction as of 3/5/2022. Brooklyn Branch closed for construction as of 5/7/2022.

**COVID Closures:** No services offered: 3/14-6/7/2020; Curbside/walk-up services only: 6/8-8/23/2020, 11/21/2020-2/21/2021; 12/27/2021-1/17/2022; Open with occupancy restrictions/time limits: 8/24-11/20/2020, 2/22-12/25/21, 1/18/22-present.