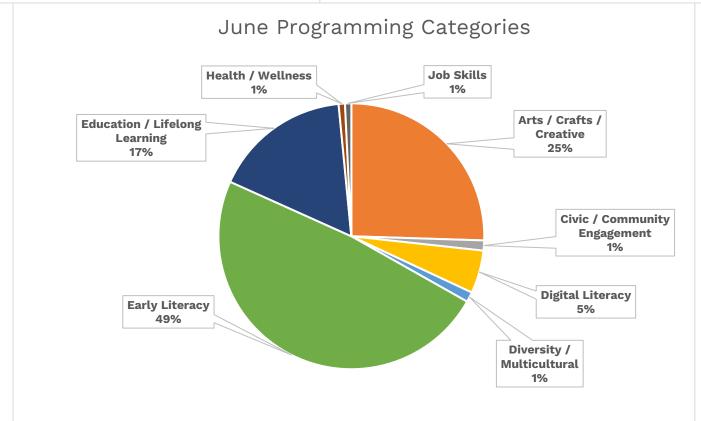

## **Monthly Activity Report – June 2022**



**Facilities Master Plan Closures:** Jefferson, West Park, and Woodland Branches closed for construction as of 4/5/2021. Lorain Branch closed for construction as of 10/9/2021. Eastman Branch closed for construction as of 12/13/2021. Walz Branch closed for construction as of 3/5/2022. Brooklyn Branch closed for construction as of 5/7/2022.

**COVID Closures:** No services offered: 3/14-6/7/2020; Curbside/walk-up services only: 6/8-8/23/2020, 11/21/2020-2/21/2021; 12/27/2021-1/17/2022; Open with occupancy restrictions/time limits: 8/24-11/20/2020, 2/22-12/25/21, 1/18/22-present.