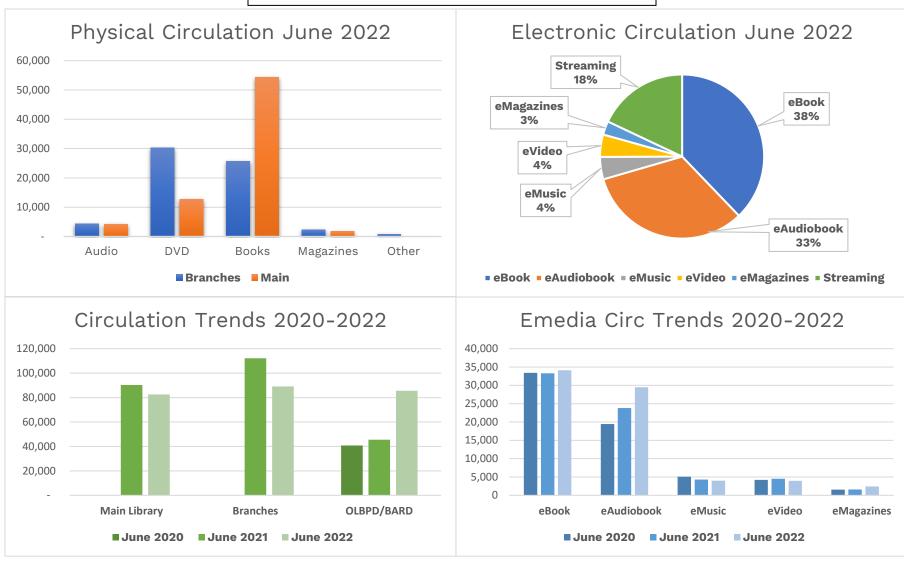

## **Monthly Activity Report – June 2022**



**Facilities Master Plan Closures:** Jefferson, West Park, and Woodland Branches closed for construction as of 4/5/2021. Lorain Branch closed for construction as of 10/9/2021. Eastman Branch closed for construction as of 12/13/2021. Walz Branch closed for construction as of 3/5/2022. Brooklyn Branch closed for construction as of 5/7/2022.

**COVID Closures:** No services offered: 3/14-6/7/2020; Curbside/walk-up services only: 6/8-8/23/2020, 11/21/2020-2/21/2021; 12/27/2021-1/17/2022; Open with occupancy restrictions/time limits: 8/24-11/20/2020, 2/22-12/25/21, 1/18/22-present.