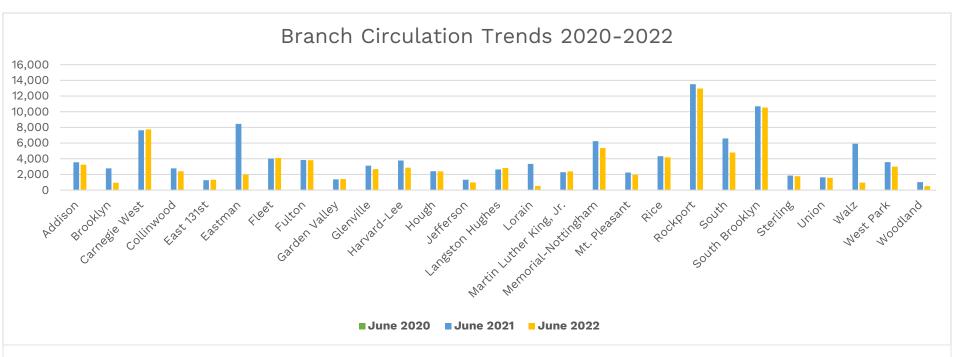

## **Monthly Activity Report – June 2022**

**Facilities Master Plan Closures:** Jefferson, West Park, and Woodland Branches closed for construction as of 4/5/2021. Lorain Branch closed for construction as of 10/9/2021. Eastman Branch closed for construction as of 12/13/2021. Walz Branch closed for construction as of 3/5/2022. Brooklyn Branch closed for construction as of 5/7/2022.