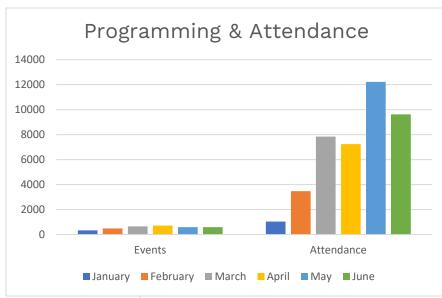

## **Monthly Activity Report – June 2022**



**Facilities Master Plan Closures:** Jefferson, West Park, and Woodland Branches closed for construction as of 4/5/2021. Lorain Branch closed for construction as of 10/9/2021. Eastman Branch closed for construction as of 12/13/2021. Walz Branch closed for construction as of 3/5/2022. Brooklyn Branch closed for construction as of 5/7/2022.

**COVID Closures:** No services offered: 3/14-6/7/2020; Curbside/walk-up services only: 6/8-8/23/2020, 11/21/2020-2/21/2021; 12/27/2021-1/17/2022; Open with occupancy restrictions/time limits: 8/24-11/20/2020, 2/22-12/25/21, 1/18/22-present.