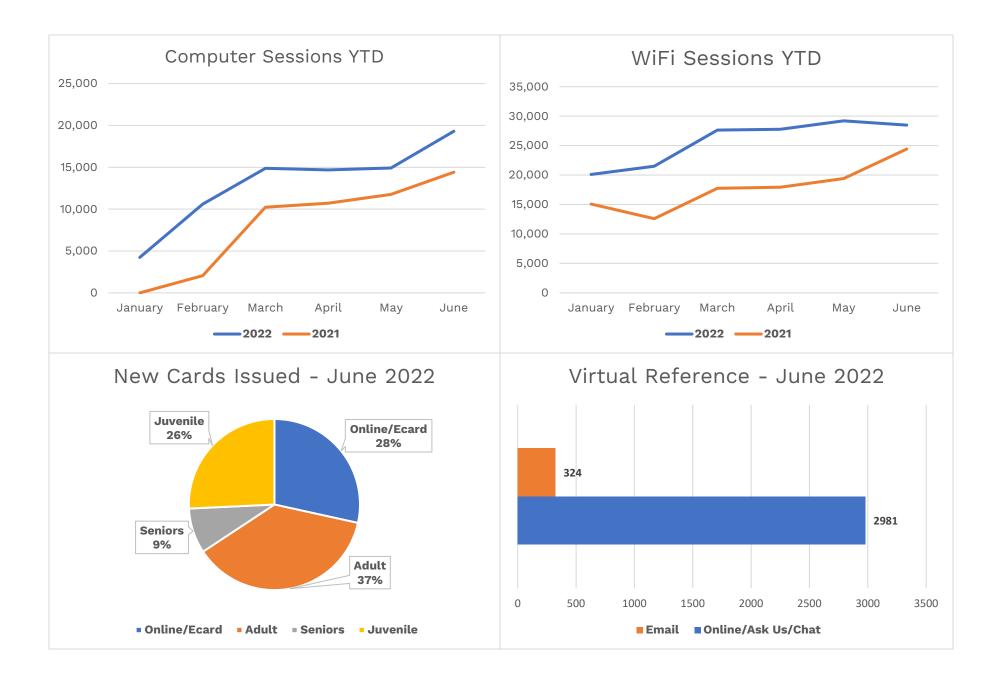

## **Monthly Activity Report – June 2022**



**Facilities Master Plan Closures:** Jefferson, West Park, and Woodland Branches closed for construction as of 4/5/2021. Lorain Branch closed for construction as of 10/9/2021. Eastman Branch closed for construction as of 12/13/2021. Walz Branch closed for construction as of 3/5/2022. Brooklyn Branch closed for construction as of 5/7/2022.

**COVID Closures:** No services offered: 3/14-6/7/2020; Curbside/walk-up services only: 6/8-8/23/2020, 11/21/2020-2/21/2021; 12/27/2021-1/17/2022; Open with occupancy restrictions/time limits: 8/24-11/20/2020, 2/22-12/25/21, 1/18/22-present.