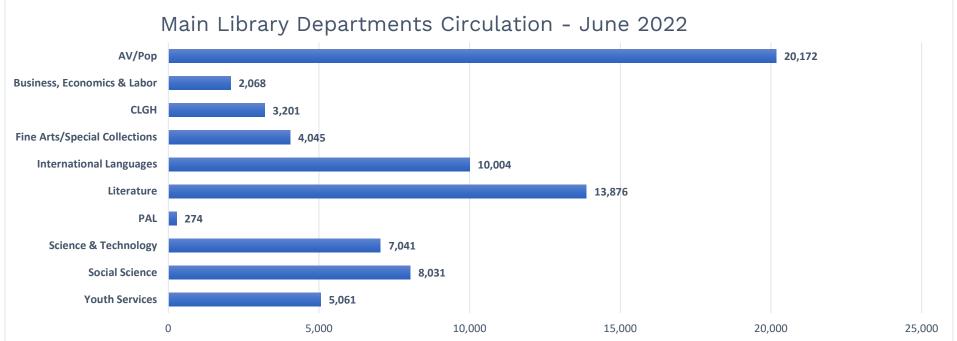

## **Monthly Activity Report – June 2022**



**Facilities Master Plan Closures:** Jefferson, West Park, and Woodland Branches closed for construction as of 4/5/2021. Lorain Branch closed for construction as of 10/9/2021. Eastman Branch closed for construction as of 12/13/2021. Walz Branch closed for construction as of 3/5/2022. Brooklyn Branch closed for construction as of 5/7/2022.

**COVID Closures:** No services offered: 3/14-6/7/2020; Curbside/walk-up services only: 6/8-8/23/2020, 11/21/2020-2/21/2021; 12/27/2021-1/17/2022; Open with occupancy restrictions/time limits: 8/24-11/20/2020, 2/22-12/25/21, 1/18/22-present.