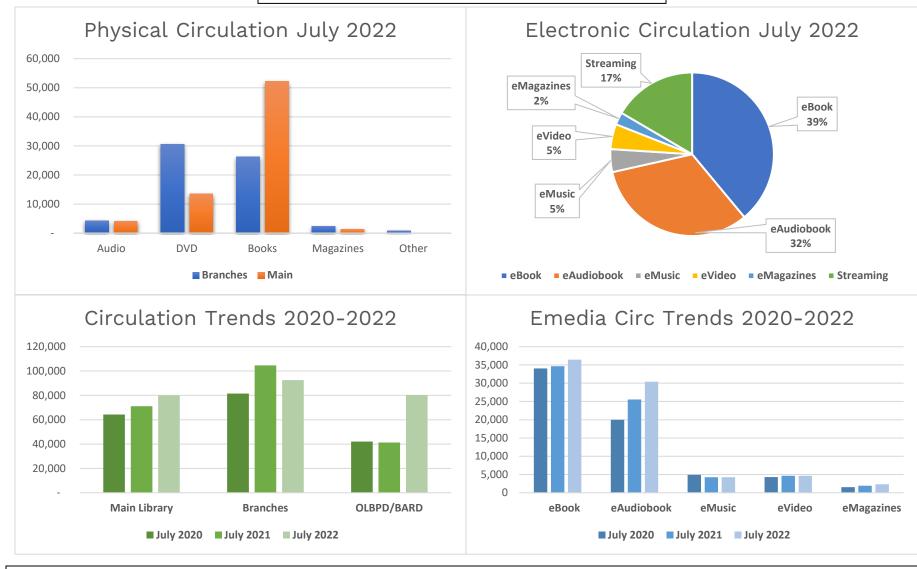

## Monthly Activity Report - July 2022

**Facilities Master Plan Closures:** Jefferson, West Park, and Woodland Branches closed for construction as of 4/5/2021. Lorain Branch closed for construction as of 10/9/2021. Eastman Branch closed for construction as of 12/13/2021. Walz Branch closed for construction as of 3/5/2022. Brooklyn Branch closed for construction as of 5/7/2022.

**COVID Closures:** No services offered: 3/14-6/7/2020; Curbside/walk-up services only: 6/8-8/23/2020, 11/21/2020-2/21/2021; 12/27/2021-1/17/2022; Open with occupancy restrictions/time limits: 8/24-11/20/2020, 2/22-12/25/21, 1/18/22-present.