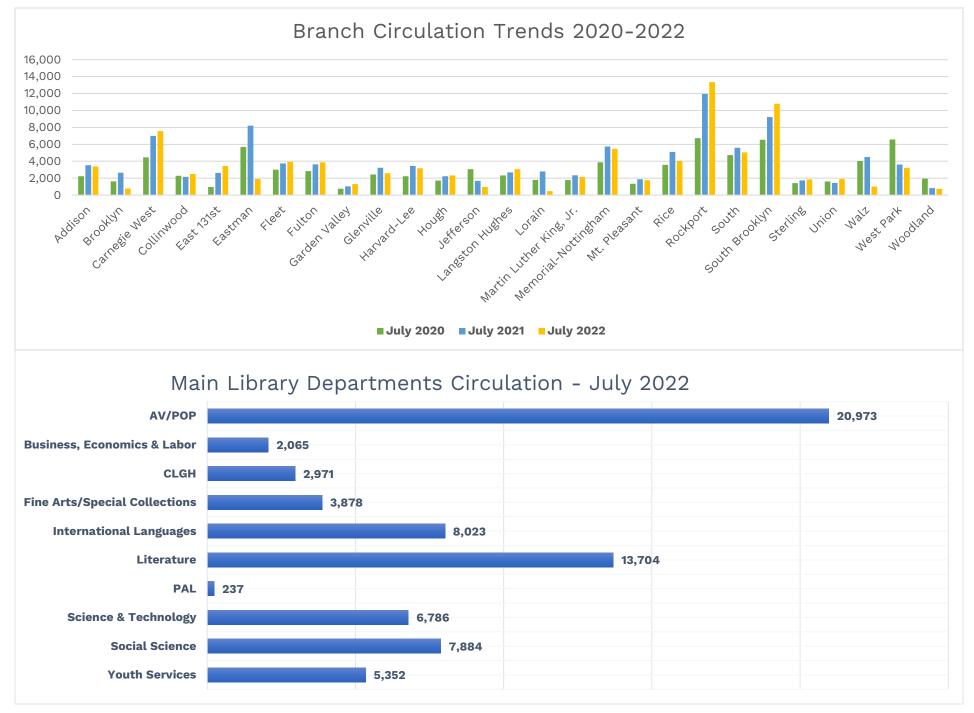

## Monthly Activity Report - July 2022

**Facilities Master Plan Closures:** Jefferson, West Park, and Woodland Branches closed for construction as of 4/5/2021. Lorain Branch closed for construction as of 10/9/2021. Eastman Branch closed for construction as of 12/13/2021. Walz Branch closed for construction as of 3/5/2022. Brooklyn Branch closed for construction as of 5/7/2022.

**COVID Closures:** No services offered: 3/14-6/7/2020; Curbside/walk-up services only: 6/8-8/23/2020, 11/21/2020-2/21/2021; 12/27/2021-1/17/2022; Open with occupancy restrictions/time limits: 8/24-11/20/2020, 2/22-12/25/21, 1/18/22-present.