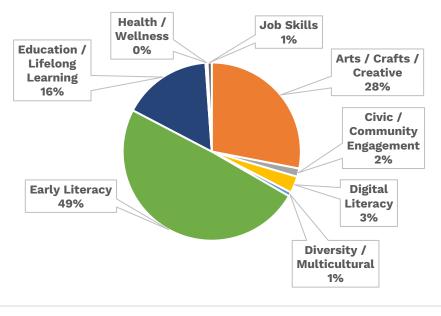

## Monthly Activity Report - July 2022



**Facilities Master Plan Closures:** Jefferson, West Park, and Woodland Branches closed for construction as of 4/5/2021. Lorain Branch closed for construction as of 10/9/2021. Eastman Branch closed for construction as of 12/13/2021. Walz Branch closed for construction as of 3/5/2022. Brooklyn Branch closed for construction as of 5/7/2022.

**COVID Closures:** No services offered: 3/14-6/7/2020; Curbside/walk-up services only: 6/8-8/23/2020, 11/21/2020-2/21/2021; 12/27/2021-1/17/2022; Open with occupancy restrictions/time limits: 8/24-11/20/2020, 2/22-12/25/21, 1/18/22-present.







Audience Distribution





## July Programming Categories