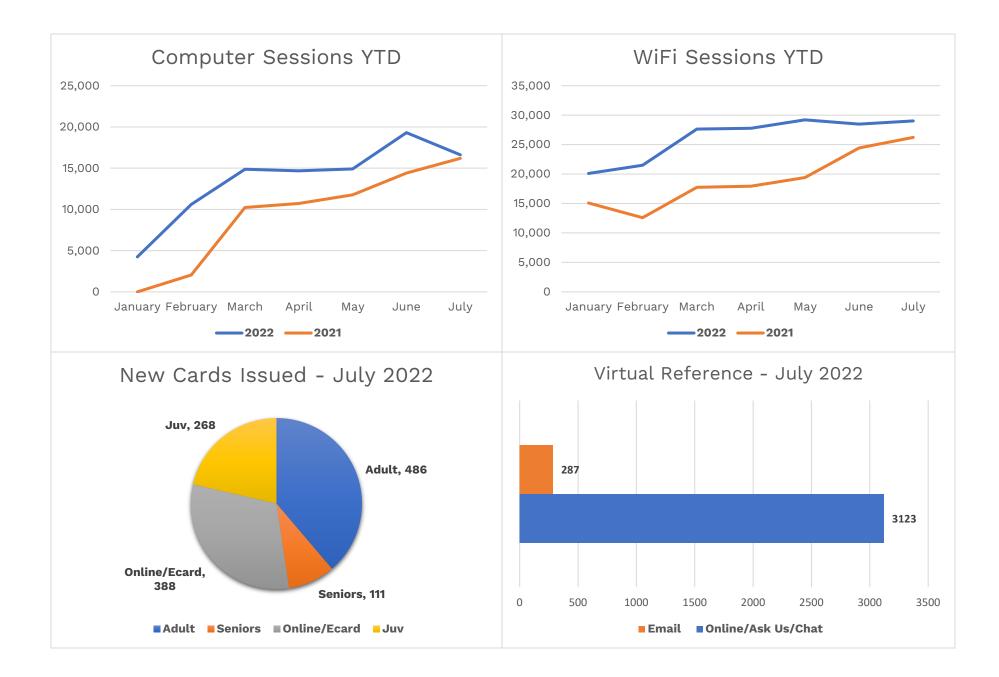

## Monthly Activity Report - July 2022

**Facilities Master Plan Closures:** Jefferson, West Park, and Woodland Branches closed for construction as of 4/5/2021. Lorain Branch closed for construction as of 10/9/2021. Eastman Branch closed for construction as of 12/13/2021. Walz Branch closed for construction as of 3/5/2022. Brooklyn Branch closed for construction as of 5/7/2022.

**COVID Closures:** No services offered: 3/14-6/7/2020; Curbside/walk-up services only: 6/8-8/23/2020, 11/21/2020-2/21/2021; 12/27/2021-1/17/2022; Open with occupancy restrictions/time limits: 8/24-11/20/2020, 2/22-12/25/21, 1/18/22-present.