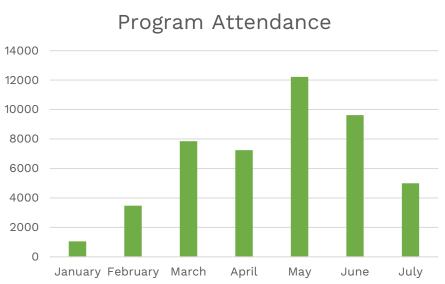

## Monthly Activity Report - July 2022



**Facilities Master Plan Closures:** Jefferson, West Park, and Woodland Branches closed for construction as of 4/5/2021. Lorain Branch closed for construction as of 10/9/2021. Eastman Branch closed for construction as of 12/13/2021. Walz Branch closed for construction as of 3/5/2022. Brooklyn Branch closed for construction as of 5/7/2022.

**COVID Closures:** No services offered: 3/14-6/7/2020; Curbside/walk-up services only: 6/8-8/23/2020, 11/21/2020-2/21/2021; 12/27/2021-1/17/2022; Open with occupancy restrictions/time limits: 8/24-11/20/2020, 2/22-12/25/21, 1/18/22-present.







Audience Distribution





## July Programming Categories