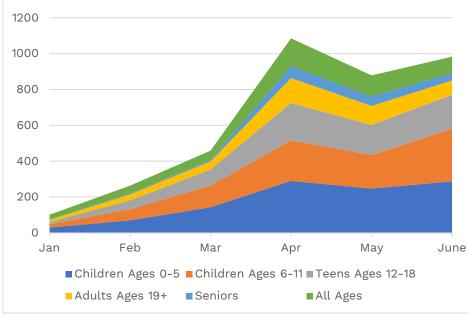

## Monthly Activity Report - July 2022



**Facilities Master Plan Closures:** Jefferson, West Park, and Woodland Branches closed for construction as of 4/5/2021. Lorain Branch closed for construction as of 10/9/2021. Eastman Branch closed for construction as of 12/13/2021. Walz Branch closed for construction as of 3/5/2022. Brooklyn Branch closed for construction as of 5/7/2022.

**COVID Closures:** No services offered: 3/14-6/7/2020; Curbside/walk-up services only: 6/8-8/23/2020, 11/21/2020-2/21/2021; 12/27/2021-1/17/2022; Open with occupancy restrictions/time limits: 8/24-11/20/2020, 2/22-12/25/21, 1/18/22-present.







Audience Distribution





## July Programming Categories