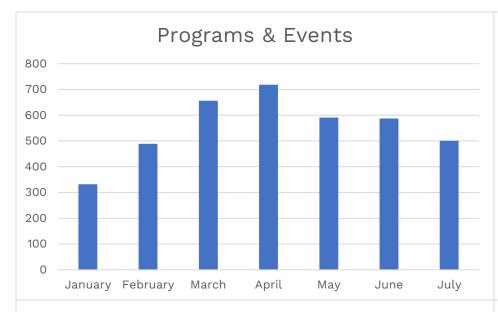

## Monthly Activity Report - July 2022



**Facilities Master Plan Closures:** Jefferson, West Park, and Woodland Branches closed for construction as of 4/5/2021. Lorain Branch closed for construction as of 10/9/2021. Eastman Branch closed for construction as of 12/13/2021. Walz Branch closed for construction as of 3/5/2022. Brooklyn Branch closed for construction as of 5/7/2022.

**COVID Closures:** No services offered: 3/14-6/7/2020; Curbside/walk-up services only: 6/8-8/23/2020, 11/21/2020-2/21/2021; 12/27/2021-1/17/2022; Open with occupancy restrictions/time limits: 8/24-11/20/2020, 2/22-12/25/21, 1/18/22-present.







Audience Distribution





## July Programming Categories