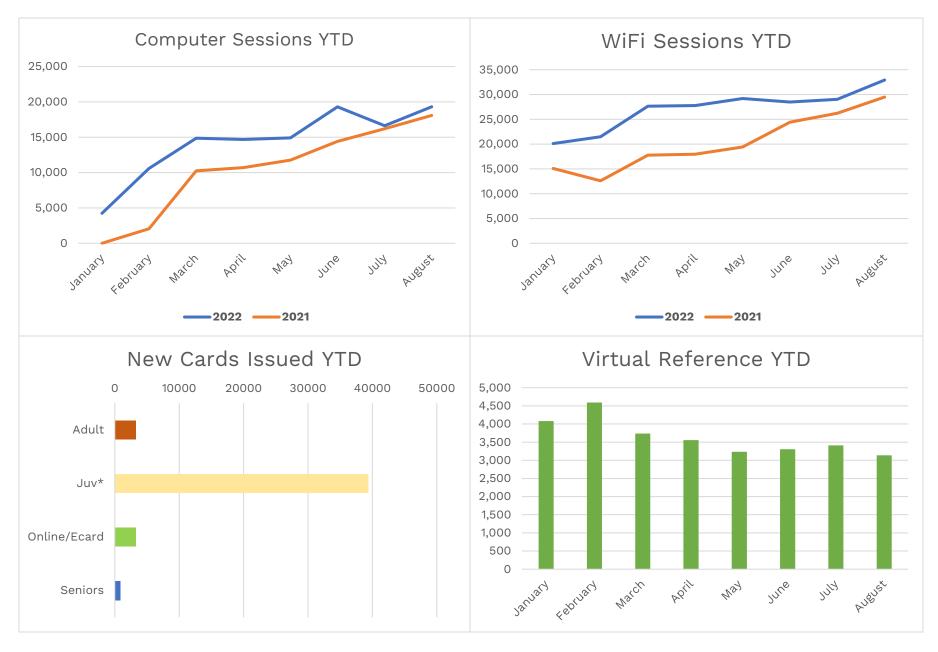

## **Monthly Activity Report - August 2022**



**Facilities Master Plan Closures:** Jefferson, West Park, and Woodland Branches closed for construction as of 4/5/2021. Lorain Branch closed for construction as of 10/9/2021. Eastman Branch closed for construction as of 12/13/2021. Walz Branch closed for construction as of 3/5/2022. Brooklyn Branch closed for construction as of 5/7/2022.

**COVID Closures:** No services offered: 3/14-6/7/2020; Curbside/walk-up services only: 6/8-8/23/2020, 11/21/2020-2/21/2021; 12/27/2021-1/17/2022; Open with occupancy restrictions/time limits: 8/24-11/20/2020, 2/22-12/25/21, 1/18/22-present.



\*37,453 new juvenile cards were added through the new partnership with CMSD.







## **Most Popular Titles - August**

**Bob Books** 

Peppa Pig Phonics

My Little Pony

Pokemon Adventures

Bob Books: First Stories

PAW Patrol Phonics Set

Grime and Punishment

Splatoon

Dog Man

Big Shot

## **Adult**

Fear No Evil

The 1619 Project: A New Origin Story

Death of the Black Widow

The Coast-to-Coast Murders

Will

Run, Rose, Run Life After Death

The Midnight Library

The Judge's List

When a Rich Thug Wants You

James Patterson Nikole Hannah-Jones

James Patterson

James Patterson

Will Smith **Dolly Parton** 

Sister Souljah

Matt Haig

John Grisham

Pebbles Starr

Juvenile

Lynn Maslen Kertell David Knight

Lorraine Gregory

Dav Pilkey

Hidenori Kusaka

Lyn Fletcher

Jeff Kinney

Ly