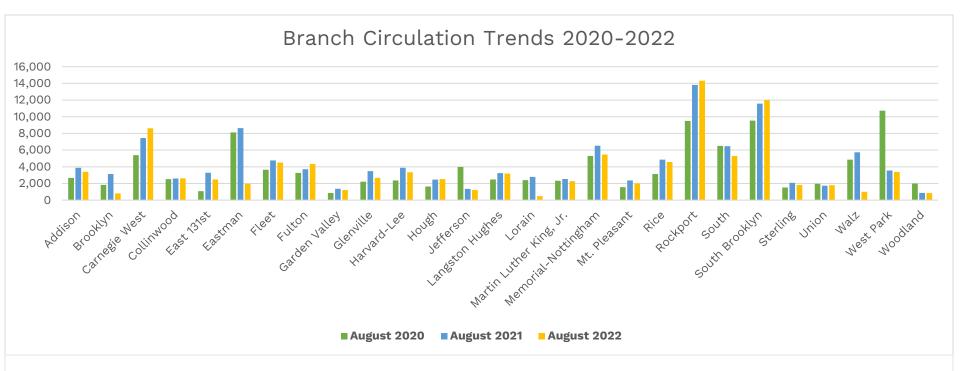

## **Monthly Activity Report - August 2022**

**Facilities Master Plan Closures:** Jefferson, West Park, and Woodland Branches closed for construction as of 4/5/2021. Lorain Branch closed for construction as of 10/9/2021. Eastman Branch closed for construction as of 12/13/2021. Walz Branch closed for construction as of 3/5/2022. Brooklyn Branch closed for construction as of 5/7/2022.