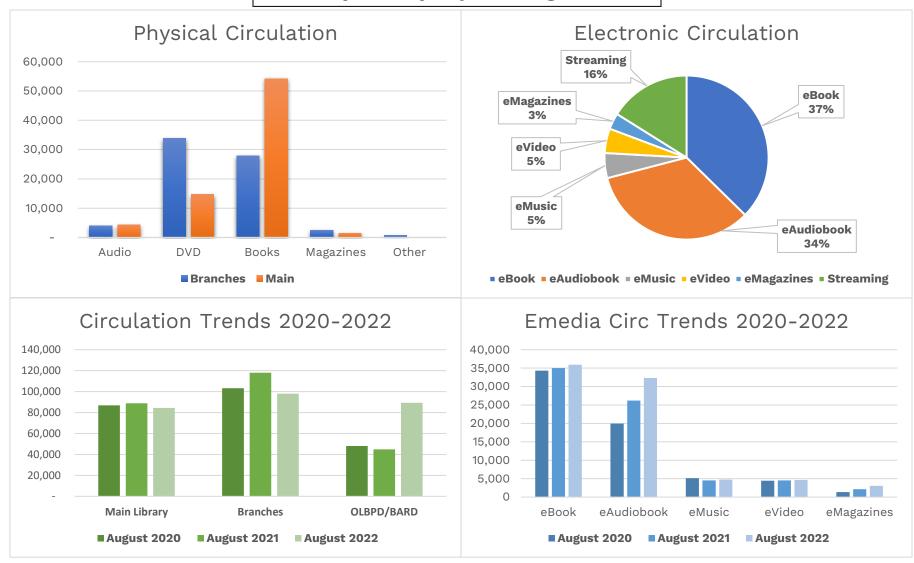

## **Monthly Activity Report - August 2022**



**Facilities Master Plan Closures:** Jefferson, West Park, and Woodland Branches closed for construction as of 4/5/2021. Lorain Branch closed for construction as of 10/9/2021. Eastman Branch closed for construction as of 12/13/2021. Walz Branch closed for construction as of 3/5/2022. Brooklyn Branch closed for construction as of 5/7/2022.

**COVID Closures:** No services offered: 3/14-6/7/2020; Curbside/walk-up services only: 6/8-8/23/2020, 11/21/2020-2/21/2021; 12/27/2021-1/17/2022; Open with occupancy restrictions/time limits: 8/24-11/20/2020, 2/22-12/25/21, 1/18/22-present.



\*37,453 new juvenile cards were added through the new partnership with CMSD.







## **Most Popular Titles - August**

**Bob Books** 

Peppa Pig Phonics

My Little Pony

Pokemon Adventures

Bob Books: First S