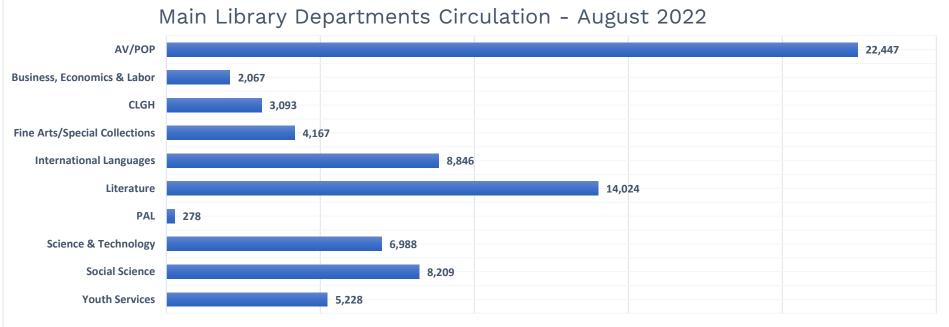

## **Monthly Activity Report - August 2022**



**Facilities Master Plan Closures:** Jefferson, West Park, and Woodland Branches closed for construction as of 4/5/2021. Lorain Branch closed for construction as of 10/9/2021. Eastman Branch closed for construction as of 12/13/2021. Walz Branch closed for construction as of 3/5/2022. Brooklyn Branch closed for construction as of 5/7/2022.

**COVID Closures:** No services offered: 3/14-6/7/2020; Curbside/walk-up services only: 6/8-8/23/2020, 11/21/2020-2/21/2021; 12/27/2021-1/17/2022; Open with occupancy restrictions/time limits: 8/24-11/20/2020, 2/22-12/25/21, 1/18/22-present.



\*37,453 new juvenile cards were added through the new partnership with CMSD.







## **Most Popular Titles - August**

**Bob Books** 

Peppa Pig Phonics

My Little Pony

Pokemon Adventures

Bob Books: First Stories

PAW Patrol Phonics Set

Grime and Punishment

Splatoon

Dog Man

Big Shot

## **Adult**

Fear No Evil

The 1619 Project: A New Origin Story

Death of the Black Widow

The Coast-to-Coast Murders

Will

Run, Rose, Run Life After Death

The Midnight Library

The Judge's List

When a Rich Thug Wants You

James Patterson Nikole Hannah-Jones

James Patterson

James Patterson

Will Smith **Dolly Parton** 

Sister Souljah

Matt Haig

John Grisham

Pebbles Starr

Juvenile

Lynn Maslen Kertell David Knight

Lorraine Gregory

Dav Pilkey

Hidenori Kusaka

Lyn Fletcher

Jeff Kinney

Lynn Maslen Kertell

Jennifer Liberts

Dav Pilkey

## OverDrive