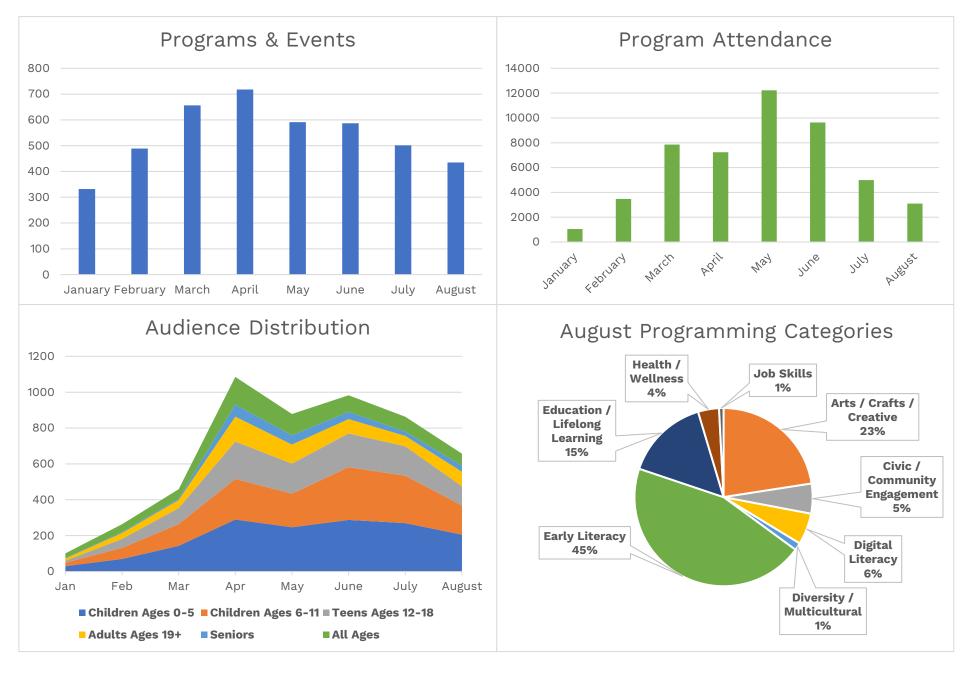

## **Monthly Activity Report - August 2022**



**Facilities Master Plan Closures:** Jefferson, West Park, and Woodland Branches closed for construction as of 4/5/2021. Lorain Branch closed for construction as of 10/9/2021. Eastman Branch closed for construction as of 12/13/2021. Walz Branch closed for construction as of 3/5/2022. Brooklyn Branch closed for construction as of 5/7/2022.

**COVID Closures:** No services offered: 3/14-6/7/2020; Curbside/walk-up services only: 6/8-8/23/2020, 11/21/2020-2/21/2021; 12/27/2021-1/17/2022; Open with occupancy restrictions/time limits: 8/24-11/20/2020, 2/22-12/25/21, 1/18/22-present.



\*37,453 new juvenile cards were added through the new partnership with CMSD.







## **Most Popular Titles - August**

**Bob Books** 

Peppa Pig Phonics

My Little Pony

Pokemon Adventures

Bob Books: First Stories

PAW Patrol Phonics Set

Grime and Punishment

Splatoon

Dog Man

Big Shot

## **Adult**

Fear No Evil

The 1619 Project: A New Origin Story

Death of the Black Widow

The Coast-to-Coast Murders

Will

Run, Rose, Run Life After Death

The Midnight Library

The Judge's List

When a Rich Thug Wants You

James Patterson Nikole Hannah-Jones

James Patterson

James Patterson

Will Smith **Dolly Parton** 

Sister Souljah

Matt Haig

John Grisham

Pebbles Starr

Juvenile

Lynn Maslen Kertell David Knight

Lorraine Gregory

Dav Pilkey

Hidenori Kusaka

Lyn Fletcher

Jeff Kinney

Lynn Maslen Kertell

Jennifer Liberts

Dav Pilkey

## OverDrive