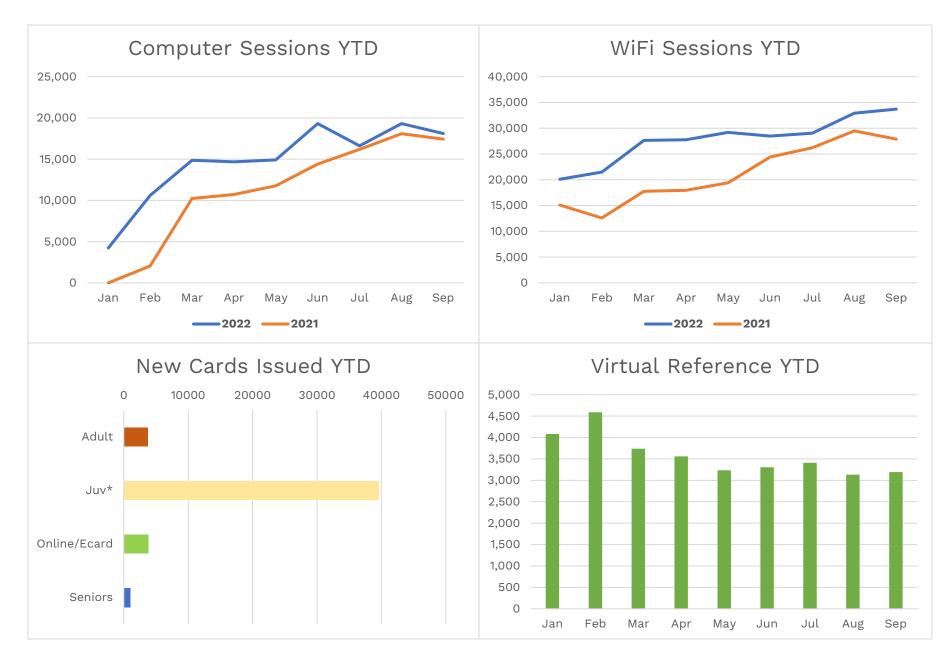

## Monthly Activity Report – September 2022



**Facilities Master Plan Closures:** Jefferson, West Park, and Woodland Branches closed for construction as of 4/5/2021. Lorain Branch closed for construction as of 10/9/2021. Eastman Branch closed for construction as of 12/13/2021. Walz Branch closed for construction as of 3/5/2022. Brooklyn Branch closed for construction as of 5/7/2022.

**COVID Closures:** No services offered: 3/14-6/7/2020; Curbside/walk-up services only: 6/8-8/23/2020, 11/21/2020-2/21/2021; 12/27/2021-1/17/2022; Open with occupancy restrictions/time limits: 8/24-11/20/2020, 2/22-12/25/21, 1/18/22-present.



\*37,453 new juvenile cards were added through the new partnership with CMSD.





## Most Popular Titles – September

| Adult                        |                  | Juvenile                      |                   |
|------------------------------|------------------|-------------------------------|-------------------|
| The 6:20 Man                 | David Baldacci   | Dog Man                       | Dav Pilkey        |
| Portrait of an Unknown Woman | Daniel Silva     | Bob Books                     | Bobby Lynn Maslen |
| Finding Me                   | Kathryn Cushman  | Cat Kid Comic Club            | Dav Pilkey        |
| GED Test Prep                |                  | Boo! Baa, la la la            | Sandra Boynton    |
| Where the Crawdads Sing      | Delia Owens      | We'