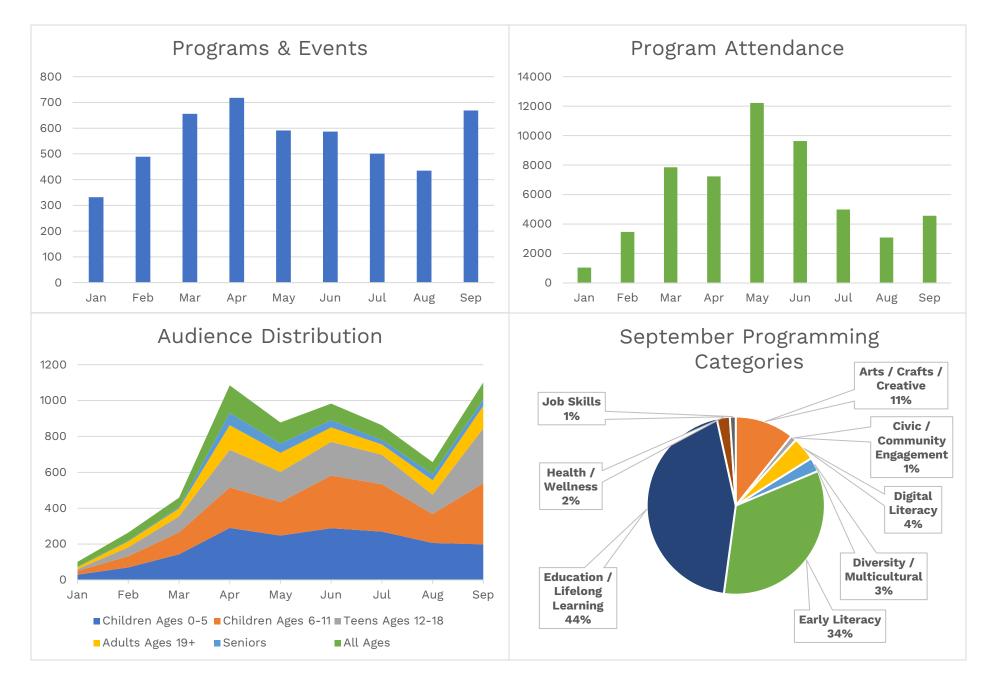

## Monthly Activity Report – September 2022



**Facilities Master Plan Closures:** Jefferson, West Park, and Woodland Branches closed for construction as of 4/5/2021. Lorain Branch closed for construction as of 10/9/2021. Eastman Branch closed for construction as of 12/13/2021. Walz Branch closed for construction as of 3/5/2022. Brooklyn Branch closed for construction as of 5/7/2022.

**COVID Closures:** No services offered: 3/14-6/7/2020; Curbside/walk-up services only: 6/8-8/23/2020, 11/21/2020-2/21/2021; 12/27/2021-1/17/2022; Open with occupancy restrictions/time limits: 8/24-11/20/2020, 2/22-12/25/21, 1/18/22-present.



\*37,453 new juvenile cards were added through the new partnership with CMSD.





## Most Popular Titles – September

| Adult                        |                  | Juvenile                      |                   |
|------------------------------|------------------|-------------------------------|-------------------|
| The 6:20 Man                 | David Baldacci   | Dog Man                       | Dav Pilkey        |
| Portrait of an Unknown Woman | Daniel Silva     | Bob Books                     | Bobby Lynn Maslen |
| Finding Me                   | Kathryn Cushman  | Cat Kid Comic Club            | Dav Pilkey        |
| GED Test Prep                |                  | Boo! Baa, la la la            | Sandra Boynton    |
| Where the Crawdads Sing      | Delia Owens      | We're Going on a Pumpkin Hunt | Goldie Hawk       |
| Desperation in Death         | J