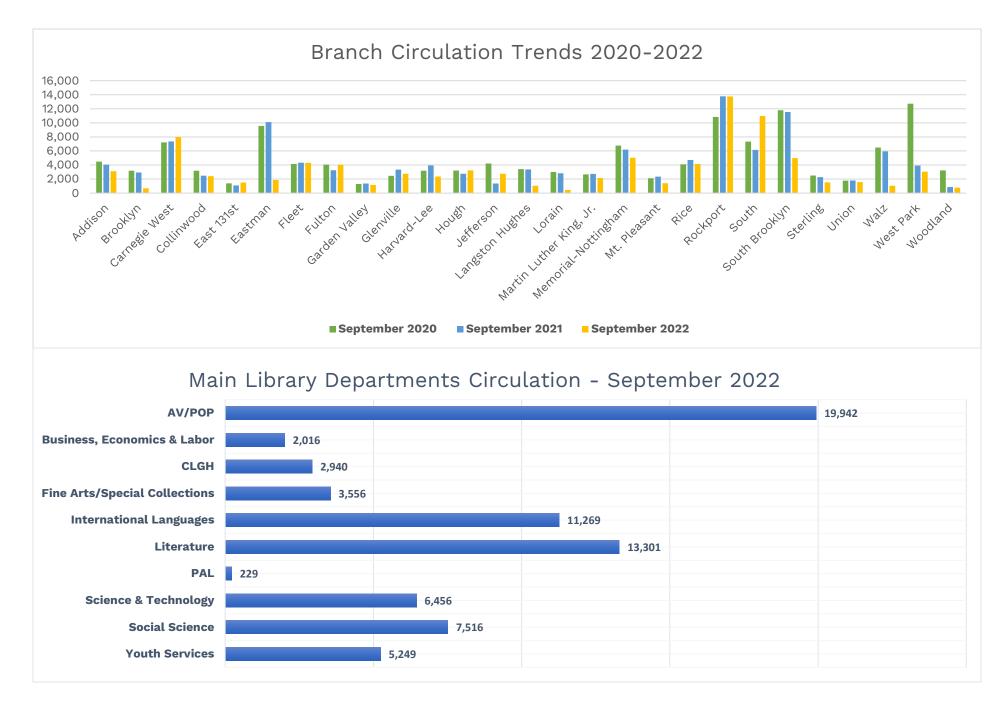

## Monthly Activity Report – September 2022

**Facilities Master Plan Closures:** Jefferson, West Park, and Woodland Branches closed for construction as of 4/5/2021. Lorain Branch closed for construction as of 10/9/2021. Eastman Branch closed for construction as of 12/13/2021. Walz Branch closed for construction as of 3/5/2022. Brooklyn Branch closed for construction as of 5/7/2022.