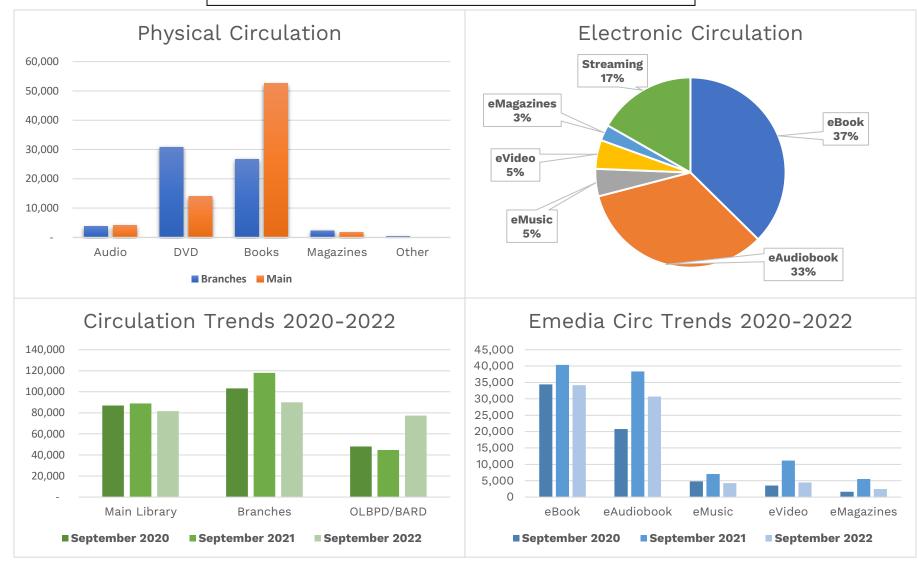

## Monthly Activity Report – September 2022



**Facilities Master Plan Closures:** Jefferson, West Park, and Woodland Branches closed for construction as of 4/5/2021. Lorain Branch closed for construction as of 10/9/2021. Eastman Branch closed for construction as of 12/13/2021. Walz Branch closed for construction as of 3/5/2022. Brooklyn Branch closed for construction as of 5/7/2022.

**COVID Closures:** No services offered: 3/14-6/7/2020; Curbside/walk-up services only: 6/8-8/23/2020, 11/21/2020-2/21/2021; 12/27/2021-1/17/2022; Open with occupancy restrictions/time limits: 8/24-11/20/2020, 2/22-12/25/21, 1/18/22-present.



\*37,453 new juvenile cards were added through the new partnership with CMSD.





## Most Popular Titles – September

| Adult                        |                  | Juvenile                      |