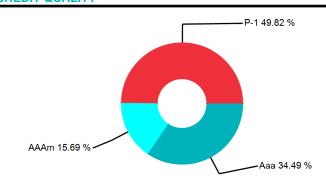

### **CREDIT QUALITY**

# **POSITION STATEMENT**

| CUSIP        | Security<br>Description       | Trade Date/<br>Settlement<br>Date | Par Value       | Principal Cost/<br>Purchased<br>Interest | Total Cost      | Yield at<br>Cost | Maturity/<br>Duration | Market Price/<br>Market Value | Unrealized Gain/<br>(Loss) | % of<br>Assets | Moody's<br>S&P<br>Rating |
|--------------|-------------------------------|-----------------------------------|-----------------|------------------------------------------|-----------------|------------------|-----------------------|-------------------------------|----------------------------|----------------|--------------------------|
| Cash and Cas | sh Equivalents                |                                   |                 |                                          |                 |                  | · · · · ·             |                               |                            |                |                          |
| 31846V567    | First American<br>Funds, Inc. | 10/31/2022<br>10/31/2022          | \$52,363.35     | \$52,363.35                              | \$52,363.35     | 2.89%            | 0.003<br>0.003        | \$1.00<br>\$52,363.35         | \$0.00                     | 0.07%          | AAAm                     |
| STAROHIO     | STAR Ohio XX688               | 10/31/2022<br>10/31/2022          | \$16,050,516.30 | \$16,050,516.30                          | \$16,050,516.30 | 3.13%            | 0.003<br>0.003        | \$1.00<br>\$16,050,516.30     | \$0.00                     | 20.27%         | AAAm                     |
|              | SubTotal                      |                                   | \$16,102,879.65 | \$16,102,879.65                          | \$16,102,879.65 | 3.13%            |                       | \$16,102,879.65               | \$0.00                     | 20.33%         |                          |
| Agency Bond  | ı                             |                                   |                 |                                          |                 |                  |                       |                               |                            |                |                          |
| 3137EAES4    | FMCC 0.250%<br>06/26/2023     | 8/26/2020<br>8/28/2020            | \$500,000.00    | \$499,565.00                             | \$499,565.00    | 0.28%            | 0.652<br>0.644        | \$97.28<br>\$486,375.00       | (\$13,190.00)              | 0.61%          | Aaa<br>AA+               |
| 3137EAEV7    | FMCC 0.250%<br>08/24/2023     | 8/19/2020<br>8/21/2020            | \$500,000.00    | \$499,490.00                             | \$499,490.00    | 0.28%            | 0.814<br>0.801        | \$96.49<br>\$482,430.00       | (\$17,060.00)              | 0.61%          | Aaa<br>AA+               |
| 3134GXAY0    | FMCC 0.300%<br>11/13/2023     | 11/12/2020<br>11/13/2020          | \$500,000.00    | \$499,625.00                             | \$499,625.00    | 0.33%            | 1.036<br>1.016        | \$95.54<br>\$477,720.00       | (\$21,905.00)              | 0.60%          | Aaa<br>AA+               |
| 3130A3VC5    | FHLB 2.250%<br>12/08/2023     | 3/24/2022<br>3/25/2022            | \$1,000,000.00  | \$1,002,370.00                           | \$1,002,370.00  | 2.11%            | 1.104<br>1.069        | \$97.40<br>\$973,950.00       | (\$28,420.00)              | 1.23%          | Aaa<br>AA+               |
| 3133EMNG3    | FFCB 0.230%<br>01/19/2024     | 2/18/2021<br>2/19/2021            | \$575,000.00    | \$575,316.25                             | \$575,316.25    | 0.21%            | 1.219<br>1.197        | \$94.94<br>\$545,882.00       | (\$29,434.25)              | 0.69%          | Aaa<br>AA+               |
| 3130AB3H7    | FHLB 2.375%<br>03/08/2024     | 4/25/2019<br>4/29/2019            | \$500,000.00    | \$499,765.00                             | \$499,765.00    | 2.38%            | 1.353<br>1.311        | \$97.03<br>\$485,140.00       | (\$14,625.00)              | 0.61%          | Aaa<br>AA+               |
| 3134GWXC5    | FMCC 0.350%<br>03/29/2024     | 10/21/2020<br>10/23/2020          | \$1,000,000.00  | \$999,500.00                             | \$999,500.00    | 0.36%            | 1.411<br>1.381        | \$93.94<br>\$939,410.00       | (\$60,090.00)              | 1.19%          | Aaa<br>AA+               |
| 3133EMWV0    | FFCB 0.350%<br>04/22/2024     | 4/26/2021<br>4/27/2021            | \$1,500,000.00  | \$1,500,000.00                           | \$1,500,000.00  | 0.35%            | 1.477<br>1.449        | \$94.26<br>\$1,413,855.00     | (\$86,145.00)              | 1.79%          | Aaa<br>AA+               |
| 3133ENJ84    | FFCB 3.375%<br>08/26/2024     | 9/15/2022<br>9/16/2022            | \$750,000.00    | \$742,252.50<br>\$1,406.25               | \$743,658.75    | 3.93%            | 1.822<br>1.738        | \$97.90<br>\$734,250.00       | (\$8,002.50)               | 0.93%          | Aaa<br>AA+               |
| 3130AFBC0    | FHLB 3.250%<br>09/13/2024     | 9/20/2022<br>9/21/2022            | \$850,000.00    | \$836,485.85<br>\$613.89                 | \$837,099.74    | 4.09%            | 1.871<br>1.788        | \$97.68<br>\$830,254.50       | (\$6,231.35)               | 1.05%          | Aaa<br>AA+               |
| 3130AK6G6    | FHLB 0.390%<br>09/23/2024     | 9/29/2020<br>9/30/2020            | \$810,000.00    | \$809,068.50                             | \$809,068.50    | 0.42%            | 1.899<br>1.853        | \$92.07<br>\$745,742.70       | (\$63,325.80)              | 0.94%          | Aaa<br>AA+               |
| 3134GWUS3    | FMCC 0.400%<br>09/24/2024     | 9/17/2020<br>9/24/2020            | \$1,000,000.00  | \$999,950.00                             | \$999,950.00    | 0.40%            | 1.901<br>1.857        | \$92.25<br>\$922,500.00       | (\$77,450.00)              | 1.16%          | Aaa<br>AA+               |
| 3133EMBD3    | FFCB 0.360%<br>09/24/2024     | 9/24/2020<br>9/29/2020            | \$1,000,000.00  | \$998,750.00                             | \$998,750.00    | 0.39%            | 1.901<br>1.857        | \$92.18<br>\$921,780.00       | (\$76,970.00)              | 1.16%          | Aaa<br>AA+               |

# **POSITION STATEMENT**

| CUSIP     | Security<br>Description   | Trade Date/<br>Settlement<br>Date | Par Value      | Principal Cost/<br>Purchased<br>Interest | Total Cost     | Yield at<br>Cost | Maturity/<br>Duration | Market Price/<br>Market Value | Unrealized Gain/<br>(Loss) | % of<br>Assets | Moody's<br>S&P<br>Rating |
|-----------|---------------------------|-----------------------------------|----------------|------------------------------------------|----------------|------------------|-----------------------|-------------------------------|----------------------------|----------------|--------------------------|
| 3133EK6J0 | FFCB 1.625%<br>11/08/2024 | 11/1/2019<br>11/8/2019            | \$500,000.00   | \$499,615.00                             | \$499,615.00   | 1.64%            | 2.025<br>1.945        | \$94.61<br>\$473,050.00       | (\$26,565.00)              | 0.60%          | Aaa<br>AA+               |
| 3134GV7E2 | FMCC 0.500%<br>01/27/2025 | 7/8/2020<br>7/27/2020             | \$500,000.00   | \$498,600.00                             | \$498,600.00   | 0.56%            | 2.244<br>2.185        | \$91.33<br>\$456,655.00       | (\$41,945.00)              | 0.58%          | Aaa<br>AA+               |
| 3130ANAV2 | FHLB 0.550%<br>01/28/2025 | 5/26/2022<br>5/27/2022            | \$380,000.00   | \$359,062.00                             | \$359,062.00   | 2.70%            | 2.247<br>2.188        | \$91.52<br>\$347,791.20       | (\$11,270.80)              | 0.44%          | Aaa<br>AA+               |
| 3133ENTK6 | FFCB 2.51%<br>04/01/25    | 3/25/2022<br>4/1/2022             | \$500,000.00   | \$498,975.00                             | \$498,975.00   | 2.58%            | 2.419<br>2.308        | \$95.33<br>\$476,640.00       | (\$22,335.00)              | 0.60%          | Aaa<br>AA+               |
| 3130ALZ23 | FHLB 0.800%<br>04/28/2025 | 4/7/2021<br>4/28/2021             | \$275,000.00   | \$275,000.00                             | \$275,000.00   | 0.80%            | 2.493<br>2.418        | \$90.81<br>\$249,733.00       | (\$25,267.00)              | 0.32%          | Aaa<br>AA+               |
| 3133EMXS6 | FFCB 0.720%<br>04/28/2025 | 4/26/2021<br>4/28/2021            | \$1,750,000.00 | \$1,748,632.81                           | \$1,748,632.81 | 0.74%            | 2.493<br>2.418        | \$90.19<br>\$1,578,395.00     | (\$170,237.81)             | 1.99%          | Aaa<br>AA+               |
| 3133EMZW5 | FFCB 0.730%<br>05/19/2025 | 5/25/2021<br>5/28/2021            | \$315,000.00   | \$315,000.00                             | \$315,000.00   | 0.73%            | 2.551<br>2.466        | \$90.58<br>\$285,317.55       | (\$29,682.45)              | 0.36%          | Aaa<br>AA+               |
| 3133ELH80 | FFCB 0.680%<br>06/10/2025 | 6/24/2020<br>6/26/2020            | \$750,000.00   | \$750,000.00                             | \$750,000.00   | 0.68%            | 2.611<br>2.523        | \$89.58<br>\$671,865.00       | (\$78,135.00)              | 0.85%          | Aaa<br>AA+               |
| 3130ANZ60 | FHLB 0.500%<br>06/27/2025 | 10/26/2021<br>10/27/2021          | \$750,000.00   | \$742,500.00                             | \$742,500.00   | 0.96%            | 2.658<br>2.570        | \$90.38<br>\$677,842.50       | (\$64,657.50)              | 0.86%          | Aaa<br>AA+               |
| 3136G4J95 | FNMA 0.550%<br>08/25/2025 | 8/19/2020<br>8/25/2020            | \$500,000.00   | \$499,375.00                             | \$499,375.00   | 0.58%            | 2.819<br>2.736        | \$89.24<br>\$446,185.00       | (\$53,190.00)              | 0.56%          | Aaa<br>AA+               |
| 3130ANVB3 | FHLB 0.800%<br>09/17/2025 | 9/1/2021<br>9/17/2021             | \$450,000.00   | \$450,000.00                             | \$450,000.00   | 0.80%            | 2.882<br>2.784        | \$89.56<br>\$403,002.00       | (\$46,998.00)              | 0.51%          | Aaa<br>AA+               |
| 3137EAEX3 | FMCC 0.375%<br>09/23/2025 | 9/29/2021<br>9/30/2021            | \$900,000.00   | \$885,114.00                             | \$885,114.00   | 0.80%            | 2.899<br>2.824        | \$89.14<br>\$802,269.00       | (\$82,845.00)              | 1.01%          | Aaa<br>AA+               |
| 3134GWZG4 | FMCC 0.600%<br>10/20/2025 | 10/6/2020<br>10/20/2020           | \$650,000.00   | \$650,000.00                             | \$650,000.00   | 0.60%            | 2.973<br>2.881        | \$88.91<br>\$577,921.50       | (\$72,078.50)              | 0.73%          | Aaa<br>AA+               |
| 3134GWZV1 | FMCC 0.650%<br>10/22/2025 | 10/18/2021<br>10/20/2021          | \$410,000.00   | \$404,260.00                             | \$404,260.00   | 1.01%            | 2.978<br>2.884        | \$89.03<br>\$365,027.10       | (\$39,232.90)              | 0.46%          | Aaa<br>AA+               |
| 3136G45C3 | FNMA 0.540%<br>10/27/2025 | 10/21/2020<br>10/27/2020          | \$500,000.00   | \$499,500.00                             | \$499,500.00   | 0.56%            | 2.992<br>2.904        | \$88.63<br>\$443,135.00       | (\$56,365.00)              | 0.56%          | Aaa<br>AA+               |
| 3134GW4B9 | FMCC 0.500%<br>10/29/2025 | 10/9/2020<br>10/29/2020           | \$500,000.00   | \$499,000.00                             | \$499,000.00   | 0.54%            | 2.997<br>2.904        | \$88.61<br>\$443,040.00       | (\$55,960.00)              | 0.56%          | Aaa<br>AA+               |
| 3135GA2Z3 | FNMA 0.560%<br>11/17/2025 | 11/12/2020<br>11/17/2020          | \$525,000.00   | \$523,818.75                             | \$523,818.75   | 0.61%            | 3.049<br>2.950        | \$88.49<br>\$464,577.75       | (\$59,241.00)              | 0.59%          | Aaa<br>AA+               |
| 3134GXFV1 | FMCC 0.625%<br>12/17/2025 | 12/3/2020<br>12/17/2020           | \$500,000.00   | \$499,750.00                             | \$499,750.00   | 0.64%            | 3.132<br>3.022        | \$88.40<br>\$442,020.00       | (\$57,730.00)              | 0.56%          | Aaa<br>AA+               |

# **POSITION STATEMENT**

| 7 to 0. C ctob | el 31, 2022                                        |                                   |                 |                                          |                 |                  |                       |                               |                            |                |                          |
|----------------|----------------------------------------------------|-----------------------------------|-----------------|------------------------------------------|-----------------|------------------|-----------------------|-------------------------------|----------------------------|----------------|--------------------------|
| CUSIP          | Security<br>Description                            | Trade Date/<br>Settlement<br>Date | Par Value       | Principal Cost/<br>Purchased<br>Interest | Total Cost      | Yield at<br>Cost | Maturity/<br>Duration | Market Price/<br>Market Value | Unrealized Gain/<br>(Loss) | % of<br>Assets | Moody's<br>S&P<br>Rating |
| 3133EMQX3      | FFCB 0.590%<br>02/17/2026                          | 2/18/2021<br>2/25/2021            | \$500,000.00    | \$498,045.00                             | \$498,045.00    | 0.67%            | 3.301<br>3.187        | \$87.75<br>\$438,735.00       | (\$59,310.00)              | 0.55%          | Aaa<br>AA+               |
| 3130AKVV5      | FHLB 0.500%<br>02/18/2026                          | 1/28/2021<br>2/18/2021            | \$1,000,000.00  | \$1,000,000.00                           | \$1,000,000.00  | 0.50%            | 3.304<br>3.196        | \$87.32<br>\$873,240.00       | (\$126,760.00)             | 1.10%          | Aaa<br>AA+               |
| 31422XBN1      | AGM 0.690%<br>02/25/2026                           | 2/18/2021<br>2/25/2021            | \$500,000.00    | \$499,850.00                             | \$499,850.00    | 0.70%            | 3.323<br>3.202        | \$87.98<br>\$439,895.00       | (\$59,955.00)              | 0.56%          |                          |
| 3130AJLH0      | FHLB 0.920%<br>05/19/2026                          | 10/18/2021<br>10/19/2021          | \$725,000.00    | \$718,272.00                             | \$718,272.00    | 1.13%            | 3.551<br>3.385        | \$87.81<br>\$636,644.25       | (\$81,627.75)              | 0.80%          | Aaa<br>AA+               |
| 3130AMNX6      | FHLB 1.020%<br>06/10/2026                          | 5/26/2021<br>6/10/2021            | \$685,000.00    | \$685,000.00                             | \$685,000.00    | 1.02%            | 3.611<br>3.431        | \$88.01<br>\$602,847.95       | (\$82,152.05)              | 0.76%          | Aaa<br>AA+               |
| 3130ANYN4      | FHLB 1.000%<br>09/30/2026                          | 9/14/2021<br>9/30/2021            | \$500,000.00    | \$500,000.00                             | \$500,000.00    | 1.00%            | 3.918<br>3.726        | \$87.07<br>\$435,360.00       | (\$64,640.00)              | 0.55%          | Aaa<br>AA+               |
| 3130AP3C7      | FHLB 1.100%<br>09/30/2026                          | 10/25/2021<br>10/26/2021          | \$600,000.00    | \$594,000.00                             | \$594,000.00    | 1.24%            | 3.918<br>3.715        | \$87.42<br>\$524,526.00       | (\$69,474.00)              | 0.66%          | Aaa<br>AA+               |
| 3134GW4C7      | FMCC 0.800%<br>10/27/2026                          | 6/16/2022<br>6/17/2022            | \$530,000.00    | \$468,138.40                             | \$468,138.40    | 3.72%            | 3.992<br>3.815        | \$86.29<br>\$457,321.10       | (\$10,817.30)              | 0.58%          | Aaa<br>AA+               |
| 3130APFS9      | FHLB 1.050%<br>10/28/2026                          | 10/18/2021<br>10/28/2021          | \$685,000.00    | \$679,040.50                             | \$679,040.50    | 1.23%            | 3.995<br>3.793        | \$87.03<br>\$596,182.90       | (\$82,857.60)              | 0.75%          | Aaa<br>AA+               |
| 3130APW43      | FHLB 1.500%<br>12/02/2026                          | 12/16/2021<br>12/20/2021          | \$500,000.00    | \$499,925.00                             | \$499,925.00    | 1.50%            | 4.090<br>3.790        | \$88.37<br>\$441,860.00       | (\$58,065.00)              | 0.56%          | Aaa<br>AA+               |
| 3133ENVD9      | FFCB 2.875%<br>04/26/2027                          | 4/22/2022<br>4/26/2022            | \$300,000.00    | \$298,452.00                             | \$298,452.00    | 2.99%            | 4.488<br>4.141        | \$94.23<br>\$282,699.00       | (\$15,753.00)              | 0.36%          | Aaa<br>AA+               |
| 3133ENG87      | FFCB 2.920%<br>08/17/2027                          | 8/19/2022<br>8/22/2022            | \$630,000.00    | \$622,616.40<br>\$255.50                 | \$622,871.90    | 3.18%            | 4.797<br>4.376        | \$93.98<br>\$592,048.80       | (\$30,567.60)              | 0.75%          | Aaa<br>AA+               |
| 3133ENL99      | FFCB 3.375%<br>09/15/2027                          | 9/14/2022<br>9/15/2022            | \$1,000,000.00  | \$986,010.00                             | \$986,010.00    | 3.68%            | 4.877<br>4.413        | \$96.05<br>\$960,450.00       | (\$25,560.00)              | 1.21%          | Aaa<br>AA+               |
|                | SubTotal                                           |                                   | \$29,295,000.00 | \$29,109,689.96<br>\$2,275.64            | \$29,111,965.60 | 1.25%            |                       | \$26,845,565.80               | (\$2,264,124.16)           | 33.89%         |                          |
| Commercial F   | Paper                                              |                                   |                 |                                          |                 |                  |                       |                               |                            |                |                          |
| 06366HL13      | Bank of Montreal<br>11/01/2022                     | 2/4/2022<br>2/8/2022              | \$630,000.00    | \$626,229.45                             | \$626,229.45    | 0.81%            | 0.003<br>0.011        | \$99.99<br>\$629,949.60       | \$3,720.15                 | 0.80%          | P-1<br>A-1               |
| 53948BL80      | Lloyds Bank<br>Corporate Markets<br>PLC 11/08/2022 | 2/11/2022<br>2/11/2022            | \$630,000.00    | \$624,708.00                             | \$624,708.00    | 1.13%            | 0.022<br>0.030        | \$99.92<br>\$629,502.30       | \$4,794.30                 | 0.79%          | P-1<br>A-1               |
| 46640QM99      | J.P. Morgan<br>Securities LLC<br>12/09/2022        | 3/16/2022<br>3/18/2022            | \$900,000.00    | \$889,027.50                             | \$889,027.50    | 1.67%            | 0.107<br>0.113        | \$99.56<br>\$896,067.00       | \$7,039.50                 | 1.13%          | P-1<br>A-1               |

# **POSITION STATEMENT**

| CUSIP         | Security                                                            | Trade Date/<br>Settlement | Par Value      | Principal Cost/<br>Purchased | Total Cost     | Yield at | Maturity/      | Market Price/             | Unrealized Gain/ | % of   | Moody's<br>S&P |
|---------------|---------------------------------------------------------------------|---------------------------|----------------|------------------------------|----------------|----------|----------------|---------------------------|------------------|--------|----------------|
| CUSIP         | Description                                                         | Date                      | rai value      | Interest                     | Total Cost     | Cost     | Duration       | Market Value              | (Loss)           | Assets | Rating         |
| 63873KMG9     | Natixis 12/16/2022                                                  | 3/23/2022<br>3/28/2022    | \$900,000.00   | \$888,165.00                 | \$888,165.00   | 1.82%    | 0.126<br>0.131 | \$99.49<br>\$895,365.00   |                  | 1.13%  | P-1<br>A-1     |
| 63873KML8     | Natixis 12/20/2022                                                  | 3/25/2022<br>3/30/2022    | \$1,000,000.00 | \$986,676.39                 | \$986,676.39   | 1.83%    | 0.137<br>0.142 | \$99.44<br>\$994,400.00   | + ,              | 1.26%  | P-1<br>A-1     |
| 62479MMP5     | MUFG Bank, Ltd.<br>12/23/2022                                       | 3/30/2022<br>3/31/2022    | \$500,000.00   | \$493,584.58                 | \$493,584.58   | 1.75%    | 0.145<br>0.150 | \$99.41<br>\$497,035.00   | \$3,450.42       | 0.63%  | P-1<br>A-1     |
| 62479MRL9     | MUFG Bank, Ltd.<br>04/20/2023                                       | 7/26/2022<br>7/27/2022    | \$750,000.00   | \$731,588.13                 | \$731,588.13   | 3.39%    | 0.468<br>0.464 | \$97.63<br>\$732,187.50   |                  | 0.92%  | P-1<br>A-1     |
| 13607FU79     | Canadian Imperial<br>Holdings Inc.<br>07/07/2023                    | 10/11/2022<br>10/12/2022  | \$1,208,000.00 | \$1,165,733.42               | \$1,165,733.42 | 4.87%    | 0.682<br>0.671 | \$96.43<br>\$1,164,886.48 |                  | 1.47%  | P-1<br>A-1     |
|               | SubTotal                                                            |                           | \$6,518,000.00 | \$6,405,712.47               | \$6,405,712.47 | 2.36%    |                | \$6,439,392.88            | \$33,680.41      | 8.13%  |                |
| Municipal Bo  | nd                                                                  |                           |                |                              |                |          |                |                           |                  |        |                |
| 6775228B3     | Ohio, State of 0.350% 05/01/2023                                    | 3/8/2021<br>3/17/2021     | \$325,000.00   | \$325,000.00                 | \$325,000.00   | 0.35%    | 0.499<br>0.494 | \$97.93<br>\$318,262.75   | (+-,,            | 0.40%  | Aa1<br>AA+     |
|               | SubTotal                                                            |                           | \$325,000.00   | \$325,000.00                 | \$325,000.00   | 0.35%    |                | \$318,262.75              | (\$6,737.25)     | 0.40%  |                |
| Negotiable Co | ertificate of Deposit                                               |                           |                |                              |                |          |                |                           |                  |        |                |
| 05580ATH7     | BMW Bank of North<br>America 1.800%<br>11/29/2022                   | 12/17/2019<br>12/19/2019  | \$247,000.00   | \$246,644.32                 | \$246,644.32   | 1.85%    | 0.079<br>0.086 | \$99.87<br>\$246,686.31   | \$41.99          | 0.31%  |                |
| 949495AQ8     | Wells Fargo National<br>Bank West 1.900%<br>01/17/2023              | 1/8/2020<br>1/17/2020     | \$249,000.00   | \$248,564.25                 | \$248,564.25   | 1.96%    | 0.214<br>0.217 | \$99.62<br>\$248,041.35   |                  | 0.31%  |                |
| 88224PLY3     | Texas Capital Bank<br>0.300% 02/07/2023                             | 8/7/2020<br>8/11/2020     | \$249,000.00   | \$248,626.50                 | \$248,626.50   | 0.36%    | 0.271<br>0.274 | \$99.02<br>\$246,569.76   |                  | 0.31%  |                |
| 81768PAF3     | ServisFirst Bank<br>1.600% 02/21/2023                               | 2/12/2020<br>2/21/2020    | \$249,000.00   | \$248,502.00                 | \$248,502.00   | 1.67%    | 0.310<br>0.310 | \$99.29<br>\$247,229.61   | (\$1,272.39)     | 0.31%  |                |
| 70212VAA6     | Partners Bank<br>0.350% 06/30/2023                                  | 6/24/2020<br>6/30/2020    | \$245,000.00   | \$244,448.75                 | \$244,448.75   | 0.43%    | 0.663<br>0.655 | \$97.34<br>\$238,490.35   |                  | 0.30%  |                |
| 75472RAD3     | Raymond James<br>Bank, National<br>Association 1.950%<br>08/23/2023 | 8/14/2019<br>8/26/2019    | \$247,000.00   | \$246,506.00                 | \$246,506.00   | 2.00%    | 0.811<br>0.795 | \$97.98<br>\$242,018.01   | (\$4,487.99)     | 0.31%  |                |
| 29278TLF5     | EnerBank USA<br>1.800% 09/13/2023                                   | 9/5/2019<br>9/16/2019     | \$249,000.00   | \$248,751.00                 | \$248,751.00   | 1.83%    | 0.868<br>0.849 | \$97.69<br>\$243,255.57   |                  | 0.31%  |                |

# **POSITION STATEMENT**

| CUSIP     | Security<br>Description                                                               | Trade Date/<br>Settlement<br>Date | Par Value    | Principal Cost/<br>Purchased<br>Interest | Total Cost   | Yield at<br>Cost | Maturity/<br>Duration | Market Price/<br>Market Value | Unrealized Gain/<br>(Loss) | % of<br>Assets | Moody's<br>S&P<br>Rating |
|-----------|---------------------------------------------------------------------------------------|-----------------------------------|--------------|------------------------------------------|--------------|------------------|-----------------------|-------------------------------|----------------------------|----------------|--------------------------|
| 06251A2E9 | Bank Hapoalim B.M. 0.300% 09/14/2023                                                  | 9/4/2020<br>9/14/2020             | \$249,000.00 | \$248,502.00                             | \$248,502.00 | 0.37%            | 0.871<br>0.858        | \$96.42<br>\$240,095.76       | (\$8,406.24)               | 0.30%          |                          |
| 538036HC1 | Live Oak Banking<br>Company 1.800%<br>12/11/2023                                      | 12/6/2019<br>12/11/2019           | \$100,000.00 | \$99,700.00                              | \$99,700.00  | 1.88%            | 1.112<br>1.082        | \$96.97<br>\$96,973.00        | (\$2,727.00)               | 0.12%          |                          |
| 87270LDK6 | TIAA, FSB 0.200%<br>02/12/2024                                                        | 2/18/2021<br>2/22/2021            | \$249,000.00 | \$248,253.00                             | \$248,253.00 | 0.30%            | 1.285<br>1.261        | \$94.51<br>\$235,332.39       | (\$12,920.61)              | 0.30%          |                          |
| 05465DAK4 | Axos Bank 1.650%<br>03/26/2024                                                        | 2/27/2020<br>3/26/2020            | \$249,000.00 | \$248,564.25                             | \$248,564.25 | 1.70%            | 1.403<br>1.361        | \$95.93<br>\$238,860.72       | (\$9,703.53)               | 0.30%          |                          |
| 654062JR0 | Nicolet National<br>Bank 1.150%<br>03/28/2024                                         | 3/25/2020<br>3/31/2020            | \$249,000.00 | \$245,265.00                             | \$245,265.00 | 1.54%            | 1.408<br>1.370        | \$95.23<br>\$237,132.66       | (\$8,132.34)               | 0.30%          |                          |
| 7954502H7 | Sallie Mae Bank<br>2.800% 04/17/2024                                                  | 4/9/2019<br>4/17/2019             | \$110,000.00 | \$109,505.00                             | \$109,505.00 | 2.90%            | 1.463<br>1.416        | \$97.40<br>\$107,141.10       | (\$2,363.90)               | 0.14%          |                          |
| 32056GDH0 | First Internet<br>Bancorp 0.850%<br>05/13/2024                                        | 5/6/2020<br>5/11/2020             | \$249,000.00 | \$248,751.00                             | \$248,751.00 | 0.88%            | 1.534<br>1.495        | \$94.34<br>\$234,899.13       | (\$13,851.87)              | 0.30%          |                          |
| 88413QCN6 | Third Federal<br>Savings and Loan<br>Association of<br>Cleveland 0.750%<br>05/21/2024 | 5/6/2020<br>5/22/2020             | \$249,000.00 | \$248,751.00                             | \$248,751.00 | 0.78%            | 1.556<br>1.515        | \$94.16<br>\$234,445.95       | (\$14,305.05)              | 0.30%          |                          |
| 14042TAP2 | Capital One Bank<br>(Usa), National<br>Association 2.650%<br>05/22/2024               | 5/15/2019<br>5/30/2019            | \$246,000.00 | \$244,524.00                             | \$244,524.00 | 2.78%            | 1.559<br>1.490        | \$96.99<br>\$238,585.56       | ('''                       | 0.30%          |                          |
| 14042RLP4 | Capital One,<br>National Association<br>2.650% 05/22/2024                             | 5/15/2019<br>5/30/2019            | \$246,000.00 | \$244,524.00                             | \$244,524.00 | 2.78%            | 1.559<br>1.490        | \$96.99<br>\$238,585.56       | (\$5,938.44)               | 0.30%          |                          |
| 38149MAZ6 | Goldman Sachs<br>Bank USA Holdings<br>LLC 2.700%<br>06/05/2024                        | 6/3/2019<br>6/5/2019              | \$246,000.00 | \$245,200.50                             | \$245,200.50 | 2.77%            | 1.597<br>1.527        | \$96.98<br>\$238,580.64       | (\$6,619.86)               | 0.30%          |                          |
| 61760AE88 | Morgan Stanley<br>Private Bank,<br>National Association<br>2.700% 06/06/2024          | 6/3/2019<br>6/6/2019              | \$246,000.00 | \$245,139.00                             | \$245,139.00 | 2.78%            | 1.600<br>1.530        | \$96.98<br>\$238,565.88       | (\$6,573.12)               | 0.30%          |                          |
| 20033AZ58 | Comenity Capital<br>Bank 2.500%<br>06/27/2024                                         | 6/25/2019<br>6/27/2019            | \$249,000.00 | \$249,000.00                             | \$249,000.00 | 2.50%            | 1.658<br>1.592        | \$96.51<br>\$240,304.92       | (\$8,695.08)               | 0.30%          |                          |