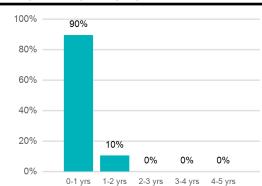

|
|----------------------------|--------------|
| MONTHLY RECONCILIATION     |              |
| Beginning Book Value       | 7,235,481.63 |
| Contributions              |              |
| Withdrawals                |              |
| Prior Month Custodian Fees | (65.23)      |
| Realized Gains/Losses      |              |
| Gross Interest Earnings    | 1,760.45     |
| Ending Book Value          | 7,237,176.85 |
|                            |              |

| PORTFOLIO CHARACTERISTICS    |          |
|------------------------------|----------|
| Portfolio Yield to Maturity  | 0.97%    |
| Portfolio Effective Duration | 0.75 yrs |
| Weighted Average Maturity    | 0.76 yrs |
|                              |          |



### **SECTOR ALLOCATION**



### **MATURITY DISTRIBUTION**



### **CREDIT QUALITY**



# PROJECTED INCOME SCHEDULE



| CUSIP     | SECURITY DESCRIPTION   | Nov 2022 | Dec 2022 | Jan 2023 | Feb 2023 | Mar 2023 | Apr 2023 | May 2023 | Jun 2023 | Jul 2023 | Aug 2023 | Sep 2023 | Oct 2023 |
|-----------|------------------------|----------|----------|----------|----------|----------|----------|----------|----------|----------|----------|----------|----------|
| 3130AGWK7 | FHLB 1.500% 08/15/2024 |          |          |          | 5,813    |          |          |          |          |          | 5,813    |          |          |
| 3133EMBS0 | FFCB 0.200% 10/02/2023 |          |          |          |          |          | 1,000    |          |          |          |          |          | 2,810    |
| 31422BXH8 | AGM 0.850% 03/20/2023  |          |