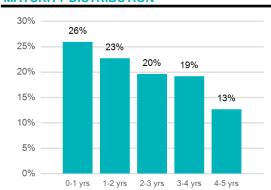

LIC FUNDS

| MONTHLI KECONCILIATION     |               |
|----------------------------|---------------|
| Beginning Book Value       | 66,998,353.32 |
| Contributions              |               |
| Withdrawals                |               |
| Prior Month Custodian Fees | (533.05)      |
| Realized Gains/Losses      | (25,413.96)   |
| Purchased Interest         | (5,282.87)    |
| Gross Interest Earnings    | 51,317.87     |
| Ending Book Value          | 67,018,441.31 |

### **PORTFOLIO CHARACTERISTICS**

| TORTI OLIO CHARACTERIOTICO   |          |
|------------------------------|----------|
| Portfolio Yield to Maturity  | 1.52%    |
| Portfolio Effective Duration | 2.13 yrs |
| Weighted Average Maturity    | 2.23 yrs |



### **SECTOR ALLOCATION**



### **MATURITY DISTRIBUTION**



### **CREDIT QUALITY**



# PROJECTED INCOME SCHEDULE



| CUSIP     | SECURITY DESCRIPTION                                                 | Nov 2022 | Dec 2022 | Jan 2023 | Feb 2023 | Mar 2023 | Apr 2023 | May 2023 | Jun 2023 | Jul 2023 | Aug 2023 | Sep 2023 | Oct 2023 |
|-----------|----------------------------------------------------------------------|----------|----------|----------|----------|----------|----------|----------|----------|----------|----------|----------|----------|
| 02589ABQ4 | American Express National<br>Bank 2.000% 03/09/2027                  |          |          |          |          | 2,450    |          |          |          |          |          | 2,490    |          |
| 05465DAK4 | Axos Bank 1.650%<br>03/26/2024                                       | 349