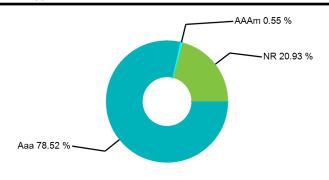

---------------|--------------|
| MONTHLY RECONCILIATION     |              |
| Beginning Book Value       | 7,235,481.63 |
| Contributions              |              |
| Withdrawals                |              |
| Prior Month Custodian Fees | (65.23)      |
| Realized Gains/Losses      |              |
| Gross Interest Earnings    | 1,760.45     |
| Ending Book Value          | 7,237,176.85 |
|                            |              |

| PORTFOLIO CHARACTERISTICS    |          |
|------------------------------|----------|
| Portfolio Yield to Maturity  | 0.97%    |
| Portfolio Effective Duration | 0.75 yrs |
| Weighted Average Maturity    | 0.76 yrs |
|                              |          |



### **SECTOR ALLOCATION**



### **MATURITY DISTRIBUTION**



### **CREDIT QUALITY**



# PROJECTED INCOME SCHEDULE



| CUSIP     | SECURITY DESCRIPTION   | Nov 2022 | Dec 2022 | Jan 2023 | Feb 2023 | Mar 2023 | Apr 2023 | May 2023 | Jun 2023 | Jul 2023 | Aug 2023 | Sep 2023 | Oct 2023 |
|-----------|------------------------|----------|----------|----------|----------|----------|----------|----------|----------|----------|----------|----------|----------|
| 3130AGWK7 | FHLB 1.500% 08/15/2024 |          |          |          | 5,813    |          |          |          |          |          | 5,813    |          |          |
| 3133EMBS0 | FFCB 0.200% 10/02/2023 |          |          |          |          |          | 1,000    |          |          |          |          |          | 2,810    |
| 31422BXH8 | AGM 0.850% 03/20/2023  |          |          |          |          |