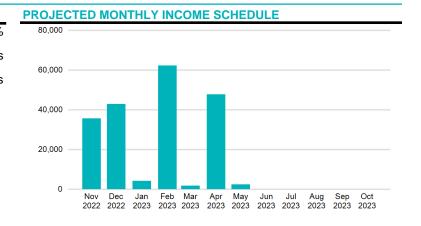

# PROJECTED INCOME SCHEDULE

| CUSIP     | SECURITY DESCRIPTION                                                 | Nov 2022 | Dec 2022 | Jan 2023 | Feb 2023 | Mar 2023 | Apr 2023 | May 2023 | Jun 2023 | Jul 2023 | Aug 2023 | Sep 2023 | Oct 2023 |
|-----------|----------------------------------------------------------------------|----------|----------|----------|----------|----------|----------|----------|----------|----------|----------|----------|----------|
| 02589ABQ4 | American Express National<br>Bank 2.000% 03/09/2027                  |          |          |          |          | 2,450    |          |          |          |          |          | 2,490    |          |
| 05465DAK4 | Axos Bank 1.650%<br>03/26/2024                                       | 349      | 338      | 349      | 349      | 315      | 349      | 338      | 349      | 338      | 349      | 349      | 338      |
| 05580ATH7 | BMW Bank of North<br>America 1.800%<br>11/29/2022                    | 2,597    |          |          |          |          |          |          |          |          |          |          |          |
| 06251A2E9 | Bank Hapoalim B.M.<br>0.300% 09/14/2023                              |          |          |          |          | 370      |          |          |          |          |          | 875      |          |
| 06366HL13 | Bank of Montreal<br>11/01/2022                                       | 3,771    |          |          |          |          |          |          |          |          |          |          |          |
| 13607FU79 | Canadian Imperial<br>Holdings Inc. 07/07/2023                        |          |          |          |          |          |          |          |          | 42,267   |          |          |          |
| 14042RLP4 | Capital One, National<br>Association 2.650%<br>05/22/2024            | 3,286    |          |          |          |          |          | 3,233    |          |          |          |          |          |
| 14042TAP2 | Capital One Bank (Usa),<br>National Association<br>2.650% 05/22/2024 | 3,286    |          |          |          |          |          | 3,233    |          |          |          |          |          |
| 15118RRH2 | Celtic Bank Corporation<br>1.850% 08/30/2024                         | 391      | 379      | 391      | 366      | 379      | 391      | 379      | 391      | 379      | 391      | 391      | 379      |
| 20033AZ58 | Comenity Capital Bank<br>2.500% 06/27/2024                           | 529      | 512      | 529      | 529      | 478      | 529      | 512      | 529      | 512      | 529      | 529      | 512      |
| 29278TLF5 | EnerBank USA 1.800%<br>09/13/2023                                    | 381      | 368      | 381      | 381      | 344      | 381      | 368      | 381      | 368      | 381      | 630      |          |
| 3130A3VC5 | FHLB 2.250% 12/08/2023                                               |          | 11,250   |          |          |          |          |          | 11,250   |          |          |          |          |
| 3130AB3H7 | FHLB 2.375% 03/08/2024                                               |          |          |          |          | 5,938    |          |          |          |          |          | 5,938    |          |
| 3130AFBC0 | FHLB 3.250% 09/13/2024                                               |          |          |          |          | 13,813   |          |          |          |          |          | 13,813   |          |
| 3130AJLH0 | FHLB 0.920% 05/19/2026                                               | 3,335    |          |          |          |          |          | 3,335    |          |          |          |          |          |
| 3130AK6G6 | FHLB 0.390% 09/23/2024                                               |          |          |          |          | 1,580    |          |          |          |          |          | 1,580    |          |
| 3130AKVV5 | FHLB 0.500% 02/18/2026                                               |          |          |          | 2,500    |          |          |          |          |          | 2,500    |          |          |
| 3130ALZ23 | FHLB 0.800% 04/28/2025                                               |          |          |          |          |          | 1,100    |          |          |          |          |          | 1,100    |
| 3130AMNX6 | FHLB 1.020% 06/10/2026                                               |          | 3,494    |          |          |          |          |          | 3,494    |          |          |          |          |
| 3130ANAV2 | FHLB 0.550% 01/28/2025                                               |          |          | 1,045    |          |          |          |          |          | 1,045    |          |          |          |
| 3130ANVB3 | FHLB 0.800% 09/17/2025                                               |          |          |          |          | 1,800    |          |          |          |          |          | 1,800    |          |
|           |                                                                      |          |          |          |          |          |          |          |          |          |          |          |          |

# PROJECTED INCOME SCHEDULE

| CUSIP     | SECURITY DESCRIPTION   | Nov 2022 | Dec 2022 | Jan 2023 | Feb 2023 | Mar 2023 | Apr 2023 | May 2023 | Jun 2023 | Jul 2023 | Aug 2023 | Sep 2023 | Oct 2023 |
|-----------|------------------------|----------|----------|----------|----------|----------|----------|----------|----------|----------|----------|----------|----------|
| 3130ANYN4 | FHLB 1.000% 09/30/2026 |          |          |          |          | 2,500    |          |          |          |          |          | 2,500    |          |
| 3130ANZ60 | FHLB 0.500% 06/27/2025 |          | 938      |          |          | 938      |          |          | 1,125    |          |          | 1,125    |          |
| 3130AP3C7 | FHLB 1.100% 09/30/2026 |          |          |          |          | 3,300    |          |          |          |          |          | 3,300    |          |
| 3130APFS9 | FHLB 1.050% 10/28/2026 |          |          |          |          |          | 3,596    |          |          |          |          |          | 3,596    |
| 3130APW43 | FHLB 1.500% 12/02/2026 |          | 3,750    |          |          |          |          |          | 3,750    |          |          |          |          |
| 3133EK6J0 | FFCB 1.625% 11/08/2024 | 4,063    |          |          |          |          |          | 4,063    |          |          |          |          |          |
| 3133ELH80 | FFCB 0.680% 06/10/2025 |          | 2,550    |          |          |          |          |          | 2,550    |          |          |          |          |
| 3133EMBD3 | FFCB 0.360% 09/24/2024 |          |          |          |          | 1,800    |          |          |          |          |          | 1,800    |          |
| 3133EMNG3 | FFCB 0.230% 01/19/2024 |          |          | 661      |          |          |          |          |          | 661      |          |          |          |
| 3133EMQX3 | FFCB 0.590% 02/17/2026 |          |          |          | 1,475    |          |          |          |          |          | 1,475    |          |          |
| 3133EMWV0 | FFCB 0.350% 04/22/2024 |          |          |          |          |          | 2,625    |          |          |          |          |          | 2,625    |
| 3133EMXS6 | FFCB 0.720% 04/28/2025 |          |          |          |          |          | 6,300    |          |          |          |          |          | 6,300    |
| 3133EMZW5 | FFCB 0.730% 05/19/2025 | 1,150    |          |          |          |          |          | 1,150    |          |          |          |          |          |
| 3133ENG87 | FFCB 2.920% 08/17/2027 |          |          |          | 9,198    |          |          |          |          |          | 9,198    |          |          |
| 3133ENJ84 | FFCB 3.375% 08/26/2024 |          |          |          | 12,656   |          |          |          |          |          | 12,656   |          |          |
| 3133ENL99 | FFCB 3.375% 09/15/2027 |          |          |          |          | 16,875   |          |          |          |          |          | 16,875   |          |
| 3133ENTK6 | FFCB 2.51% 04/01/25    |          |          |          |          |          | 6,275    |          |          |          |          |          | 6,275    |
| 3133ENVD9 | FFCB 2.875% 04/26/2027 |          |          |          |          |          | 4,313    |          |          |          |          |          | 4,313    |
| 3134GV7E2 | FMCC 0.500% 01/27/2025 |          |          | 1,250    |          |          |          |          |          | 1,250    |          |          |          |
| 3134GW4B9 | FMCC 0.500% 10/29/2025 |          |          |          |          |          | 1,250    |          |          |          |          |          | 1,250    |
| 3134GW4C7 | FMCC 0.800% 10/27/2026 |          |          |          |          |          | 2,120    |          |          |          |          |          | 2,120    |
| 3134GWUS3 | FMCC 0.400% 09/24/2024 |          |          |          |          | 2,000    |          |          |          |          |          | 2,000    |          |
| 3134GWXC5 | FMCC 0.350% 03/29/2024 |          |          |          |          | 1,750    |          |          |          |          |          | 1,750    |          |
| 3134GWZG4 | FMCC 0.600% 10/20/2025 |          |          |          |          |          | 1,950    |          |          |          |          |          | 1,950    |
| 3134GWZV1 | FMCC 0.650% 10/22/2025 |          |          |          |          |          | 1,333    |          |          |          |          |          | 1,333    |

# PROJECTED INCOME SCHEDULE

| CHEID     | CECURITY DESCRIPTION                                                      | New 2022 | Dec 2022 | lan 2022 | Eab 2022 | Mar 2022 | A m # 2022 | May 2022 | lum 2022 | 11 2022  | A 2022   | Cam 2022 | 0~4.2022 |
|-----------|---------------------------------------------------------------------------|----------|----------|----------|----------|----------|------------|----------|----------|----------|----------|----------|----------|
| CUSIP     | SECURITY DESCRIPTION                                                      | Nov 2022 | Dec 2022 | Jan 2023 | Feb 2023 | Mar 2023 | Apr 2023   |          | Jun 2023 | Jul 2023 | Aug 2023 | Sep 2023 | Oct 2023 |
| 3134GXAY0 | FMCC 0.300% 11/13/2023                                                    | 750      |          |          |          |          |            | 750      |          |          |          |          |          |
| 3134GXFV1 | FMCC 0.625% 12/17/2025                                                    |          | 1,563    |          |          |          |            |          | 1,563    |          |          |          |          |
| 3135GA2Z3 | FNMA 0.560% 11/17/2025                                                    | 1,470    |          |          |          |          |            | 1,470    |          |          |          |          |          |
| 3136G45C3 | FNMA 0.540% 10/27/2025                                                    |          |          |          |          |          | 1,350      |          |          |          |          |          | 1,350    |
| 3136G4J95 | FNMA 0.550% 08/25/2025                                                    |          |          |          | 1,375    |          |            |          |          |          | 1,375    |          |          |
| 3137EAES4 | FMCC 0.250% 06/26/2023                                                    |          | 625      |          |          |          |            |          | 1,060    |          |          |          |          |
| 3137EAEV7 | FMCC 0.250% 08/24/2023                                                    |          |          |          | 625      |          |            |          |          |          | 1,135    |          |          |
| 3137EAEX3 | FMCC 0.375% 09/23/2025                                                    |          |          |          |          | 1,688    |            |          |          |          |          | 1,688    |          |
| 31422XBN1 | AGM 0.690% 02/25/2026                                                     |          |          |          | 1,725    |          |            |          |          |          | 1,725    |          |          |
| 32056GDH0 | First Internet Bancorp 0.850% 05/13/2024                                  | 180      | 174      | 180      | 180      | 162      | 180        | 174      | 180      | 174      | 180      | 180      | 174      |
| 38149MAZ6 | Goldman Sachs Bank USA<br>Holdings LLC 2.700%<br>06/05/2024               |          | 3,330    |          |          |          |            |          | 3,312    |          |          |          |          |
| 44329ME33 | HSBC Bank USA, National<br>Association 1.300%<br>05/07/2025               | 1,625    |          |          |          |          |            | 1,599    |          |          |          |          |          |
| 46640QM99 | J.P. Morgan Securities<br>LLC 12/09/2022                                  |          | 10,973   |          |          |          |            |          |          |          |          |          |          |
| 538036HC1 | Live Oak Banking<br>Company 1.800%<br>12/11/2023                          | 153      | 148      | 153      | 153      | 138      | 153        | 148      | 153      | 148      | 153      | 153      | 148      |
| 53948BL80 | Lloyds Bank Corporate<br>Markets PLC 11/08/2022                           | 5,292    |          |          |          |          |            |          |          |          |          |          |          |
| 61760AE88 | Morgan Stanley Private<br>Bank, National Association<br>2.700% 06/06/2024 |          | 3,330    |          |          |          |            |          | 3,312    |          |          |          |          |
| 62479MMP5 | MUFG Bank, Ltd.<br>12/23/2022                                             |          | 6,415    |          |          |          |            |          |          |          |          |          |          |
| 62479MRL9 | MUFG Bank, Ltd.<br>04/20/2023                                             |          |          |          |          |          | 18,412     |          |          |          |          |          |          |
| 63873KMG9 | Natixis 12/16/2022                                                        |          | 11,835   |          |          |          |            |          |          |          |          |          |          |
| 63873KML8 | Natixis 12/20/2022                                                        |          | 13,324   |          |          |          |            |          |          |          |          |          |          |
| 654062JR0 | Nicolet National Bank<br>1.150% 03/28/2024                                | 235      | 243      | 243      | 220      | 243      | 235        | 243      | 235      | 243      | 243      | 235      |          |

# PROJECTED INCOME SCHEDULE

| CUSIP     | SECURITY DESCRIPTION                                                               | Nov 2022 | Dec 2022 | Jan 2023 | Feb 2023 | Mar 2023 | Apr 2023 | May 2023 | Jun 2023 | Jul 2023 | Aug 2023 | Sep 2023 | Oct 2023 |
|-----------|------------------------------------------------------------------------------------|----------|----------|----------|----------|----------|----------|----------|----------|----------|----------|----------|----------|
| 6775228B3 | Ohio, State of 0.350%<br>05/01/2023                                                | 569      |          |          |          |          |          | 569      |          |          |          |          |          |
| 70212VAA6 | Partners Bank 0.350% 06/30/2023                                                    | 73       | 70       | 73       | 68       | 70       | 73       | 70       | 624      |          |          |          |          |
| 732329BD8 | Ponce Bank 3.500%<br>09/15/2027                                                    | 740      | 716      | 740      | 740      | 669      | 740      | 716      | 740      | 716      | 740      | 740      | 716      |
| 75472RAD3 | Raymond James Bank,<br>National Association<br>1.950% 08/23/2023                   |          |          |          | 2,428    |          |          |          |          |          | 2,882    |          |          |
| 7954502H7 | Sallie Mae Bank 2.800%<br>04/17/2024                                               |          |          |          |          |          | 1,536    |          |          |          |          |          | 1,544    |
| 81768PAF3 | ServisFirst Bank 1.600% 02/21/2023                                                 | 338      | 327      | 338      | 836      |          |          |          |          |          |          |          |          |
| 856285SN2 | State Bank of India 1.900% 01/22/2025                                              |          |          | 2,347    |          |          |          |          |          | 2,347    |          |          |          |
| 87165E2M8 | Synchrony Bank 1.250%<br>04/24/2025                                                |          |          |          |          |          | 1,546    |          |          |          |          |          | 1,554    |
| 87270LDK6 | TIAA, FSB 0.200%<br>02/12/2024                                                     |          |          |          | 251      |          |          |          |          |          | 247      |          |          |
| 88224PLY3 | Texas Capital Bank<br>0.300% 02/07/2023                                            |          |          |          | 750      |          |          |          |          |          |          |          |          |
| 88413QCN6 | Third Federal Savings and<br>Loan Association of<br>Cleveland 0.750%<br>05/21/2024 | 941      |          |          |          |          |          | 926      |          |          |          |          |          |
| 89235MPB1 | Toyota Financial Savings<br>Bank 3.600% 09/09/2027                                 |          |          |          |          | 4,374    |          |          |          |          |          | 4,446    |          |
| 9128283P3 | UST 2.250% 12/31/2024                                                              |          | 5,625    |          |          |          |          |          | 5,625    |          |          |          |          |
| 9128283Z1 | UST 2.750% 02/28/2025                                                              |          |          |          | 7,700    |          |          |          |          |          | 7,700    |          |          |
| 912828Q29 | UST 1.500% 03/31/2023                                                              |          |          |          |          | 13,273   |          |          |          |          |          |          |          |
| 912828U24 | UST 2.000% 11/15/2026                                                              | 7,950    |          |          |          |          |          | 7,950    |          |          |          |          |          |
| 912828X88 | UST 2.375% 05/15/2027                                                              | 11,400   |          |          |          |          |          | 11,400   |          |          |          |          |          |
| 912828Z29 | UST 1.500% 01/15/2023                                                              |          |          | 527      |          |          |          |          |          |          |          |          |          |
| 912828Z78 | UST 1.500% 01/31/2027                                                              |          |          | 1,838    |          |          |          |          |          | 1,838    |          |          |          |
| 912828ZH6 | UST 0.250% 04/15/2023                                                              |          |          |          |          |          | 2,422    |          |          |          |          |          |          |
| 912828ZT0 | UST 0.250% 05/31/2025                                                              | 2,188    |          |          |          |          |          | 2,188    |          |          |          |          |          |

# PROJECTED INCOME SCHEDULE

| CUSIP     | SECURITY DESCRIPTION                                | Nov 2022 | Dec 2022 | Jan 2023 | Feb 2023 | Mar 2023 | Apr 2023 | May 2023 | Jun 2023 | Jul 2023 | Aug 2023 | Sep 2023 | Oct 2023 |
|-----------|-----------------------------------------------------|----------|----------|----------|----------|----------|----------|----------|----------|----------|----------|----------|----------|
| 91282CAF8 | UST 0.125% 08/15/2023                               |          |          |          | 313      |          |          |          |          |          | 1,152    |          |          |
| 91282CAM3 | UST 0.250% 09/30/2025                               |          |          |          |          | 581      |          |          |          |          |          | 581      |          |
| 91282CAP6 | UST 0.125% 10/15/2023                               |          |          |          |          |          | 625      |          |          |          |          |          | 7,266    |
| 91282CAT8 | UST 0.250% 10/31/2025                               |          |          |          |          |          | 938      |          |          |          |          |          |          |
| 91282CAW1 | UST 0.250% 11/15/2023                               | 850      |          |          |          |          |          | 850      |          |          |          |          |          |
| 91282CAZ4 | UST 0.375% 11/30/2025                               | 1,406    |          |          |          |          |          | 1,406    |          |          |          |          |          |
| 91282CBC4 | UST 0.375% 12/31/2025                               |          | 1,406    |          |          |          |          |          | 1,406    |          |          |          |          |
| 91282CBH3 | UST 0.375% 01/31/2026                               |          |          | 2,344    |          |          |          |          |          | 2,344    |          |          |          |
| 91282CBQ3 | UST 0.500% 02/28/2026                               |          |          |          | 1,875    |          |          |          |          |          | 1,875    |          |          |
| 91282CBT7 | UST 0.750% 03/31/2026                               |          |          |          |          | 4,688    |          |          |          |          |          | 4,688    |          |
| 91282CCJ8 | UST 0.875% 06/30/2026                               |          | 2,188    |          |          |          |          |          | 2,188    |          |          |          |          |
| 91282CCN9 | UST 0.125% 07/31/2023                               |          |          | 641      |          |          |          |          |          | 2,482    |          |          |          |
| 91282CCT6 | UST 0.375% 08/15/2024                               |          |          |          | 938      |          |          |          |          |          | 938      |          |          |
| 91282CCW9 | UST 0.750% 08/31/2026                               |          |          |          | 1,875    |          |          |          |          |          | 1,875    |          |          |
| 91282CCZ2 | UST 0.875% 09/30/2026                               |          |          |          |          | 2,188    |          |          |          |          |          | 2,188    |          |
| 91282CDA6 | UST 0.250% 09/30/2023                               |          |          |          |          | 1,250    |          |          |          |          |          | 2,344    |          |
| 91282CDB4 | UST 0.625% 10/15/2024                               |          |          |          |          |          | 1,563    |          |          |          |          |          | 1,563    |
| 91282CEF4 | UST 2.500% 03/31/2027                               |          |          |          |          | 5,688    |          |          |          |          |          | 5,688    |          |
| 91282CEN7 | UST 2.750% 04/30/2027                               |          |          |          |          |          | 3,369    |          |          |          |          |          |          |
| 91282CET4 | UST 2.625% 05/31/2027                               | 10,631   |          |          |          |          |          | 10,631   |          |          |          |          |          |
| 91282CEW7 | UST 3.250% 06/30/2027                               |          | 4,323    |          |          |          |          |          | 4,323    |          |          |          |          |
| 91282CFA4 | UST 3.000% 07/31/2024                               |          |          | 11,250   |          |          |          |          |          | 11,250   |          |          |          |
| 91282CFB2 | UST 2.750% 07/31/2027                               |          |          | 13,750   |          |          |          |          |          | 13,750   |          |          |          |
| 91282CFH9 | UST 3.125% 08/31/2027                               |          |          |          | 9,375    |          |          |          |          |          | 9,375    |          |          |
| 949495AQ8 | Wells Fargo National Bank<br>West 1.900% 01/17/2023 | 402      | 389      | 838      |          |          |          |          |          |          |          |          |          |

# PROJECTED INCOME SCHEDULE

| CUSIP     | SECURITY DESCRIPTION                                           | Nov 2022 | Dec 2022 | Jan 2023 | Feb 2023 | Mar 2023 | Apr 2023 | May 2023 | Jun 2023 | Jul 2023 | Aug 2023 | Sep 2023 | Oct 2023 |
|-----------|----------------------------------------------------------------|----------|----------|----------|----------|----------|----------|----------|----------|----------|----------|----------|----------|
| 949763M78 | Wells Fargo Bank, National<br>Association 1.950%<br>10/18/2024 | 373      | 361      | 373      | 373      | 337      | 373      | 361      | 373      | 361      | 373      | 373      | 361      |
| TOTAL     |                                                                | 70,703   | 90,942   | 40,239   | 59,252   | 91,975   | 66,023   | 58,060   | 48,910   | 82,471   | 59,447   | 81,045   | 46,765   |