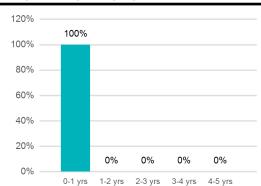

### **MATURITY DISTRIBUTION**

### **PORTFOLIO CHARACTERISTICS**

| TORTI OLIO CHARACTERIOTICO   |          |
|------------------------------|----------|
| Portfolio Yield to Maturity  | 1.52%    |
| Portfolio Effective Duration | 2.13 yrs |
| Weighted Average Maturity    | 2.23 yrs |