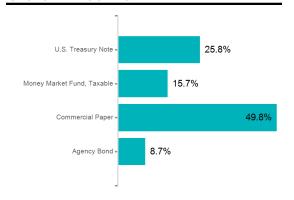

### **SECTOR ALLOCATION**

# **POSITION STATEMENT**

| CUSIP        | Security<br>Description       | Trade Date/<br>Settlement<br>Date | Par Value       | Principal Cost/<br>Purchased<br>Interest | Total Cost      | Yield at<br>Cost | Maturity/<br>Duration | Market Price/<br>Market Value | Unrealized Gain/<br>(Loss) | % of<br>Assets | Moody's<br>S&P<br>Rating |
|--------------|-------------------------------|-----------------------------------|-----------------|------------------------------------------|-----------------|------------------|-----------------------|-------------------------------|----------------------------|----------------|--------------------------|
| Cash and Cas | sh Equivalents                |                                   |                 |                                          |                 |                  | · · · · ·             |                               |                            |                |                          |
| 31846V567    | First American<br>Funds, Inc. | 10/31/2022<br>10/31/2022          | \$52,363.35     | \$52,363.35                              | \$52,363.35     | 2.89%            | 0.003<br>0.003        | \$1.00<br>\$52,363.35         | \$0.00                     | 0.07%          | AAAm                     |
| STAROHIO     | STAR Ohio XX688               | 10/31/2022<br>10/31/2022          | \$16,050,516.30 | \$16,050,516.30                          | \$16,050,516.30 | 3.13%            | 0.003<br>0.003        | \$1.00<br>\$16,050,516.30     | \$0.00                     | 20.27%         | AAAm                     |
|              | SubTotal                      |                                   | \$16,102,879.65 | \$16,102,879.65                          | \$16,102,879.65 | 3.13%            |                       | \$16,102,879.65               | \$0.00                     | 20.33%         |                          |
| Agency Bond  | ı                             |                                   |                 |                                          |                 |                  |                       |                               |                            |                |                          |
| 3137EAES4    | FMCC 0.250%<br>06/26/2023     | 8/26/2020<br>8/28/2020            | \$500,000.00    | \$499,565.00                             | \$499,565.00    | 0.28%            | 0.652<br>0.644        | \$97.28<br>\$486,375.00       | (\$13,190.00)              | 0.61%          | Aaa<br>AA+               |
| 3137EAEV7    | FMCC 0.250%<br>08/24/2023     | 8/19/2020<br>8/21/2020            | \$500,000.00    | \$499,490.00                             | \$499,490.00    | 0.28%            | 0.814<br>0.801        | \$96.49<br>\$482,430.00       | (\$17,060.00)              | 0.61%          | Aaa<br>AA+               |
| 3134GXAY0    | FMCC 0.300%<br>11/13/2023     | 11/12/2020<br>11/13/2020          | \$500,000.00    | \$499,625.00                             | \$499,625.00    | 0.33%            | 1.036<br>1.016        | \$95.54<br>\$477,720.00       | (\$21,905.00)              | 0.60%          | Aaa<br>AA+               |
| 3130A3VC5    | FHLB 2.250%<br>12/08/2023     | 3/24/2022<br>3/25/2022            | \$1,000,000.00  | \$1,002,370.00                           | \$1,002,370.00  | 2.11%            | 1.104<br>1.069        | \$97.40<br>\$973,950.00       | (\$28,420.00)              | 1.23%          | Aaa<br>AA+               |
| 3133EMNG3    | FFCB 0.230%<br>01/19/2024     | 2/18/2021<br>2/19/2021            | \$575,000.00    | \$575,316.25                             | \$575,316.25    | 0.21%            | 1.219<br>1.197        | \$94.94<br>\$545,882.00       | (\$29,434.25)              | 0.69%          | Aaa<br>AA+               |
| 3130AB3H7    | FHLB 2.375%<br>03/08/2024     | 4/25/2019<br>4/29/2019            | \$500,000.00    | \$499,765.00                             | \$499,765.00    | 2.38%            | 1.353<br>1.311        | \$97.03<br>\$485,140.00       | (\$14,625.00)              | 0.61%          | Aaa<br>AA+               |
| 3134GWXC5    | FMCC 0.350%<br>03/29/2024     | 10/21/2020<br>10/23/2020          | \$1,000,000.00  | \$999,500.00                             | \$999,500.00    | 0.36%            | 1.411<br>1.381        | \$93.94<br>\$939,410.00       | (\$60,090.00)              | 1.19%          | Aaa<br>AA+               |
| 3133EMWV0    | FFCB 0.350%<br>04/22/2024     | 4/26/2021<br>4/27/2021            | \$1,500,000.00  | \$1,500,000.00                           | \$1,500,000.00  | 0.35%            | 1.477<br>1.449        | \$94.26<br>\$1,413,855.00     | (\$86,145.00)              | 1.79%          | Aaa<br>AA+               |
| 3133ENJ84    | FFCB 3.375%<br>08/26/2024     | 9/15/2022<br>9/16/2022            | \$750,000.00    | \$742,252.50<br>\$1,406.25               | \$743,658.75    | 3.93%            | 1.822<br>1.738        | \$97.90<br>\$734,250.00       | (\$8,002.50)               | 0.93%          | Aaa<br>AA+               |
| 3130AFBC0    | FHLB 3.250%<br>09/13/2024     | 9/20/2022<br>9/21/2022            | \$850,000.00    | \$836,485.85<br>\$613.89                 | \$837,099.74    | 4.09%            | 1.871<br>1.788        | \$97.68<br>\$830,254.50       | (\$6,231.35)               | 1.05%          | Aaa<br>AA+               |
| 3130AK6G6    | FHLB 0.390%<br>09/23/2024     | 9/29/2020<br>9/30/2020            | \$810,000.00    | \$809,068.50                             | \$809,068.50    | 0.42%            | 1.899<br>1.853        | \$92.07<br>\$745,742.70       | (\$63,325.80)              | 0.94%          | Aaa<br>AA+               |
| 3134GWUS3    | FMCC 0.400%<br>09/24/2024     | 9/17/2020<br>9/24/2020            | \$1,000,000.00  | \$999,950.00                             | \$999,950.00    | 0.40%            | 1.901<br>1.857        | \$92.25<br>\$922,500.00       | (\$77,450.00)              | 1.16%          | Aaa<br>AA+               |
| 3133EMBD3    | FFCB 0.360%<br>09/24/2024     | 9/24/2020<br>9/29/2020            | \$1,000,000.00  | \$998,750.00                             | \$998,750.00    | 0.39%            | 1.901<br>1.857        | \$92.18<br>\$921,780.00       | (\$76,970.00)              | 1.16%          | Aaa<br>AA+               |

# **POSITION STATEMENT**

| CUSIP     | Security<br>Description   | Trade Date/<br>Settlement<br>Date | Par Value      | Principal Cost/<br>Purchased<br>Interest | Total Cost     | Yield at<br>Cost | Maturity/<br>Duration | Market Price/<br>Market Value | Unrealized Gain/<br>(Loss) | % of<br>Assets | Moody's<br>S&P<br>Rating |
|-----------|---------------------------|-----------------------------------|----------------|------------------------------------------|----------------|------------------|-----------------------|-------------------------------|----------------------------|----------------|--------------------------|
| 3133EK6J0 | FFCB 1.625%<br>11/08/2024 | 11/1/2019<br>11/8/2019            | \$500,000.00   | \$499,615.00                             | \$499,615.00   | 1.64%            | 2.025<br>1.945        | \$94.61<br>\$473,050.00       | (\$26,565.00)              | 0.60%          | Aaa<br>AA+               |
| 3134GV7E2 | FMCC 0.500%<br>01/27/2025 | 7/8/2020<br>7/27/2020             | \$500,000.00   | \$498,600.00                             | \$498,600.00   | 0.56%            | 2.244<br>2.185        | \$91.33<br>\$456,655.00       | (\$41,945.00)              | 0.58%          | Aaa<br>AA+               |
| 3130ANAV2 | FHLB 0.550%<br>01/28/2025 | 5/26/2022<br>5/27/2022            | \$380,000.00   | \$359,062.00                             | \$359,062.00   | 2.70%            | 2.247<br>2.188        | \$91.52<br>\$347,791.20       | (\$11,270.80)              | 0.44%          | Aaa<br>AA+               |
| 3133ENTK6 | FFCB 2.51%<br>04/01/25    | 3/25/2022<br>4/1/2022             | \$500,000.00   | \$498,975.00                             | \$498,975.00   | 2.58%            | 2.419<br>2.308        | \$95.33<br>\$476,640.00       | (\$22,335.00)              | 0.60%          | Aaa<br>AA+               |
| 3130ALZ23 | FHLB 0.800%<br>04/28/2025 | 4/7/2021<br>4/28/2021             | \$275,000.00   | \$275,000.00                             | \$275,000.00   | 0.80%            | 2.493<br>2.418        | \$90.81<br>\$249,733.00       | (\$25,267.00)              | 0.32%          | Aaa<br>AA+               |
| 3133EMXS6 | FFCB 0.720%<br>04/28/2025 | 4/26/2021<br>4/28/2021            | \$1,750,000.00 | \$1,748,632.81                           | \$1,748,632.81 | 0.74%            | 2.493<br>2.418        | \$90.19<br>\$1,578,395.00     | (\$170,237.81)             | 1.99%          | Aaa<br>AA+               |
| 3133EMZW5 | FFCB 0.730%<br>05/19/2025 | 5/25/2021<br>5/28/2021            | \$315,000.00   | \$315,000.00                             | \$315,000.00   | 0.73%            | 2.551<br>2.466        | \$90.58<br>\$285,317.55       | (\$29,682.45)              | 0.36%          | Aaa<br>AA+               |
| 3133ELH80 | FFCB 0.680%<br>06/10/2025 | 6/24/2020<br>6/26/2020            | \$750,000.00   | \$750,000.00                             | \$750,000.00   | 0.68%            | 2.611<br>2.523        | \$89.58<br>\$671,865.00       | (\$78,135.00)              | 0.85%          | Aaa<br>AA+               |
| 3130ANZ60 | FHLB 0.500%<br>06/27/2025 | 10/26/2021<br>10/27/2021          | \$750,000.00   | \$742,500.00                             | \$742,500.00   | 0.96%            | 2.658<br>2.570        | \$90.38<br>\$677,842.50       | (\$64,657.50)              | 0.86%          | Aaa<br>AA+               |
| 3136G4J95 | FNMA 0.550%<br>08/25/2025 | 8/19/2020<br>8/25/2020            | \$500,000.00   | \$499,375.00                             | \$499,375.00   | 0.58%            | 2.819<br>2.736        | \$89.24<br>\$446,185.00       | (\$53,190.00)              | 0.56%          | Aaa<br>AA+               |
| 3130ANVB3 | FHLB 0.800%<br>09/17/2025 | 9/1/2021<br>9/17/2021             | \$450,000.00   | \$450,000.00                             | \$450,000.00   | 0.80%            | 2.882<br>2.784        | \$89.56<br>\$403,002.00       | (\$46,998.00)              | 0.51%          | Aaa<br>AA+               |
| 3137EAEX3 | FMCC 0.375%<br>09/23/2025 | 9/29/2021<br>9/30/2021            | \$900,000.00   | \$885,114.00                             | \$885,114.00   | 0.80%            | 2.899<br>2.824        | \$89.14<br>\$802,269.00       | (\$82,845.00)              | 1.01%          | Aaa<br>AA+               |
| 3134GWZG4 | FMCC 0.600%<br>10/20/2025 | 10/6/2020<br>10/20/2020           | \$650,000.00   | \$650,000.00                             | \$650,000.00   | 0.60%            | 2.973<br>2.881        | \$88.91<br>\$577,921.50       | (\$72,078.50)              | 0.73%          | Aaa<br>AA+               |
| 3134GWZV1 | FMCC 0.650%<br>10/22/2025 | 10/18/2021<br>10/20/2021          | \$410,000.00   | \$404,260.00                             | \$404,260.00   | 1.01%            | 2.978<br>2.884        | \$89.03<br>\$365,027.10       | (\$39,232.90)              | 0.46%          | Aaa<br>AA+               |
| 3136G45C3 | FNMA 0.540%<br>10/27/2025 | 10/21/2020<br>10/27/2020          | \$500,000.00   | \$499,500.00                             | \$499,500.00   | 0.56%            | 2.992<br>2.904        | \$88.63<br>\$443,135.00       | (\$56,365.00)              | 0.56%          | Aaa<br>AA+               |
| 3134GW4B9 | FMCC 0.500%<br>10/29/2025 | 10/9/2020<br>10/29/2020           | \$500,000.00   | \$499,000.00                             | \$499,000.00   | 0.54%            | 2.997<br>2.904        | \$88.61<br>\$443,040.00       | (\$55,960.00)              | 0.56%          | Aaa<br>AA+               |
| 3135GA2Z3 | FNMA 0.560%<br>11/17/2025 | 11/12/2020<br>11/17/2020          | \$525,000.00   | \$523,818.75                             | \$523,818.75   | 0.61%            | 3.049<br>2.950        | \$88.49<br>\$464,577.75       | (\$59,241.00)              | 0.59%          | Aaa<br>AA+               |
| 3134GXFV1 | FMCC 0.625%<br>12/17/2025 | 12/3/2020<br>12/17/2020           | \$500,000.00   | \$499,750.00                             | \$499,750.00   | 0.64%            | 3.132<br>3.022        | \$88.40<br>\$442,020.00       | (\$57,730.00)              | 0.56%          | Aaa<br>AA+               |

# **POSITION STATEMENT**

| 7 to 0. C ctob | el 31, 2022                                        |                                   |                 |                                          |                 |                  |                       |                               |                            |                |                          |
|----------------|----------------------------------------------------|-----------------------------------|-----------------|------------------------------------------|-----------------|------------------|-----------------------|-------------------------------|----------------------------|----------------|--------------------------|
| CUSIP          | Security<br>Description                            | Trade Date/<br>Settlement<br>Date | Par Value       | Principal Cost/<br>Purchased<br>Interest | Total Cost      | Yield at<br>Cost | Maturity/<br>Duration | Market Price/<br>Market Value | Unrealized Gain/<br>(Loss) | % of<br>Assets | Moody's<br>S&P<br>Rating |
| 3133EMQX3      | FFCB 0.590%<br>02/17/2026                          | 2/18/2021<br>2/25/2021            | \$500,000.00    | \$498,045.00                             | \$498,045.00    | 0.67%            | 3.301<br>3.187        | \$87.75<br>\$438,735.00       | (\$59,310.00)              | 0.55%          | Aaa<br>AA+               |
| 3130AKVV5      | FHLB 0.500%<br>02/18/2026                          | 1/28/2021<br>2/18/2021            | \$1,000,000.00  | \$1,000,000.00                           | \$1,000,000.00  | 0.50%            | 3.304<br>3.196        | \$87.32<br>\$873,240.00       | (\$126,760.00)             | 1.10%          | Aaa<br>AA+               |
| 31422XBN1      | AGM 0.690%<br>02/25/2026                           | 2/18/2021<br>2/25/2021            | \$500,000.00    | \$499,850.00                             | \$499,850.00    | 0.70%            | 3.323<br>3.202        | \$87.98<br>\$439,895.00       | (\$59,955.00)              | 0.56%          |                          |
| 3130AJLH0      | FHLB 0.920%<br>05/19/2026                          | 10/18/2021<br>10/19/2021          | \$725,000.00    | \$718,272.00                             | \$718,272.00    | 1.13%            | 3.551<br>3.385        | \$87.81<br>\$636,644.25       | (\$81,627.75)              | 0.80%          | Aaa<br>AA+               |
| 3130AMNX6      | FHLB 1.020%<br>06/10/2026                          | 5/26/2021<br>6/10/2021            | \$685,000.00    | \$685,000.00                             | \$685,000.00    | 1.02%            | 3.611<br>3.431        | \$88.01<br>\$602,847.95       | (\$82,152.05)              | 0.76%          | Aaa<br>AA+               |
| 3130ANYN4      | FHLB 1.000%<br>09/30/2026                          | 9/14/2021<br>9/30/2021            | \$500,000.00    | \$500,000.00                             | \$500,000.00    | 1.00%            | 3.918<br>3.726        | \$87.07<br>\$435,360.00       | (\$64,640.00)              | 0.55%          | Aaa<br>AA+               |
| 3130AP3C7      | FHLB 1.100%<br>09/30/2026                          | 10/25/2021<br>10/26/2021          | \$600,000.00    | \$594,000.00                             | \$594,000.00    | 1.24%            | 3.918<br>3.715        | \$87.42<br>\$524,526.00       | (\$69,474.00)              | 0.66%          | Aaa<br>AA+               |
| 3134GW4C7      | FMCC 0.800%<br>10/27/2026                          | 6/16/2022<br>6/17/2022            | \$530,000.00    | \$468,138.40                             | \$468,138.40    | 3.72%            | 3.992<br>3.815        | \$86.29<br>\$457,321.10       | (\$10,817.30)              | 0.58%          | Aaa<br>AA+               |
| 3130APFS9      | FHLB 1.050%<br>10/28/2026                          | 10/18/2021<br>10/28/2021          | \$685,000.00    | \$679,040.50                             | \$679,040.50    | 1.23%            | 3.995<br>3.793        | \$87.03<br>\$596,182.90       | (\$82,857.60)              | 0.75%          | Aaa<br>AA+               |
| 3130APW43      | FHLB 1.500%<br>12/02/2026                          | 12/16/2021<br>12/20/2021          | \$500,000.00    | \$499,925.00                             | \$499,925.00    | 1.50%            | 4.090<br>3.790        | \$88.37<br>\$441,860.00       | (\$58,065.00)              | 0.56%          | Aaa<br>AA+               |
| 3133ENVD9      | FFCB 2.875%<br>04/26/2027                          | 4/22/2022<br>4/26/2022            | \$300,000.00    | \$298,452.00                             | \$298,452.00    | 2.99%            | 4.488<br>4.141        | \$94.23<br>\$282,699.00       | (\$15,753.00)              | 0.36%          | Aaa<br>AA+               |
| 3133ENG87      | FFCB 2.920%<br>08/17/2027                          | 8/19/2022<br>8/22/2022            | \$630,000.00    | \$622,616.40<br>\$255.50                 | \$622,871.90    | 3.18%            | 4.797<br>4.376        | \$93.98<br>\$592,048.80       | (\$30,567.60)              | 0.75%          | Aaa<br>AA+               |
| 3133ENL99      | FFCB 3.375%<br>09/15/2027                          | 9/14/2022<br>9/15/2022            | \$1,000,000.00  | \$986,010.00                             | \$986,010.00    | 3.68%            | 4.877<br>4.413        | \$96.05<br>\$960,450.00       | (\$25,560.00)              | 1.21%          | Aaa<br>AA+               |
|                | SubTotal                                           |                                   | \$29,295,000.00 | \$29,109,689.96<br>\$2,275.64            | \$29,111,965.60 | 1.25%            |                       | \$26,845,565.80               | (\$2,264,124.16)           | 33.89%         |                          |
| Commercial F   | Paper                                              |                                   |                 |                                          |                 |                  |                       |                               |                            |                |                          |
| 06366HL13      | Bank of Montreal<br>11/01/2022                     | 2/4/2022<br>2/8/2022              | \$630,000.00    | \$626,229.45                             | \$626,229.45    | 0.81%            | 0.003<br>0.011        | \$99.99<br>\$629,949.60       | \$3,720.15                 | 0.80%          | P-1<br>A-1               |
| 53948BL80      | Lloyds Bank<br>Corporate Markets<br>PLC 11/08/2022 | 2/11/2022<br>2/11/2022            | \$630,000.00    | \$624,708.00                             | \$624,708.00    | 1.13%            | 0.022<br>0.030        | \$99.92<br>\$629,502.30       | \$4,794.30                 | 0.79%          | P-1<br>A-1               |
| 46640QM99      | J.P. Morgan<br>Securities LLC<br>12/09/2022        | 3/16/2022<br>3/18/2022            | \$900,000.00    | \$889,027.50                             | \$889,027.50    | 1.67%            | 0.107<br>0.113        | \$99.56<br>\$896,067.00       | \$7,039.50                 | 1.13%          | P-1<br>A-1               |

# **POSITION STATEMENT**

| CUSIP         | Security                                                            | Trade Date/<br>Settlement | Par Value      | Principal Cost/<br>Purchased | Total Cost     | Yield at | Maturity/      | Market Price/             | Unrealized Gain/ | % of   | Moody's<br>S&P |
|---------------|---------------------------------------------------------------------|---------------------------|----------------|------------------------------|----------------|----------|----------------|---------------------------|------------------|--------|----------------|
| CUSIP         | Description                                                         | Date                      | rai value      | Interest                     | Total Cost     | Cost     | Duration       | Market Value              | (Loss)           | Assets | Rating         |
| 63873KMG9     | Natixis 12/16/2022                                                  | 3/23/2022<br>3/28/2022    | \$900,000.00   | \$888,165.00                 | \$888,165.00   | 1.82%    | 0.126<br>0.131 | \$99.49<br>\$895,365.00   |                  | 1.13%  | P-1<br>A-1     |
| 63873KML8     | Natixis 12/20/2022                                                  | 3/25/2022<br>3/30/2022    | \$1,000,000.00 | \$986,676.39                 | \$986,676.39   | 1.83%    | 0.137<br>0.142 | \$99.44<br>\$994,400.00   | + ,              | 1.26%  | P-1<br>A-1     |
| 62479MMP5     | MUFG Bank, Ltd.<br>12/23/2022                                       | 3/30/2022<br>3/31/2022    | \$500,000.00   | \$493,584.58                 | \$493,584.58   | 1.75%    | 0.145<br>0.150 | \$99.41<br>\$497,035.00   | \$3,450.42       | 0.63%  | P-1<br>A-1     |
| 62479MRL9     | MUFG Bank, Ltd.<br>04/20/2023                                       | 7/26/2022<br>7/27/2022    | \$750,000.00   | \$731,588.13                 | \$731,588.13   | 3.39%    | 0.468<br>0.464 | \$97.63<br>\$732,187.50   |                  | 0.92%  | P-1<br>A-1     |
| 13607FU79     | Canadian Imperial<br>Holdings Inc.<br>07/07/2023                    | 10/11/2022<br>10/12/2022  | \$1,208,000.00 | \$1,165,733.42               | \$1,165,733.42 | 4.87%    | 0.682<br>0.671 | \$96.43<br>\$1,164,886.48 |                  | 1.47%  | P-1<br>A-1     |
|               | SubTotal                                                            |                           | \$6,518,000.00 | \$6,405,712.47               | \$6,405,712.47 | 2.36%    |                | \$6,439,392.88            | \$33,680.41      | 8.13%  |                |
| Municipal Bo  | nd                                                                  |                           |                |                              |                |          |                |                           |                  |        |                |
| 6775228B3     | Ohio, State of 0.350% 05/01/2023                                    | 3/8/2021<br>3/17/2021     | \$325,000.00   | \$325,000.00                 | \$325,000.00   | 0.35%    | 0.499<br>0.494 | \$97.93<br>\$318,262.75   | (+-,,            | 0.40%  | Aa1<br>AA+     |
|               | SubTotal                                                            |                           | \$325,000.00   | \$325,000.00                 | \$325,000.00   | 0.35%    |                | \$318,262.75              | (\$6,737.25)     | 0.40%  |                |
| Negotiable Co | ertificate of Deposit                                               |                           |                |                              |                |          |                |                           |                  |        |                |
| 05580ATH7     | BMW Bank of North<br>America 1.800%<br>11/29/2022                   | 12/17/2019<br>12/19/2019  | \$247,000.00   | \$246,644.32                 | \$246,644.32   | 1.85%    | 0.079<br>0.086 | \$99.87<br>\$246,686.31   | \$41.99          | 0.31%  |                |
| 949495AQ8     | Wells Fargo National<br>Bank West 1.900%<br>01/17/2023              | 1/8/2020<br>1/17/2020     | \$249,000.00   | \$248,564.25                 | \$248,564.25   | 1.96%    | 0.214<br>0.217 | \$99.62<br>\$248,041.35   |                  | 0.31%  |                |
| 88224PLY3     | Texas Capital Bank<br>0.300% 02/07/2023                             | 8/7/2020<br>8/11/2020     | \$249,000.00   | \$248,626.50                 | \$248,626.50   | 0.36%    | 0.271<br>0.274 | \$99.02<br>\$246,569.76   |                  | 0.31%  |                |
| 81768PAF3     | ServisFirst Bank<br>1.600% 02/21/2023                               | 2/12/2020<br>2/21/2020    | \$249,000.00   | \$248,502.00                 | \$248,502.00   | 1.67%    | 0.310<br>0.310 | \$99.29<br>\$247,229.61   | (\$1,272.39)     | 0.31%  |                |
| 70212VAA6     | Partners Bank<br>0.350% 06/30/2023                                  | 6/24/2020<br>6/30/2020    | \$245,000.00   | \$244,448.75                 | \$244,448.75   | 0.43%    | 0.663<br>0.655 | \$97.34<br>\$238,490.35   |                  | 0.30%  |                |
| 75472RAD3     | Raymond James<br>Bank, National<br>Association 1.950%<br>08/23/2023 | 8/14/2019<br>8/26/2019    | \$247,000.00   | \$246,506.00                 | \$246,506.00   | 2.00%    | 0.811<br>0.795 | \$97.98<br>\$242,018.01   | (\$4,487.99)     | 0.31%  |                |
| 29278TLF5     | EnerBank USA<br>1.800% 09/13/2023                                   | 9/5/2019<br>9/16/2019     | \$249,000.00   | \$248,751.00                 | \$248,751.00   | 1.83%    | 0.868<br>0.849 | \$97.69<br>\$243,255.57   |                  | 0.31%  |                |

# **POSITION STATEMENT**

| CUSIP     | Security<br>Description                                                               | Trade Date/<br>Settlement<br>Date | Par Value    | Principal Cost/<br>Purchased<br>Interest | Total Cost   | Yield at<br>Cost | Maturity/<br>Duration | Market Price/<br>Market Value | Unrealized Gain/<br>(Loss) | % of<br>Assets | Moody's<br>S&P<br>Rating |
|-----------|---------------------------------------------------------------------------------------|-----------------------------------|--------------|------------------------------------------|--------------|------------------|-----------------------|-------------------------------|----------------------------|----------------|--------------------------|
| 06251A2E9 | Bank Hapoalim B.M. 0.300% 09/14/2023                                                  | 9/4/2020<br>9/14/2020             | \$249,000.00 | \$248,502.00                             | \$248,502.00 | 0.37%            | 0.871<br>0.858        | \$96.42<br>\$240,095.76       | (\$8,406.24)               | 0.30%          |                          |
| 538036HC1 | Live Oak Banking<br>Company 1.800%<br>12/11/2023                                      | 12/6/2019<br>12/11/2019           | \$100,000.00 | \$99,700.00                              | \$99,700.00  | 1.88%            | 1.112<br>1.082        | \$96.97<br>\$96,973.00        | (\$2,727.00)               | 0.12%          |                          |
| 87270LDK6 | TIAA, FSB 0.200%<br>02/12/2024                                                        | 2/18/2021<br>2/22/2021            | \$249,000.00 | \$248,253.00                             | \$248,253.00 | 0.30%            | 1.285<br>1.261        | \$94.51<br>\$235,332.39       | (\$12,920.61)              | 0.30%          |                          |
| 05465DAK4 | Axos Bank 1.650%<br>03/26/2024                                                        | 2/27/2020<br>3/26/2020            | \$249,000.00 | \$248,564.25                             | \$248,564.25 | 1.70%            | 1.403<br>1.361        | \$95.93<br>\$238,860.72       | (\$9,703.53)               | 0.30%          |                          |
| 654062JR0 | Nicolet National<br>Bank 1.150%<br>03/28/2024                                         | 3/25/2020<br>3/31/2020            | \$249,000.00 | \$245,265.00                             | \$245,265.00 | 1.54%            | 1.408<br>1.370        | \$95.23<br>\$237,132.66       | (\$8,132.34)               | 0.30%          |                          |
| 7954502H7 | Sallie Mae Bank<br>2.800% 04/17/2024                                                  | 4/9/2019<br>4/17/2019             | \$110,000.00 | \$109,505.00                             | \$109,505.00 | 2.90%            | 1.463<br>1.416        | \$97.40<br>\$107,141.10       | (\$2,363.90)               | 0.14%          |                          |
| 32056GDH0 | First Internet<br>Bancorp 0.850%<br>05/13/2024                                        | 5/6/2020<br>5/11/2020             | \$249,000.00 | \$248,751.00                             | \$248,751.00 | 0.88%            | 1.534<br>1.495        | \$94.34<br>\$234,899.13       | (\$13,851.87)              | 0.30%          |                          |
| 88413QCN6 | Third Federal<br>Savings and Loan<br>Association of<br>Cleveland 0.750%<br>05/21/2024 | 5/6/2020<br>5/22/2020             | \$249,000.00 | \$248,751.00                             | \$248,751.00 | 0.78%            | 1.556<br>1.515        | \$94.16<br>\$234,445.95       | (\$14,305.05)              | 0.30%          |                          |
| 14042TAP2 | Capital One Bank<br>(Usa), National<br>Association 2.650%<br>05/22/2024               | 5/15/2019<br>5/30/2019            | \$246,000.00 | \$244,524.00                             | \$244,524.00 | 2.78%            | 1.559<br>1.490        | \$96.99<br>\$238,585.56       | ('''                       | 0.30%          |                          |
| 14042RLP4 | Capital One,<br>National Association<br>2.650% 05/22/2024                             | 5/15/2019<br>5/30/2019            | \$246,000.00 | \$244,524.00                             | \$244,524.00 | 2.78%            | 1.559<br>1.490        | \$96.99<br>\$238,585.56       | (\$5,938.44)               | 0.30%          |                          |
| 38149MAZ6 | Goldman Sachs<br>Bank USA Holdings<br>LLC 2.700%<br>06/05/2024                        | 6/3/2019<br>6/5/2019              | \$246,000.00 | \$245,200.50                             | \$245,200.50 | 2.77%            | 1.597<br>1.527        | \$96.98<br>\$238,580.64       | (\$6,619.86)               | 0.30%          |                          |
| 61760AE88 | Morgan Stanley<br>Private Bank,<br>National Association<br>2.700% 06/06/2024          | 6/3/2019<br>6/6/2019              | \$246,000.00 | \$245,139.00                             | \$245,139.00 | 2.78%            | 1.600<br>1.530        | \$96.98<br>\$238,565.88       | (\$6,573.12)               | 0.30%          |                          |
| 20033AZ58 | Comenity Capital<br>Bank 2.500%<br>06/27/2024                                         | 6/25/2019<br>6/27/2019            | \$249,000.00 | \$249,000.00                             | \$249,000.00 | 2.50%            | 1.658<br>1.592        | \$96.51<br>\$240,304.92       | (\$8,695.08)               | 0.30%          |                          |