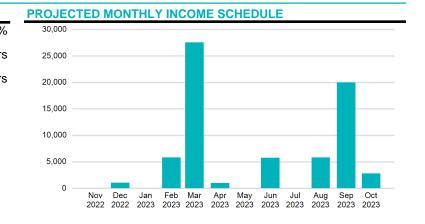

# PROJECTED INCOME SCHEDULE

| CUSIP     | SECURITY DESCRIPTION                                                 | Nov 2022 | Dec 2022 | Jan 2023 | Feb 2023 | Mar 2023 | Apr 2023 | May 2023 | Jun 2023 | Jul 2023 | Aug 2023 | Sep 2023 | Oct 2023 |
|-----------|----------------------------------------------------------------------|----------|----------|----------|----------|----------|----------|----------|----------|----------|----------|----------|----------|
| 02589ABQ4 | American Express National<br>Bank 2.000% 03/09/2027                  |          |          |          |          | 2,450    |          |          |          |          |          | 2,490    |          |
| 05465DAK4 | Axos Bank 1.650%<br>03/26/2024                                       | 349      | 338      | 349      | 349      | 315      | 349      | 338      | 349      | 338      | 349      | 349      | 338      |
| 05580ATH7 | BMW Bank of North<br>America 1.800%<br>11/29/2022                    | 2,597    |          |          |          |          |          |          |          |          |          |          |          |
| 06251A2E9 | Bank Hapoalim B.M.<br>0.300% 09/14/2023                              |          |          |          |          | 370      |          |          |          |          |          | 875      |          |
| 06366HL13 | Bank of Montreal<br>11/01/2022                                       | 3,771    |          |          |          |          |          |          |          |          |          |          |          |
| 13607FU79 | Canadian Imperial<br>Holdings Inc. 07/07/2023                        |          |          |          |          |          |          |          |          | 42,267   |          |          |          |
| 14042RLP4 | Capital One, National<br>Association 2.650%<br>05/22/2024            | 3,286    |          |          |          |          |          | 3,233    |          |          |          |          |          |
| 14042TAP2 | Capital One Bank (Usa),<br>National Association<br>2.650% 05/22/2024 | 3,286    |          |          |          |          |          | 3,233    |          |          |          |          |          |
| 15118RRH2 | Celtic Bank Corporation<br>1.850% 08/30/2024                         | 391      | 379      | 391      | 366      | 379      | 391      | 379      | 391      | 379      | 391      | 391      | 379      |
| 20033AZ58 | Comenity Capital Bank<br>2.500% 06/27/2024                           | 529      | 512      | 529      | 529      | 478      | 529      | 512      | 529      | 512      | 529      | 529      | 512      |
| 29278TLF5 | EnerBank USA 1.800%<br>09/13/2023                                    | 381      | 368      | 381      | 381      | 344      | 381      | 368      | 381      | 368      | 381      | 630      |          |
| 3130A3VC5 | FHLB 2.250% 12/08/2023                                               |          | 11,250   |          |          |          |          |          | 11,250   |          |          |          |          |
| 3130AB3H7 | FHLB 2.375% 03/08/2024                                               |          |          |          |          | 5,938    |          |          |          |          |          | 5,938    |          |
| 3130AFBC0 | FHLB 3.250% 09/13/2024                                               |          |          |          |          | 13,813   |          |          |          |          |          | 13,813   |          |
| 3130AJLH0 | FHLB 0.920% 05/19/2026                                               | 3,335    |          |          |          |          |          | 3,335    |          |          |          |          |          |
| 3130AK6G6 | FHLB 0.390% 09/23/2024                                               |          |          |          |          | 1,580    |          |          |          |          |          | 1,580    |          |
| 3130AKVV5 | FHLB 0.500% 02/18/2026                                               |          |          |          | 2,500    |          |          |          |          |          | 2,500    |          |          |
| 3130ALZ23 | FHLB 0.800% 04/28/2025                                               |          |          |          |          |          | 1,100    |          |          |          |          |          | 1,100    |
| 3130AMNX6 | FHLB 1.020% 06/10/2026                                               |          | 3,494    |          |          |          |          |          | 3,494    |          |          |          |          |
| 3130ANAV2 | FHLB 0.550% 01/28/2025                                               |          |          | 1,045    |          |          |          |          |          | 1,045    |          |          |          |
| 3130ANVB3 | FHLB 0.800% 09/17/2025                                               |          |          |          |          | 1,800    |          |          |          |          |          | 1,800    |          |
|           |                                                                      |          |          |          |          |          |          |          |          |          |          |          |          |

# PROJECTED INCOME SCHEDULE

| CUSIP     | SECURITY DESCRIPTION   | Nov 2022 | Dec 2022 | Jan 2023 | Feb 2023 | Mar 2023 | Apr 2023 | May 2023 | Jun 2023 | Jul 2023 | Aug 2023 | Sep 2023 | Oct 2023 |
|-----------|------------------------|----------|----------|----------|----------|----------|----------|----------|----------|----------|----------|----------|----------|
| 3130ANYN4 | FHLB 1.000% 09/30/2026 |          |          |          |          | 2,500    |          |          |          |          |          | 2,500    |          |
| 3130ANZ60 | FHLB 0.500% 06/27/2025 |          | 938      |          |          | 938      |          |          | 1,125    |          |          | 1,125    |          |
| 3130AP3C7 | FHLB 1.100% 09/30/2026 |          |          |          |          | 3,300    |          |          |          |          |          | 3,300    |          |
| 3130APFS9 | FHLB 1.050% 10/28/2026 |          |          |          |          |          | 3,596    |          |          |          |          |          | 3,596    |
| 3130APW43 | FHLB 1.500% 12/02/2026 |          | 3,750    |          |          |          |          |          | 3,750    |          |          |          |          |
| 3133EK6J0 | FFCB 1.625% 11/08/2024 | 4,063    |          |          |          |          |          | 4,063    |          |          |          |          |          |
| 3133ELH80 | FFCB 0.680% 06/10/2025 |          | 2,550    |          |          |          |          |          | 2,550    |          |          |          |          |
| 3133EMBD3 | FFCB 0.360% 09/24/2024 |          |          |          |          | 1,800    |          |          |          |          |          | 1,800    |          |
| 3133EMNG3 | FFCB 0.230% 01/19/2024 |          |          | 661      |          |          |          |          |          | 661      |          |          |          |
| 3133EMQX3 | FFCB 0.590% 02/17/2026 |          |          |          | 1,475    |          |          |          |          |          | 1,475    |          |          |
| 3133EMWV0 | FFCB 0.350% 04/22/2024 |          |          |          |          |          | 2,625    |          |          |          |          |          | 2,625    |
| 3133EMXS6 | FFCB 0.720% 04/28/2025 |          |          |          |          |          | 6,300    |          |          |          |          |          | 6,300    |
| 3133EMZW5 | FFCB 0.730% 05/19/2025 | 1,150    |          |          |          |          |          | 1,150    |          |          |          |          |          |
| 3133ENG87 | FFCB 2.920% 08/17/2027 |          |          |          | 9,198    |          |          |          |          |          | 9,198    |          |          |
| 3133ENJ84 | FFCB 3.375% 08/26/2024 |          |          |          | 12,656   |          |          |          |          |          | 12,656   |          |          |
| 3133ENL99 | FFCB 3.375% 09/15/2027 |          |          |          |          | 16,875   |          |          |          |          |          | 16,875   |          |
| 3133ENTK6 | FFCB 2.51% 04/01/25    |          |          |          |          |          | 6,275    |          |          |          |          |          | 6,275    |
| 3133ENVD9 | FFCB 2.875% 04/26/2027 |          |          |          |          |          | 4,313    |          |          |          |          |          | 4,313    |
| 3134GV7E2 | FMCC 0.500% 01/27/2025 |          |          | 1,250    |          |          |          |          |          | 1,250    |          |          |          |
| 3134GW4B9 | FMCC 0.500% 10/29/2025 |          |          |          |          |          | 1,250    |          |          |          |          |          | 1,250    |
| 3134GW4C7 | FMCC 0.800% 10/27/2026 |          |          |          |          |          | 2,120    |          |          |          |          |          | 2,120    |
| 3134GWUS3 | FMCC 0.400% 09/24/2024 |          |          |          |          | 2,000    |          |          |          |          |          | 2,000    |          |
| 3134GWXC5 | FMCC 0.350% 03/29/2024 |          |          |          |          | 1,750    |          |          |          |          |          | 1,750    |          |
| 3134GWZG4 | FMCC 0.600% 10/20/2025 |          |          |          |          |          | 1,950    |          |          |          |          |          | 1,950    |
| 3134GWZV1 | FMCC 0.650% 10/22/2025 |          |          |          |          |          | 1,333    |          |          |          |          |          | 1,333    |

# PROJECTED INCOME SCHEDULE

| CHEID     | CECURITY DESCRIPTION                                                      | New 2022 | Dec 2022 | lan 2022 | Eab 2022 | Mar 2022 | A m # 2022 | May 2022 | lum 2022 | 11 2022  | A 2022   | Cam 2022 | 0~4.2022 |
|-----------|---------------------------------------------------------------------------|----------|----------|----------|----------|----------|------------|----------|----------|----------|----------|----------|----------|
| CUSIP     | SECURITY DESCRIPTION                                                      | Nov 2022 | Dec 2022 | Jan 2023 | Feb 2023 | Mar 2023 | Apr 2023   |          | Jun 2023 | Jul 2023 | Aug 2023 | Sep 2023 | Oct 2023 |
| 3134GXAY0 | FMCC 0.300% 11/13/2023                                                    | 750      |          |          |          |          |            | 750      |          |          |          |          |          |
| 3134GXFV1 | FMCC 0.625% 12/17/2025                                                    |          | 1,563    |          |          |          |            |          | 1,563    |          |          |          |          |
| 3135GA2Z3 | FNMA 0.560% 11/17/2025                                                    | 1,470    |          |          |          |          |            | 1,470    |          |          |          |          |          |
| 3136G45C3 | FNMA 0.540% 10/27/2025                                                    |          |          |          |          |          | 1,350      |          |          |          |          |          | 1,350    |
| 3136G4J95 | FNMA 0.550% 08/25/2025                                                    |          |          |          | 1,375    |          |            |          |          |          | 1,375    |          |          |
| 3137EAES4 | FMCC 0.250% 06/26/2023                                                    |          | 625      |          |          |          |            |          | 1,060    |          |          |          |          |
| 3137EAEV7 | FMCC 0.250% 08/24/2023                                                    |          |          |          | 625      |          |            |          |          |          | 1,135    |          |          |
| 3137EAEX3 | FMCC 0.375% 09/23/2025                                                    |          |          |          |          | 1,688    |            |          |          |          |          | 1,688    |          |
| 31422XBN1 | AGM 0.690% 02/25/2026                                                     |          |          |          | 1,725    |          |            |          |          |          | 1,725    |          |          |
| 32056GDH0 | First Internet Bancorp 0.850% 05/13/2024                                  | 180      | 174      | 180      | 180      | 162      | 180        | 174      | 180      | 174      | 180      | 180      | 174      |
| 38149MAZ6 | Goldman Sachs Bank USA<br>Holdings LLC 2.700%<br>06/05/2024               |          | 3,330    |          |          |          |            |          | 3,312    |          |          |          |          |
| 44329ME33 | HSBC Bank USA, National<br>Association 1.300%<br>05/07/2025               | 1,625    |          |          |          |          |            | 1,599    |          |          |          |          |          |
| 46640QM99 | J.P. Morgan Securities<br>LLC 12/09/2022                                  |          | 10,973   |          |          |          |            |          |          |          |          |          |          |
| 538036HC1 | Live Oak Banking<br>Company 1.800%<br>12/11/2023                          | 153      | 148      | 153      | 153      | 138      | 153        | 148      | 153      | 148      | 153      | 153      | 148      |
| 53948BL80 | Lloyds Bank Corporate<br>Markets PLC 11/08/2022                           | 5,292    |          |          |          |          |            |          |          |          |          |          |          |
| 61760AE88 | Morgan Stanley Private<br>Bank, National Association<br>2.700% 06/06/2024 |          | 3,330    |          |          |          |            |          | 3,312    |          |          |          |          |
| 62479MMP5 | MUFG Bank, Ltd.<br>12/23/2022                                             |          | 6,415    |          |          |          |            |          |          |          |          |          |          |
| 62479MRL9 | MUFG Bank, Ltd.<br>04/20/2023                                             |          |          |          |          |          | 18,412     |          |          |          |          |          |          |
| 63873KMG9 | Natixis 12/16/2022                                                        |          | 11,835   |          |          |          |            |          |          |          |          |          |          |
| 63873KML8 | Natixis 12/20/2022                                                        |          | 13,324   |          |          |          |            |          |          |          |          |          |          |
| 654062JR0 | Nicolet National Bank<br>1.150% 03/28/2024                                | 235      | 243      | 243      | 220      | 243      | 235        | 243      | 235      | 243      | 243      | 235      |          |

# PROJECTED INCOME SCHEDULE

| CUSIP     | SECURITY DESCRIPTION                                                               | Nov 2022 | Dec 2022 | Jan 2023 | Feb 2023 | Mar 2023 | Apr 2023 | May 2023 | Jun 2023 | Jul 2023 | Aug 2023 | Sep 2023 | Oct 2023 |
|-----------|------------------------------------------------------------------------------------|----------|----------|----------|----------|----------|----------|----------|----------|----------|----------|----------|----------|
| 6775228B3 | Ohio, State of 0.350%<br>05/01/2023                                                | 569      |          |          |          |          |          | 569      |          |          |          |          |          |
| 70212VAA6 | Partners Bank 0.350% 06/30/2023                                                    | 73       | 70       | 73       | 68       | 70       | 73       | 70       | 624      |          |          |          |          |
| 732329BD8 | Ponce Bank 3.500%<br>09/15/2027                                                    | 740      | 716      | 740      | 740      | 669      | 740      | 716      | 740      | 716      | 740      | 740      | 716      |
| 75472RAD3 | Raymond James Bank,<br>National Association<br>1.950% 08/23/2023                   |          |          |          | 2,428    |          |          |          |          |          | 2,882    |          |          |
| 7954502H7 | Sallie Mae Bank 2.800%<br>04/17/2024                                               |          |          |          |          |          | 1,536    |          |          |          |          |          | 1,544    |
| 81768PAF3 | ServisFirst Bank 1.600% 02/21/2023                                                 | 338      | 327      | 338      | 836      |          |          |          |          |          |          |          |          |
| 856285SN2 | State Bank of India 1.900% 01/22/2025                                              |          |          | 2,347    |          |          |          |          |          | 2,347    |          |          |          |
| 87165E2M8 | Synchrony Bank 1.250%<br>04/24/2025                                                |          |          |          |          |          | 1,546    |          |          |          |          |          | 1,554    |
| 87270LDK6 | TIAA, FSB 0.200%<br>02/12/2024                                                     |          |          |          | 251      |          |          |          |          |          | 247      |          |          |
| 88224PLY3 | Texas Capital Bank<br>0.300% 02/07/2023                                            |          |          |          | 750      |          |          |          |          |          |          |          |          |
| 88413QCN6 | Third Federal Savings and<br>Loan Association of<br>Cleveland 0.750%<br>05/21/2024 | 941      |          |          |          |          |          | 926      |          |          |          |          |          |
| 89235MPB1 | Toyota Financial Savings<br>Bank 3.600% 09/09/2027                                 |          |          |          |          | 4,374    |          |          |          |          |          | 4,446    |          |
| 9128283P3 | UST 2.250% 12/31/2024                                                              |          | 5,625    |          |          |          |          |          | 5,625    |          |          |          |          |
| 9128283Z1 | UST 2.750% 02/28/2025                                                              |          |          |          | 7,700    |          |          |          |          |          | 7,700    |          |          |
| 912828Q29 | UST 1.500% 03/31/2023                                                              |          |          |          |          | 13,273   |          |          |          |          |          |          |          |
| 912828U24 | UST 2.000% 11/15/2026                                                              | 7,950    |          |          |          |          |          | 7,950    |          |          |          |          |          |
| 912828X88 | UST 2.375% 05/15/2027                                                              | 11,400   |          |          |          |          |          | 11,400   |          |          |          |          |          |
| 912828Z29 | UST 1.500% 01/15/2023                                                              |          |          | 527      |          |          |          |          |          |          |          |          |          |
| 912828Z78 | UST 1.500% 01/31/2027                                                              |          |          | 1,838    |          |          |          |          |          | 1,838    |          |          |          |
| 912828ZH6 | UST 0.250% 04/15/2023                                                              |          |          |          |          |          | 2,422    |          |          |          |          |          |          |
| 912828ZT0 | UST 0.250% 05/31/2025                                                              | 2,188    |          |          |          |          |          | 2,188    |          |          |          |          |          |

# PROJECTED INCOME SCHEDULE

| CUSIP     | SECURITY DESCRIPTION                                | Nov 2022 | Dec 2022 | Jan 2023 | Feb 2023 | Mar 2023 | Apr 2023 | May 2023 | Jun 2023 | Jul 2023 | Aug 2023 | Sep 2023 | Oct 2023 |
|-----------|-----------------------------------------------------|----------|----------|----------|----------|----------|----------|----------|----------|----------|----------|----------|----------|
| 91282CAF8 | UST 0.125% 08/15/2023                               |          |          |          | 313      |          |          |          |          |          | 1,152    |          |          |
| 91282CAM3 | UST 0.250% 09/30/2025                               |          |          |          |          | 581      |          |          |          |          |          | 581      |          |
| 91282CAP6 | UST 0.125% 10/15/2023                               |          |          |          |          |          | 625      |          |          |          |          |          | 7,266    |
| 91282CAT8 | UST 0.250% 10/31/2025                               |          |          |          |          |          | 938      |          |          |          |          |          |          |
| 91282CAW1 | UST 0.250% 11/15/2023                               | 850      |          |          |          |          |          | 850      |          |          |          |          |          |
| 91282CAZ4 | UST 0.375% 11/30/2025                               | 1,406    |          |          |          |          |          | 1,406    |          |          |          |          |          |
| 91282CBC4 | UST 0.375% 12/31/2025                               |          | 1,406    |          |          |          |          |          | 1,406    |          |          |          |          |
| 91282CBH3 | UST 0.375% 01/31/2026                               |          |          | 2,344    |          |          |          |          |          | 2,344    |          |          |          |
| 91282CBQ3 | UST 0.500% 02/28/2026                               |          |          |          | 1,875    |          |          |          |          |          | 1,875    |          |          |
| 91282CBT7 | UST 0.750% 03/31/2026                               |          |          |          |          | 4,688    |          |          |          |          |          | 4,688    |          |
| 91282CCJ8 | UST 0.875% 06/30/2026                               |          | 2,188    |          |          |          |          |          | 2,188    |          |          |          |          |
| 91282CCN9 | UST 0.125% 07/31/2023                               |          |          | 641      |          |          |          |          |          | 2,482    |          |          |          |
| 91282CCT6 | UST 0.375% 08/15/2024                               |          |          |          | 938      |          |          |          |          |          | 938      |          |          |
| 91282CCW9 | UST 0.750% 08/31/2026                               |          |          |          | 1,875    |          |          |          |          |          | 1,875    |          |          |
| 91282CCZ2 | UST 0.875% 09/30/2026                               |          |          |          |          | 2,188    |          |          |          |          |          | 2,188    |          |
| 91282CDA6 | UST 0.250% 09/30/2023                               |          |          |          |          | 1,250    |          |          |          |          |          | 2,344    |          |
| 91282CDB4 | UST 0.625% 10/15/2024                               |          |          |          |          |          | 1,563    |          |          |          |          |          | 1,563    |
| 91282CEF4 | UST 2.500% 03/31/2027                               |          |          |          |          | 5,688    |          |          |          |          |          | 5,688    |          |
| 91282CEN7 | UST 2.750% 04/30/2027                               |          |          |          |          |          | 3,369    |          |          |          |          |          |          |
| 91282CET4 | UST 2.625% 05/31/2027                               | 10,631   |          |          |          |          |          | 10,631   |          |          |          |          |          |
| 91282CEW7 | UST 3.250% 06/30/2027                               |          | 4,323    |          |          |          |          |          | 4,323    |          |          |          |          |
| 91282CFA4 | UST 3.000% 07/31/2024                               |          |          | 11,250   |          |          |          |          |          | 11,250   |          |          |          |
| 91282CFB2 | UST 2.750% 07/31/2027                               |          |          | 13,750   |          |          |          |          |          | 13,750   |          |          |          |
| 91282CFH9 | UST 3.125% 08/31/2027                               |          |          |          | 9,375    |          |          |          |          |          | 9,375    |          |          |
| 949495AQ8 | Wells Fargo National Bank<br>West 1.900% 01/17/2023 | 402      | 389      | 838      |          |          |          |          |          |          |          |          |          |

# PROJECTED INCOME SCHEDULE

| CUSIP     | SECURITY DESCRIPTION                                           | Nov 2022 | Dec 2022 | Jan 2023 | Feb 2023 | Mar 2023 | Apr 2023 | May 2023 | Jun 2023 | Jul 2023 | Aug 2023 | Sep 2023 | Oct 2023 |
|-----------|----------------------------------------------------------------|----------|----------|----------|----------|----------|----------|----------|----------|----------|----------|----------|----------|
| 949763M78 | Wells Fargo Bank, National<br>Association 1.950%<br>10/18/2024 | 373      | 361      | 373      | 373      | 337      | 373      | 361      | 373      | 361      | 373      | 373      | 361      |
| TOTAL     |                                                                | 70,703   | 90,942   | 40,239   | 59,252   | 91,975   | 66,023   | 58,060   | 48,910   | 82,471   | 59,447   | 81,045   | 46,765   |