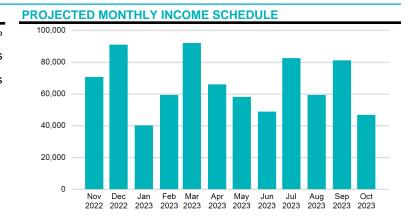

# PROJECTED INCOME SCHEDULE

| CUSIP     | SECURITY DESCRIPTION                                                 | Nov 2022 | Dec 2022 | Jan 2023 | Feb 2023 | Mar 2023 | Apr 2023 | May 2023 | Jun 2023 | Jul 2023 | Aug 2023 | Sep 2023 | Oct 2023 |
|-----------|----------------------------------------------------------------------|----------|----------|----------|----------|----------|----------|----------|----------|----------|----------|----------|----------|
| 02589ABQ4 | American Express National<br>Bank 2.000% 03/09/2027                  |          |          |          |          | 2,450    |          |          |          |          |          | 2,490    |          |
| 05465DAK4 | Axos Bank 1.650%<br>03/26/2024                                       | 349      | 338      | 349      | 349      | 315      | 349      | 338      | 349      | 338      | 349      | 349      | 338      |
| 05580ATH7 | BMW Bank of North<br>America 1.800%<br>11/29/2022                    | 2,597    |          |          |          |          |          |          |          |          |          |          |          |
| 06251A2E9 | Bank Hapoalim B.M.<br>0.300% 09/14/2023                              |          |          |          |          | 370      |          |          |          |          |          | 875      |          |
| 06366HL13 | Bank of Montreal<br>11/01/2022                                       | 3,771    |          |          |          |          |          |          |          |          |          |          |          |
| 13607FU79 | Canadian Imperial<br>Holdings Inc. 07/07/2023                        |          |          |          |          |          |          |          |          | 42,267   |          |          |          |
| 14042RLP4 | Capital One, National<br>Association 2.650%<br>05/22/2024            | 3,286    |          |          |          |          |          | 3,233    |          |          |          |          |          |
| 14042TAP2 | Capital One Bank (Usa),<br>National Association<br>2.650% 05/22/2024 | 3,286    |          |          |          |          |          | 3,233    |          |          |          |          |          |
| 15118RRH2 | Celtic Bank Corporation<br>1.850% 08/30/2024                         | 391      | 379      | 391      | 366      | 379      | 391      | 379      | 391      | 379      | 391      | 391      | 379      |
| 20033AZ58 | Comenity Capital Bank<br>2.500% 06/27/2024                           | 529      | 512      | 529      | 529      | 478      | 529      | 512      | 529      | 512      | 529      | 529      | 512      |
| 29278TLF5 | EnerBank USA 1.800%<br>09/13/2023                                    | 381      | 368      | 381      | 381      | 344      | 381      | 368      | 381      | 368      | 381      | 630      |          |
| 3130A3VC5 | FHLB 2.250% 12/08/2023                                               |          | 11,250   |          |          |          |          |          | 11,250   |          |          |          |          |
| 3130AB3H7 | FHLB 2.375% 03/08/2024                                               |          |          |          |          | 5,938    |          |          |          |          |          | 5,938    |          |
| 3130AFBC0 | FHLB 3.250% 09/13/2024                                               |          |          |          |          | 13,813   |          |          |          |          |          | 13,813   |          |
| 3130AJLH0 | FHLB 0.920% 05/19/2026                                               | 3,335    |          |          |          |          |          | 3,335    |          |          |          |          |          |
| 3130AK6G6 | FHLB 0.390% 09/23/2024                                               |          |          |          |          | 1,580    |          |          |          |          |          | 1,580    |          |
| 3130AKVV5 | FHLB 0.500% 02/18/2026                                               |          |          |          | 2,500    |          |          |          |          |          | 2,500    |          |          |
| 3130ALZ23 | FHLB 0.800% 04/28/2025                                               |          |          |          |          |          | 1,100    |          |          |          |          |          | 1,100    |
| 3130AMNX6 | FHLB 1.020% 06/10/2026                                               |          | 3,494    |          |          |          |          |          | 3,494    |          |          |          |          |
| 3130ANAV2 | FHLB 0.550% 01/28/2025                                               |          |          | 1,045    |          |          |          |          |          | 1,045    |          |          |          |
| 3130ANVB3 | FHLB 0.800% 09/17/2025                                               |          |          |          |          | 1,800    |          |          |          |          |          | 1,800    |          |
|           |                                                                      |          |          |          |          |          |          |          |          |          |          |          |          |

# PROJECTED INCOME SCHEDULE

| CUSIP     | SECURITY DESCRIPTION   | Nov 2022 | Dec 2022 | Jan 2023 | Feb 2023 | Mar 2023 | Apr 2023 | May 2023 | Jun 2023 | Jul 2023 | Aug 2023 | Sep 2023 | Oct 2023 |
|-----------|------------------------|----------|----------|----------|----------|----------|----------|----------|----------|----------|----------|----------|----------|
| 3130ANYN4 | FHLB 1.000% 09/30/2026 |          |          |          |          | 2,500    |          |          |          |          |          | 2,500    |          |
| 3130ANZ60 | FHLB 0.500% 06/27/2025 |          | 938      |          |          | 938      |          |          | 1,125    |          |          | 1,125    |          |
| 3130AP3C7 | FHLB 1.100% 09/30/2026 |          |          |          |          | 3,300    |          |          |          |          |          | 3,300    |          |
| 3130APFS9 | FHLB 1.050% 10/28/2026 |          |          |          |          |          | 3,596    |          |          |          |          |          | 3,596    |
| 3130APW43 | FHLB 1.500% 12/02/2026 |          | 3,750    |          |          |          |          |          | 3,750    |          |          |          |          |
| 3133EK6J0 | FFCB 1.625% 11/08/2024 | 4,063    |          |          |          |          |          | 4,063    |          |          |          |          |          |
| 3133ELH80 | FFCB 0.680% 06/10/2025 |          | 2,550    |          |          |          |          |          | 2,550    |          |          |          |          |
| 3133EMBD3 | FFCB 0.360% 09/24/2024 |          |          |          |          | 1,800    |          |          |          |          |          | 1,800    |          |
| 3133EMNG3 | FFCB 0.230% 01/19/2024 |          |          | 661      |          |          |          |          |          | 661      |          |          |          |
| 3133EMQX3 | FFCB 0.590% 02/17/2026 |          |          |          | 1,475    |          |          |          |          |          | 1,475    |          |          |
| 3133EMWV0 | FFCB 0.350% 04/22/2024 |          |          |          |          |          | 2,625    |          |          |          |          |          | 2,625    |
| 3133EMXS6 | FFCB 0.720% 04/28/2025 |          |          |          |          |          | 6,300    |          |          |          |          |          | 6,300    |
| 3133EMZW5 | FFCB 0.730% 05/19/2025 | 1,150    |          |          |          |          |          | 1,150    |          |          |          |          |          |
| 3133ENG87 | FFCB 2.920% 08/17/2027 |          |          |          | 9,198    |          |          |          |          |          | 9,198    |          |          |
| 3133ENJ84 | FFCB 3.375% 08/26/2024 |          |          |          | 12,656   |          |          |          |          |          | 12,656   |          |          |
| 3133ENL99 | FFCB 3.375% 09/15/2027 |          |          |          |          | 16,875   |          |          |          |          |          | 16,875   |          |
| 3133ENTK6 | FFCB 2.51% 04/01/25    |          |          |          |          |          | 6,275    |          |          |          |          |          | 6,275    |
| 3133ENVD9 | FFCB 2.875% 04/26/2027 |          |          |          |          |          | 4,313    |          |          |          |          |          | 4,313    |
| 3134GV7E2 | FMCC 0.500% 01/27/2025 |          |          | 1,250    |          |          |          |          |          | 1,250    |          |          |          |
| 3134GW4B9 | FMCC 0.500% 10/29/2025 |          |          |          |          |          | 1,250    |          |          |          |          |          | 1,250    |
| 3134GW4C7 | FMCC 0.800% 10/27/2026 |          |          |          |          |          | 2,120    |          |          |          |          |          | 2,120    |
| 3134GWUS3 | FMCC 0.400% 09/24/2024 |          |          |          |          | 2,000    |          |          |          |          |          | 2,000    |          |
| 3134GWXC5 | FMCC 0.350% 03/29/2024 |          |          |          |          | 1,750    |          |          |          |          |          | 1,750    |          |
| 3134GWZG4 | FMCC 0.600% 10/20/2025 |          |          |          |          |          | 1,950    |          |          |          |          |          | 1,950    |
| 3134GWZV1 | FMCC 0.650% 10/22/2025 |          |          |          |          |          | 1,333    |          |          |          |          |          | 1,333    |

# PROJECTED INCOME SCHEDULE

| CHEID     | CECURITY DESCRIPTION                                                      | New 2022 | Dec 2022 | lan 2022 | Eab 2022 | Mar 2022 | A m # 2022 | May 2022 | lum 2022 | 11 2022  | A 2022   | Cam 2022 | 0~4.2022 |
|-----------|---------------------------------------------------------------------------|----------|----------|----------|----------|----------|------------|----------|----------|----------|----------|----------|----------|
| CUSIP     | SECURITY DESCRIPTION                                                      | Nov 2022 | Dec 2022 | Jan 2023 | Feb 2023 | Mar 2023 | Apr 2023   |          | Jun 2023 | Jul 2023 | Aug 2023 | Sep 2023 | Oct 2023 |
| 3134GXAY0 | FMCC 0.300% 11/13/2023                                                    | 750      |          |          |          |          |            | 750      |          |          |          |          |          |
| 3134GXFV1 | FMCC 0.625% 12/17/2025                                                    |          | 1,563    |          |          |          |            |          | 1,563    |          |          |          |          |
| 3135GA2Z3 | FNMA 0.560% 11/17/2025                                                    | 1,470    |          |          |          |          |            | 1,470    |          |          |          |          |          |
| 3136G45C3 | FNMA 0.540% 10/27/2025                                                    |          |          |          |          |          | 1,350      |          |          |          |          |          | 1,350    |
| 3136G4J95 | FNMA 0.550% 08/25/2025                                                    |          |          |          | 1,375    |          |            |          |          |          | 1,375    |          |          |
| 3137EAES4 | FMCC 0.250% 06/26/2023                                                    |          | 625      |          |          |          |            |          | 1,060    |          |          |          |          |
| 3137EAEV7 | FMCC 0.250% 08/24/2023                                                    |          |          |          | 625      |          |            |          |          |          | 1,135    |          |          |
| 3137EAEX3 | FMCC 0.375% 09/23/2025                                                    |          |          |          |          | 1,688    |            |          |          |          |          | 1,688    |          |
| 31422XBN1 | AGM 0.690% 02/25/2026                                                     |          |          |          | 1,725    |          |            |          |          |          | 1,725    |          |          |
| 32056GDH0 | First Internet Bancorp 0.850% 05/13/2024                                  | 180      | 174      | 180      | 180      | 162      | 180        | 174      | 180      | 174      | 180      | 180      | 174      |
| 38149MAZ6 | Goldman Sachs Bank USA<br>Holdings LLC 2.700%<br>06/05/2024               |          | 3,330    |          |          |          |            |          | 3,312    |          |          |          |          |
| 44329ME33 | HSBC Bank USA, National<br>Association 1.300%<br>05/07/2025               | 1,625    |          |          |          |          |            | 1,599    |          |          |          |          |          |
| 46640QM99 | J.P. Morgan Securities<br>LLC 12/09/2022                                  |          | 10,973   |          |          |          |            |          |          |          |          |          |          |
| 538036HC1 | Live Oak Banking<br>Company 1.800%<br>12/11/2023                          | 153      | 148      | 153      | 153      | 138      | 153        | 148      | 153      | 148      | 153      | 153      | 148      |
| 53948BL80 | Lloyds Bank Corporate<br>Markets PLC 11/08/2022                           | 5,292    |          |          |          |          |            |          |          |          |          |          |          |
| 61760AE88 | Morgan Stanley Private<br>Bank, National Association<br>2.700% 06/06/2024 |          | 3,330    |          |          |          |            |          | 3,312    |          |          |          |          |
| 62479MMP5 | MUFG Bank, Ltd.<br>12/23/2022                                             |          | 6,415    |          |          |          |            |          |          |          |          |          |          |
| 62479MRL9 | MUFG Bank, Ltd.<br>04/20/2023                                             |          |          |          |          |          | 18,412     |          |          |          |          |          |          |
| 63873KMG9 | Natixis 12/16/2022                                                        |          | 11,835   |          |          |          |            |          |          |          |          |          |          |
| 63873KML8 | Natixis 12/20/2022                                                        |          | 13,324   |          |          |          |            |          |          |          |          |          |          |
| 654062JR0 | Nicolet National Bank<br>1.150% 03/28/2024                                | 235      | 243      | 243      | 220      | 243      | 235        | 243      | 235      | 243      | 243      | 235      |          |

# PROJECTED INCOME SCHEDULE

| CUSIP     | SECURITY DESCRIPTION                                                               | Nov 2022 | Dec 2022 | Jan 2023 | Feb 2023 | Mar 2023 | Apr 2023 | May 2023 | Jun 2023 | Jul 2023 | Aug 2023 | Sep 2023 | Oct 2023 |
|-----------|------------------------------------------------------------------------------------|----------|----------|----------|----------|----------|----------|----------|----------|----------|----------|----------|----------|
| 6775228B3 | Ohio, State of 0.350%<br>05/01/2023                                                | 569      |          |          |          |          |          | 569      |          |          |          |          |          |
| 70212VAA6 | Partners Bank 0.350% 06/30/2023                                                    | 73       | 70       | 73       | 68       | 70       | 73       | 70       | 624      |          |          |          |          |
| 732329BD8 | Ponce Bank 3.500%<br>09/15/2027                                                    | 740      | 716      | 740      | 740      | 669      | 740      | 716      | 740      | 716      | 740      | 740      | 716      |
| 75472RAD3 | Raymond James Bank,<br>National Association<br>1.950% 08/23/2023                   |          |          |          | 2,428    |          |          |          |          |          | 2,882    |          |          |
| 7954502H7 | Sallie Mae Bank 2.800%<br>04/17/2024                                               |          |          |          |          |          | 1,536    |          |          |          |          |          | 1,544    |
| 81768PAF3 | ServisFirst Bank 1.600% 02/21/2023                                                 | 338      | 327      | 338      | 836      |          |          |          |          |          |          |          |          |
| 856285SN2 | State Bank of India 1.900% 01/22/2025                                              |          |          | 2,347    |          |          |          |          |          | 2,347    |          |          |          |
| 87165E2M8 | Synchrony Bank 1.250%<br>04/24/2025                                                |          |          |          |          |          | 1,546    |          |          |          |          |          | 1,554    |
| 87270LDK6 | TIAA, FSB 0.200%<br>02/12/2024                                                     |          |          |          | 251      |          |          |          |          |          | 247      |          |          |
| 88224PLY3 | Texas Capital Bank<br>0.300% 02/07/2023                                            |          |          |          | 750      |          |          |          |          |          |          |          |          |
| 88413QCN6 | Third Federal Savings and<br>Loan Association of<br>Cleveland 0.750%<br>05/21/2024 | 941      |          |          |          |          |          | 926      |          |          |          |          |          |
| 89235MPB1 | Toyota Financial Savings<br>Bank 3.600% 09/09/2027                                 |          |          |          |          | 4,374    |          |          |          |          |          | 4,446    |          |
| 9128283P3 | UST 2.250% 12/31/2024                                                              |          | 5,625    |          |          |          |          |          | 5,625    |          |          |          |          |
| 9128283Z1 | UST 2.750% 02/28/2025                                                              |          |          |          | 7,700    |          |          |          |          |          | 7,700    |          |          |
| 912828Q29 | UST 1.500% 03/31/2023                                                              |          |          |          |          | 13,273   |          |          |          |          |          |          |          |
| 912828U24 | UST 2.000% 11/15/2026                                                              | 7,950    |          |          |          |          |          | 7,950    |          |          |          |          |          |
| 912828X88 | UST 2.375% 05/15/2027                                                              | 11,400   |          |          |          |          |          | 11,400   |          |          |          |          |          |
| 912828Z29 | UST 1.500% 01/15/2023                                                              |          |          | 527      |          |          |          |          |          |          |          |          |          |
| 912828Z78 | UST 1.500% 01/31/2027                                                              |          |          | 1,838    |          |          |          |          |          | 1,838    |          |          |          |
| 912828ZH6 | UST 0.250% 04/15/2023                                                              |          |          |          |          |          | 2,422    |          |          |          |          |          |          |
| 912828ZT0 | UST 0.250% 05/31/2025                                                              | 2,188    |          |          |          |          |          | 2,188    |          |          |          |          |          |

# PROJECTED INCOME SCHEDULE

| CUSIP     | SECURITY DESCRIPTION                                | Nov 2022 | Dec 2022 | Jan 2023 | Feb 2023 | Mar 2023 | Apr 2023 | May 2023 | Jun 2023 | Jul 2023 | Aug 2023 | Sep 2023 | Oct 2023 |
|-----------|-----------------------------------------------------|----------|----------|----------|----------|----------|----------|----------|----------|----------|----------|----------|----------|
| 91282CAF8 | UST 0.125% 08/15/2023                               |          |          |          | 313      |          |          |          |          |          | 1,152    |          |          |
| 91282CAM3 | UST 0.250% 09/30/2025                               |          |          |          |          | 581      |          |          |          |          |          | 581      |          |
| 91282CAP6 | UST 0.125% 10/15/2023                               |          |          |          |          |          | 625      |          |          |          |          |          | 7,266    |
| 91282CAT8 | UST 0.250% 10/31/2025                               |          |          |          |          |          | 938      |          |          |          |          |          |          |
| 91282CAW1 | UST 0.250% 11/15/2023                               | 850      |          |          |          |          |          | 850      |          |          |          |          |          |
| 91282CAZ4 | UST 0.375% 11/30/2025                               | 1,406    |          |          |          |          |          | 1,406    |          |          |          |          |          |
| 91282CBC4 | UST 0.375% 12/31/2025                               |          | 1,406    |          |          |          |          |          | 1,406    |          |          |          |          |
| 91282CBH3 | UST 0.375% 01/31/2026                               |          |          | 2,344    |          |          |          |          |          | 2,344    |          |          |          |
| 91282CBQ3 | UST 0.500% 02/28/2026                               |          |          |          | 1,875    |          |          |          |          |          | 1,875    |          |          |
| 91282CBT7 | UST 0.750% 03/31/2026                               |          |          |          |          | 4,688    |          |          |          |          |          | 4,688    |          |
| 91282CCJ8 | UST 0.875% 06/30/2026                               |          | 2,188    |          |          |          |          |          | 2,188    |          |          |          |          |
| 91282CCN9 | UST 0.125% 07/31/2023                               |          |          | 641      |          |          |          |          |          | 2,482    |          |          |          |
| 91282CCT6 | UST 0.375% 08/15/2024                               |          |          |          | 938      |          |          |          |          |          | 938      |          |          |
| 91282CCW9 | UST 0.750% 08/31/2026                               |          |          |          | 1,875    |          |          |          |          |          | 1,875    |          |          |
| 91282CCZ2 | UST 0.875% 09/30/2026                               |          |          |          |          | 2,188    |          |          |          |          |          | 2,188    |          |
| 91282CDA6 | UST 0.250% 09/30/2023                               |          |          |          |          | 1,250    |          |          |          |          |          | 2,344    |          |
| 91282CDB4 | UST 0.625% 10/15/2024                               |          |          |          |          |          | 1,563    |          |          |          |          |          | 1,563    |
| 91282CEF4 | UST 2.500% 03/31/2027                               |          |          |          |          | 5,688    |          |          |          |          |          | 5,688    |          |
| 91282CEN7 | UST 2.750% 04/30/2027                               |          |          |          |          |          | 3,369    |          |          |          |          |          |          |
| 91282CET4 | UST 2.625% 05/31/2027                               | 10,631   |          |          |          |          |          | 10,631   |          |          |          |          |          |
| 91282CEW7 | UST 3.250% 06/30/2027                               |          | 4,323    |          |          |          |          |          | 4,323    |          |          |          |          |
| 91282CFA4 | UST 3.000% 07/31/2024                               |          |          | 11,250   |          |          |          |          |          | 11,250   |          |          |          |
| 91282CFB2 | UST 2.750% 07/31/2027                               |          |          | 13,750   |          |          |          |          |          | 13,750   |          |          |          |
| 91282CFH9 | UST 3.125% 08/31/2027                               |          |          |          | 9,375    |          |          |          |          |          | 9,375    |          |          |
| 949495AQ8 | Wells Fargo National Bank<br>West 1.900% 01/17/2023 | 402      | 389      | 838      |          |          |          |          |          |          |          |          |          |

# PROJECTED INCOME SCHEDULE

| CUSIP     | SECURITY DESCRIPTION                                           | Nov 2022 | Dec 2022 | Jan 2023 | Feb 2023 | Mar 2023 | Apr 2023 | May 2023 | Jun 2023 | Jul 2023 | Aug 2023 | Sep 2023 | Oct 2023 |
|-----------|----------------------------------------------------------------|----------|----------|----------|----------|----------|----------|----------|----------|----------|----------|----------|----------|
| 949763M78 | Wells Fargo Bank, National<br>Association 1.950%<br>10/18/2024 | 373      | 361      | 373      | 373      | 337      | 373      | 361      | 373      | 361      | 373      | 373      | 361      |
| TOTAL     |                                                                | 70,703   | 90,942   | 40,239   | 59,252   | 91,975   | 66,023   | 58,060   | 48,910   | 82,471   | 59,447   | 81,045   | 46,765   |