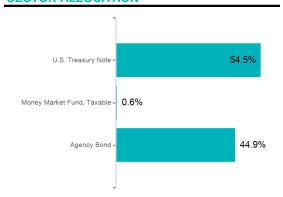

### **SECTOR ALLOCATION**

# **POSITION STATEMENT**

| CUSIP        | Security<br>Description       | Trade Date/<br>Settlement<br>Date | Par Value       | Principal Cost/<br>Purchased<br>Interest | Total Cost      | Yield at<br>Cost | Maturity/<br>Duration | Market Price/<br>Market Value | Unrealized Gain/<br>(Loss) | % of<br>Assets | Moody's<br>S&P<br>Rating |
|--------------|-------------------------------|-----------------------------------|-----------------|------------------------------------------|-----------------|------------------|-----------------------|-------------------------------|----------------------------|----------------|--------------------------|
| Cash and Cas | sh Equivalents                |                                   |                 |                                          |                 |                  | · · · · ·             |                               |                            |                |                          |
| 31846V567    | First American<br>Funds, Inc. | 10/31/2022<br>10/31/2022          | \$52,363.35     | \$52,363.35                              | \$52,363.35     | 2.89%            | 0.003<br>0.003        | \$1.00<br>\$52,363.35         | \$0.00                     | 0.07%          | AAAm                     |
| STAROHIO     | STAR Ohio XX688               | 10/31/2022<br>10/31/2022          | \$16,050,516.30 | \$16,050,516.30                          | \$16,050,516.30 | 3.13%            | 0.003<br>0.003        | \$1.00<br>\$16,050,516.30     | \$0.00                     | 20.27%         | AAAm                     |
|              | SubTotal                      |                                   | \$16,102,879.65 | \$16,102,879.65                          | \$16,102,879.65 | 3.13%            |                       | \$16,102,879.65               | \$0.00                     | 20.33%         |                          |
| Agency Bond  | ı                             |                                   |                 |                                          |                 |                  |                       |                               |                            |                |                          |
| 3137EAES4    | FMCC 0.250%<br>06/26/2023     | 8/26/2020<br>8/28/2020            | \$500,000.00    | \$499,565.00                             | \$499,565.00    | 0.28%            | 0.652<br>0.644        | \$97.28<br>\$486,375.00       | (\$13,190.00)              | 0.61%          | Aaa<br>AA+               |
| 3137EAEV7    | FMCC 0.250%<br>08/24/2023     | 8/19/2020<br>8/21/2020            | \$500,000.00    | \$499,490.00                             | \$499,490.00    | 0.28%            | 0.814<br>0.801        | \$96.49<br>\$482,430.00       | (\$17,060.00)              | 0.61%          | Aaa<br>AA+               |
| 3134GXAY0    | FMCC 0.300%<br>11/13/2023     | 11/12/2020<br>11/13/2020          | \$500,000.00    | \$499,625.00                             | \$499,625.00    | 0.33%            | 1.036<br>1.016        | \$95.54<br>\$477,720.00       | (\$21,905.00)              | 0.60%          | Aaa<br>AA+               |
| 3130A3VC5    | FHLB 2.250%<br>12/08/2023     | 3/24/2022<br>3/25/2022            | \$1,000,000.00  | \$1,002,370.00                           | \$1,002,370.00  | 2.11%            | 1.104<br>1.069        | \$97.40<br>\$973,950.00       | (\$28,420.00)              | 1.23%          | Aaa<br>AA+               |
| 3133EMNG3    | FFCB 0.230%<br>01/19/2024     | 2/18/2021<br>2/19/2021            | \$575,000.00    | \$575,316.25                             | \$575,316.25    | 0.21%            | 1.219<br>1.197        | \$94.94<br>\$545,882.00       | (\$29,434.25)              | 0.69%          | Aaa<br>AA+               |
| 3130AB3H7    | FHLB 2.375%<br>03/08/2024     | 4/25/2019<br>4/29/2019            | \$500,000.00    | \$499,765.00                             | \$499,765.00    | 2.38%            | 1.353<br>1.311        | \$97.03<br>\$485,140.00       | (\$14,625.00)              | 0.61%          | Aaa<br>AA+               |
| 3134GWXC5    | FMCC 0.350%<br>03/29/2024     | 10/21/2020<br>10/23/2020          | \$1,000,000.00  | \$999,500.00                             | \$999,500.00    | 0.36%            | 1.411<br>1.381        | \$93.94<br>\$939,410.00       | (\$60,090.00)              | 1.19%          | Aaa<br>AA+               |
| 3133EMWV0    | FFCB 0.350%<br>04/22/2024     | 4/26/2021<br>4/27/2021            | \$1,500,000.00  | \$1,500,000.00                           | \$1,500,000.00  | 0.35%            | 1.477<br>1.449        | \$94.26<br>\$1,413,855.00     | (\$86,145.00)              | 1.79%          | Aaa<br>AA+               |
| 3133ENJ84    | FFCB 3.375%<br>08/26/2024     | 9/15/2022<br>9/16/2022            | \$750,000.00    | \$742,252.50<br>\$1,406.25               | \$743,658.75    | 3.93%            | 1.822<br>1.738        | \$97.90<br>\$734,250.00       | (\$8,002.50)               | 0.93%          | Aaa<br>AA+               |
| 3130AFBC0    | FHLB 3.250%<br>09/13/2024     | 9/20/2022<br>9/21/2022            | \$850,000.00    | \$836,485.85<br>\$613.89                 | \$837,099.74    | 4.09%            | 1.871<br>1.788        | \$97.68<br>\$830,254.50       | (\$6,231.35)               | 1.05%          | Aaa<br>AA+               |
| 3130AK6G6    | FHLB 0.390%<br>09/23/2024     | 9/29/2020<br>9/30/2020            | \$810,000.00    | \$809,068.50                             | \$809,068.50    | 0.42%            | 1.899<br>1.853        | \$92.07<br>\$745,742.70       | (\$63,325.80)              | 0.94%          | Aaa<br>AA+               |
| 3134GWUS3    | FMCC 0.400%<br>09/24/2024     | 9/17/2020<br>9/24/2020            | \$1,000,000.00  | \$999,950.00                             | \$999,950.00    | 0.40%            | 1.901<br>1.857        | \$92.25<br>\$922,500.00       | (\$77,450.00)              | 1.16%          | Aaa<br>AA+               |
| 3133EMBD3    | FFCB 0.360%<br>09/24/2024     | 9/24/2020<br>9/29/2020            | \$1,000,000.00  | \$998,750.00                             | \$998,750.00    | 0.39%            | 1.901<br>1.857        | \$92.18<br>\$921,780.00       | (\$76,970.00)              | 1.16%          | Aaa<br>AA+               |

# **POSITION STATEMENT**

| CUSIP     | Security<br>Description   | Trade Date/<br>Settlement<br>Date | Par Value      | Principal Cost/<br>Purchased<br>Interest | Total Cost     | Yield at<br>Cost | Maturity/<br>Duration | Market Price/<br>Market Value | Unrealized Gain/<br>(Loss) | % of<br>Assets | Moody's<br>S&P<br>Rating |
|-----------|---------------------------|-----------------------------------|----------------|------------------------------------------|----------------|------------------|-----------------------|-------------------------------|----------------------------|----------------|--------------------------|
| 3133EK6J0 | FFCB 1.625%<br>11/08/2024 | 11/1/2019<br>11/8/2019            | \$500,000.00   | \$499,615.00                             | \$499,615.00   | 1.64%            | 2.025<br>1.945        | \$94.61<br>\$473,050.00       | (\$26,565.00)              | 0.60%          | Aaa<br>AA+               |
| 3134GV7E2 | FMCC 0.500%<br>01/27/2025 | 7/8/2020<br>7/27/2020             | \$500,000.00   | \$498,600.00                             | \$498,600.00   | 0.56%            | 2.244<br>2.185        | \$91.33<br>\$456,655.00       | (\$41,945.00)              | 0.58%          | Aaa<br>AA+               |
| 3130ANAV2 | FHLB 0.550%<br>01/28/2025 | 5/26/2022<br>5/27/2022            | \$380,000.00   | \$359,062.00                             | \$359,062.00   | 2.70%            | 2.247<br>2.188        | \$91.52<br>\$347,791.20       | (\$11,270.80)              | 0.44%          | Aaa<br>AA+               |
| 3133ENTK6 | FFCB 2.51%<br>04/01/25    | 3/25/2022<br>4/1/2022             | \$500,000.00   | \$498,975.00                             | \$498,975.00   | 2.58%            | 2.419<br>2.308        | \$95.33<br>\$476,640.00       | (\$22,335.00)              | 0.60%          | Aaa<br>AA+               |
| 3130ALZ23 | FHLB 0.800%<br>04/28/2025 | 4/7/2021<br>4/28/2021             | \$275,000.00   | \$275,000.00                             | \$275,000.00   | 0.80%            | 2.493<br>2.418        | \$90.81<br>\$249,733.00       | (\$25,267.00)              | 0.32%          | Aaa<br>AA+               |
| 3133EMXS6 | FFCB 0.720%<br>04/28/2025 | 4/26/2021<br>4/28/2021            | \$1,750,000.00 | \$1,748,632.81                           | \$1,748,632.81 | 0.74%            | 2.493<br>2.418        | \$90.19<br>\$1,578,395.00     | (\$170,237.81)             | 1.99%          | Aaa<br>AA+               |
| 3133EMZW5 | FFCB 0.730%<br>05/19/2025 | 5/25/2021<br>5/28/2021            | \$315,000.00   | \$315,000.00                             | \$315,000.00   | 0.73%            | 2.551<br>2.466        | \$90.58<br>\$285,317.55       | (\$29,682.45)              | 0.36%          | Aaa<br>AA+               |
| 3133ELH80 | FFCB 0.680%<br>06/10/2025 | 6/24/2020<br>6/26/2020            | \$750,000.00   | \$750,000.00                             | \$750,000.00   | 0.68%            | 2.611<br>2.523        | \$89.58<br>\$671,865.00       | (\$78,135.00)              | 0.85%          | Aaa<br>AA+               |
| 3130ANZ60 | FHLB 0.500%<br>06/27/2025 | 10/26/2021<br>10/27/2021          | \$750,000.00   | \$742,500.00                             | \$742,500.00   | 0.96%            | 2.658<br>2.570        | \$90.38<br>\$677,842.50       | (\$64,657.50)              | 0.86%          | Aaa<br>AA+               |
| 3136G4J95 | FNMA 0.550%<br>08/25/2025 | 8/19/2020<br>8/25/2020            | \$500,000.00   | \$499,375.00                             | \$499,375.00   | 0.58%            | 2.819<br>2.736        | \$89.24<br>\$446,185.00       | (\$53,190.00)              | 0.56%          | Aaa<br>AA+               |
| 3130ANVB3 | FHLB 0.800%<br>09/17/2025 | 9/1/2021<br>9/17/2021             | \$450,000.00   | \$450,000.00                             | \$450,000.00   | 0.80%            | 2.882<br>2.784        | \$89.56<br>\$403,002.00       | (\$46,998.00)              | 0.51%          | Aaa<br>AA+               |
| 3137EAEX3 | FMCC 0.375%<br>09/23/2025 | 9/29/2021<br>9/30/2021            | \$900,000.00   | \$885,114.00                             | \$885,114.00   | 0.80%            | 2.899<br>2.824        | \$89.14<br>\$802,269.00       | (\$82,845.00)              | 1.01%          | Aaa<br>AA+               |
| 3134GWZG4 | FMCC 0.600%<br>10/20/2025 | 10/6/2020<br>10/20/2020           | \$650,000.00   | \$650,000.00                             | \$650,000.00   | 0.60%            | 2.973<br>2.881        | \$88.91<br>\$577,921.50       | (\$72,078.50)              | 0.73%          | Aaa<br>AA+               |
| 3134GWZV1 | FMCC 0.650%<br>10/22/2025 | 10/18/2021<br>10/20/2021          | \$410,000.00   | \$404,260.00                             | \$404,260.00   | 1.01%            | 2.978<br>2.884        | \$89.03<br>\$365,027.10       | (\$39,232.90)              | 0.46%          | Aaa<br>AA+               |
| 3136G45C3 | FNMA 0.540%<br>10/27/2025 | 10/21/2020<br>10/27/2020          | \$500,000.00   | \$499,500.00                             | \$499,500.00   | 0.56%            | 2.992<br>2.904        | \$88.63<br>\$443,135.00       | (\$56,365.00)              | 0.56%          | Aaa<br>AA+               |
| 3134GW4B9 | FMCC 0.500%<br>10/29/2025 | 10/9/2020<br>10/29/2020           | \$500,000.00   | \$499,000.00                             | \$499,000.00   | 0.54%            | 2.997<br>2.904        | \$88.61<br>\$443,040.00       | (\$55,960.00)              | 0.56%          | Aaa<br>AA+               |
| 3135GA2Z3 | FNMA 0.560%<br>11/17/2025 | 11/12/2020<br>11/17/2020          | \$525,000.00   | \$523,818.75                             | \$523,818.75   | 0.61%            | 3.049<br>2.950        | \$88.49<br>\$464,577.75       | (\$59,241.00)              | 0.59%          | Aaa<br>AA+               |
| 3134GXFV1 | FMCC 0.625%<br>12/17/2025 | 12/3/2020<br>12/17/2020           | \$500,000.00   | \$499,750.00                             | \$499,750.00   | 0.64%            | 3.132<br>3.022        | \$88.40<br>\$442,020.00       | (\$57,730.00)              | 0.56%          | Aaa<br>AA+               |

# **POSITION STATEMENT**

| 7 to 0. C ctob | el 31, 2022                                        |                                   |                 |                                          |                 |                  |                       |                               |                            |                |                          |
|----------------|----------------------------------------------------|-----------------------------------|-----------------|------------------------------------------|-----------------|------------------|-----------------------|-------------------------------|----------------------------|----------------|--------------------------|
| CUSIP          | Security<br>Description                            | Trade Date/<br>Settlement<br>Date | Par Value       | Principal Cost/<br>Purchased<br>Interest | Total Cost      | Yield at<br>Cost | Maturity/<br>Duration | Market Price/<br>Market Value | Unrealized Gain/<br>(Loss) | % of<br>Assets | Moody's<br>S&P<br>Rating |
| 3133EMQX3      | FFCB 0.590%<br>02/17/2026                          | 2/18/2021<br>2/25/2021            | \$500,000.00    | \$498,045.00                             | \$498,045.00    | 0.67%            | 3.301<br>3.187        | \$87.75<br>\$438,735.00       | (\$59,310.00)              | 0.55%          | Aaa<br>AA+               |
| 3130AKVV5      | FHLB 0.500%<br>02/18/2026                          | 1/28/2021<br>2/18/2021            | \$1,000,000.00  | \$1,000,000.00                           | \$1,000,000.00  | 0.50%            | 3.304<br>3.196        | \$87.32<br>\$873,240.00       | (\$126,760.00)             | 1.10%          | Aaa<br>AA+               |
| 31422XBN1      | AGM 0.690%<br>02/25/2026                           | 2/18/2021<br>2/25/2021            | \$500,000.00    | \$499,850.00                             | \$499,850.00    | 0.70%            | 3.323<br>3.202        | \$87.98<br>\$439,895.00       | (\$59,955.00)              | 0.56%          |                          |
| 3130AJLH0      | FHLB 0.920%<br>05/19/2026                          | 10/18/2021<br>10/19/2021          | \$725,000.00    | \$718,272.00                             | \$718,272.00    | 1.13%            | 3.551<br>3.385        | \$87.81<br>\$636,644.25       | (\$81,627.75)              | 0.80%          | Aaa<br>AA+               |
| 3130AMNX6      | FHLB 1.020%<br>06/10/2026                          | 5/26/2021<br>6/10/2021            | \$685,000.00    | \$685,000.00                             | \$685,000.00    | 1.02%            | 3.611<br>3.431        | \$88.01<br>\$602,847.95       | (\$82,152.05)              | 0.76%          | Aaa<br>AA+               |
| 3130ANYN4      | FHLB 1.000%<br>09/30/2026                          | 9/14/2021<br>9/30/2021            | \$500,000.00    | \$500,000.00                             | \$500,000.00    | 1.00%            | 3.918<br>3.726        | \$87.07<br>\$435,360.00       | (\$64,640.00)              | 0.55%          | Aaa<br>AA+               |
| 3130AP3C7      | FHLB 1.100%<br>09/30/2026                          | 10/25/2021<br>10/26/2021          | \$600,000.00    | \$594,000.00                             | \$594,000.00    | 1.24%            | 3.918<br>3.715        | \$87.42<br>\$524,526.00       | (\$69,474.00)              | 0.66%          | Aaa<br>AA+               |
| 3134GW4C7      | FMCC 0.800%<br>10/27/2026                          | 6/16/2022<br>6/17/2022            | \$530,000.00    | \$468,138.40                             | \$468,138.40    | 3.72%            | 3.992<br>3.815        | \$86.29<br>\$457,321.10       | (\$10,817.30)              | 0.58%          | Aaa<br>AA+               |
| 3130APFS9      | FHLB 1.050%<br>10/28/2026                          | 10/18/2021<br>10/28/2021          | \$685,000.00    | \$679,040.50                             | \$679,040.50    | 1.23%            | 3.995<br>3.793        | \$87.03<br>\$596,182.90       | (\$82,857.60)              | 0.75%          | Aaa<br>AA+               |
| 3130APW43      | FHLB 1.500%<br>12/02/2026                          | 12/16/2021<br>12/20/2021          | \$500,000.00    | \$499,925.00                             | \$499,925.00    | 1.50%            | 4.090<br>3.790        | \$88.37<br>\$441,860.00       | (\$58,065.00)              | 0.56%          | Aaa<br>AA+               |
| 3133ENVD9      | FFCB 2.875%<br>04/26/2027                          | 4/22/2022<br>4/26/2022            | \$300,000.00    | \$298,452.00                             | \$298,452.00    | 2.99%            | 4.488<br>4.141        | \$94.23<br>\$282,699.00       | (\$15,753.00)              | 0.36%          | Aaa<br>AA+               |
| 3133ENG87      | FFCB 2.920%<br>08/17/2027                          | 8/19/2022<br>8/22/2022            | \$630,000.00    | \$622,616.40<br>\$255.50                 | \$622,871.90    | 3.18%            | 4.797<br>4.376        | \$93.98<br>\$592,048.80       | (\$30,567.60)              | 0.75%          | Aaa<br>AA+               |
| 3133ENL99      | FFCB 3.375%<br>09/15/2027                          | 9/14/2022<br>9/15/2022            | \$1,000,000.00  | \$986,010.00                             | \$986,010.00    | 3.68%            | 4.877<br>4.413        | \$96.05<br>\$960,450.00       | (\$25,560.00)              | 1.21%          | Aaa<br>AA+               |
|                | SubTotal                                           |                                   | \$29,295,000.00 | \$29,109,689.96<br>\$2,275.64            | \$29,111,965.60 | 1.25%            |                       | \$26,845,565.80               | (\$2,264,124.16)           | 33.89%         |                          |
| Commercial F   | Paper                                              |                                   |                 |                                          |                 |                  |                       |                               |                            |                |                          |
| 06366HL13      | Bank of Montreal<br>11/01/2022                     | 2/4/2022<br>2/8/2022              | \$630,000.00    | \$626,229.45                             | \$626,229.45    | 0.81%            | 0.003<br>0.011        | \$99.99<br>\$629,949.60       | \$3,720.15                 | 0.80%          | P-1<br>A-1               |
| 53948BL80      | Lloyds Bank<br>Corporate Markets<br>PLC 11/08/2022 | 2/11/2022<br>2/11/2022            | \$630,000.00    | \$624,708.00                             | \$624,708.00    | 1.13%            | 0.022<br>0.030        | \$99.92<br>\$629,502.30       | \$4,794.30                 | 0.79%          | P-1<br>A-1               |
| 46640QM99      | J.P. Morgan<br>Securities LLC<br>12/09/2022        | 3/16/2022<br>3/18/2022            | \$900,000.00    | \$889,027.50                             | \$889,027.50    | 1.67%            | 0.107<br>0.113        | \$99.56<br>\$896,067.00       | \$7,039.50                 | 1.13%          | P-1<br>A-1               |

# **POSITION STATEMENT**

| CUSIP         | Security                                                            | Trade Date/<br>Settlement | Par Value      | Principal Cost/<br>Purchased | Total Cost     | Yield at | Maturity/      | Market Price/             | Unrealized Gain/ | % of   | Moody's<br>S&P |
|---------------|---------------------------------------------------------------------|---------------------------|----------------|------------------------------|----------------|----------|----------------|---------------------------|------------------|--------|----------------|
| CUSIP         | Description                                                         | Date                      | rai value      | Interest                     | Total Cost     | Cost     | Duration       | Market Value              | (Loss)           | Assets | Rating         |
| 63873KMG9     | Natixis 12/16/2022                                                  | 3/23/2022<br>3/28/2022    | \$900,000.00   | \$888,165.00                 | \$888,165.00   | 1.82%    | 0.126<br>0.131 | \$99.49<br>\$895,365.00   |                  | 1.13%  | P-1<br>A-1     |
| 63873KML8     | Natixis 12/20/2022                                                  | 3/25/2022<br>3/30/2022    | \$1,000,000.00 | \$986,676.39                 | \$986,676.39   | 1.83%    | 0.137<br>0.142 | \$99.44<br>\$994,400.00   | + ,              | 1.26%  | P-1<br>A-1     |
| 62479MMP5     | MUFG Bank, Ltd.<br>12/23/2022                                       | 3/30/2022<br>3/31/2022    | \$500,000.00   | \$493,584.58                 | \$493,584.58   | 1.75%    | 0.145<br>0.150 | \$99.41<br>\$497,035.00   | \$3,450.42       | 0.63%  | P-1<br>A-1     |
| 62479MRL9     | MUFG Bank, Ltd.<br>04/20/2023                                       | 7/26/2022<br>7/27/2022    | \$750,000.00   | \$731,588.13                 | \$731,588.13   | 3.39%    | 0.468<br>0.464 | \$97.63<br>\$732,187.50   |                  | 0.92%  | P-1<br>A-1     |
| 13607FU79     | Canadian Imperial<br>Holdings Inc.<br>07/07/2023                    | 10/11/2022<br>10/12/2022  | \$1,208,000.00 | \$1,165,733.42               | \$1,165,733.42 | 4.87%    | 0.682<br>0.671 | \$96.43<br>\$1,164,886.48 |                  | 1.47%  | P-1<br>A-1     |
|               | SubTotal                                                            |                           | \$6,518,000.00 | \$6,405,712.47               | \$6,405,712.47 | 2.36%    |                | \$6,439,392.88            | \$33,680.41      | 8.13%  |                |
| Municipal Bo  | nd                                                                  |                           |                |                              |                |          |                |                           |                  |        |                |
| 6775228B3     | Ohio, State of 0.350% 05/01/2023                                    | 3/8/2021<br>3/17/2021     | \$325,000.00   | \$325,000.00                 | \$325,000.00   | 0.35%    | 0.499<br>0.494 | \$97.93<br>\$318,262.75   | (+-,,            | 0.40%  | Aa1<br>AA+     |
|               | SubTotal                                                            |                           | \$325,000.00   | \$325,000.00                 | \$325,000.00   | 0.35%    |                | \$318,262.75              | (\$6,737.25)     | 0.40%  |                |
| Negotiable Co | ertificate of Deposit                                               |                           |                |                              |                |          |                |                           |                  |        |                |
| 05580ATH7     | BMW Bank of North<br>America 1.800%<br>11/29/2022                   | 12/17/2019<br>12/19/2019  | \$247,000.00   | \$246,644.32                 | \$246,644.32   | 1.85%    | 0.079<br>0.086 | \$99.87<br>\$246,686.31   | \$41.99          | 0.31%  |                |
| 949495AQ8     | Wells Fargo National<br>Bank West 1.900%<br>01/17/2023              | 1/8/2020<br>1/17/2020     | \$249,000.00   | \$248,564.25                 | \$248,564.25   | 1.96%    | 0.214<br>0.217 | \$99.62<br>\$248,041.35   |                  | 0.31%  |                |
| 88224PLY3     | Texas Capital Bank<br>0.300% 02/07/2023                             | 8/7/2020<br>8/11/2020     | \$249,000.00   | \$248,626.50                 | \$248,626.50   | 0.36%    | 0.271<br>0.274 | \$99.02<br>\$246,569.76   |                  | 0.31%  |                |
| 81768PAF3     | ServisFirst Bank<br>1.600% 02/21/2023                               | 2/12/2020<br>2/21/2020    | \$249,000.00   | \$248,502.00                 | \$248,502.00   | 1.67%    | 0.310<br>0.310 | \$99.29<br>\$247,229.61   | (\$1,272.39)     | 0.31%  |                |
| 70212VAA6     | Partners Bank<br>0.350% 06/30/2023                                  | 6/24/2020<br>6/30/2020    | \$245,000.00   | \$244,448.75                 | \$244,448.75   | 0.43%    | 0.663<br>0.655 | \$97.34<br>\$238,490.35   |                  | 0.30%  |                |
| 75472RAD3     | Raymond James<br>Bank, National<br>Association 1.950%<br>08/23/2023 | 8/14/2019<br>8/26/2019    | \$247,000.00   | \$246,506.00                 | \$246,506.00   | 2.00%    | 0.811<br>0.795 | \$97.98<br>\$242,018.01   | (\$4,487.99)     | 0.31%  |                |
| 29278TLF5     | EnerBank USA<br>1.800% 09/13/2023                                   | 9/5/2019<br>9/16/2019     | \$249,000.00   | \$248,751.00                 | \$248,751.00   | 1.83%    | 0.868<br>0.849 | \$97.69<br>\$243,255.57   |                  | 0.31%  |                |

# **POSITION STATEMENT**

| CUSIP     | Security<br>Description                                                               | Trade Date/<br>Settlement<br>Date | Par Value    | Principal Cost/<br>Purchased<br>Interest | Total Cost   | Yield at<br>Cost | Maturity/<br>Duration | Market Price/<br>Market Value | Unrealized Gain/<br>(Loss) | % of<br>Assets | Moody's<br>S&P<br>Rating |
|-----------|---------------------------------------------------------------------------------------|-----------------------------------|--------------|------------------------------------------|--------------|------------------|-----------------------|-------------------------------|----------------------------|----------------|--------------------------|
| 06251A2E9 | Bank Hapoalim B.M. 0.300% 09/14/2023                                                  | 9/4/2020<br>9/14/2020             | \$249,000.00 | \$248,502.00                             | \$248,502.00 | 0.37%            | 0.871<br>0.858        | \$96.42<br>\$240,095.76       | (\$8,406.24)               | 0.30%          |                          |
| 538036HC1 | Live Oak Banking<br>Company 1.800%<br>12/11/2023                                      | 12/6/2019<br>12/11/2019           | \$100,000.00 | \$99,700.00                              | \$99,700.00  | 1.88%            | 1.112<br>1.082        | \$96.97<br>\$96,973.00        | (\$2,727.00)               | 0.12%          |                          |
| 87270LDK6 | TIAA, FSB 0.200%<br>02/12/2024                                                        | 2/18/2021<br>2/22/2021            | \$249,000.00 | \$248,253.00                             | \$248,253.00 | 0.30%            | 1.285<br>1.261        | \$94.51<br>\$235,332.39       | (\$12,920.61)              | 0.30%          |                          |
| 05465DAK4 | Axos Bank 1.650%<br>03/26/2024                                                        | 2/27/2020<br>3/26/2020            | \$249,000.00 | \$248,564.25                             | \$248,564.25 | 1.70%            | 1.403<br>1.361        | \$95.93<br>\$238,860.72       | (\$9,703.53)               | 0.30%          |                          |
| 654062JR0 | Nicolet National<br>Bank 1.150%<br>03/28/2024                                         | 3/25/2020<br>3/31/2020            | \$249,000.00 | \$245,265.00                             | \$245,265.00 | 1.54%            | 1.408<br>1.370        | \$95.23<br>\$237,132.66       | (\$8,132.34)               | 0.30%          |                          |
| 7954502H7 | Sallie Mae Bank<br>2.800% 04/17/2024                                                  | 4/9/2019<br>4/17/2019             | \$110,000.00 | \$109,505.00                             | \$109,505.00 | 2.90%            | 1.463<br>1.416        | \$97.40<br>\$107,141.10       | (\$2,363.90)               | 0.14%          |                          |
| 32056GDH0 | First Internet<br>Bancorp 0.850%<br>05/13/2024                                        | 5/6/2020<br>5/11/2020             | \$249,000.00 | \$248,751.00                             | \$248,751.00 | 0.88%            | 1.534<br>1.495        | \$94.34<br>\$234,899.13       | (\$13,851.87)              | 0.30%          |                          |
| 88413QCN6 | Third Federal<br>Savings and Loan<br>Association of<br>Cleveland 0.750%<br>05/21/2024 | 5/6/2020<br>5/22/2020             | \$249,000.00 | \$248,751.00                             | \$248,751.00 | 0.78%            | 1.556<br>1.515        | \$94.16<br>\$234,445.95       | (\$14,305.05)              | 0.30%          |                          |
| 14042TAP2 | Capital One Bank<br>(Usa), National<br>Association 2.650%<br>05/22/2024               | 5/15/2019<br>5/30/2019            | \$246,000.00 | \$244,524.00                             | \$244,524.00 | 2.78%            | 1.559<br>1.490        | \$96.99<br>\$238,585.56       | ('''                       | 0.30%          |                          |
| 14042RLP4 | Capital One,<br>National Association<br>2.650% 05/22/2024                             | 5/15/2019<br>5/30/2019            | \$246,000.00 | \$244,524.00                             | \$244,524.00 | 2.78%            | 1.559<br>1.490        | \$96.99<br>\$238,585.56       | (\$5,938.44)               | 0.30%          |                          |
| 38149MAZ6 | Goldman Sachs<br>Bank USA Holdings<br>LLC 2.700%<br>06/05/2024                        | 6/3/2019<br>6/5/2019              | \$246,000.00 | \$245,200.50                             | \$245,200.50 | 2.77%            | 1.597<br>1.527        | \$96.98<br>\$238,580.64       | (\$6,619.86)               | 0.30%          |                          |
| 61760AE88 | Morgan Stanley<br>Private Bank,<br>National Association<br>2.700% 06/06/2024          | 6/3/2019<br>6/6/2019              | \$246,000.00 | \$245,139.00                             | \$245,139.00 | 2.78%            | 1.600<br>1.530        | \$96.98<br>\$238,565.88       | (\$6,573.12)               | 0.30%          |                          |
| 20033AZ58 | Comenity Capital<br>Bank 2.500%<br>06/27/2024                                         | 6/25/2019<br>6/27/2019            | \$249,000.00 | \$249,000.00                             | \$249,000.00 | 2.50%            | 1.658<br>1.592        | \$96.51<br>\$240,304.92       | (\$8,695.08)               | 0.30%          |                          |