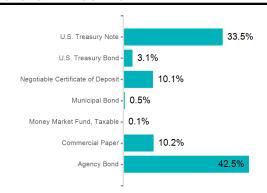

October 31, 2022

### MEEDER PUBLIC FUNDS

| MONTHLI KECONCILIATION     |               |
|----------------------------|---------------|
| Beginning Book Value       | 66,998,353.32 |
| Contributions              |               |
| Withdrawals                |               |
| Prior Month Custodian Fees | (533.05)      |
| Realized Gains/Losses      | (25,413.96)   |
| Purchased Interest         | (5,282.87)    |
| Gross Interest Earnings    | 51,317.87     |
| Ending Book Value          | 67,018,441.31 |

### **PORTFOLIO CHARACTERISTICS**

| TORTI OLIO CHARACTERIOTICO   |          |
|------------------------------|----------|
| Portfolio Yield to Maturity  | 1.52%    |
| Portfolio Effective Duration | 2.13 yrs |
| Weighted Average Maturity    | 2.23 yrs |



### **SECTOR ALLOCATION**



### **MATURITY DISTRIBUTION**



### **CREDIT QUALITY**



# PROJECTED INCOME SCHEDULE



| CUSIP     | SECURITY DESCRIPTION                                                 | Nov 2022 | Dec 2022 | Jan 2023 | Feb 2023 | Mar 2023 | Apr 2023 | May 2023 | Jun 2023 | Jul 2023 | Aug 2023 | Sep 2023 | Oct 2023 |
|-----------|----------------------------------------------------------------------|----------|----------|----------|----------|----------|----------|----------|----------|----------|----------|----------|----------|
| 02589ABQ4 | American Express National<br>Bank 2.000% 03/09/2027                  |          |          |          |          | 2,450    |          |          |          |          |          | 2,490    |          |
| 05465DAK4 | Axos Bank 1.650%<br>03/26/2024