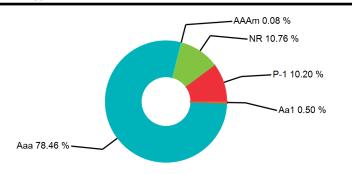

### **CREDIT QUALITY**

# **POSITION STATEMENT**

| CUSIP        | Security<br>Description       | Trade Date/<br>Settlement<br>Date | Par Value       | Principal Cost/<br>Purchased<br>Interest | Total Cost      | Yield at<br>Cost | Maturity/<br>Duration | Market Price/<br>Market Value | Unrealized Gain/<br>(Loss) | % of<br>Assets | Moody's<br>S&P<br>Rating |
|--------------|-------------------------------|-----------------------------------|-----------------|------------------------------------------|-----------------|------------------|-----------------------|-------------------------------|----------------------------|----------------|--------------------------|
| Cash and Cas | sh Equivalents                |                                   |                 |                                          |                 |                  | · · · · ·             |                               |                            |                |                          |
| 31846V567    | First American<br>Funds, Inc. | 10/31/2022<br>10/31/2022          | \$52,363.35     | \$52,363.35                              | \$52,363.35     | 2.89%            | 0.003<br>0.003        | \$1.00<br>\$52,363.35         | \$0.00                     | 0.07%          | AAAm                     |
| STAROHIO     | STAR Ohio XX688               | 10/31/2022<br>10/31/2022          | \$16,050,516.30 | \$16,050,516.30                          | \$16,050,516.30 | 3.13%            | 0.003<br>0.003        | \$1.00<br>\$16,050,516.30     | \$0.00                     | 20.27%         | AAAm                     |
|              | SubTotal                      |                                   | \$16,102,879.65 | \$16,102,879.65                          | \$16,102,879.65 | 3.13%            |                       | \$16,102,879.65               | \$0.00                     | 20.33%         |                          |
| Agency Bond  | ı                             |                                   |                 |                                          |                 |                  |                       |                               |                            |                |                          |
| 3137EAES4    | FMCC 0.250%<br>06/26/2023     | 8/26/2020<br>8/28/2020            | \$500,000.00    | \$499,565.00                             | \$499,565.00    | 0.28%            | 0.652<br>0.644        | \$97.28<br>\$486,375.00       | (\$13,190.00)              | 0.61%          | Aaa<br>AA+               |
| 3137EAEV7    | FMCC 0.250%<br>08/24/2023     | 8/19/2020<br>8/21/2020            | \$500,000.00    | \$499,490.00                             | \$499,490.00    | 0.28%            | 0.814<br>0.801        | \$96.49<br>\$482,430.00       | (\$17,060.00)              | 0.61%          | Aaa<br>AA+               |
| 3134GXAY0    | FMCC 0.300%<br>11/13/2023     | 11/12/2020<br>11/13/2020          | \$500,000.00    | \$499,625.00                             | \$499,625.00    | 0.33%            | 1.036<br>1.016        | \$95.54<br>\$477,720.00       | (\$21,905.00)              | 0.60%          | Aaa<br>AA+               |
| 3130A3VC5    | FHLB 2.250%<br>12/08/2023     | 3/24/2022<br>3/25/2022            | \$1,000,000.00  | \$1,002,370.00                           | \$1,002,370.00  | 2.11%            | 1.104<br>1.069        | \$97.40<br>\$973,950.00       | (\$28,420.00)              | 1.23%          | Aaa<br>AA+               |
| 3133EMNG3    | FFCB 0.230%<br>01/19/2024     | 2/18/2021<br>2/19/2021            | \$575,000.00    | \$575,316.25                             | \$575,316.25    | 0.21%            | 1.219<br>1.197        | \$94.94<br>\$545,882.00       | (\$29,434.25)              | 0.69%          | Aaa<br>AA+               |
| 3130AB3H7    | FHLB 2.375%<br>03/08/2024     | 4/25/2019<br>4/29/2019            | \$500,000.00    | \$499,765.00                             | \$499,765.00    | 2.38%            | 1.353<br>1.311        | \$97.03<br>\$485,140.00       | (\$14,625.00)              | 0.61%          | Aaa<br>AA+               |
| 3134GWXC5    | FMCC 0.350%<br>03/29/2024     | 10/21/2020<br>10/23/2020          | \$1,000,000.00  | \$999,500.00                             | \$999,500.00    | 0.36%            | 1.411<br>1.381        | \$93.94<br>\$939,410.00       | (\$60,090.00)              | 1.19%          | Aaa<br>AA+               |
| 3133EMWV0    | FFCB 0.350%<br>04/22/2024     | 4/26/2021<br>4/27/2021            | \$1,500,000.00  | \$1,500,000.00                           | \$1,500,000.00  | 0.35%            | 1.477<br>1.449        | \$94.26<br>\$1,413,855.00     | (\$86,145.00)              | 1.79%          | Aaa<br>AA+               |
| 3133ENJ84    | FFCB 3.375%<br>08/26/2024     | 9/15/2022<br>9/16/2022            | \$750,000.00    | \$742,252.50<br>\$1,406.25               | \$743,658.75    | 3.93%            | 1.822<br>1.738        | \$97.90<br>\$734,250.00       | (\$8,002.50)               | 0.93%          | Aaa<br>AA+               |
| 3130AFBC0    | FHLB 3.250%<br>09/13/2024     | 9/20/2022<br>9/21/2022            | \$850,000.00    | \$836,485.85<br>\$613.89                 | \$837,099.74    | 4.09%            | 1.871<br>1.788        | \$97.68<br>\$830,254.50       | (\$6,231.35)               | 1.05%          | Aaa<br>AA+               |
| 3130AK6G6    | FHLB 0.390%<br>09/23/2024     | 9/29/2020<br>9/30/2020            | \$810,000.00    | \$809,068.50                             | \$809,068.50    | 0.42%            | 1.899<br>1.853        | \$92.07<br>\$745,742.70       | (\$63,325.80)              | 0.94%          | Aaa<br>AA+               |
| 3134GWUS3    | FMCC 0.400%<br>09/24/2024     | 9/17/2020<br>9/24/2020            | \$1,000,000.00  | \$999,950.00                             | \$999,950.00    | 0.40%            | 1.901<br>1.857        | \$92.25<br>\$922,500.00       | (\$77,450.00)              | 1.16%          | Aaa<br>AA+               |
| 3133EMBD3    | FFCB 0.360%<br>09/24/2024     | 9/24/2020<br>9/29/2020            | \$1,000,000.00  | \$998,750.00                             | \$998,750.00    | 0.39%            | 1.901<br>1.857        | \$92.18<br>\$921,780.00       | (\$76,970.00)              | 1.16%          | Aaa<br>AA+               |