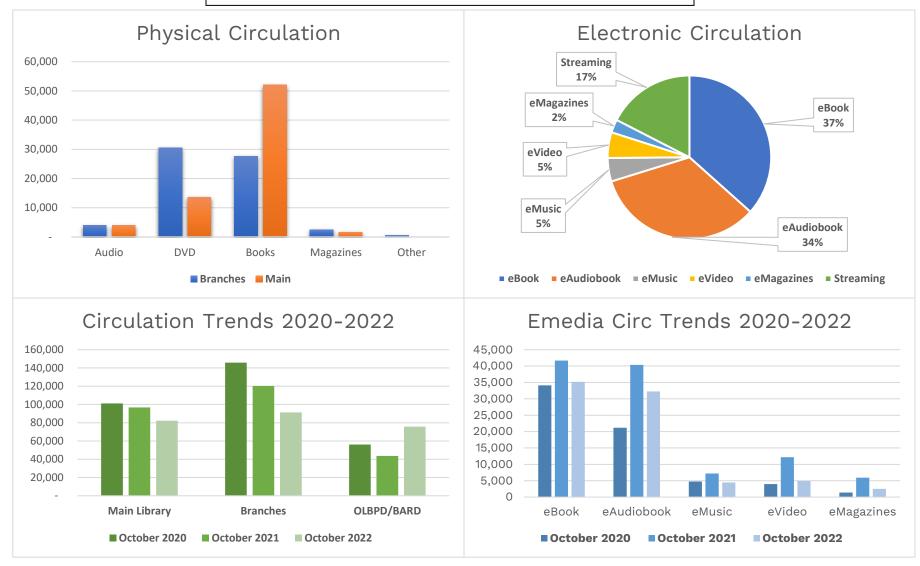

## **Monthly Activity Report - October 2022**

**Facilities Master Plan Closures:** Jefferson, West Park, and Woodland Branches closed for construction as of 4/5/2021. Lorain Branch closed for construction as of 10/9/2021. Eastman Branch closed for construction as of 12/13/2021. Walz Branch closed for construction as of 3/5/2022. Brooklyn Branch closed for construction as of 5/7/2022. Jefferson Branch reopened 10/15/22.

**COVID Closures:** No services offered: 3/14-6/7/2020; Curbside/walk-up services only: 6/8-8/23/2020, 11/21/2020-2/21/2021; 12/27/2021-1/17/2022; Open with occupancy restrictions/time limits: 8/24-11/20/2020, 2/22-12/25/21, 1/18/22-11/5/22.