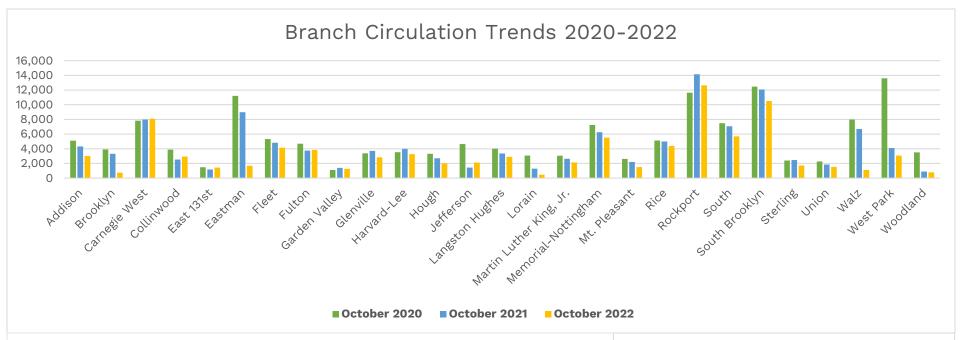

## **Monthly Activity Report - October 2022**

**Facilities Master Plan Closures:** Jefferson, West Park, and Woodland Branches closed for construction as of 4/5/2021. Lorain Branch closed for construction as of 10/9/2021. Eastman Branch closed for construction as of 12/13/2021. Walz Branch closed for construction as of 3/5/2022. Brooklyn Branch closed for construction as of 5/7/2022. Jefferson Branch reopened 10/15/22.