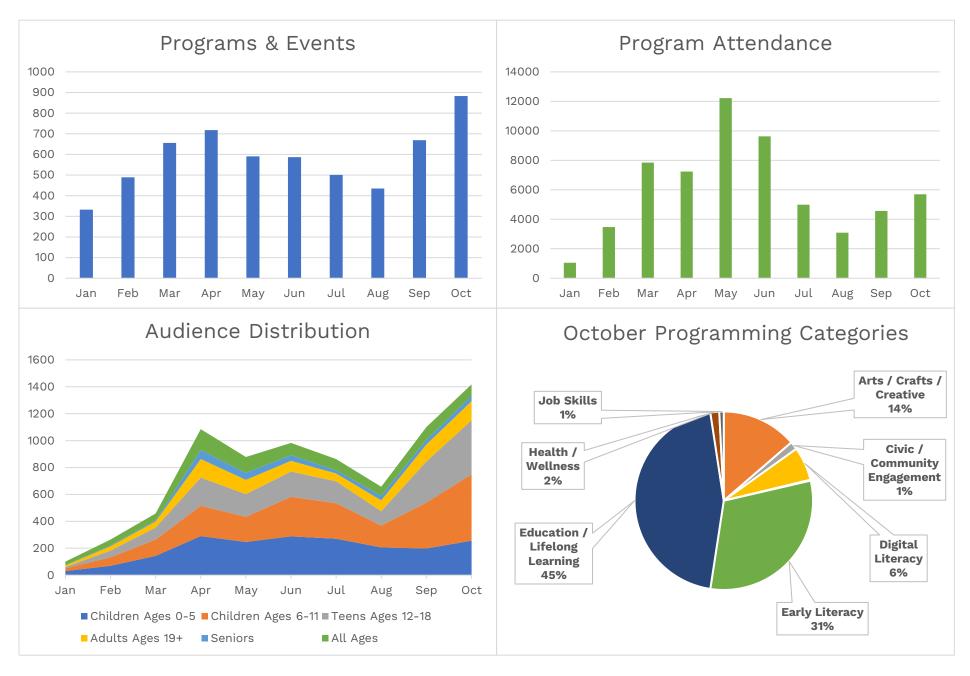

## **Monthly Activity Report - October 2022**

**Facilities Master Plan Closures:** Jefferson, West Park, and Woodland Branches closed for construction as of 4/5/2021. Lorain Branch closed for construction as of 10/9/2021. Eastman Branch closed for construction as of 12/13/2021. Walz Branch closed for construction as of 3/5/2022. Brooklyn Branch closed for construction as of 5/7/2022. Jefferson Branch reopened 10/15/22.

**COVID Closures:** No services offered: 3/14-6/7/2020; Curbside/walk-up services only: 6/8-8/23/2020, 11/21/2020-2/21/2021; 12/27/2021-1/17/2022; Open with occupancy restrictions/time limits: 8/24-11/20/2020, 2/22-12/25/21, 1/18/22-11/5/22.