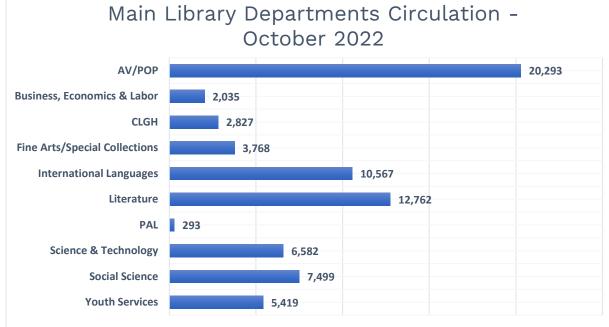

## **Monthly Activity Report - October 2022**



**Facilities Master Plan Closures:** Jefferson, West Park, and Woodland Branches closed for construction as of 4/5/2021. Lorain Branch closed for construction as of 10/9/2021. Eastman Branch closed for construction as of 12/13/2021. Walz Branch closed for construction as of 3/5/2022. Brooklyn Branch closed for construction as of 5/7/2022. Jefferson Branch reopened 10/15/22.

**COVID Closures:** No services offered: 3/14-6/7/2020; Curbside/walk-up services only: 6/8-8/23/2020, 11/21/2020-2/21/2021; 12/27/2021-1/17/2022; Open with occupancy restrictions/time limits: 8/24-11/20/2020, 2/22-12/25/21, 1/18/22-11/5/22.











## **Top Ten Titles - October**

Adult

Fear No Evil
Death of the Black Widow

The 1619 Project

The Coast to Coast Murder

Life After Death

Finding Me

Run, Rose, Run

Fly Me to the Moon

Where the Crawdads Sing

The 6:20 Man

James Patterson James Patterson Nikole Hannah-Jones James Patterson

Sister Souljah

Kathryn Cushman

Dolly Parton Kenjiro Hata

Delia Owens

David Baldacci

Bob Books Splatoon Dog Man

Peppa Pig Phonics

Pete the Cat Pinkalicious

Fancy Nancy's Fantastic Phonics

Cat Kid Comic Club

Fluffy Fluffy Cinnamoroll

Fetch-22

Bobby Lynn Maslen

Juvenile

David Knight Dav Pilkey

Lorraine Gregory

James Dean

Victoria Kann Jane O'Connor

Dav Pilkey

Yumi Tsukirino

Dav Pilkey

## Top Titles on OverDrive





DHN

**BOYS FROM**