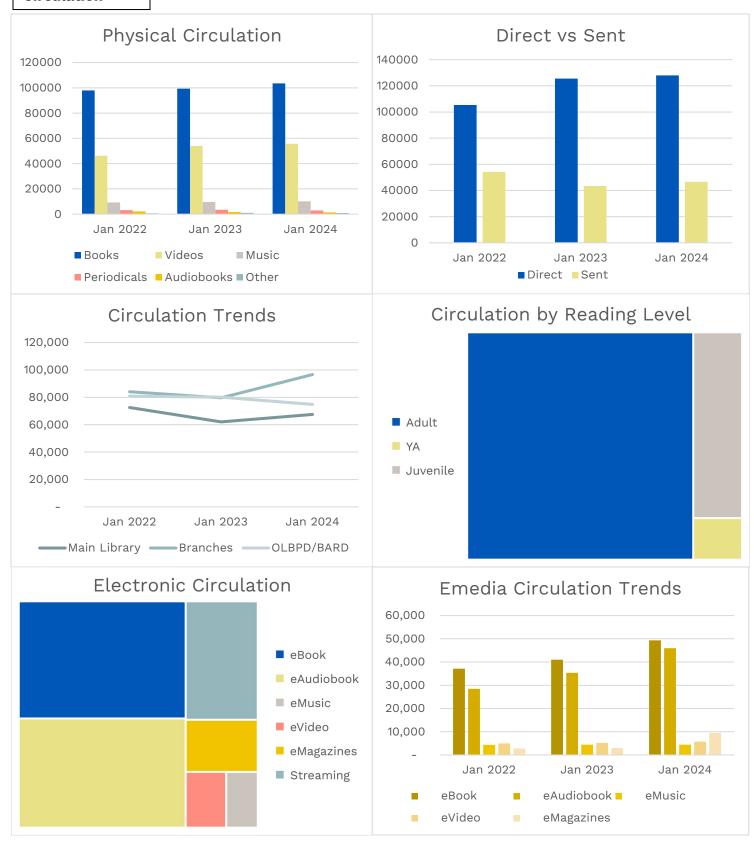

# **MONTHLY ACTIVITY REPORT - January 2024**

## Circulation



### Circulation



# **Technology & Services**



## **Patron Visits**





# **Programming**



### **Patron Interests**

A -I - - I 4

# Print Top 10

| Adult                            |                    | Juvenile                     |                   |
|----------------------------------|--------------------|------------------------------|-------------------|
| The Woman in Me                  | Britney Spears     | Bob Books                    | Bobby Lynn Maslen |
| Tom Lake                         | Ann Patchett       | Dog Man                      | Dav Pilkey        |
| Enough                           | Cassidy Hutchinson | No Brainer                   | Jeff Kinney       |
| 23 ½ Lies                        | James Patterson    | PAW Patrol                   | Jennifer Li