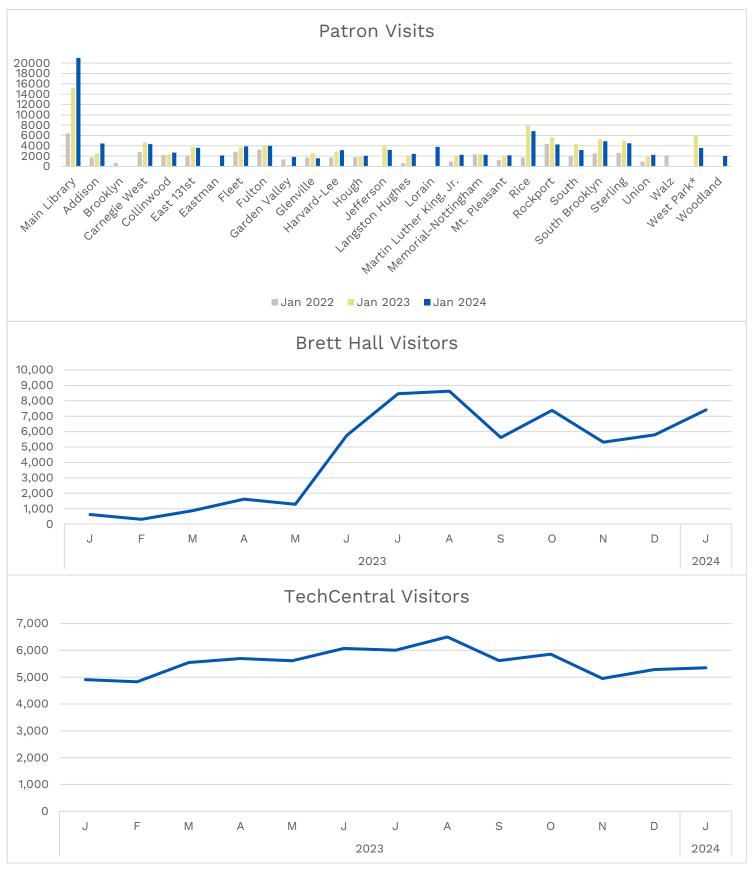

# **MONTHLY ACTIVITY REPORT - January 2024**

## Circulation



### Circulation



# **Technology & Services**



## **Patron Visits**





# **Programming**



### **Patron Interests**

A -I - - I 4

# Print Top 10

| Adult                            |                    | Juvenile                     |                   |
|----------------------------------|--------------------|------------------------------|-------------------|
| The Woman in Me                  | Britney Spears     | Bob Books                    | Bobby Lynn Maslen |
| Tom Lake                         | Ann Patchett       | Dog Man                      | Dav Pilkey        |
| Enough                           | Cassidy Hutchinson | No Brainer                   | Jeff Kinney       |
| 23 ½ Lies                        | James Patterson    | PAW Patrol                   | Jennifer Liberts  |
| Dirty Thirty                     | Janet Evanovich    | Pete th