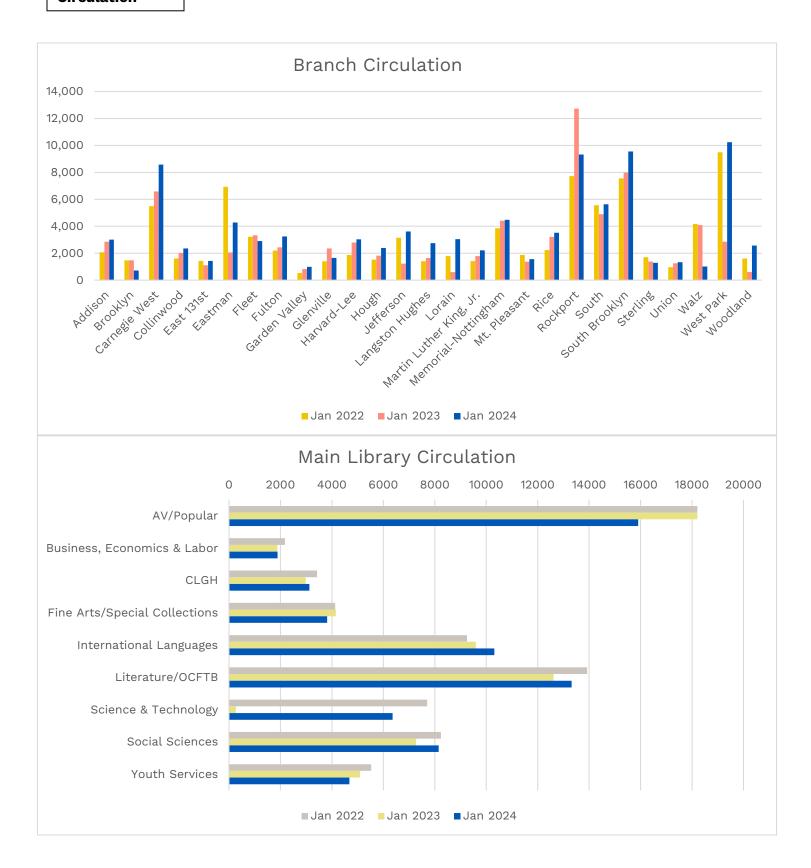

# **MONTHLY ACTIVITY REPORT - January 2024**

## Circulation



### Circulation



# **Technology & Services**



## **Patron Visits**





# **Programming**



### **Patron Interests**

A -I - - I 4

# Print Top 10

| Adult                            |                    | Juvenile                     |                   |
|----------------------------------|--------------------|------------------------------|-------------------|
| The Woman in Me                  | Britney Spears     | Bob Books                    | Bobby Lynn Maslen |
| Tom Lake                         | Ann Patchett       | Dog Man                      | Dav Pilkey        |
| Enough                           | Cassidy Hutchinson | No Brainer                   | Jeff Kinney       |
| 23 ½ Lies                        | James Patterson    | PAW Patrol                   | Jennifer Liberts  |
| Dirty Th