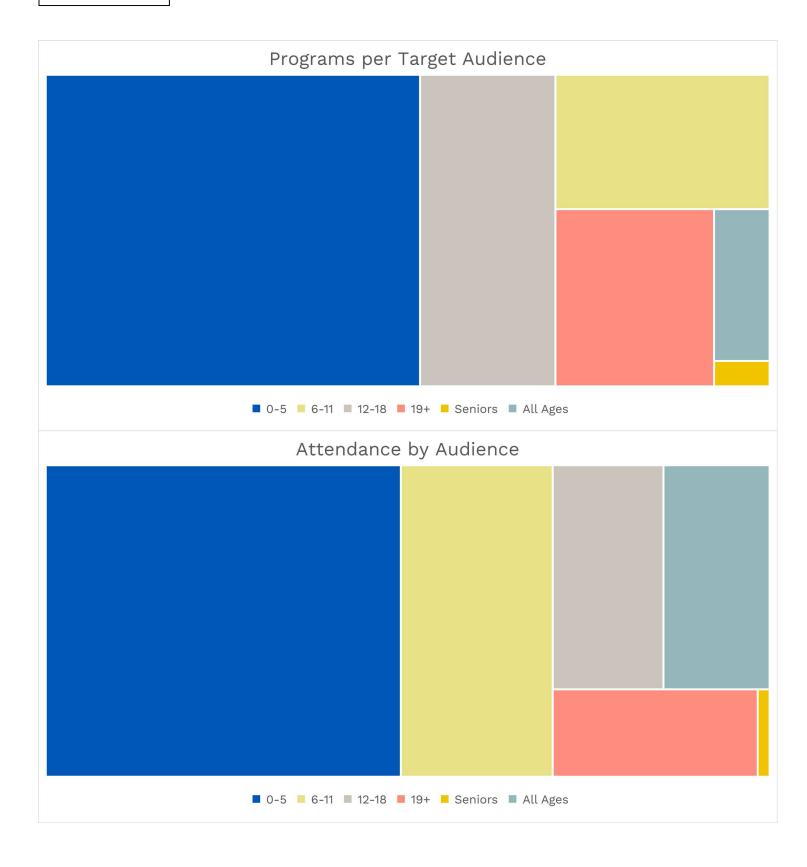

# **MONTHLY ACTIVITY REPORT - January 2024**

## Circulation



### Circulation



# **Technology & Services**



## **Patron Visits**





# **Programming**



### **Patron Interests**

A -I - - I 4

# Print Top 10

| Adult                            |                    | Juvenile                     |                   |
|----------------------------------|--------------------|------------------------------|-------------------|
| The Woman in Me                  | Britney Spears     | Bob Books                    | Bobby Lynn Maslen |
| Tom Lake                         | Ann Patchett       | Dog Man                      | Dav Pilkey        |
| Enough                           | Cassidy Hutchinson | No Brainer                   | Jeff Kinney       |
| 23 ½ Lies                        | James Patterson    | PAW Patrol                   | Jennifer Liberts  |
| Dirty Thirty                     | Janet Evanovich    | Pete the