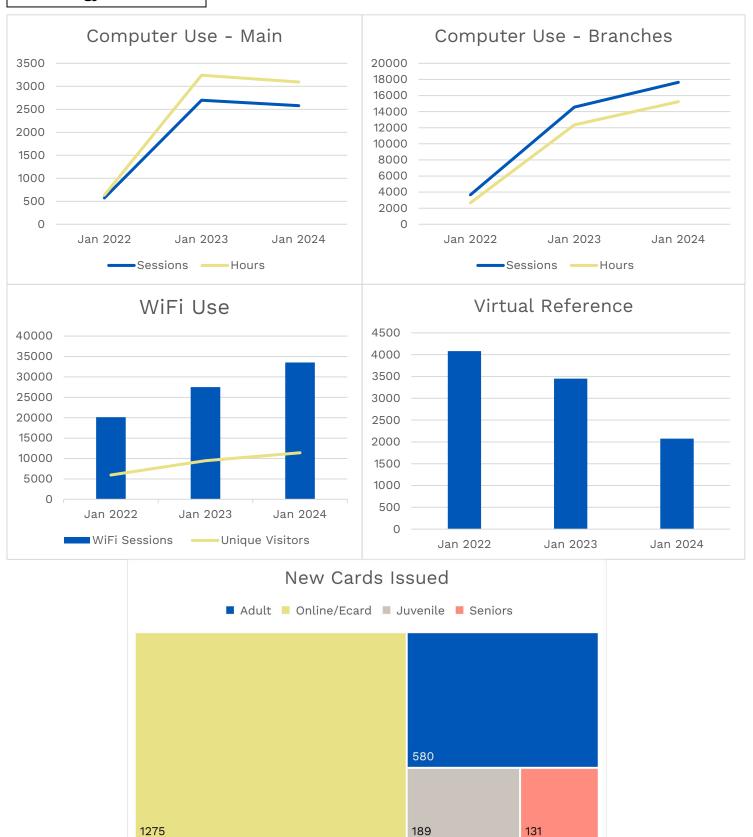

# **MONTHLY ACTIVITY REPORT - January 2024**

## Circulation



### Circulation



# **Technology & Services**



## **Patron Visits**





# **Programming**



### **Patron Interests**

A -I - - I 4

# Print Top 10

| Adult                            |                    | Juvenile                     |                   |
|----------------------------------|--------------------|------------------------------|-------------------|
| The Woman in Me                  | Britney Spears     | Bob Books                    | Bobby Lynn Maslen |
| Tom Lake                         | Ann Patchett       | Dog Man                      | Dav Pilkey        |
| Enough                           | Cassidy Hutchinson | No Brainer                   | Jeff Kinney       |
| 23 ½ Lies                        | James Patterson    | PAW Patrol                   | Jennifer Liberts  |
| Dirty Thirty                     | Jane