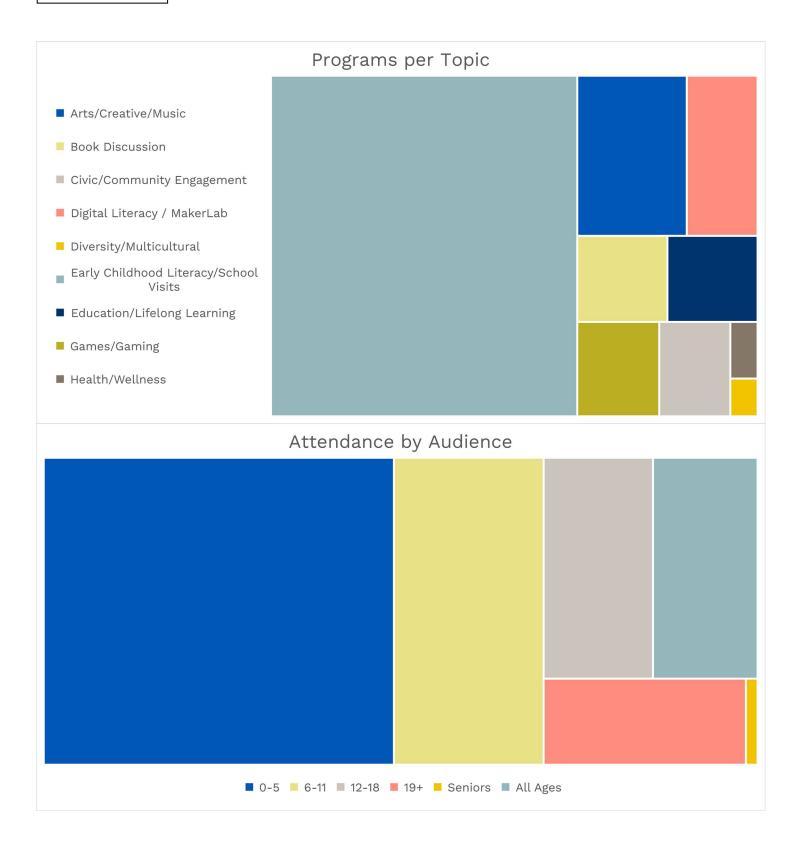

# **MONTHLY ACTIVITY REPORT - January 2024**

## Circulation



### Circulation



# **Technology & Services**



## **Patron Visits**





# **Programming**



### **Patron Interests**

A -I - - I 4

# Print Top 10

| Adult                            |                    | Juvenile                     |                   |
|----------------------------------|--------------------|------------------------------|-------------------|
| The Woman in Me                  | Britney Spears     | Bob Books                    | Bobby Lynn Maslen |
| Tom Lake                         | Ann Patchett       | Dog Man                      | Dav Pilkey        |
| Enough                           | Cassidy Hutchinson | No Brainer                   | Jeff Kinney       |
| 23 ½ Lies                        | James Patterson    | PAW Patrol                   | Jennifer Liberts  |
| Dirty Thirty                     | Janet Evanovich    | Pete the Cat                 |