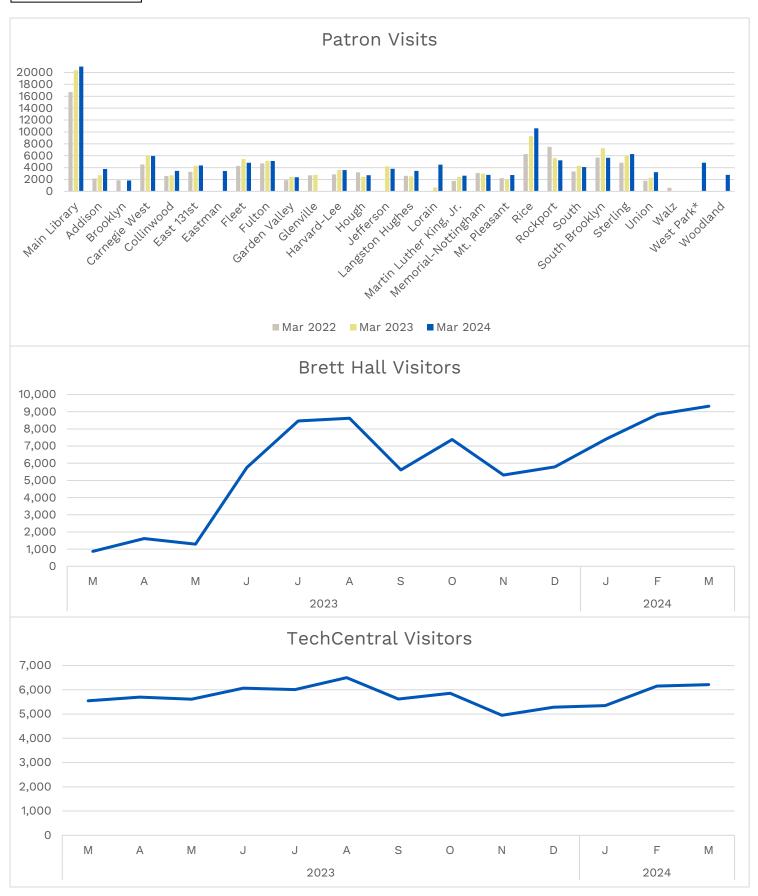

## **MONTHLY ACTIVITY REPORT - March 2024**

#### Circulation



#### Circulation



# **Technology & Services**



#### **Patron Visits**



# Programming



## **Programming**



#### **Patron Interests**

### Print Top 10

| Adult                            |                  | Juvenile                  |                   |
|----------------------------------|------------------|---------------------------|-------------------|
| Holmes, Marple & Poe             | James Patterson  | Dog Man                   | Dav Pilkey        |
| Crosshairs                       | James Patterson  | Bob Books                 | Bobby Lynn Maslen |
| Random in Death                  | J. D. Robb       | Cat Kid Comic Club        | Dav Pilkey        |
| Remarkably Bright Creatures      | Shelby Van Pelt  | Unicorns and Germs        | Asia Citro        |
| The Heaven & Earth Grocery Store | James McBride    | Pinkalicious              | Victor