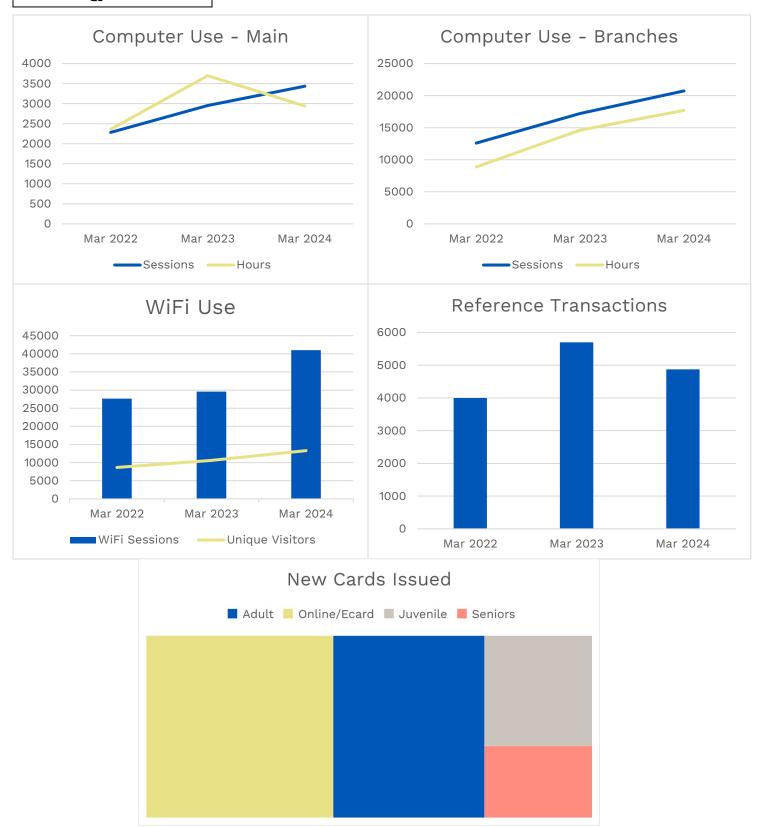

## **MONTHLY ACTIVITY REPORT - March 2024**

#### Circulation



#### Circulation



# **Technology & Services**



#### **Patron Visits**



# Programming



## **Programming**



#### **Patron Interests**

### Print Top 10

| Adult                            |                  | Juvenile                  |                   |
|----------------------------------|------------------|---------------------------|-------------------|
| Holmes, Marple & Poe             | James Patterson  | Dog Man                   | Dav Pilkey        |
| Crosshairs                       | James Patterson  | Bob Books                 | Bobby Lynn Maslen |
| Random in Death                  | J. D. Robb       | Cat Kid Comic Club        | Dav Pilkey        |
| Remarkably Bright Creatures      | Shelby Van Pelt  | Unicorns and Germs        | Asia Citro        |
| The Heaven & Earth Grocery Store | James McBride    | Pinkalic