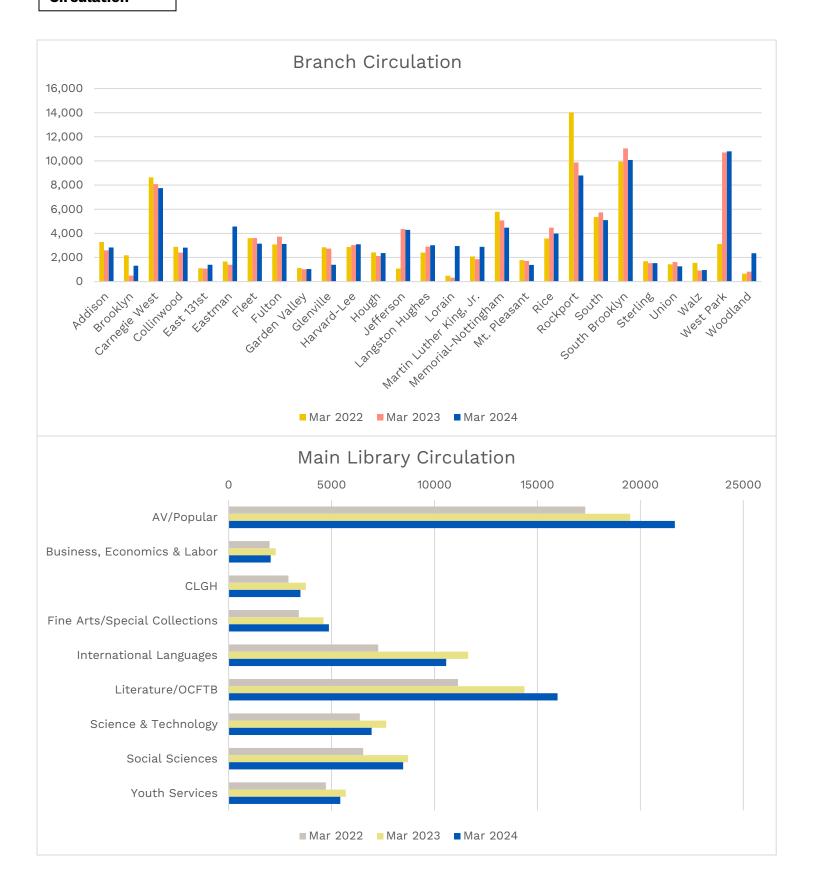

## **MONTHLY ACTIVITY REPORT - March 2024**

#### Circulation



#### Circulation



# **Technology & Services**



#### **Patron Visits**



# Programming



## **Programming**



#### **Patron Interests**

### Print Top 10

| Adult                            |                  | Juvenile                  |                   |
|----------------------------------|------------------|---------------------------|-------------------|
| Holmes, Marple & Poe             | James Patterson  | Dog Man                   | Dav Pilkey        |
| Crosshairs                       | James Patterson  | Bob Books                 | Bobby Lynn Maslen |
| Random in Death                  | J. D. Robb       | Cat Kid Comic Club        | Dav Pilkey        |
| Remarkably Bright Creatures      | Shelby Van Pelt  | Unicorns and Germs        | Asia Citro        |
| The Heaven & Earth Grocery Stor