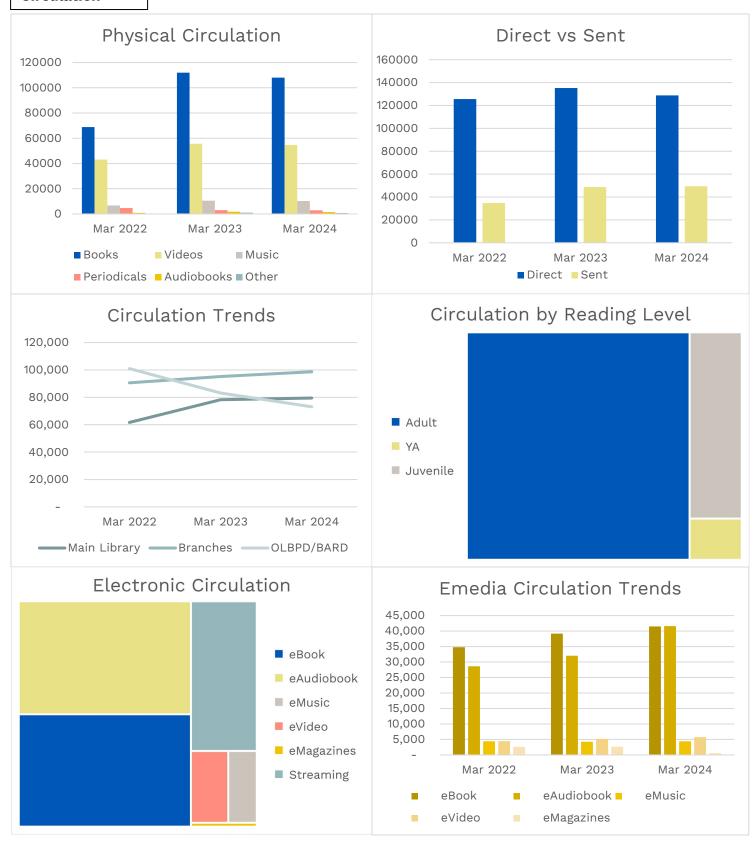

## **MONTHLY ACTIVITY REPORT - March 2024**

#### Circulation



#### Circulation



# **Technology & Services**



#### **Patron Visits**



# Programming



## **Programming**



#### **Patron Interests**

### Print Top 10

| Adult                            |                  | Juvenile                  |                   |
|----------------------------------|------------------|---------------------------|-------------------|
| Holmes, Marple & Poe             | James Patterson  | Dog Man                   | Dav Pilkey        |
| Crosshairs                       | James Patterson  | Bob Books                 | Bobby Lynn Maslen |
| Random in Death                  | J. D. Robb       | Cat Kid Comic Club        | Dav Pilkey        |
| Remarkably Bright Creatures      | Shelby Van Pelt  | Unicorns and Germs        | Asia Citro        |
| The Heaven