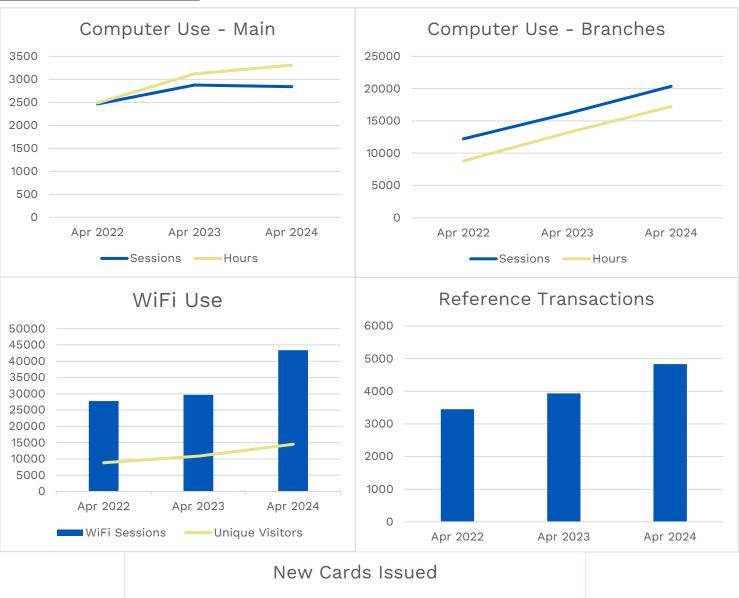

# **MONTHLY ACTIVITY REPORT - April 2024**

#### Circulation





# **Technology & Services**





#### **Patron Visits**



# Programming



### **Programming**



#### **Patron Interests**

A -I - I 4

#### Print Top 10

| Adult                   |                  | Juvenile                                 |                      |
|-------------------------|------------------|------------------------------------------|----------------------|
| The #1 Lawyer           | James Patterson  | Dog Man                                  | Dav Pilkey           |
| The Women               | Kristin Hannah   | Bob Books                                | Bobby Lynn Maslen    |
| She's Not Sorry         | Mary Kubica      | Cat Kid Comic Club                       | Dav Pilkey           |
| Toxic Prey              | John Sandford    | No Brainer                               | Jeff Kinney