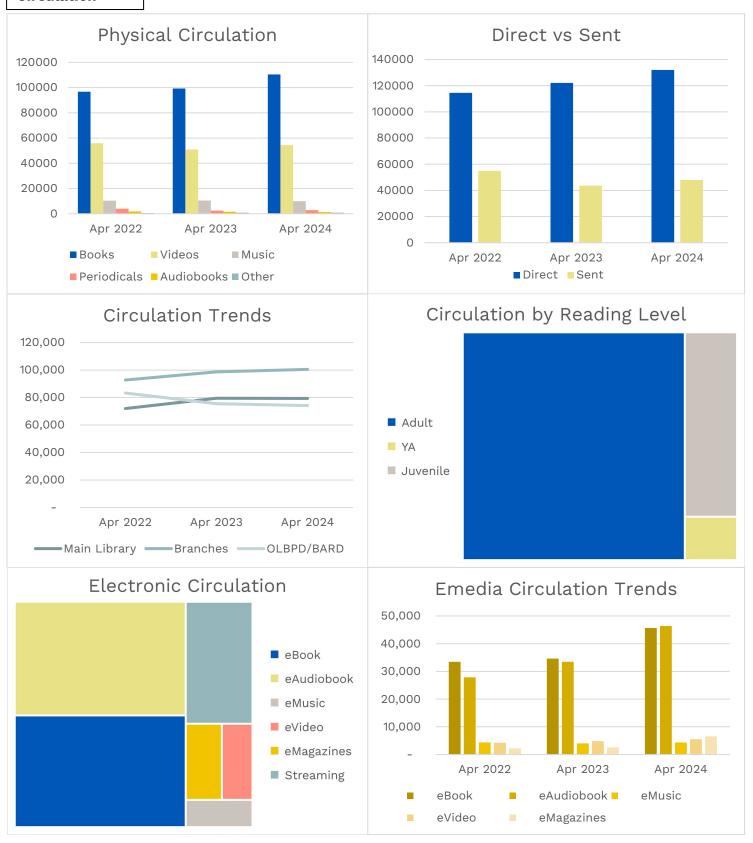

# **MONTHLY ACTIVITY REPORT - April 2024**

#### Circulation





# **Technology & Services**





#### **Patron Visits**



# Programming



### **Programming**



#### **Patron Interests**

A -I - I 4

#### Print Top 10

| Adult                   |                  | Juvenile                                 |                      |
|-------------------------|------------------|------------------------------------------|----------------------|
| The #1 Lawyer           | James Patterson  | Dog Man                                  | Dav Pilkey           |
| The Women               | Kristin Hannah   | Bob Books                                | Bobby Lynn Maslen    |
| She's Not Sorry         | Mary Kubica      | Cat Kid Comic Club                       | Dav Pilkey           |
| Toxic Prey              | John Sandford    | No Brainer