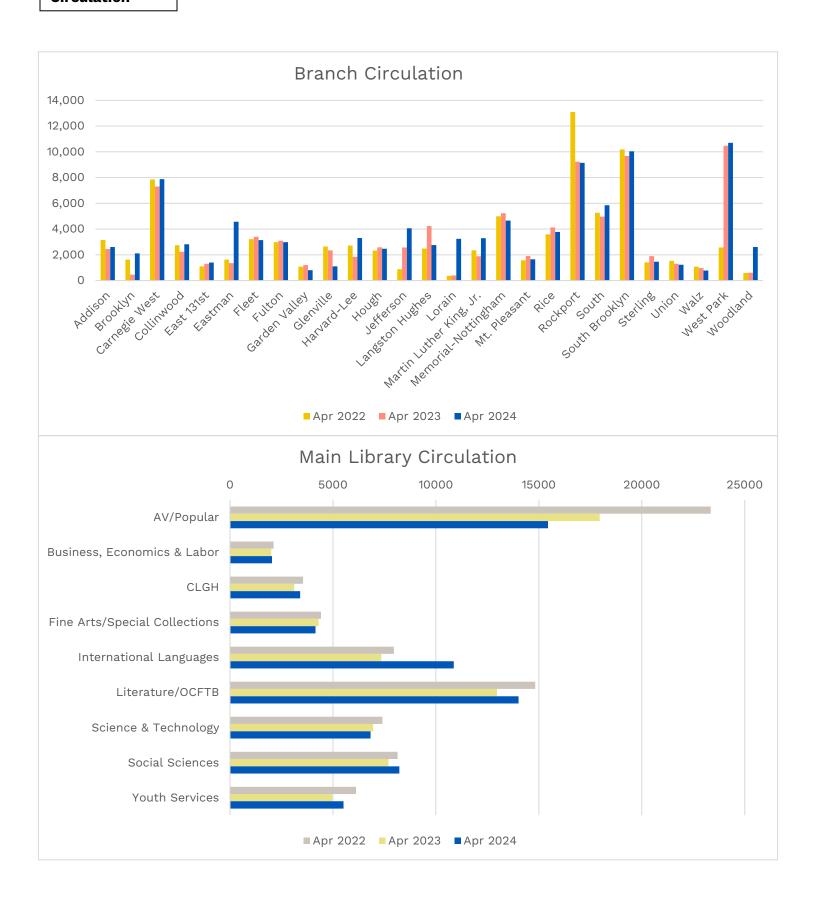

# **MONTHLY ACTIVITY REPORT - April 2024**

#### Circulation





# **Technology & Services**





#### **Patron Visits**



# Programming



### **Programming**



#### **Patron Interests**

A -I - I 4

#### Print Top 10

| Adult                   |                  | Juvenile                                 |                      |
|-------------------------|------------------|------------------------------------------|----------------------|
| The #1 Lawyer           | James Patterson  | Dog Man                                  | Dav Pilkey           |
| The Women               | Kristin Hannah   | Bob Books                                | Bobby Lynn Maslen    |
| She's Not Sorry         | Mary Kubica      | Cat Kid Comic Club                       | Dav Pilkey           |
| Toxic Prey              | John Sandford    | No Brainer