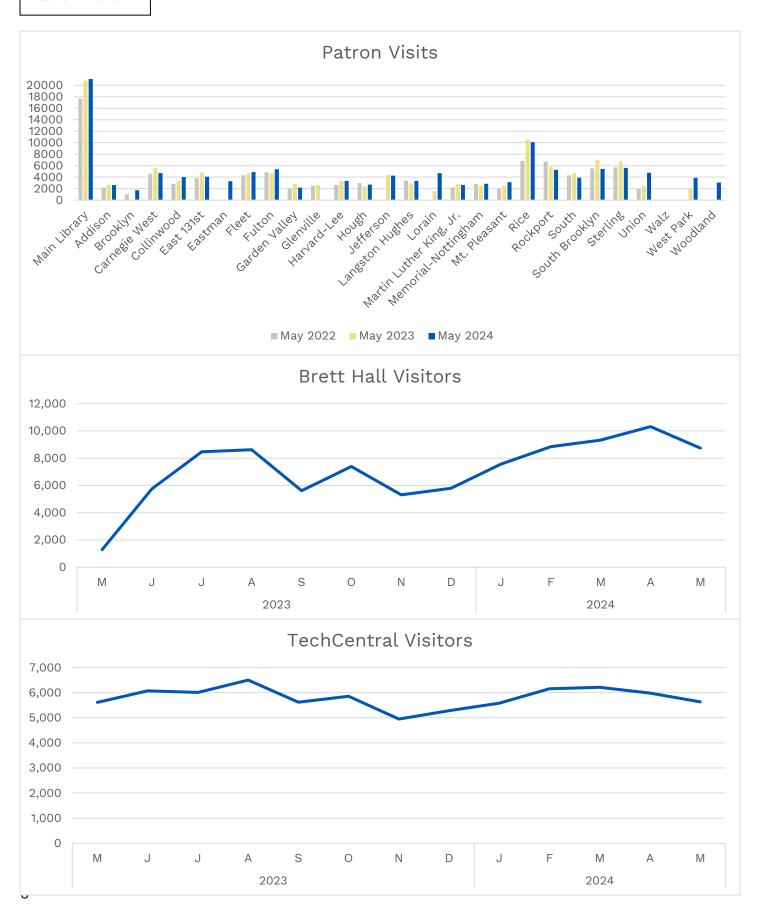

#### MONTHLY ACTIVITY REPORT - MAY 2024

Circulation

REPORT G



#### Circulation



## Circulation





## By Patron Zip Code



## Technology & Services



#### Patron Visits





#### Programming



#### Patron Interests

# Print Top 10

| Adult                               |                      | Juvenile                                    |                      |
|-------------------------------------|----------------------|---------------------------------------------|----------------------|
| The #1 Lawyer                       | James Patterson      | Bob Books                                   | Bobby Lynn Maslen    |
| A Calamity of Souls                 | David Baldacci       | Dog Man                                     | Dav Pilkey           |
| She's Not Sorry                     | Mary Kubica          | Teenage Mutant Ninja Turtles                | Jennifer Liberts     |
| The Murder Inn                      | James Patterson      | Pinkalicious