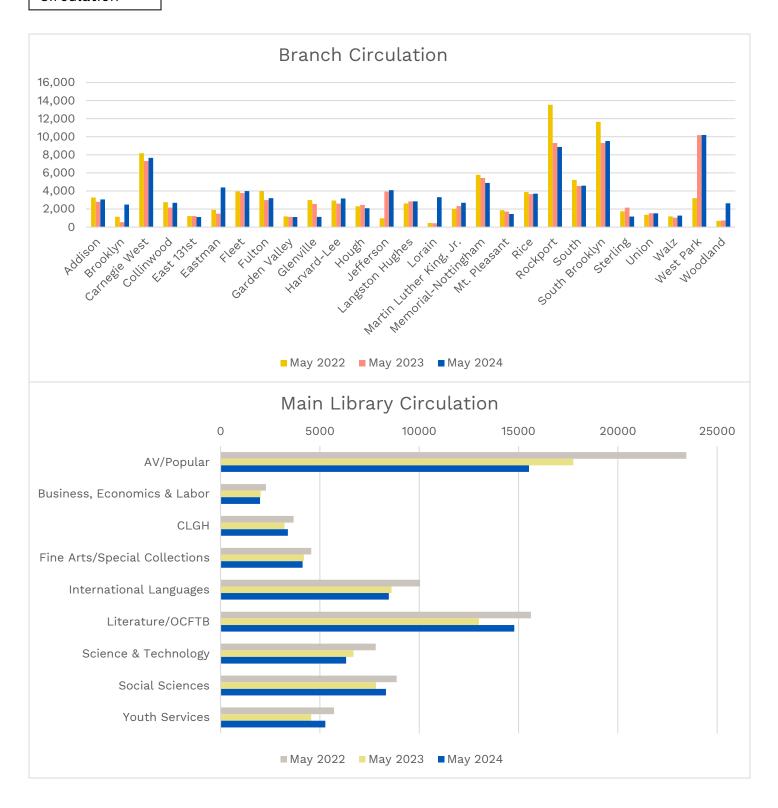

#### MONTHLY ACTIVITY REPORT - MAY 2024

Circulation

REPORT G



#### Circulation



## Circulation





## By Patron Zip Code



## Technology & Services



#### Patron Visits





#### Programming



#### Patron Interests

# Print Top 10

| Adult                               |                      | Juvenile                                    |                      |
|-------------------------------------|----------------------|---------------------------------------------|----------------------|
| The #1 Lawyer                       | James Patterson      | Bob Books                                   | Bobby Lynn Maslen    |
| A Calamity of Souls                 | David Baldacci       | Dog Man                                     | Dav Pilkey           |
| She's Not Sorry                     | Mary Kubica          | Teenage Mutant Ninja Turtles                | Jenni