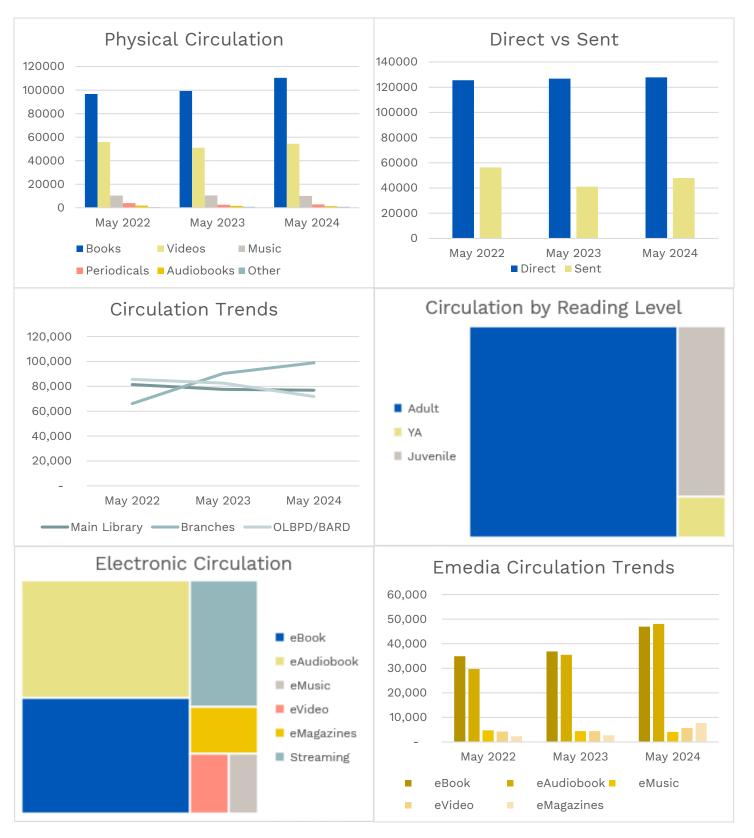

#### MONTHLY ACTIVITY REPORT - MAY 2024

Circulation

REPORT G



#### Circulation



## Circulation





## By Patron Zip Code



## Technology & Services



#### Patron Visits





#### Programming



#### Patron Interests

# Print Top 10

| Adult                               |                      | Juvenile                                    |                      |
|-------------------------------------|----------------------|---------------------------------------------|----------------------|
| The #1 Lawyer                       | James Patterson      | Bob Books                                   | Bobby Lynn Maslen    |
| A Calamity of Souls                 | David Baldacci       | Dog Man                                     | Dav Pilkey           |
| She's Not Sorry                     | Mary Kubica          | Teenage Mutant Ninja Turtles