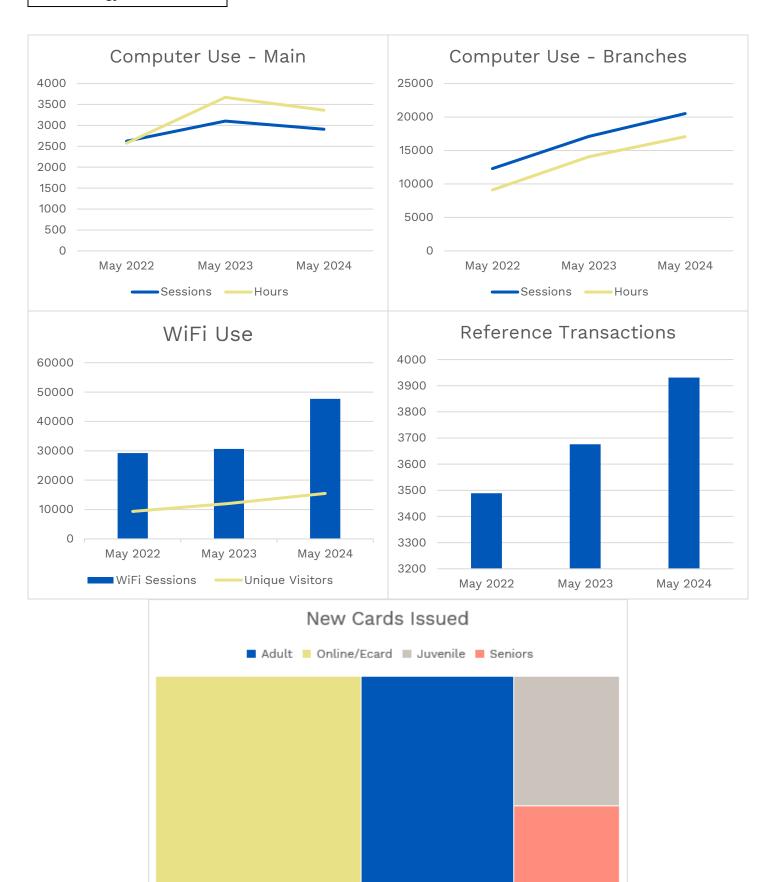

#### MONTHLY ACTIVITY REPORT - MAY 2024

Circulation

REPORT G



#### Circulation



## Circulation





## By Patron Zip Code



## Technology & Services



#### Patron Visits





#### Programming



#### Patron Interests

# Print Top 10

| Adult                               |                      | Juvenile                                    |                      |
|-------------------------------------|----------------------|---------------------------------------------|----------------------|
| The #1 Lawyer                       | James Patterson      | Bob Books                                   | Bobby Lynn Maslen    |
| A Calamity of Souls                 | David Baldacci       | Dog Man                                     | Dav Pilkey           |
| She's Not Sorry                     | Mary Kubica          | Teenage Mutant Ninja Turtles                | Jennifer Liberts     |
| The Murder Inn                      | James Patterson