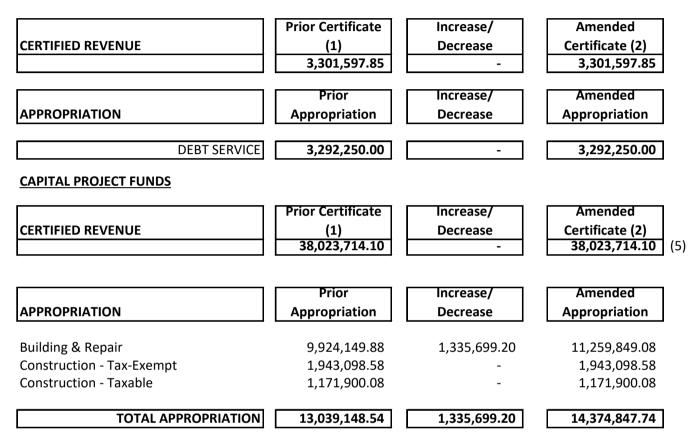

(5) \$35,307,395.41 unencumbered cash carried forward plus \$2,716,318.69 additional revenue to receive in 2024 produces the balance available for appropriation in 2024 (plus \$17,539,784.99 12/31/23 encumbered cash).

(\$35,307,395.41 + \$2,716,318.69) = \$38,023,714.10

(6) \$4,909,338.49 unencumbered cash carried forward less non-expendable principal amounts of \$933,100.78 produces the balance available for appropriation in 2024 (plus \$50,277.58 12/31/23 encumbered cash).