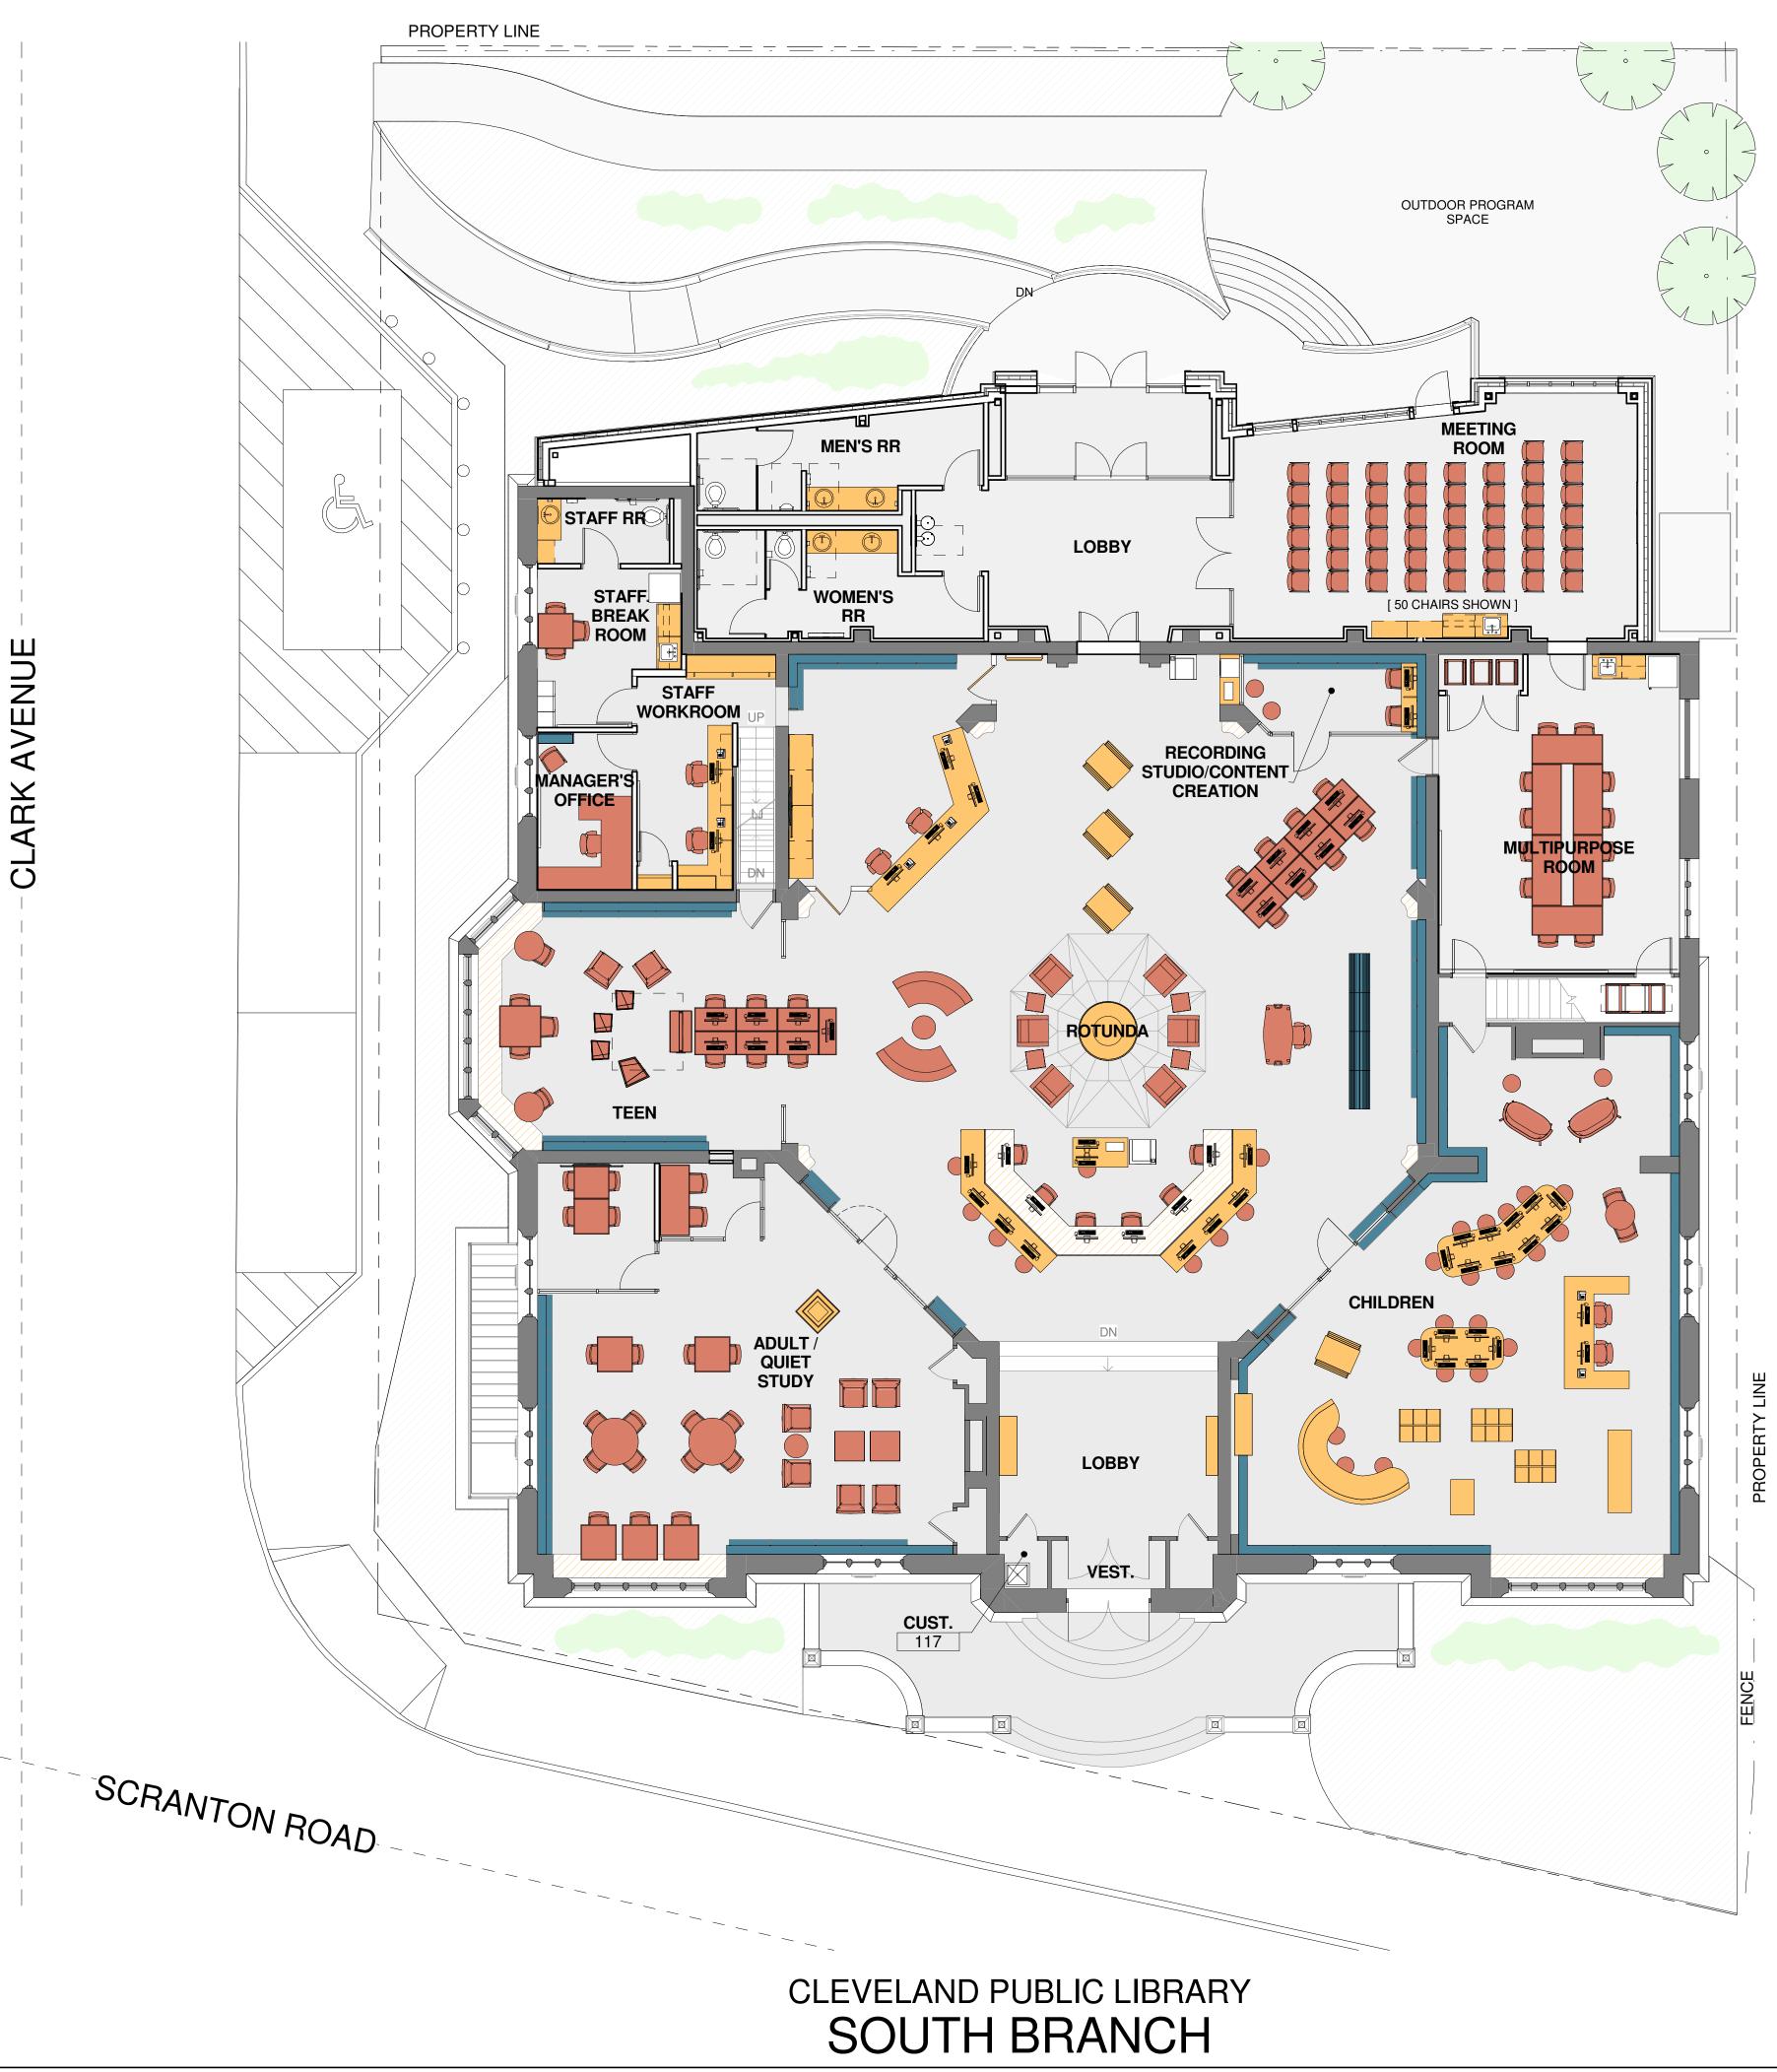

## CLEVELAND PUBLIC LIBRARY SOUTH BRANCH



EAST FACADE



SOUTH FACADE



WEST FACADE



NORTH FACADE



EXISTING SOUTHWEST CORNER



EXISTING CONDITIONS

#### EXISTING VIEW FROM CLARK AVENUE

# CLEVELAND PUBLIC LIBRARY SOUTH BRANCH





VIEW FROM OUTDOOR PROGRAM SPACE - NORTHWEST CORNER



STREET VIEW FROM CLARK AVENUE

EXTERIOR PERSPECTIVES





1 1/2" = 1'-0"



#### CALCIUM SILICATE MASONRY UNIT





### CLEVELAND PUBLIC LIBRARY SOUTH BRANCH





#### EXTERIOR PERSPECTIVE - SOUTHWEST CORNER OF ADDITION

. ... .



### CLEVELAND PUBLIC LIBRARY SOUTH BRANCH





DIMENSIONAL STONE

EXTERIOR ELEVATION - WEST

### CLEVELAND PUBLIC LIBRARY SOUTH BRANCH