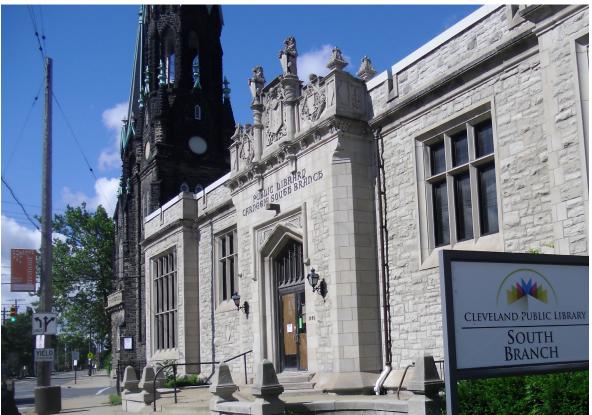

## CLEVELAND PUBLIC LIBRARY SOUTH BRANCH



EAST FACADE



SOUTH FACADE



WEST FACADE



NORTH FACADE



EXISTING SOUTHWEST CORNER



EXISTING CONDITIONS

#### EXISTING VIEW FROM CLARK AVENUE

# CLEVELAND PUBLIC LIBRARY SOUTH BRANCH





VIEW FROM OUTDOOR PROGRAM SPACE - NORTHWEST CORNER



STREET VIEW FROM CLARK AVENUE

EXTERIOR PERSPECTIVES





1 1/2" = 1'-0"



#### CALCIUM SILICATE MASONRY UNIT





### CLEVELAND PUBLIC LIBRARY SOUTH BRANCH





#### EXTERIOR PERSPECTIVE - SOUTHWEST CORNER OF ADDITION

. ... .



### CLEVELAND PUBLIC LIBRARY SOUTH BRANCH





DIMENSIONAL STONE

EXTERIOR ELEVATION - WEST

### CLEVELAND PUBLIC LIBRARY SOUTH BRANCH