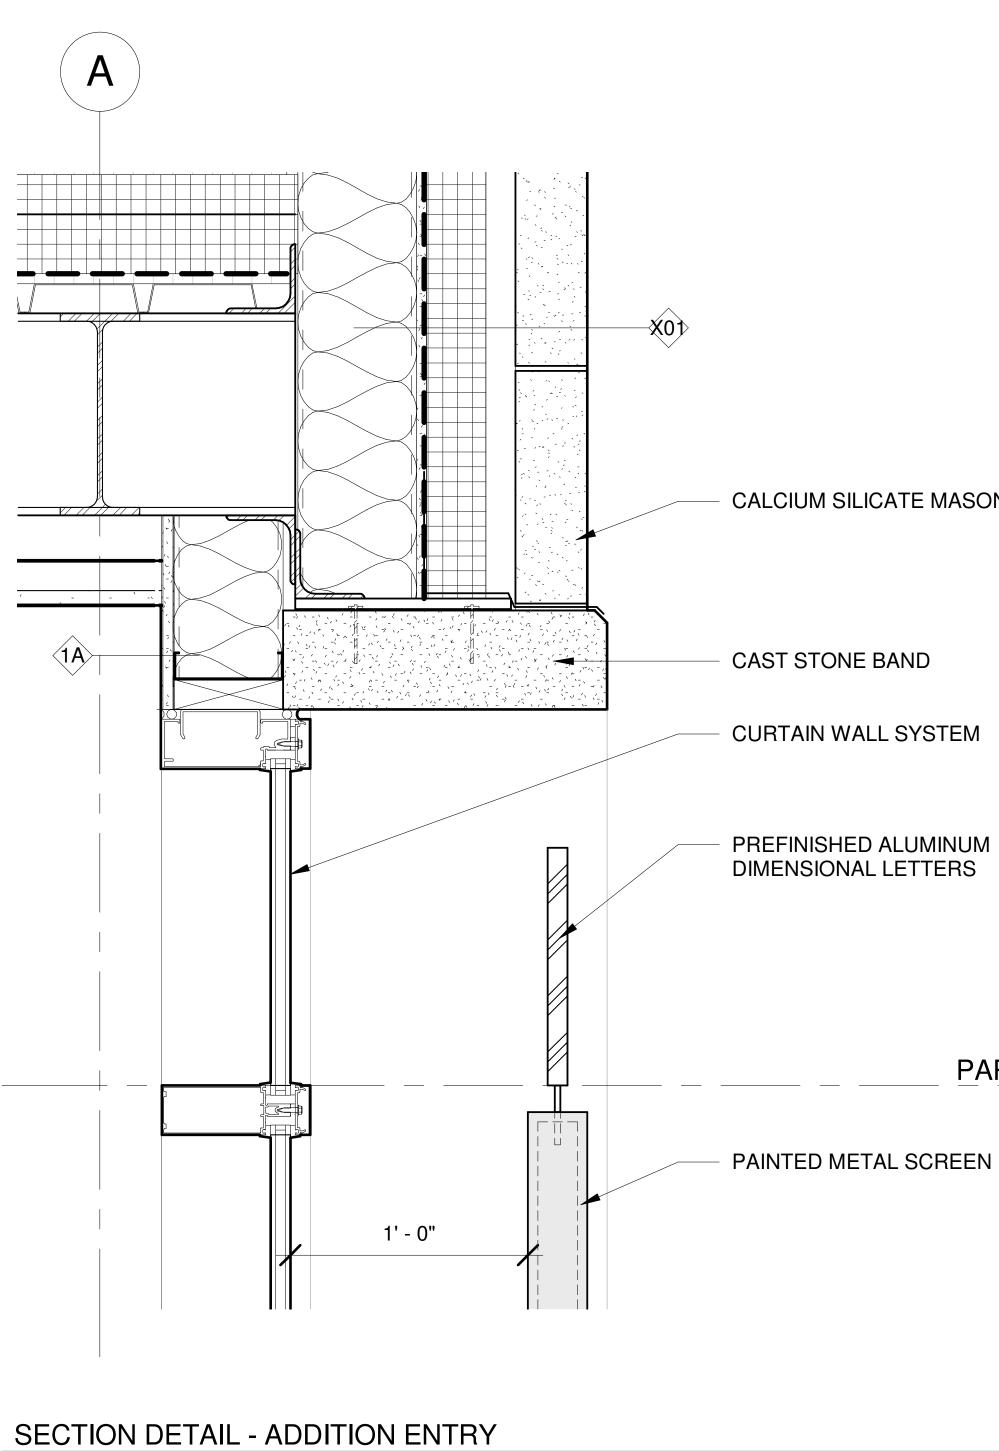

## CLEVELAND PUBLIC LIBRARY SOUTH BRANCH



EAST FACADE



SOUTH FACADE



WEST FACADE



NORTH FACADE



EXISTING SOUTHWEST CORNER



EXISTING CONDITIONS

#### EXISTING VIEW FROM CLARK AVENUE

# CLEVELAND PUBLIC LIBRARY SOUTH BRANCH





VIEW FROM OUTDOOR PROGRAM SPACE - NORTHWEST CORNER



STREET VIEW FROM CLARK AVENUE

EXTERIOR PERSPECTIVES





1 1/2" = 1'-0"



#### CALCIUM SILICATE MASONRY UNIT





### CLEVELAND PUBLIC LIBRARY SOUTH BRANCH





#### EXTERIOR PERSPECTIVE - SOUTHWEST CORNER OF ADDITION

. ... .



### CLEVELAND PUBLIC LIBRARY SOUTH BRANCH





DIMENSIONAL STONE

EXTERIOR ELEVATION - WEST

### CLEVELAND PUBLIC LIBRARY SOUTH BRANCH