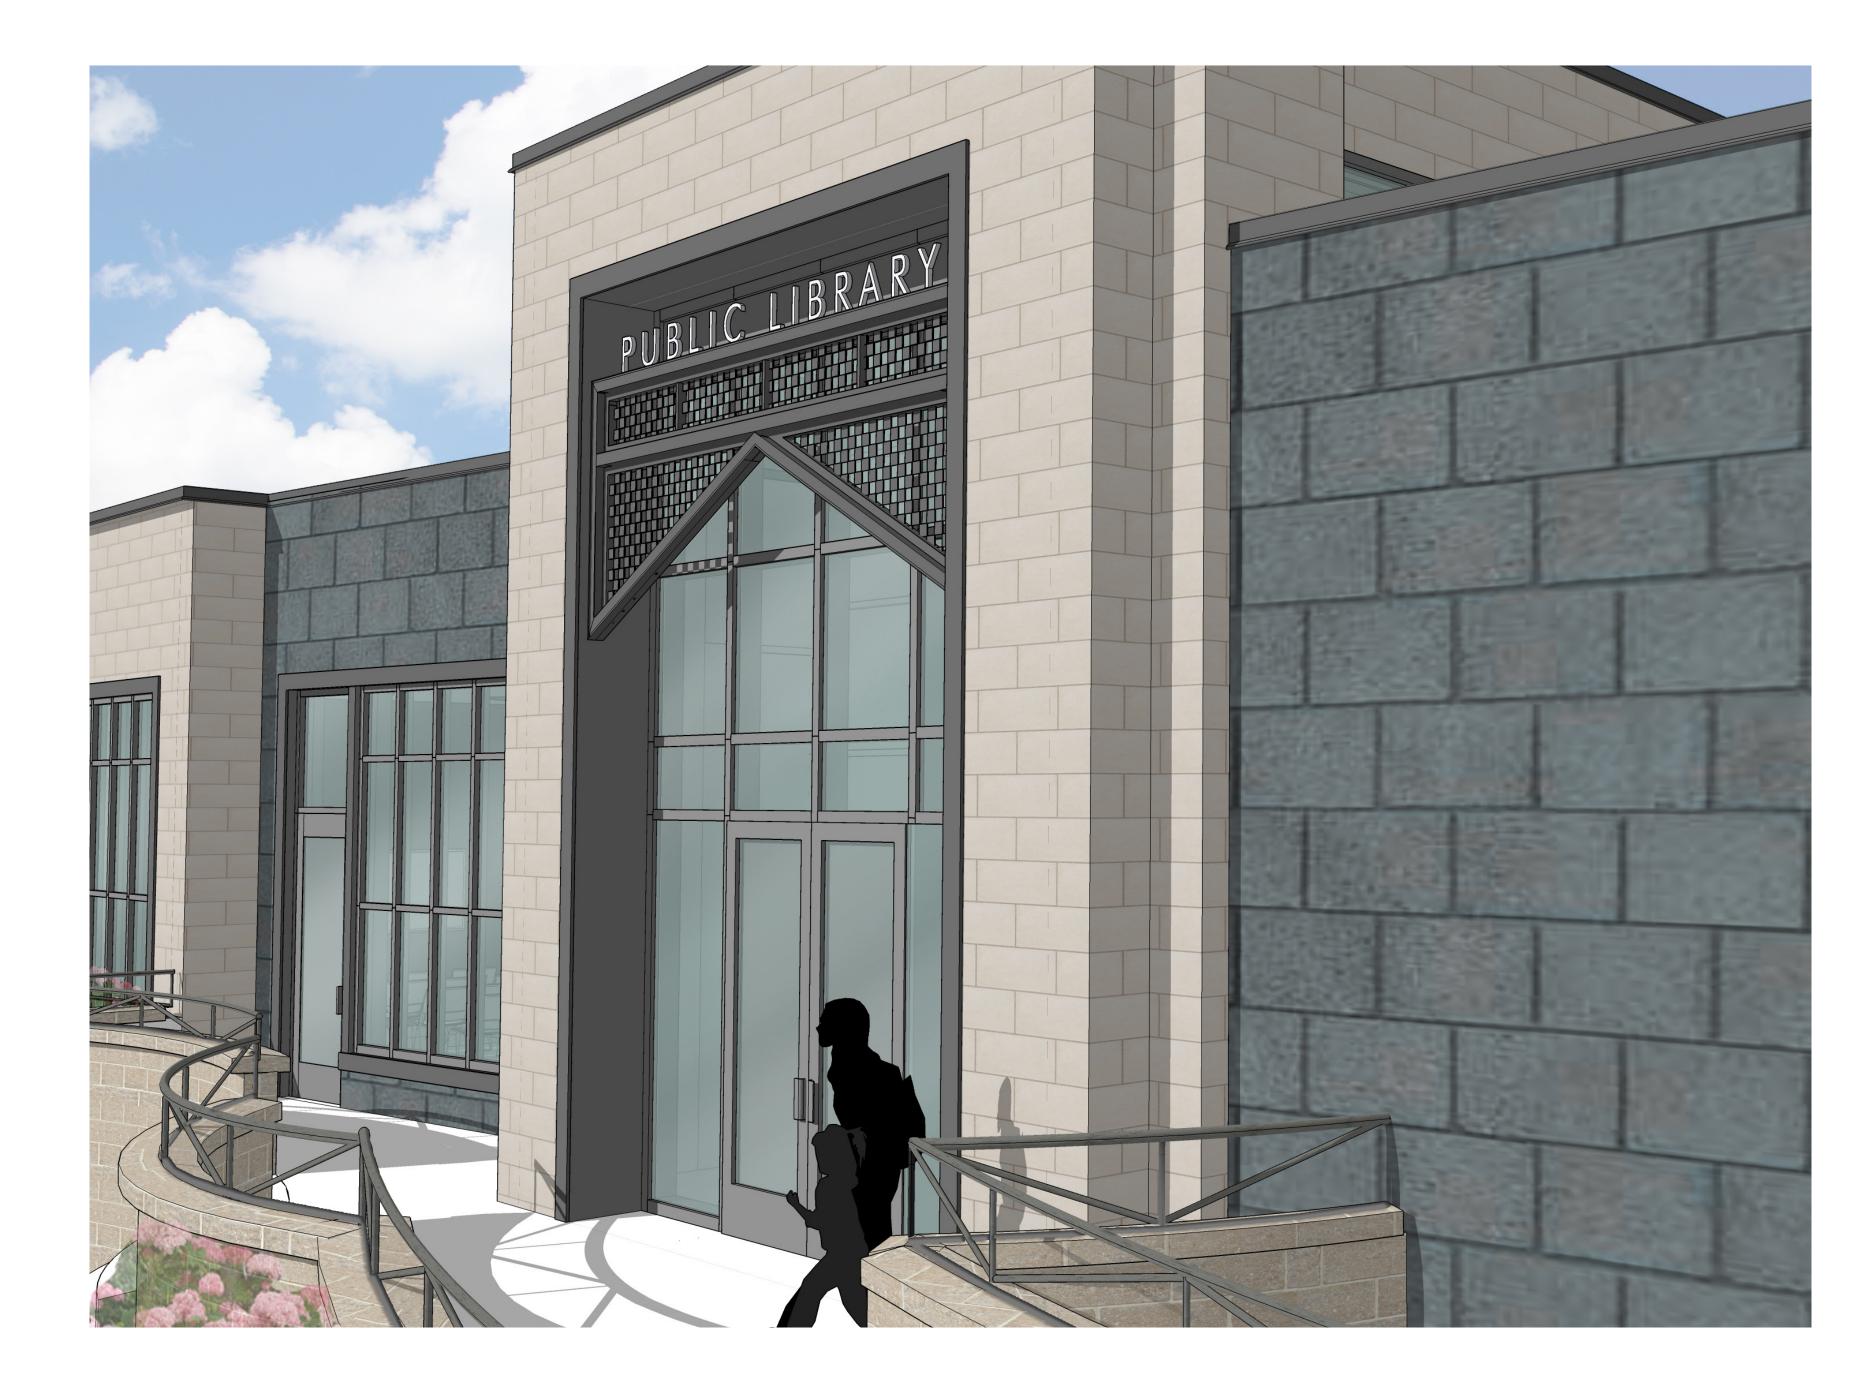

# CLEVELAND PUBLIC LIBRARY SOUTH BRANCH

VIEW FROM OUTDOOR PROGRAM SPACE - NORTHWEST CORNER

STREET VIEW FROM CLARK AVENUE

EXTERIOR PERSPECTIVES

1 1/2" = 1'-0"

#### EXTERIOR PERSPECTIVE - SOUTHWEST CORNER OF ADDITION

. ... .