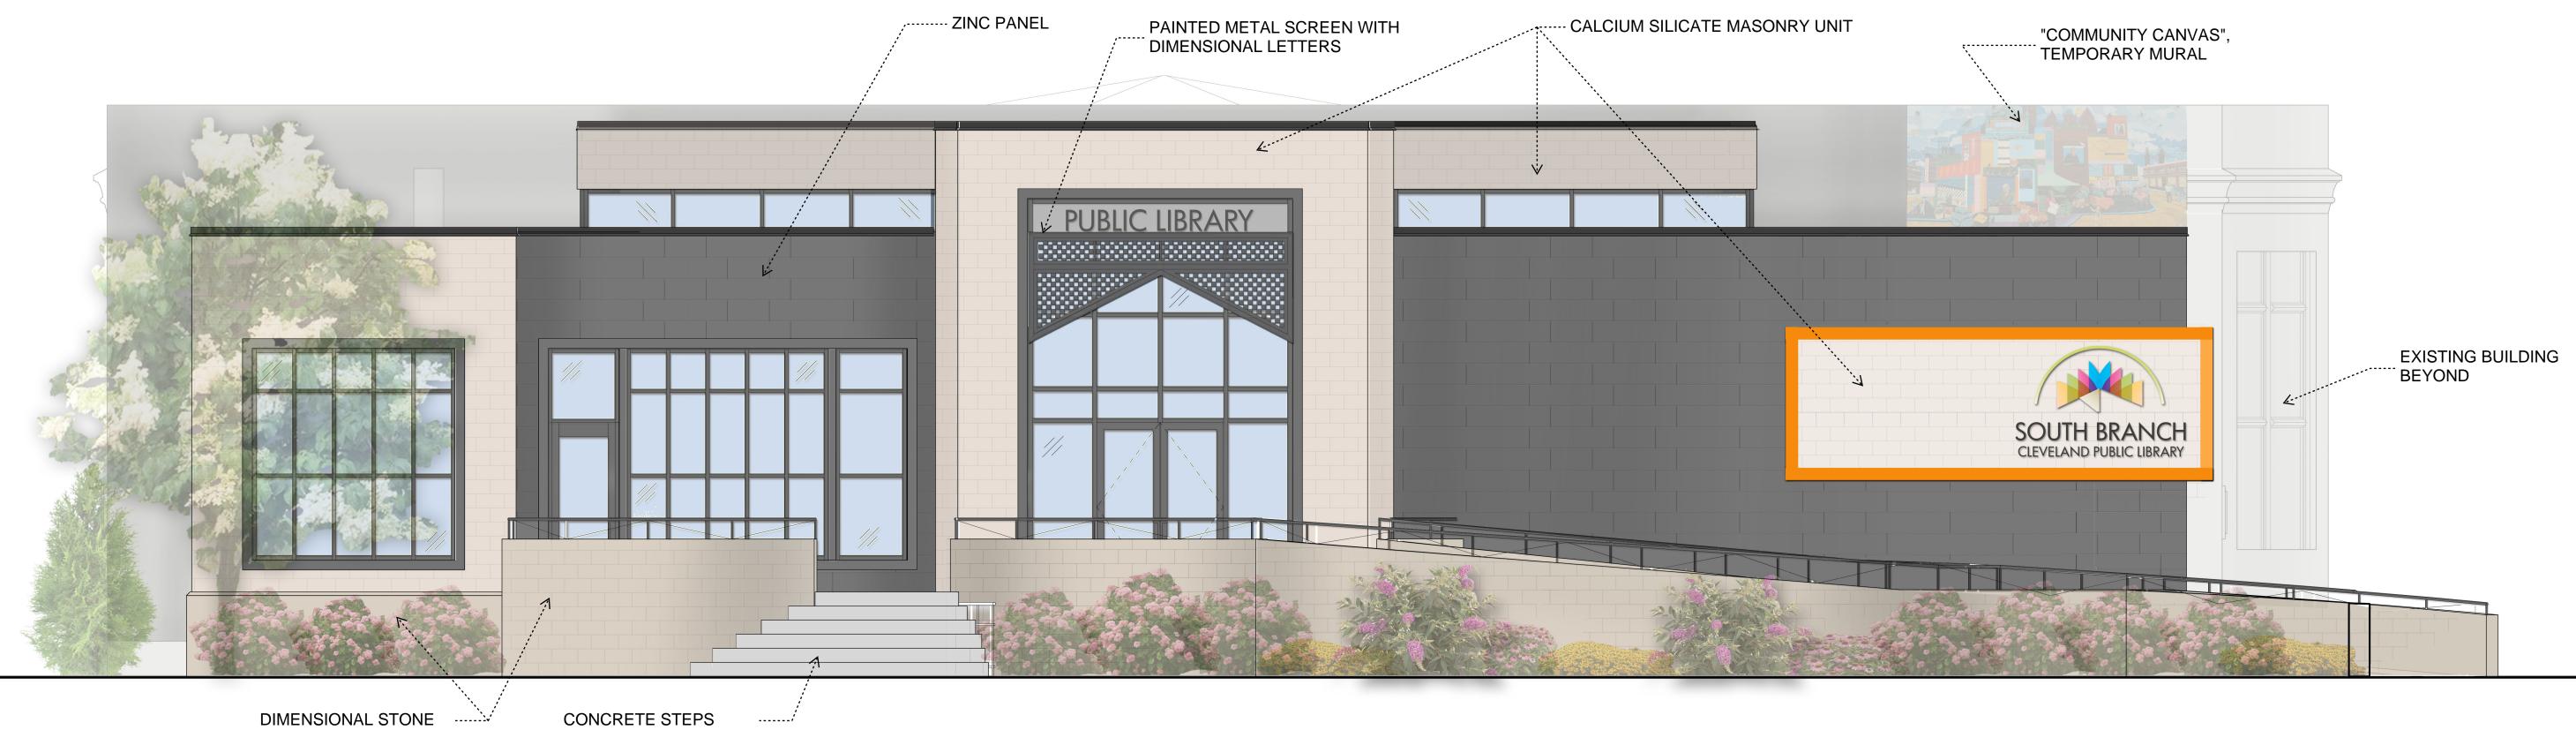

### CLEVELAND PUBLIC LIBRARY SOUTH BRANCH

DIMENSIONAL STONE

EXTERIOR ELEVATION - WEST

#### CALCIUM SILICATE MASONRY UNIT