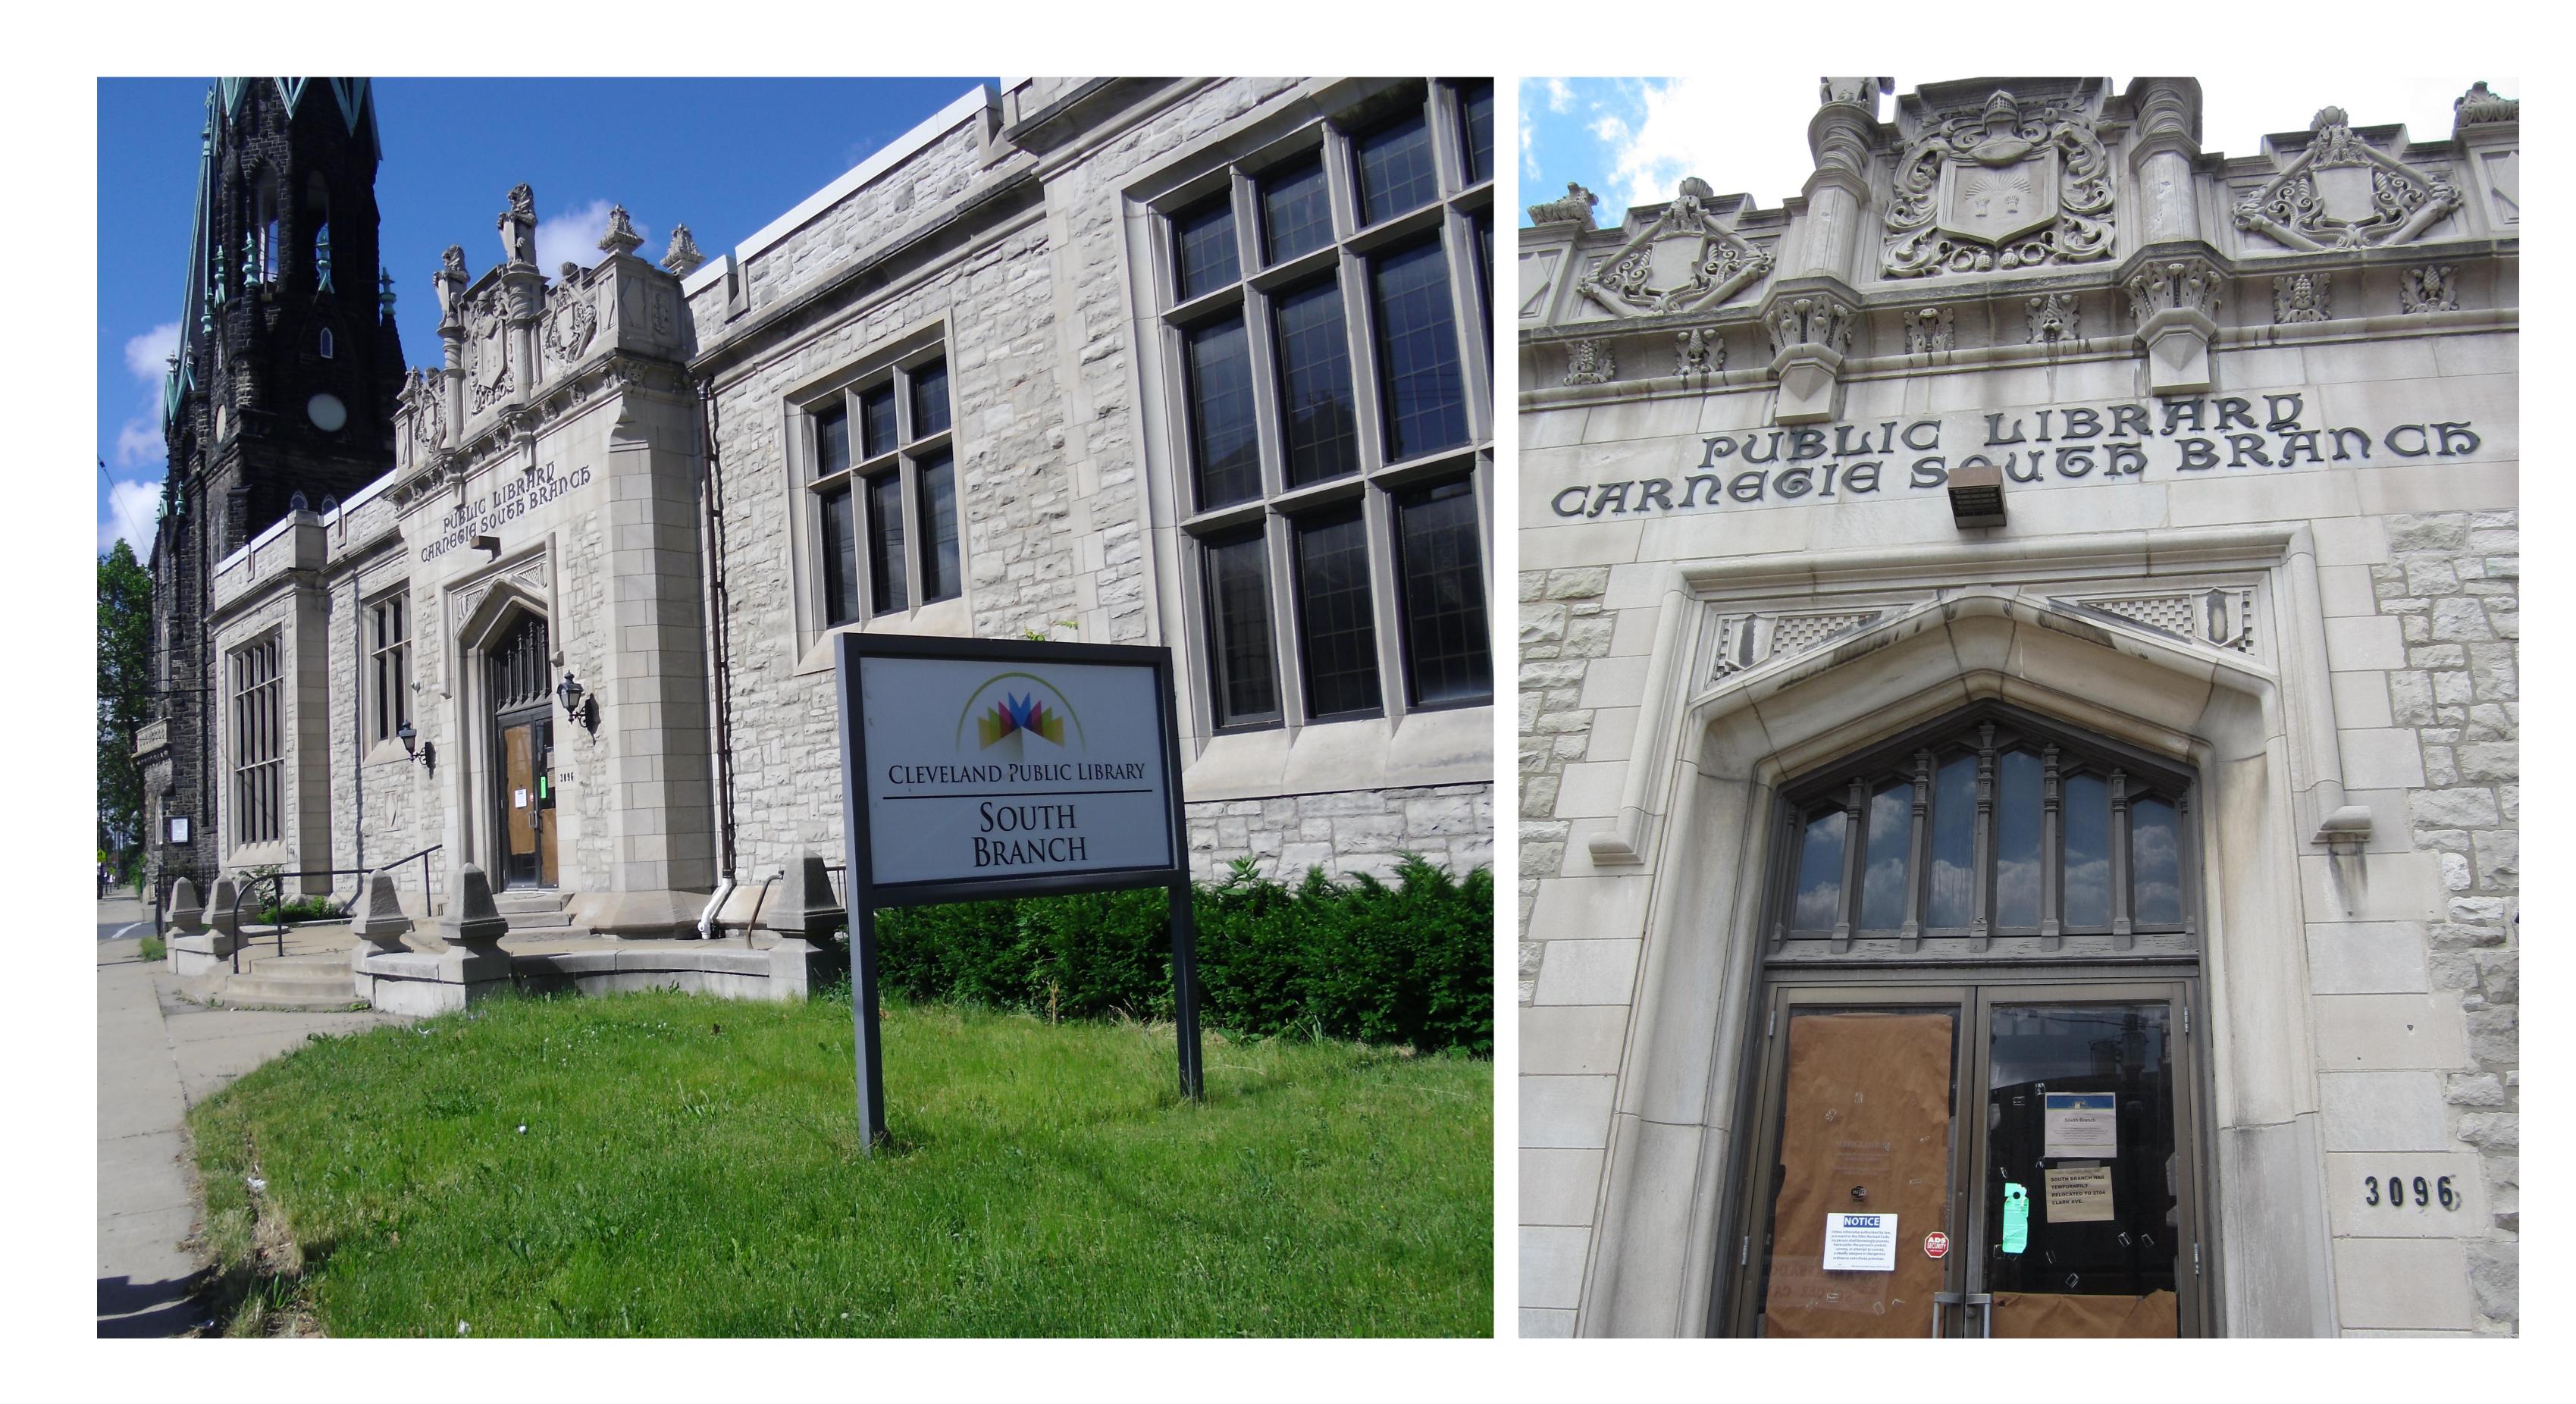

## CLEVELAND PUBLIC LIBRARY SOUTH BRANCH

EAST FACADE

SOUTH FACADE

WEST FACADE

NORTH FACADE

EXISTING SOUTHWEST CORNER

EXISTING CONDITIONS