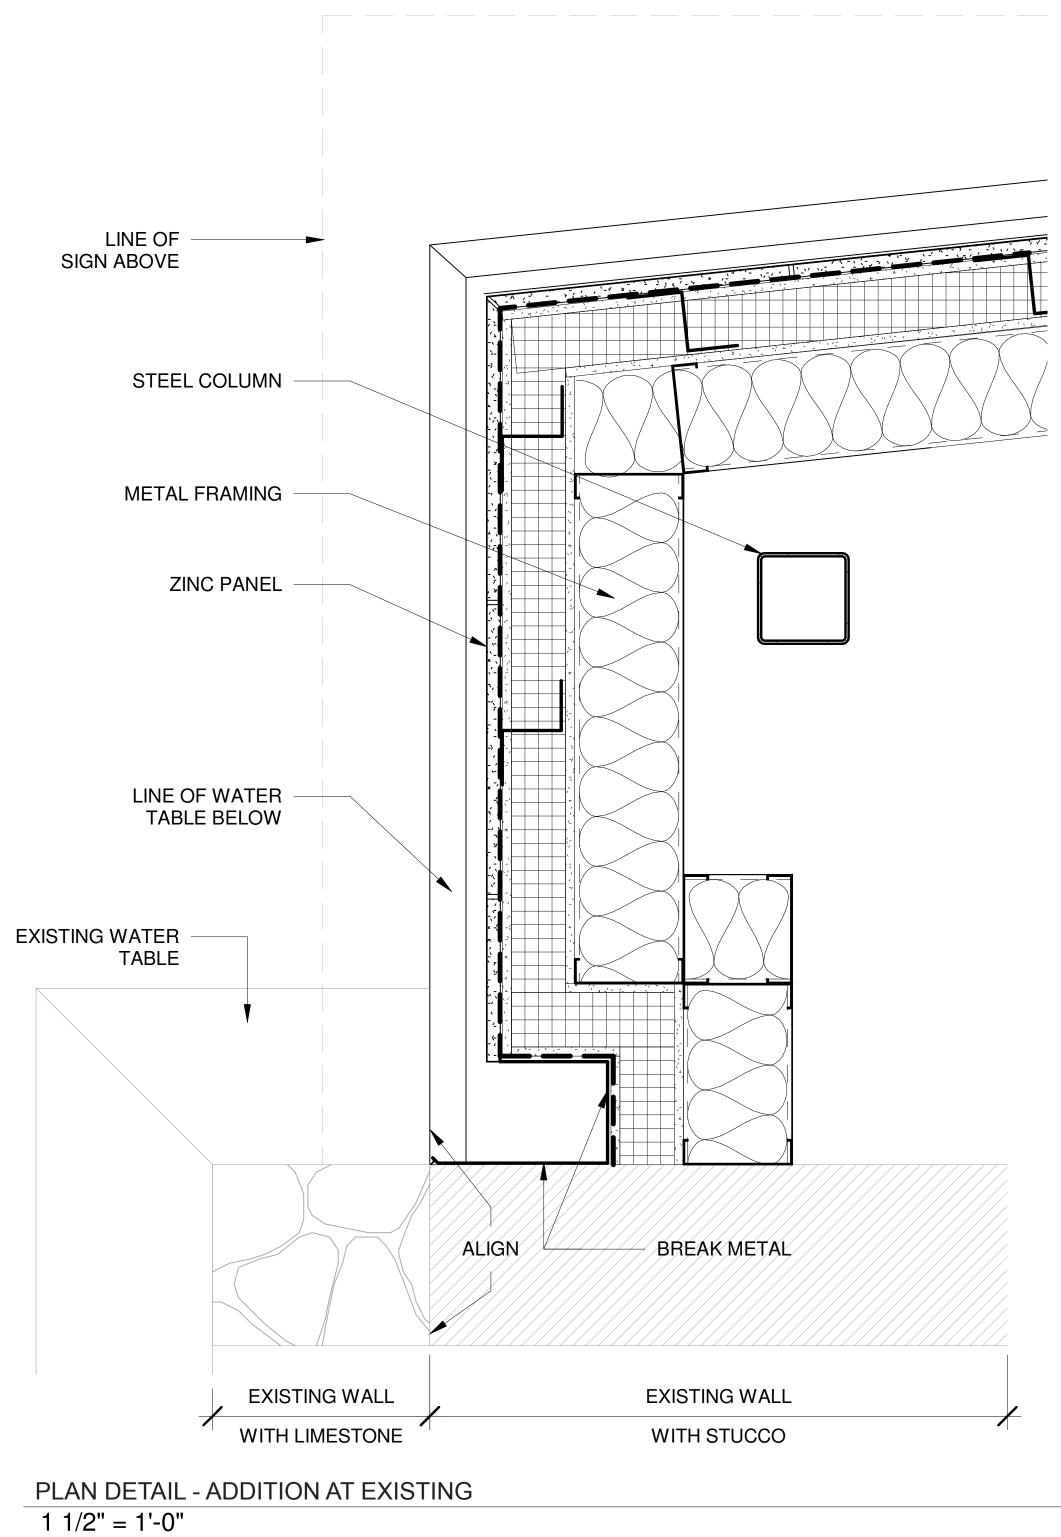

## CLEVELAND PUBLIC LIBRARY SOUTH BRANCH



EAST FACADE



SOUTH FACADE



WEST FACADE



NORTH FACADE



EXISTING SOUTHWEST CORNER



EXISTING CONDITIONS

#### EXISTING VIEW FROM CLARK AVENUE

# CLEVELAND PUBLIC LIBRARY SOUTH BRANCH





VIEW FROM OUTDOOR PROGRAM SPACE - NORTHWEST CORNER



STREET VIEW FROM CLARK AVENUE

EXTERIOR PERSPECTIVES





1 1/2" = 1'-0"



#### CALCIUM SILICATE MASONRY UNIT





### CLEVELAND PUBLIC LIBRARY SOUTH BRANCH





#### EXTERIOR PERSPECTIVE - SOUTHWEST CORNER OF ADDITION

. ... .



### CLEVELAND PUBLIC LIBRARY SOUTH BRANCH





DIMENSIONAL STONE

EXTERIOR ELEVATION - WEST

### CLEVELAND PUBLIC LIBRARY SOUTH BRANCH