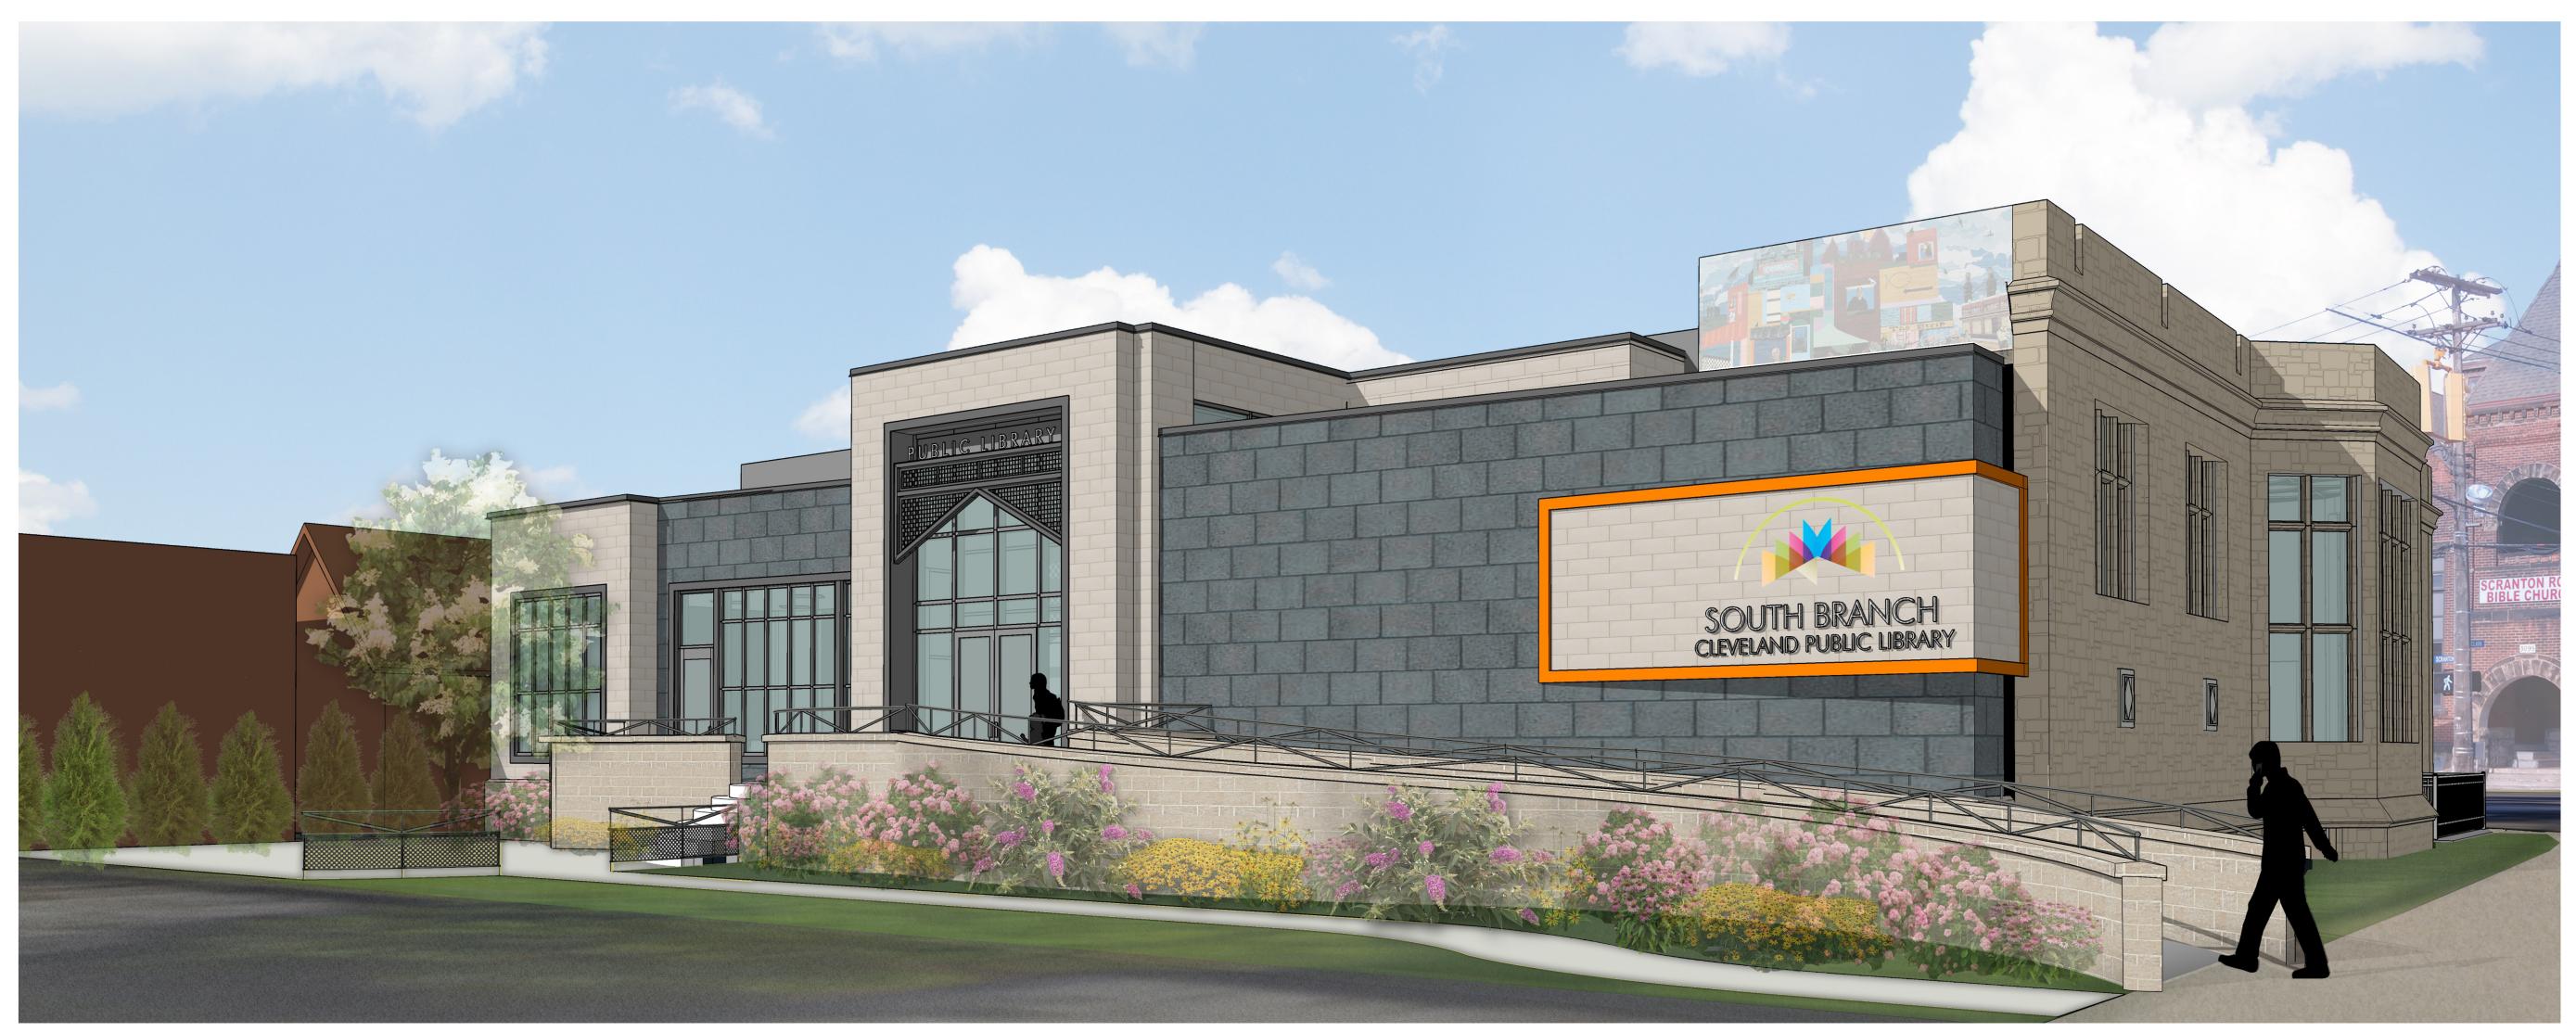

# CLEVELAND PUBLIC LIBRARY SOUTH BRANCH

VIEW FROM OUTDOOR PROGRAM SPACE - NORTHWEST CORNER

STREET VIEW FROM CLARK AVENUE

EXTERIOR PERSPECTIVES

1 1/2" = 1'-0"