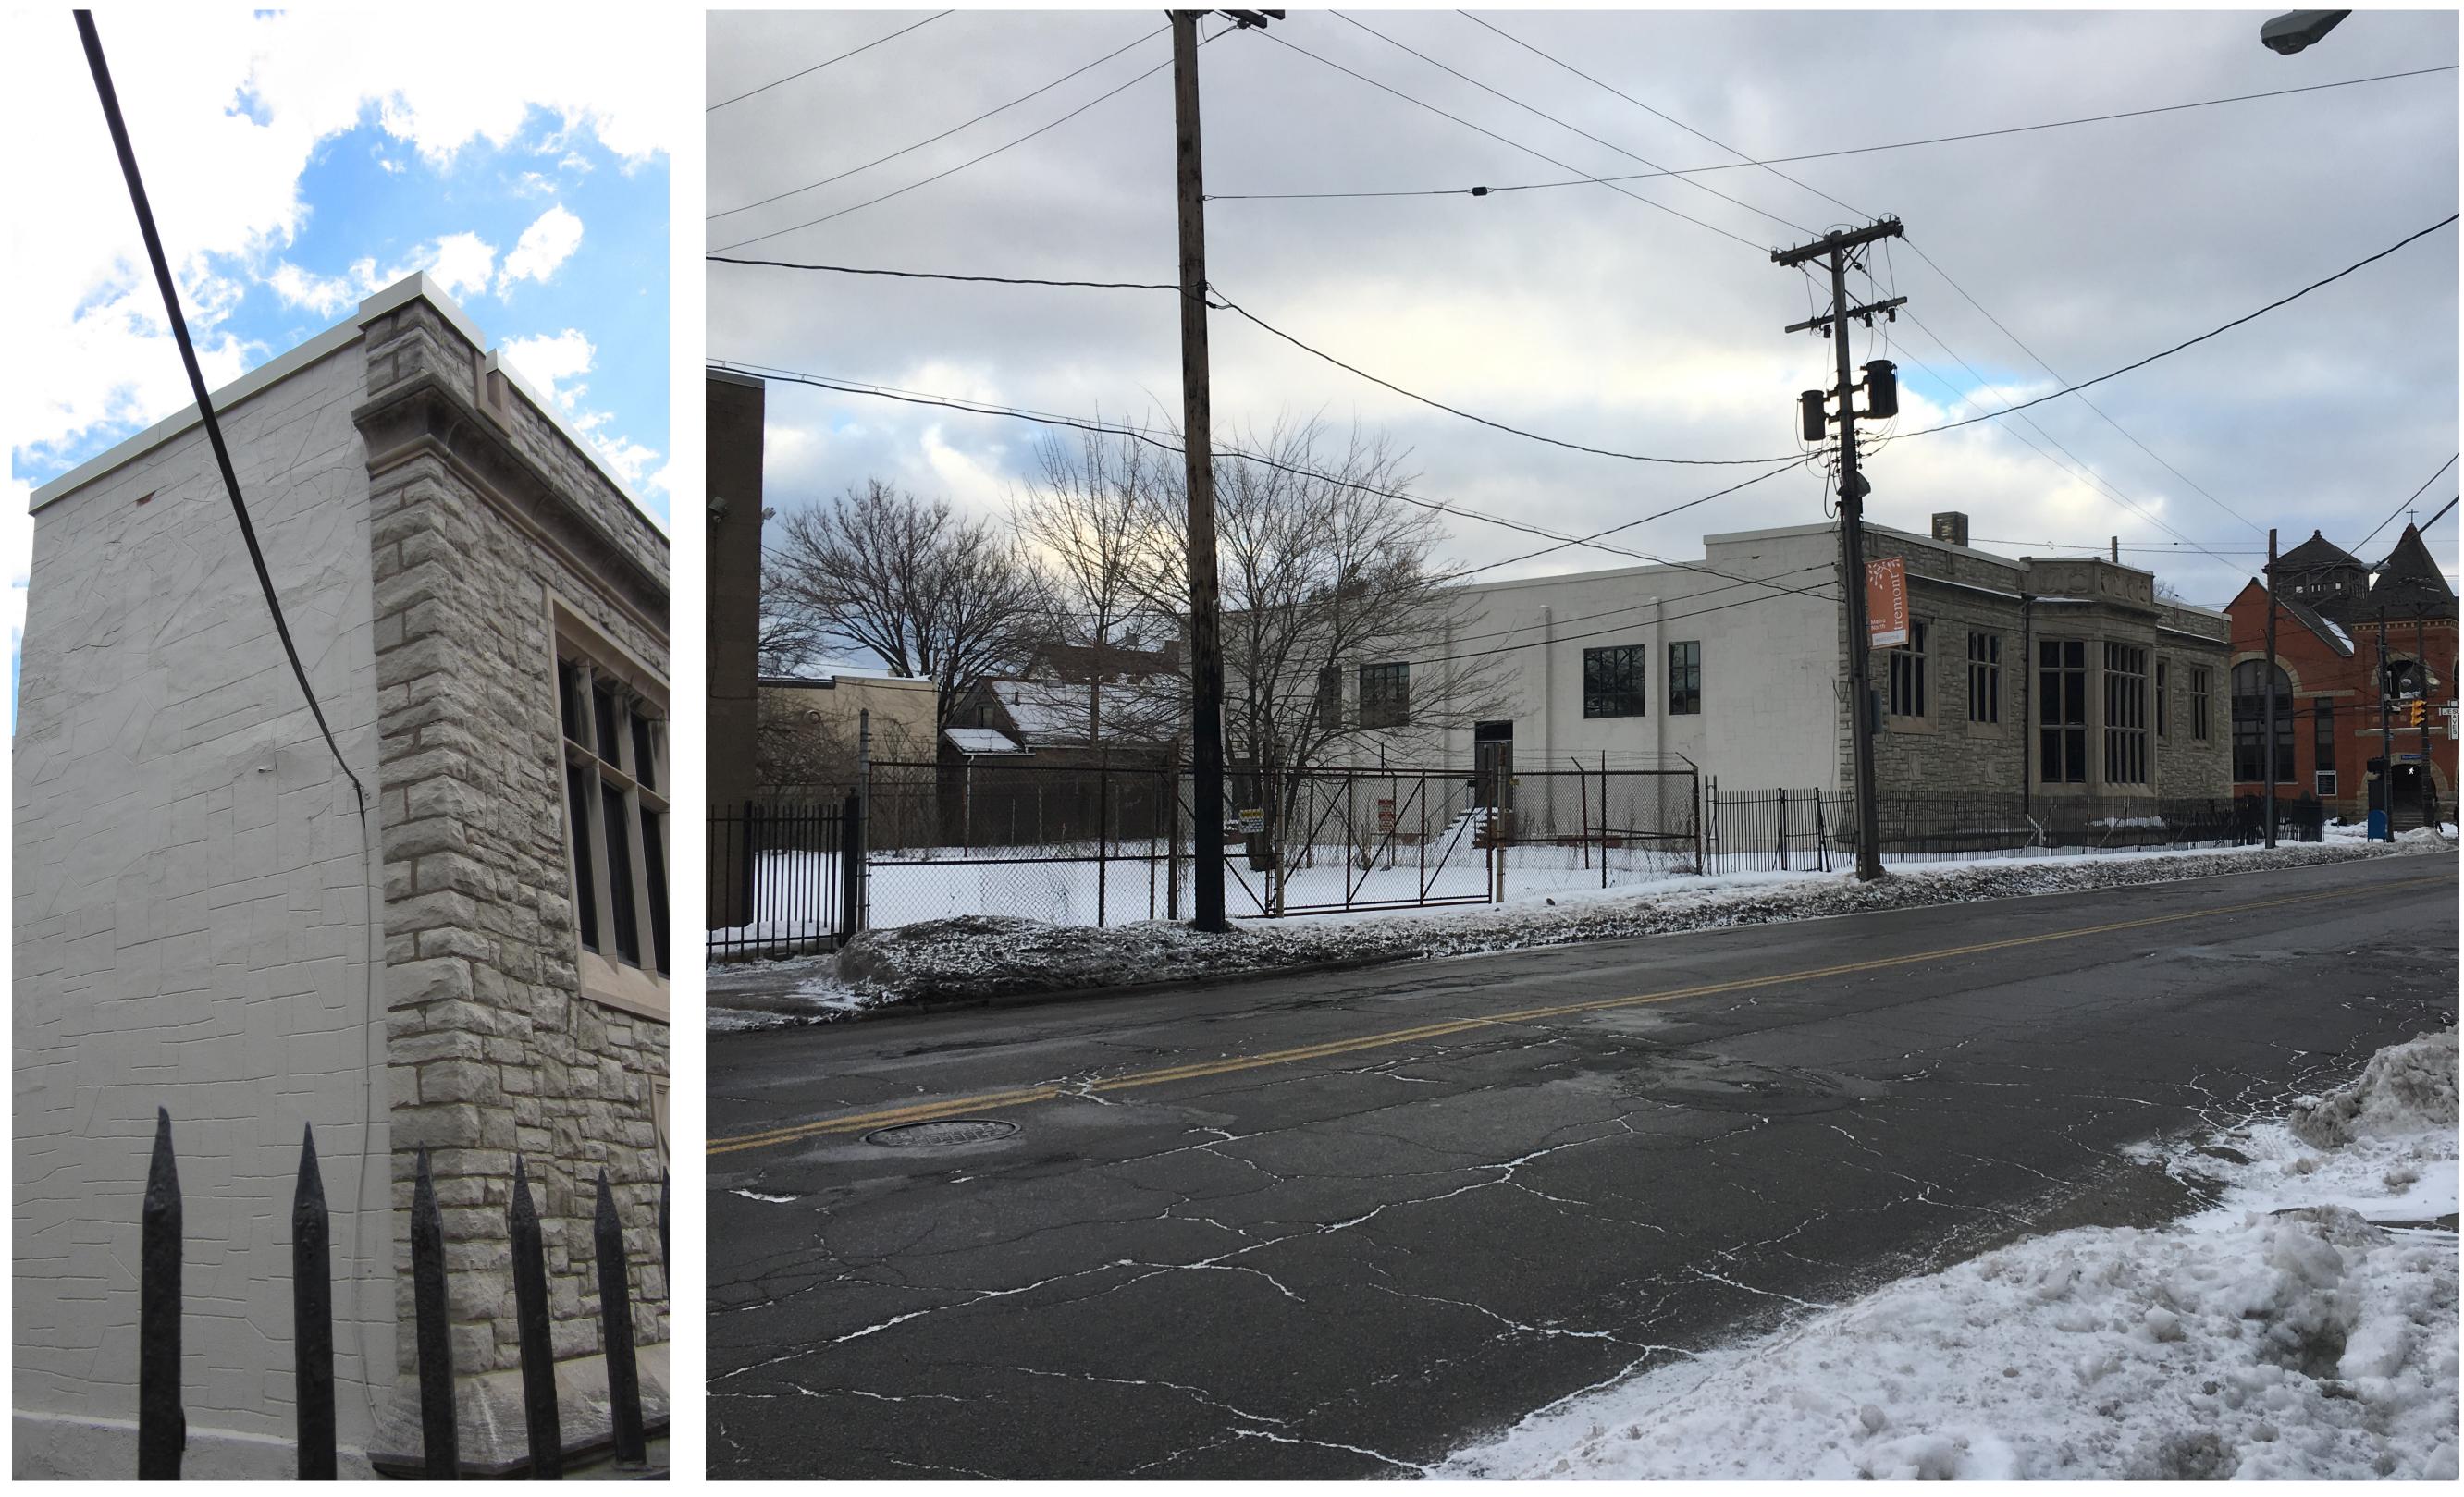

## CLEVELAND PUBLIC LIBRARY SOUTH BRANCH



EAST FACADE



SOUTH FACADE



WEST FACADE



NORTH FACADE



EXISTING SOUTHWEST CORNER



EXISTING CONDITIONS

#### EXISTING VIEW FROM CLARK AVENUE

# CLEVELAND PUBLIC LIBRARY SOUTH BRANCH





VIEW FROM OUTDOOR PROGRAM SPACE - NORTHWEST CORNER



STREET VIEW FROM CLARK AVENUE

EXTERIOR PERSPECTIVES





1 1/2" = 1'-0"



#### CALCIUM SILICATE MASONRY UNIT





### CLEVELAND PUBLIC LIBRARY SOUTH BRANCH





#### EXTERIOR PERSPECTIVE - SOUTHWEST CORNER OF ADDITION

. ... .



### CLEVELAND PUBLIC LIBRARY SOUTH BRANCH





DIMENSIONAL STONE

EXTERIOR ELEVATION - WEST

### CLEVELAND PUBLIC LIBRARY SOUTH BRANCH