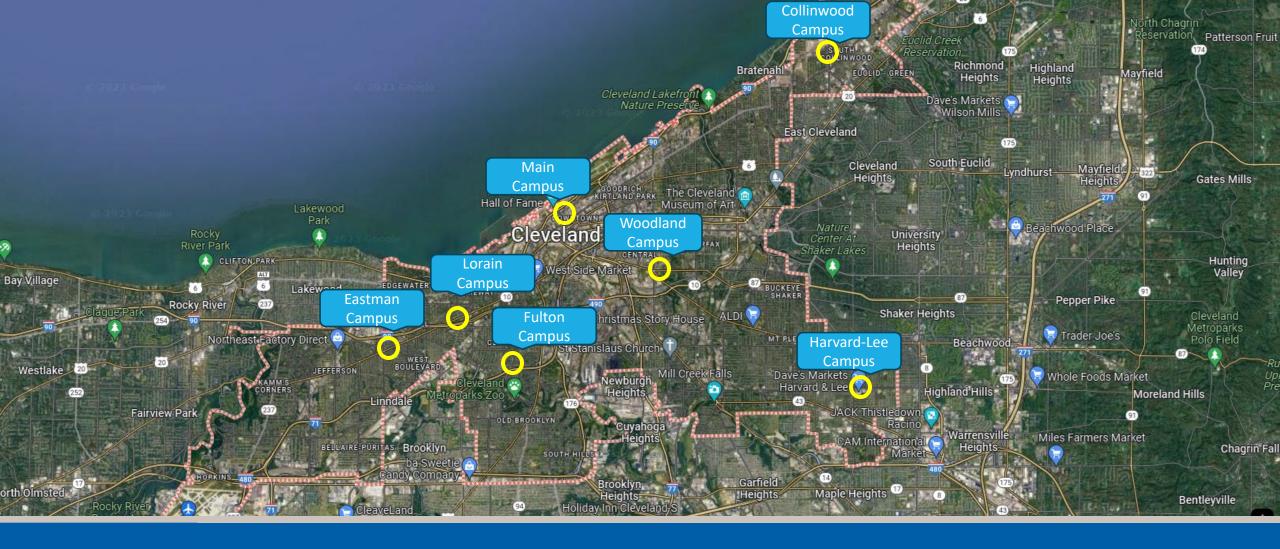

KIDS & TEENS

RVICES

ABOUT THE LIBRARY

ATALOG

LIBRARY CAR

A > Cleveland Public Library: Rooftop View and Microclimate Map

#### Cleveland Public Library: Rooftop View and Microclimate Map

Explore Cleveland's urban tapestry on our webpage, which offers more than just digital content; it provides insight into the city's character. Join us in celebrating downtown's vibrant spirit and connecting with the essence of our beloved city like never before.

#### **Live Camera**

At the core of our digital experience is a live rooftop video feed, offering a live view of downtown Cleveland and Lake Erie. Join us as we capture the city's essence, providing residents and visitors with an immersive experience.

GO TO LIVE FEED



# Weather Underground

#### **CLEVELAND**

### **COLUMBUS**











### **CPL Weather Network**

# Equipment

### Ambient WS-2000

- Temperature
- Barometric Pressure
- Wind Direction & Speed
- Precipitation
- Lightning Detector

Ambient Outdoor Particulate Matter(PM25)
Monitor