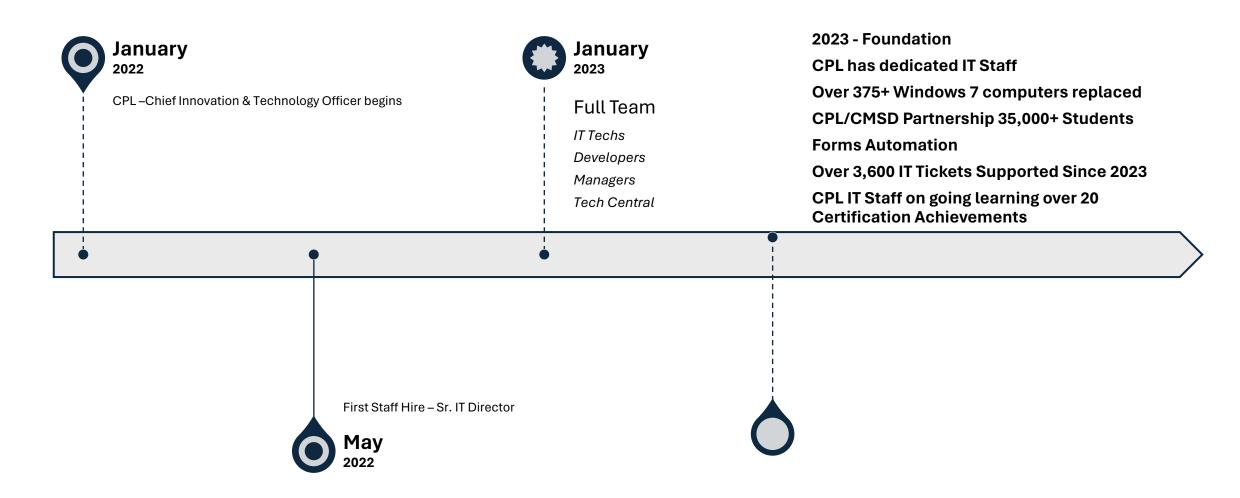

# Patron Innovations and Technology 2024

- Studio 525
- South Teen Collaboration
- Tech Express Mobile Unit (Van)
- Tech Central 2.0 (Technology Upgrade)
- Expanded CPL School Library Card Program
- Immersive Experiences
- Windows 12 Rollout
- Weather Stations