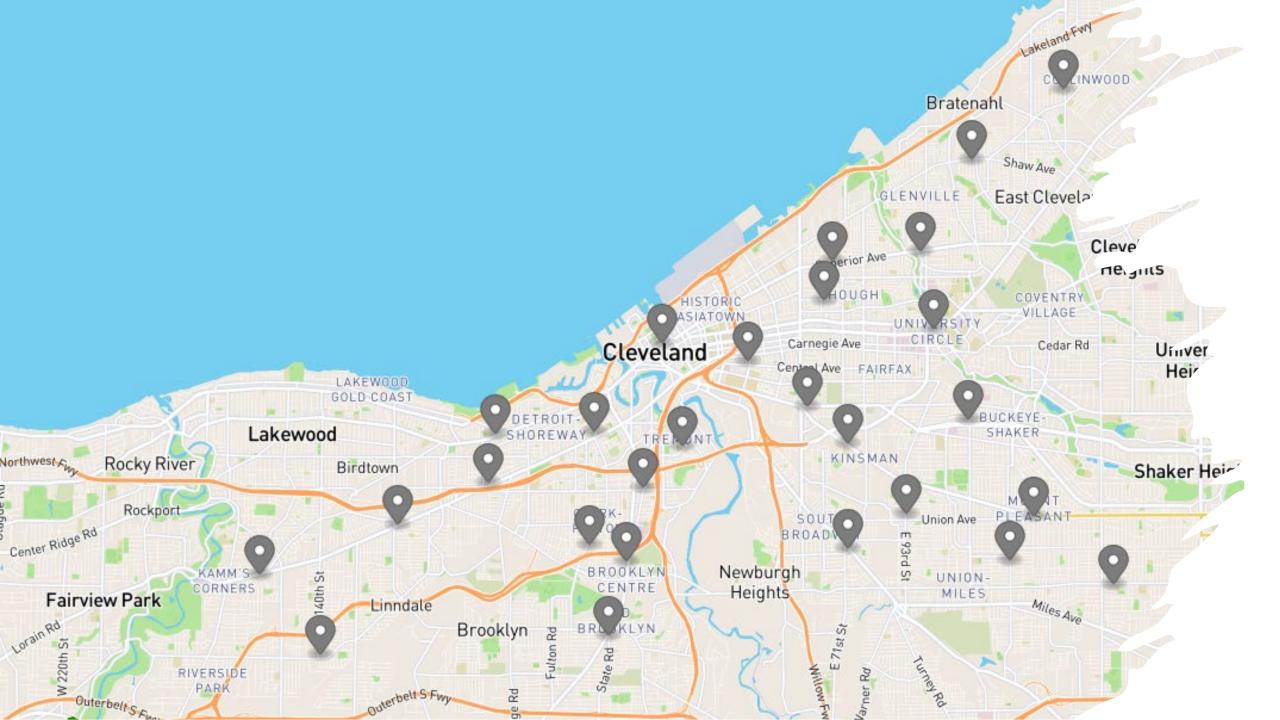

ABOUT THE LIBRARY

ATALOG

LIBRARY CAR

A > Cleveland Public Library: Rooftop View and Microclimate Map

#### Cleveland Public Library: Rooftop View and Microclimate Map

Explore Cleveland's urban tapestry on our webpage, which offers more than just digital content; it provides insight into the city's character. Join us in celebrating downtown's vibrant spirit and connecting with the essence of our beloved city like never before.