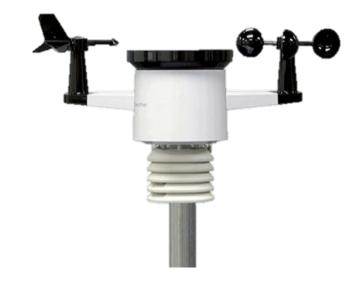

### Ambient WS-2000

- Temperature
- Barometric Pressure
- Wind Direction & Speed
- Precipitation
- Lightning Detector

Ambient Outdoor Particulate Matter(PM25)
Monitor