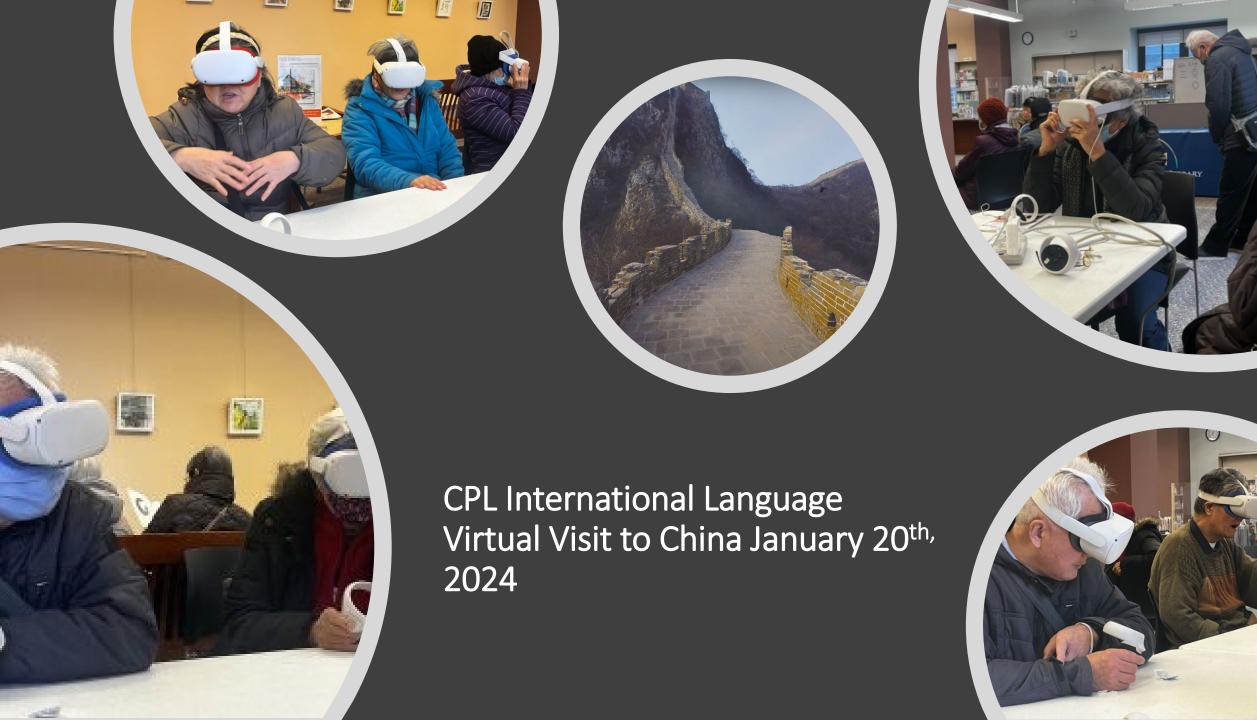

# Patron Innovations and Technology 2024

- Studio 525
- South Teen Collaboration
- Tech Express Mobile Unit (Van)
- Tech Central 2.0 (Technology Upgrade)
- Expanded CPL School Library Card Program
- Immersive Experiences
- Windows 12 Rollout
- Weather Stations