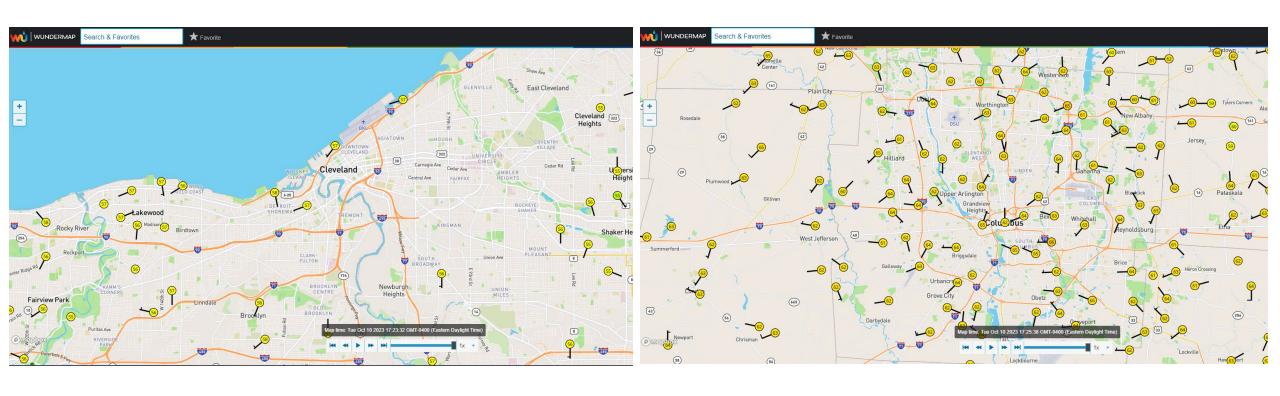

SSES** 

KIDS & TEENS

RVICES

ABOUT THE LIBRARY

ATALOG

LIBRARY CAR

A > Cleveland Public Library: Rooftop View and Microclimate Map

#### Cleveland Public Library: Rooftop View and Microclimate Map

Explore Cleveland's urban tapestry on our webpage, which offers more than just digital content; it provides insight into the city's character. Join us in celebrating downtown's vibrant spirit and connecting with the essence of our beloved city like never before.

#### **Live Camera**

At the core of our digital experience is a live rooftop video feed, offering a live view of downtown Cleveland and Lake Erie. Join us as we capture the city's essence, providing residents and visitors with an immersive experience.

GO TO LIVE FEED



# Weather Underground

#### **CLEVELAND**

### **COLUMBUS**











### **CPL Weather Network**

# Equipment

### Ambient WS-2000

- Temperature
- Barometric Pressure
- Wind Direction & Speed
- Precipitation
- Lightning Detector

Ambient Outdoor Particulate Matter(PM25)
Monitor