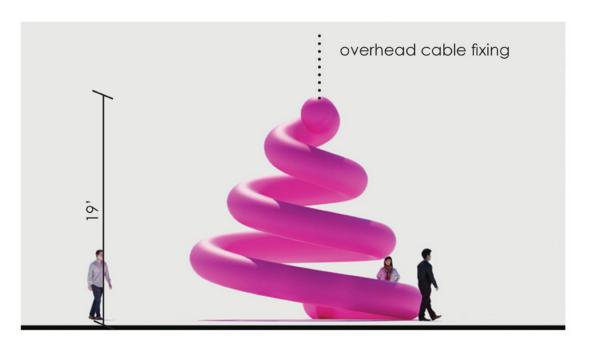

## SPIRAL UP

### **Timeline**

March: Board concept presentation

March-April: Design finalization (working with Inflatable Images)

**April-June:** Fabrication

June: Installation of indoor artwork

July 25th/26th: Installation of outdoor artworks

July 27th: CPL 150th Celebration

July-Sept/October: Artwork installation on display at CPL

for reference: dimensions

Spiral 1: west side

Spiral 2: east side