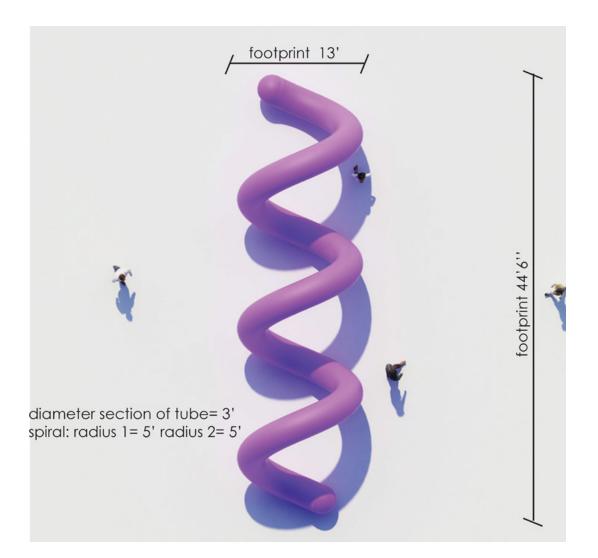

July 27th: CPL 150th Celebration

July-Sept/October: Artwork installation on display at CPL

for reference: dimensions

Spiral 1: west side

Spiral 2: east side