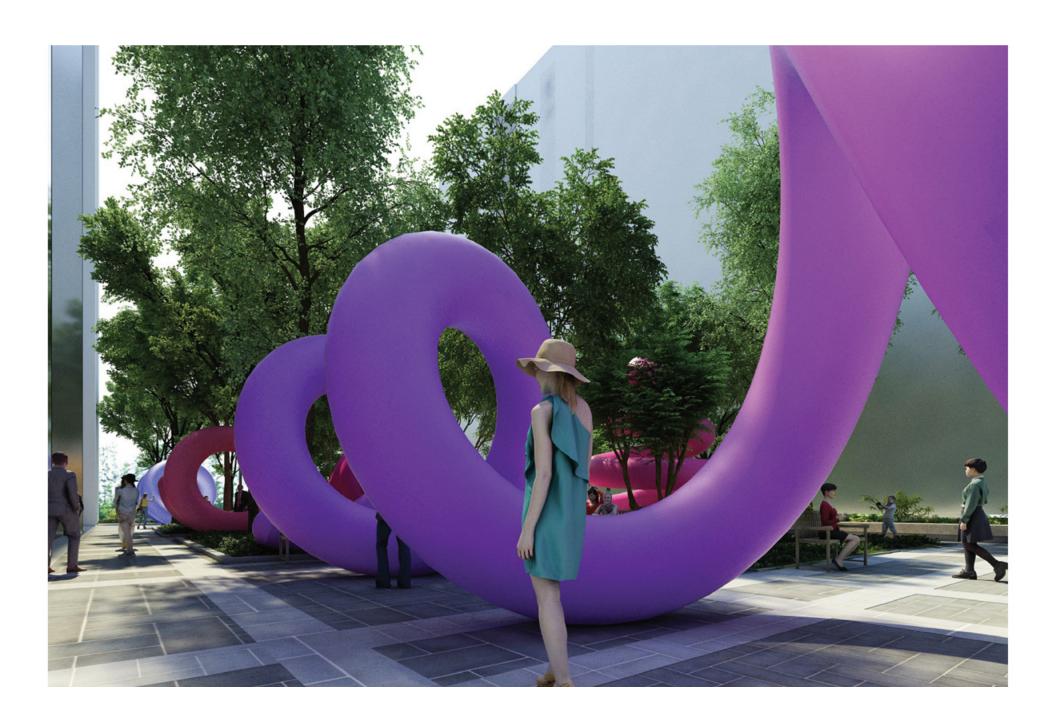

## ARTIST CONCEPT: OUTDOOR

3 Circles

2 Circles

Spiral Ground

## 3 CIRCLES

## 2 CIRCLES