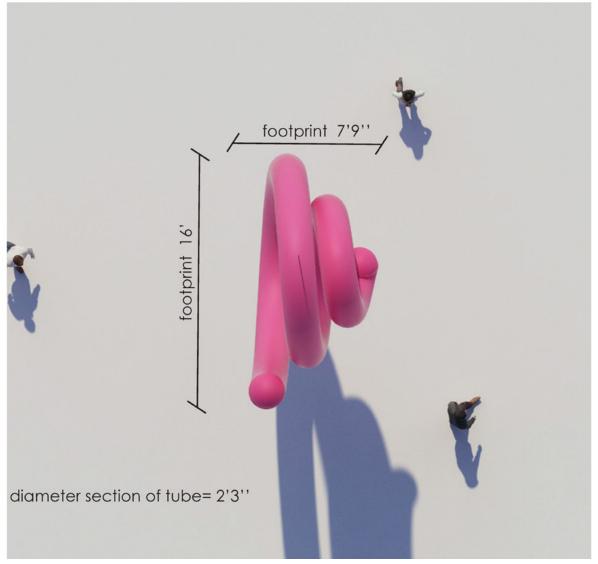

## SPIRAL UP

July 27th: CPL 150th Celebration

July-Sept/October: Artwork installation on display at CPL

for reference: dimensions

Spiral 1: west side

Spiral 2: east side