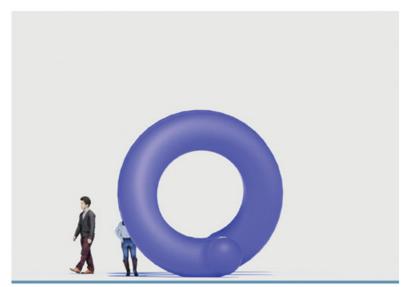

## 2 CIRCLES

July 27th: CPL 150th Celebration

July-Sept/October: Artwork installation on display at CPL

for reference: dimensions

Spiral 1: west side

Spiral 2: east side