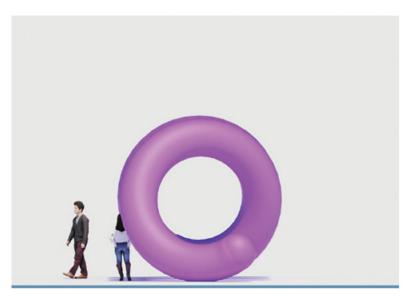

## 2 CIRCLES

July 27th: CPL 150th Celebration

July-Sept/October: Artwork installation on display at CPL

for reference: dimensions

Spiral 1: west side

Spiral 2: east side