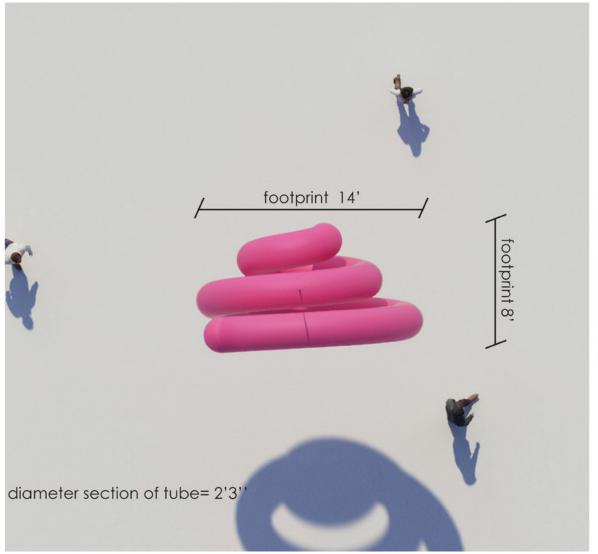

## ARTIST CONCEPT: OUTDOOR

3 Circles

2 Circles

Spiral Ground

## 3 CIRCLES

## SPIRAL UP

## 2 CIRCLES

## SPIRAL GROUND