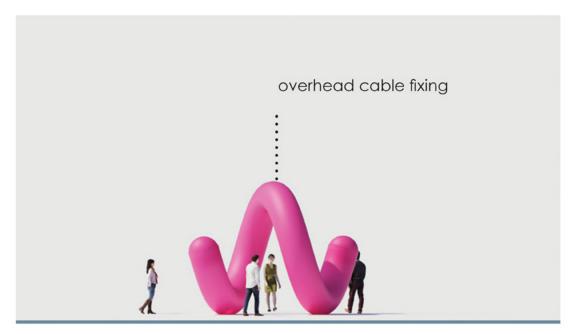

# **INFLATABLE IMAGES**

#### Cleveland

Inflatable Images is the premium outdoor advertising company offering the most innovative custom inflatables.



## ARTIST CONCEPT: OUTDOOR

3 Circles







2 Circles

Spiral Ground







## 3 CIRCLES









## SPIRAL UP











## 2 CIRCLES











## SPIRAL GROUND





























# ARTIST CONCEPT: INDOOR Spirals Angle















### **Timeline**

March: Board concept presentation

March-April: Design finalization (working with Inflatable Images)

**April-June:** Fabrication

June: Installation of indoor artwork

July 25th/26th: Installation of outdoor artworks

July 27th: CPL 150th Celebration

July-Sept/October: Artwork installation on display at CPL



for reference: dimensions

















































Spiral 1: west side









Spiral 2: east side