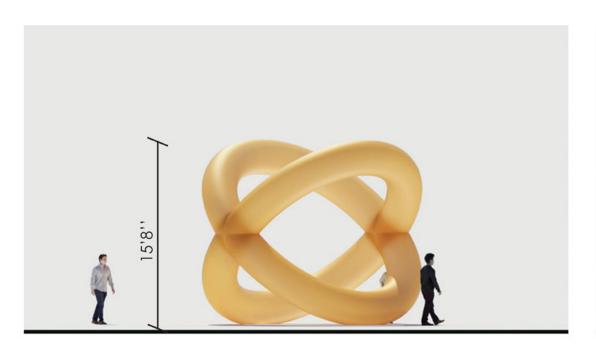

# ARTIST CONCEPT: INDOOR Spirals Angle

July 27th: CPL 150th Celebration

July-Sept/October: Artwork installation on display at CPL

for reference: dimensions

Spiral 1: west side

Spiral 2: east side