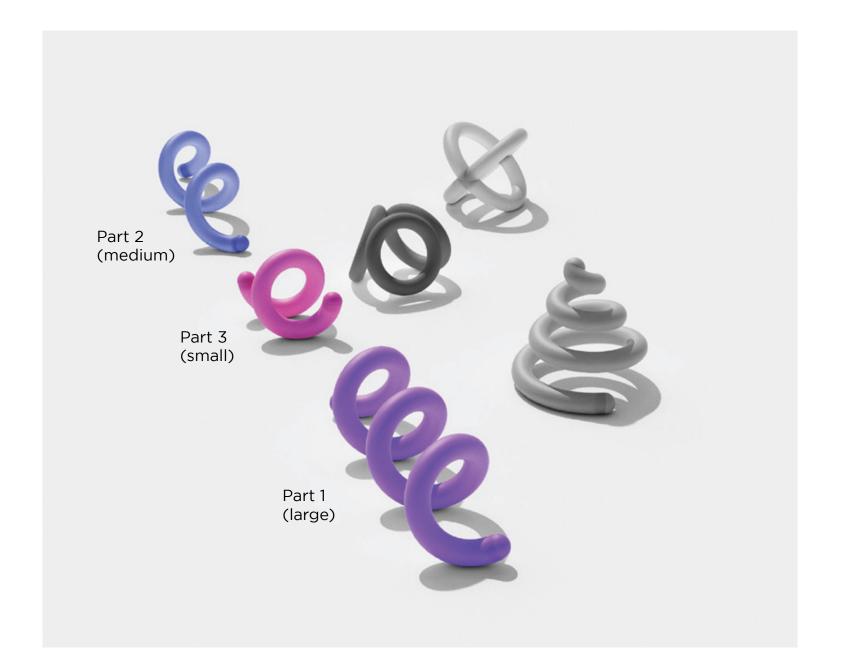

day and evening celebration

**PRIORITY 2:** Have a presence in the Eastman Reading Garden that continues beyond the weekend celebration.

**PRIORITY 3:** Create an "teaser" installation inside the library to be installed before the reveal of the outdoor artwork.

#### **Artist:**

## TOWN AND CONCRETE (Cyril Lancelin)

#### Leon, France

Town and Concrete is a creative studio headed by Cyril Lancelin, a France-based architect and art director.





#### **Fabricator:**

#### **INFLATABLE IMAGES**

#### Cleveland

Inflatable Images is the premium outdoor advertising company offering the most innovative custom inflatables.



## ARTIST CONCEPT: OUTDOOR

3 Circles







2 Circles

Spiral Ground







## 3 CIRCLES









## SPIRAL UP











## 2 CIRCLES











## SPIRAL GROUND





























# ARTIST CONCEPT: INDOOR Spirals Angle















### **Timeline**

March: Board concept presentation

March-April: Design finalization (working with Inflatable Images)

**April-June:** Fabrication

June: Installation of indoor artwork

July 25th/26th: Installation of outdoor artworks

July 27th: CPL 150th Celebration

July-Sept/October: Artwork installation on display at CPL



for reference: dimensions

















































Spiral 1: west side









Spiral 2: east side