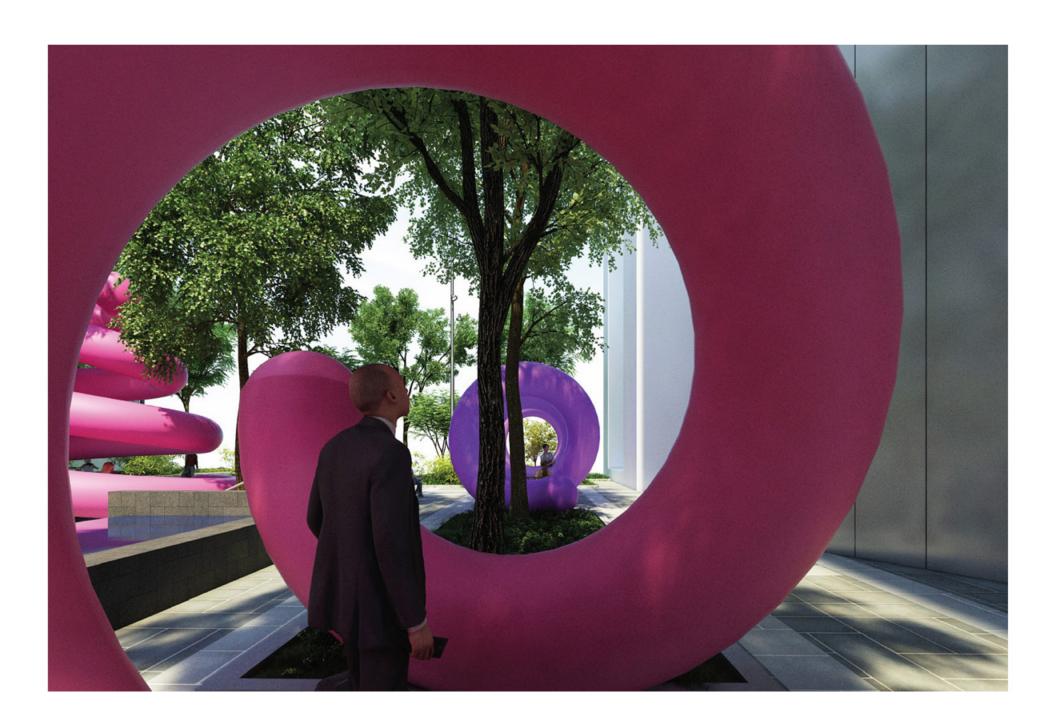

## ARTIST CONCEPT: OUTDOOR

3 Circles

2 Circles

Spiral Ground

## 3 CIRCLES

## 2 CIRCLES