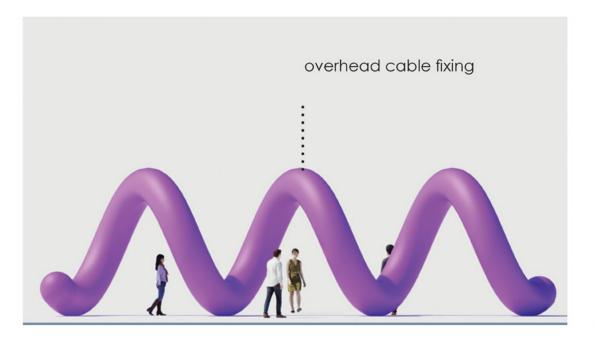

## SPIRAL UP

July 27th: CPL 150th Celebration

July-Sept/October: Artwork installation on display at CPL

for reference: dimensions

Spiral 1: west side

Spiral 2: east side