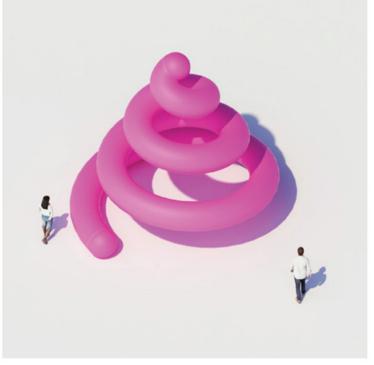

## ARTIST CONCEPT: OUTDOOR

3 Circles

2 Circles

Spiral Ground

## SPIRAL GROUND