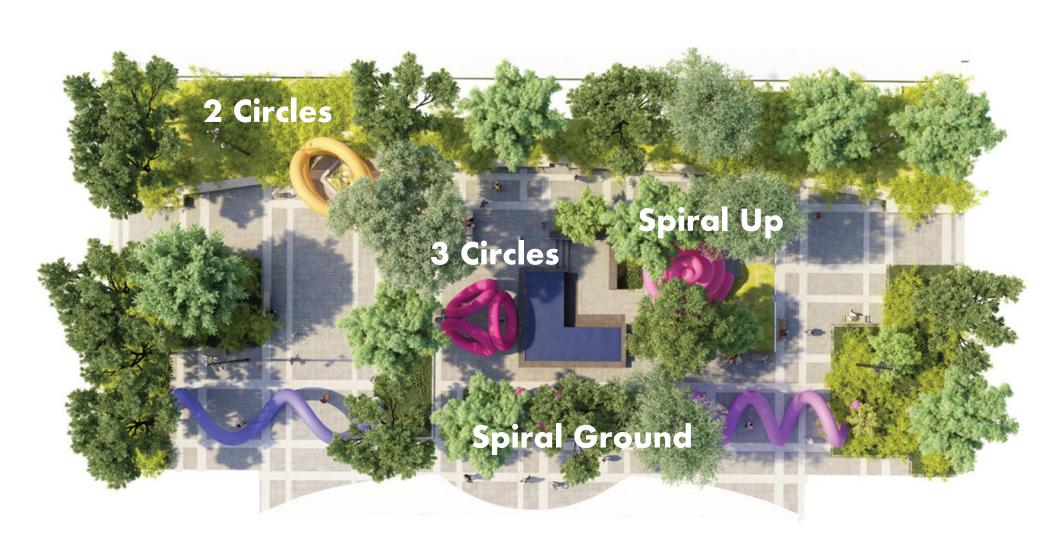

## ARTIST CONCEPT: OUTDOOR

3 Circles

2 Circles

Spiral Ground

## 3 CIRCLES

## SPIRAL UP

## 2 CIRCLES

## SPIRAL GROUND