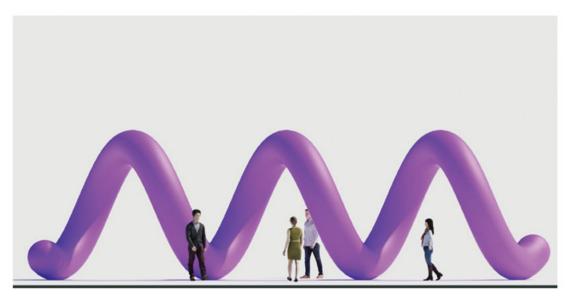

## SPIRAL UP

July 27th: CPL 150th Celebration

July-Sept/October: Artwork installation on display at CPL

for reference: dimensions

Spiral 1: west side

Spiral 2: east side