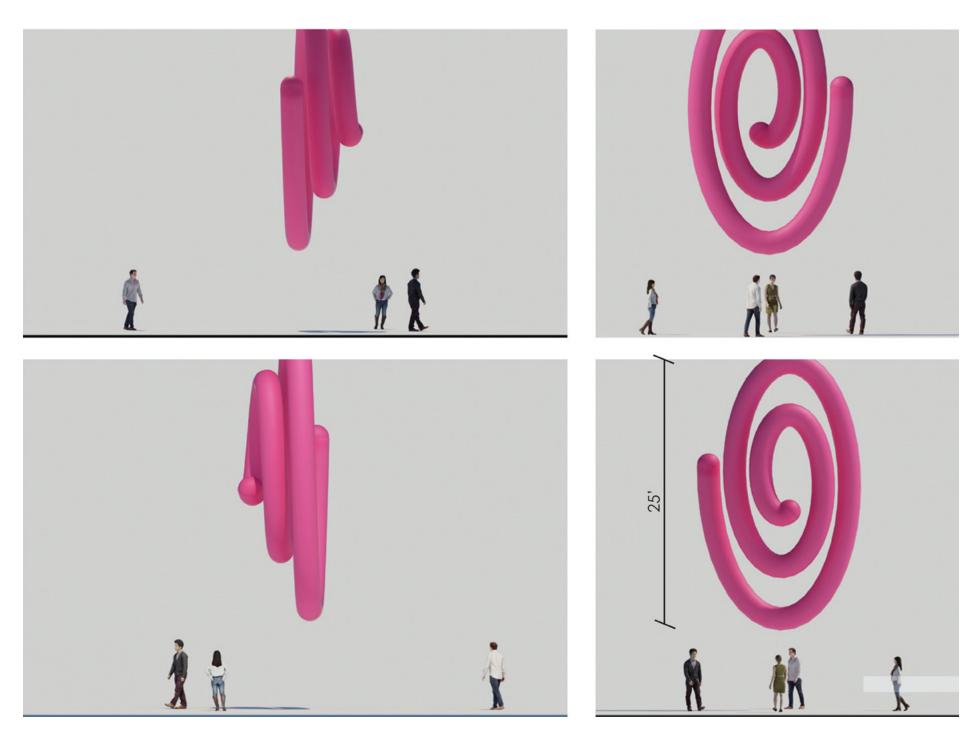

# ARTIST CONCEPT: INDOOR Spirals Angle

July 27th: CPL 150th Celebration

July-Sept/October: Artwork installation on display at CPL

for reference: dimensions

Spiral 1: west side

Spiral 2: east side