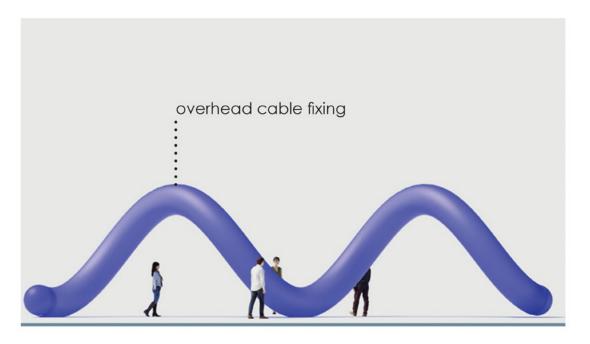

:**

#### **INFLATABLE IMAGES**

#### Cleveland

Inflatable Images is the premium outdoor advertising company offering the most innovative custom inflatables.



## ARTIST CONCEPT: OUTDOOR

3 Circles







2 Circles

Spiral Ground







## 3 CIRCLES









## SPIRAL UP











## 2 CIRCLES











## SPIRAL GROUND





























# ARTIST CONCEPT: INDOOR Spirals Angle















### **Timeline**

March: Board concept presentation

March-April: Design finalization (working with Inflatable Images)

**April-June:** Fabrication

June: Installation of indoor artwork

July 25th/26th: Installation of outdoor artworks

July 27th: CPL 150th Celebration

July-Sept/October: Artwork installation on display at CPL



for reference: dimensions

















































Spiral 1: west side









Spiral 2: east side