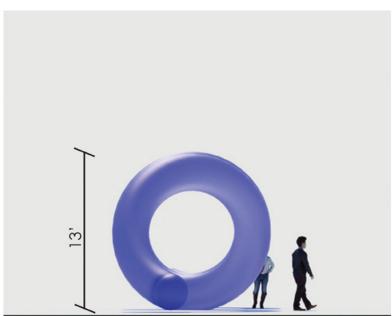

## 3 CIRCLES

July 27th: CPL 150th Celebration

July-Sept/October: Artwork installation on display at CPL

for reference: dimensions

Spiral 1: west side

Spiral 2: east side