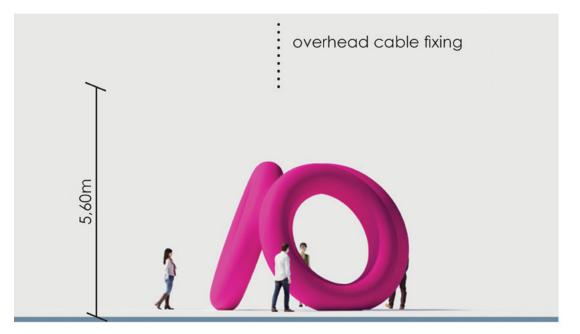

## 3 CIRCLES

### **Timeline**

March: Board concept presentation

March-April: Design finalization (working with Inflatable Images)

**April-June:** Fabrication

June: Installation of indoor artwork

July 25th/26th: Installation of outdoor artworks

July 27th: CPL 150th Celebration

July-Sept/October: Artwork installation on display at CPL

for reference: dimensions

Spiral 1: west side

Spiral 2: east side