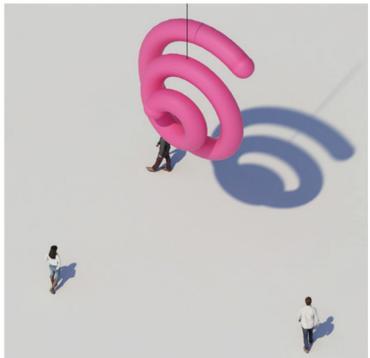

## ARTIST CONCEPT: OUTDOOR

3 Circles

2 Circles

Spiral Ground

## 3 CIRCLES

## SPIRAL UP

## 2 CIRCLES

## SPIRAL GROUND