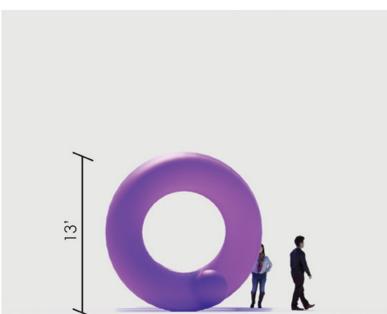

## 3 CIRCLES

July 27th: CPL 150th Celebration

July-Sept/October: Artwork installation on display at CPL

for reference: dimensions

Spiral 1: west side

Spiral 2: east side