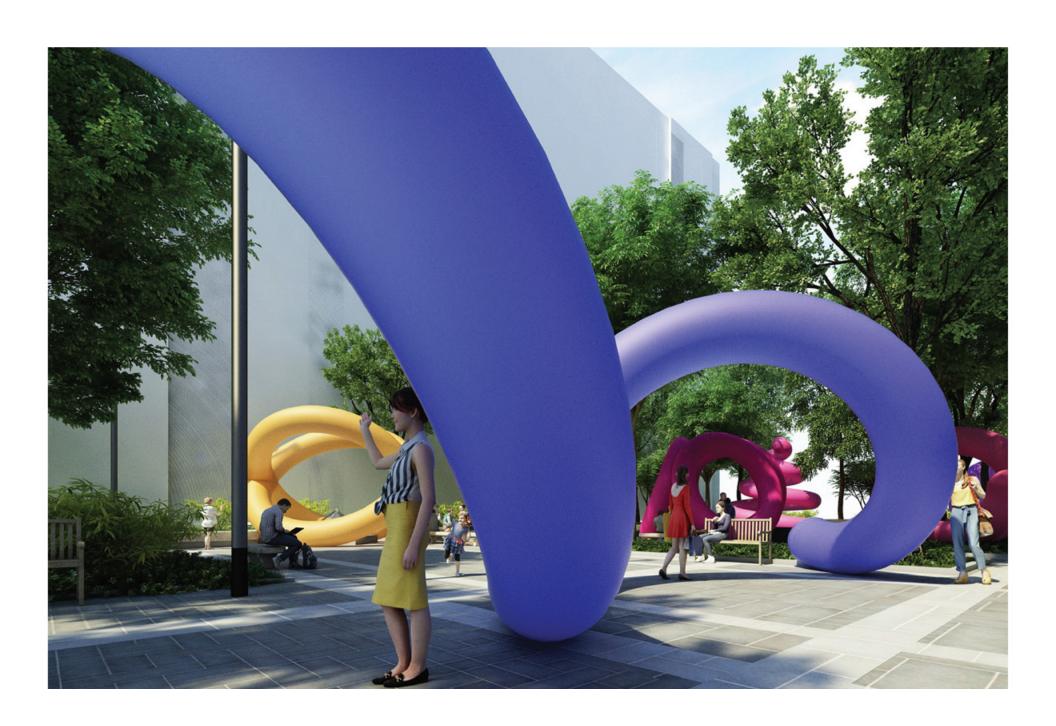

## ARTIST CONCEPT: OUTDOOR

3 Circles

2 Circles

Spiral Ground

## 3 CIRCLES

## 2 CIRCLES