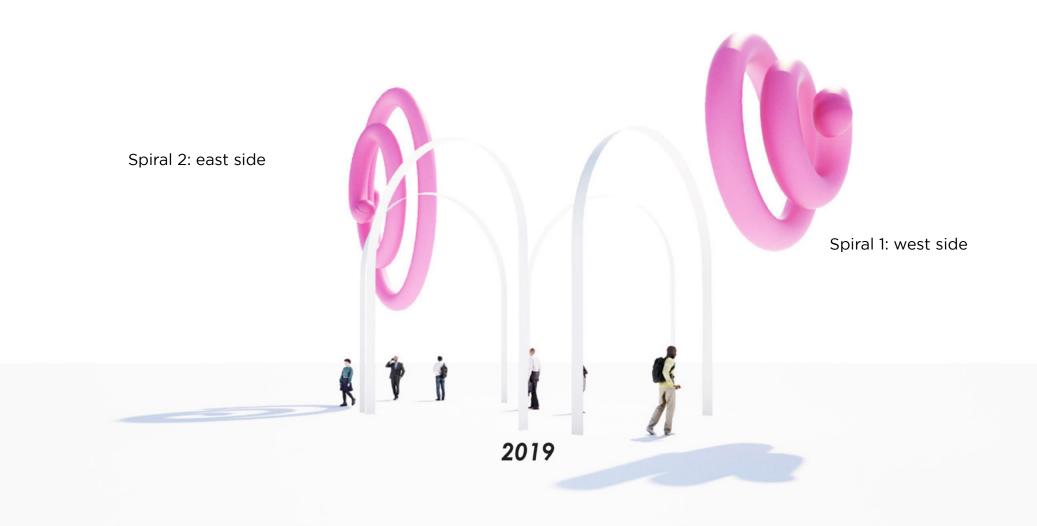

## ARTIST CONCEPT: OUTDOOR

3 Circles

2 Circles

Spiral Ground

## 3 CIRCLES

## SPIRAL UP

## 2 CIRCLES

## SPIRAL GROUND

July 27th: CPL 150th Celebration

July-Sept/October: Artwork installation on display at CPL

for reference: dimensions

Spiral 1: west side

Spiral 2: east side