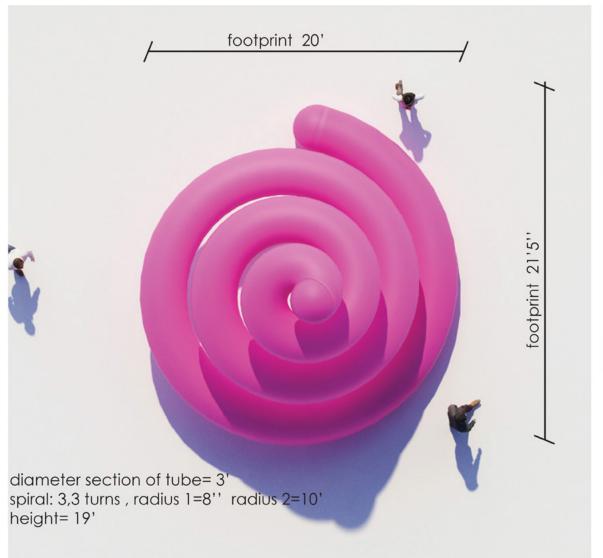

July 27th: CPL 150th Celebration

July-Sept/October: Artwork installation on display at CPL

for reference: dimensions

Spiral 1: west side

Spiral 2: east side