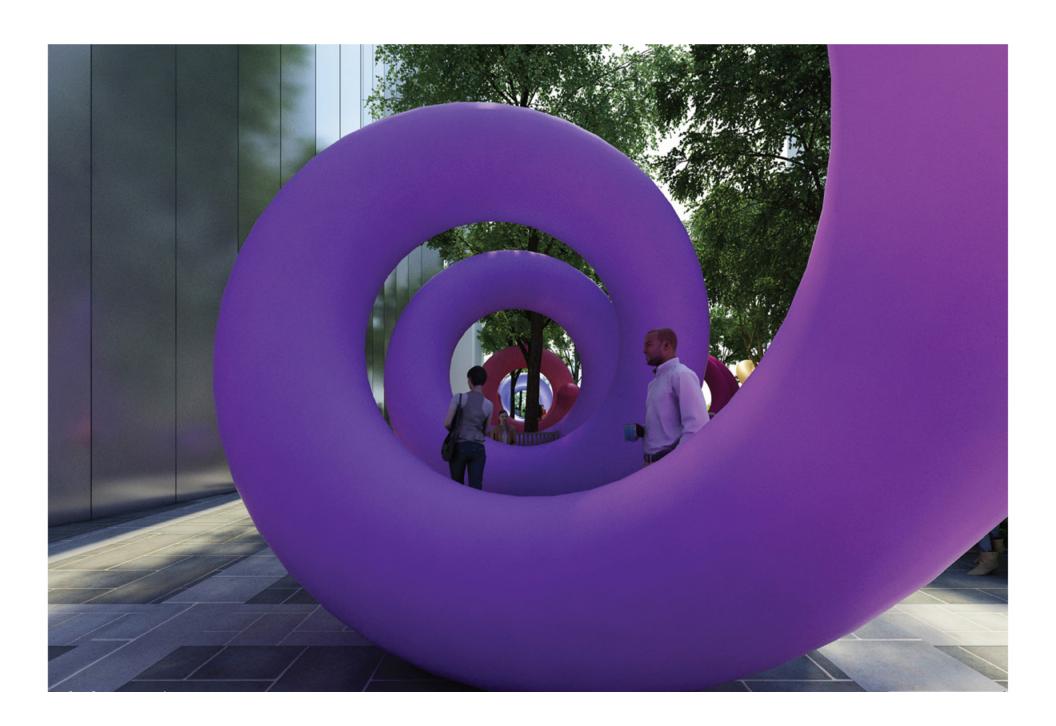

## ARTIST CONCEPT: OUTDOOR

3 Circles

2 Circles

Spiral Ground

## SPIRAL UP

## SPIRAL GROUND