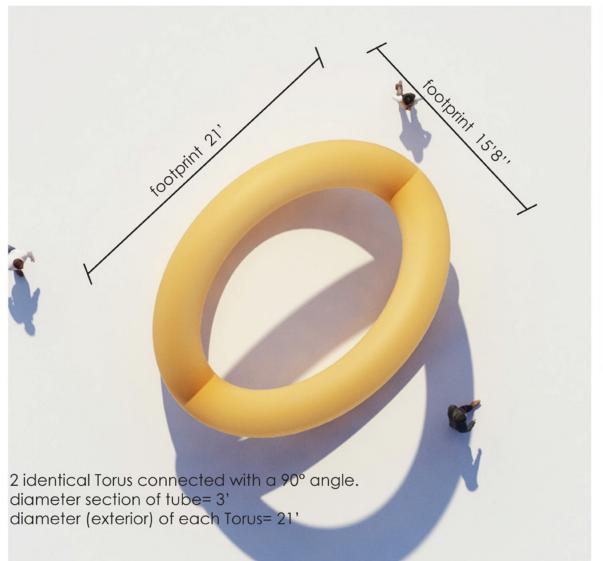

## 2 CIRCLES

July 27th: CPL 150th Celebration

July-Sept/October: Artwork installation on display at CPL

for reference: dimensions

Spiral 1: west side

Spiral 2: east side