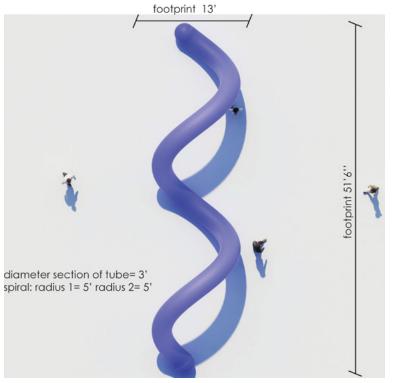

## SPIRAL UP

July 27th: CPL 150th Celebration

July-Sept/October: Artwork installation on display at CPL

for reference: dimensions

Spiral 1: west side

Spiral 2: east side