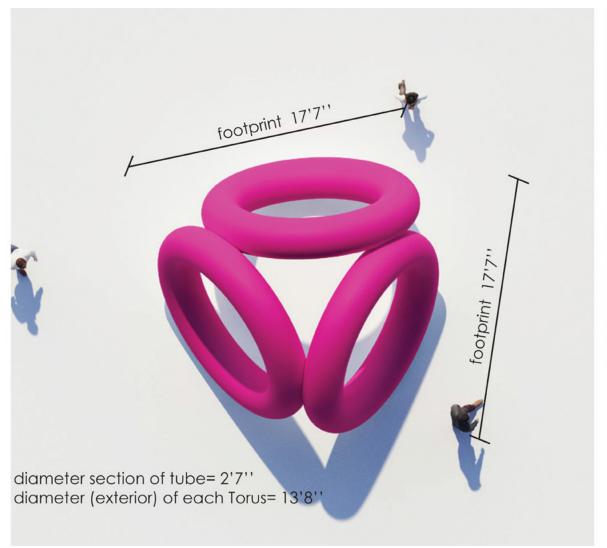

## 3 CIRCLES

July 27th: CPL 150th Celebration

July-Sept/October: Artwork installation on display at CPL

for reference: dimensions

Spiral 1: west side

Spiral 2: east side