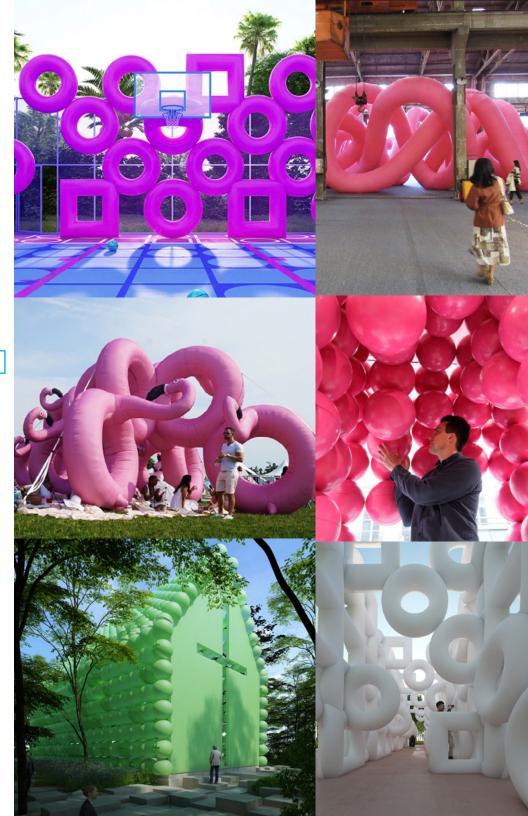

## ARTIST CONCEPT: OUTDOOR

3 Circles

2 Circles

Spiral Ground

## 3 CIRCLES

## SPIRAL UP

## 2 CIRCLES

## SPIRAL GROUND