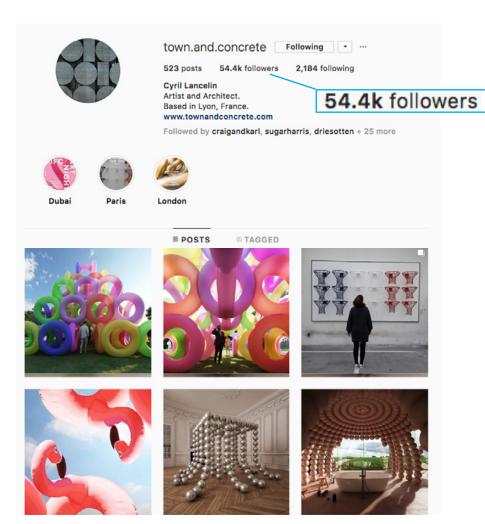

## TOWN AND CONCRETE (Cyril Lancelin)

#### Leon, France

Town and Concrete is a creative studio headed by Cyril Lancelin, a France-based architect and art director.