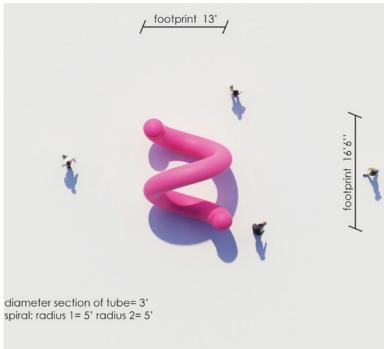

July 27th: CPL 150th Celebration

July-Sept/October: Artwork installation on display at CPL

for reference: dimensions

Spiral 1: west side

Spiral 2: east side