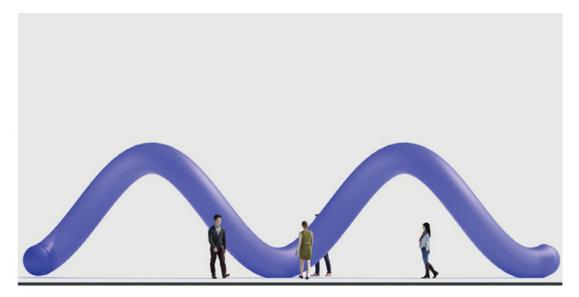

#### **INFLATABLE IMAGES**

#### Cleveland

Inflatable Images is the premium outdoor advertising company offering the most innovative custom inflatables.



## ARTIST CONCEPT: OUTDOOR

3 Circles







2 Circles

Spiral Ground







## 3 CIRCLES









## SPIRAL UP











## 2 CIRCLES











## SPIRAL GROUND





























# ARTIST CONCEPT: INDOOR Spirals Angle















### **Timeline**

March: Board concept presentation

March-April: Design finalization (working with Inflatable Images)

**April-June:** Fabrication

June: Installation of indoor artwork

July 25th/26th: Installation of outdoor artworks

July 27th: CPL 150th Celebration

July-Sept/October: Artwork installation on display at CPL



for reference: dimensions

















































Spiral 1: west side









Spiral 2: east side