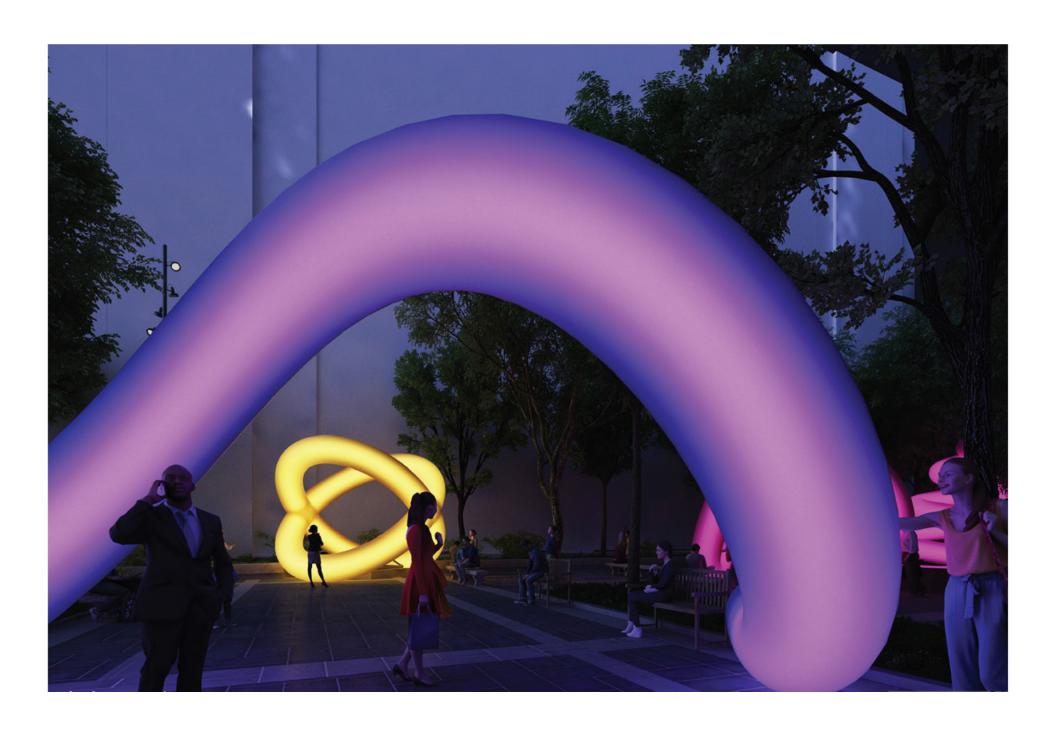

## ARTIST CONCEPT: OUTDOOR

3 Circles

2 Circles

Spiral Ground

## 3 CIRCLES

## 2 CIRCLES