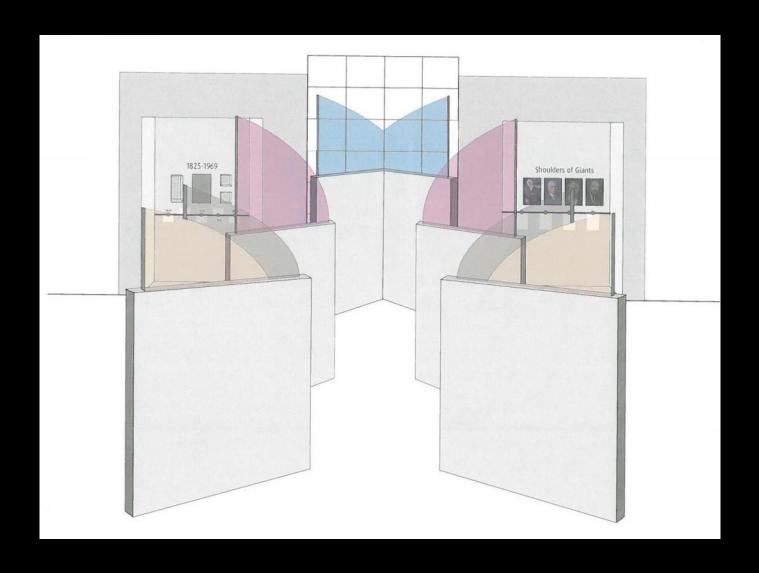

# LSW – First Floor: Louis Stokes Conference Room

### LSW – First Floor: Louis Stokes Conference Room