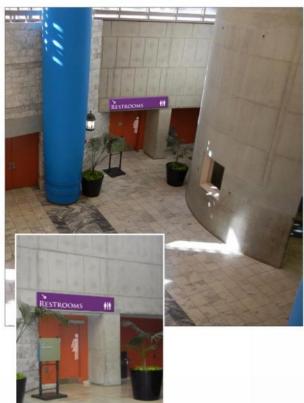

Directional Signage Examples

Destination Signage Examples

11.5.

(aren Skunta & Company

Cleveland Public Library - Wayfinding & Signage Directional & Destination Signage Concepts

Restroom Graphic Treatment

Option A

Option B

11.5.15

Karen Skunta & Company