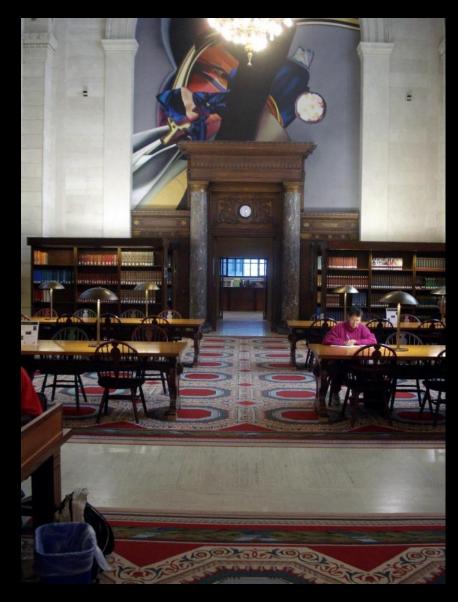

# **Board Presentation**

November 16, 2015















### Agenda

# **Project Update**

- Main Library Security + Brett Hall
- Louis Stokes Wing
  - Welcome to CPL
  - Louis Stokes Room
  - Concierge + Lending + Security
  - Indoor Garden + Café
  - LSW 2
- Wayfinding & Signage
- Electrical Upgrades

### Schedule

# Main – First Floor



# Main – First Floor: Security Desk



# Main – First Floor: Security Desk



# Brett Hall









# LSW – First Floor: Security



# LSW – First Floor: Louis Stokes Conference Room



### LSW – First Floor: Louis Stokes Conference Room

### The Path of a Great Man

DARSEDSESS Then my brother and 3 were

daine black young strength. The U.S. Supreme Court eventually agrees with Stokes, leading to the creation of Ohio's first majority black congressional distract.

Stokes argues Terry ra Ohlo before the U.S Supreme

Court, a handmark case that set juddelines for when

police can stop and frisk people.





### The Congressman





1968 CHE RIGHT ME 1971

1976

1981

1983

# LSW – First Floor: Welcome to CPL



# LSW – First Floor: Welcome to CPL



LSW – First Floor: Concierge + Lending + Security









# LSW - First Floor: Indoor Garden, Café, Friends' Store



# LSW – First Floor