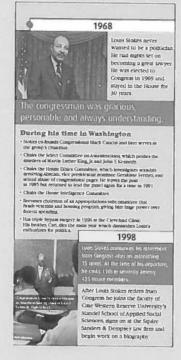

### The Path of a Great Man

DARSEDSESS Then my brother and 3 were

daine black young strength. The U.S. Supreme Court eventually agrees with Stokes, leading to the creation of Ohio's first majority black congressional distract.

Stokes argues Terry ra Ohlo before the U.S Supreme

Court, a handmark case that set juddelines for when

police can stop and frisk people.

### The Congressman

1968 CHE RIGHT ME 1971

1976

1981

1983