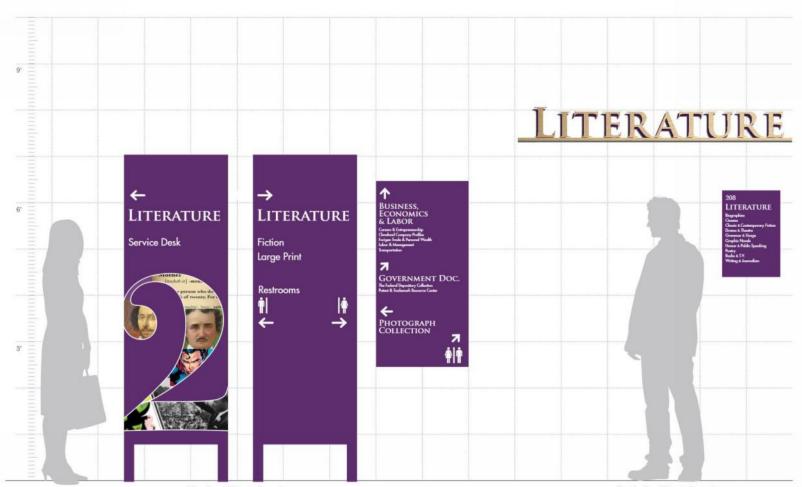

Directional Signage Examples

Destination Signage Examples

11.5.

(aren Skunta & Company

Cleveland Public Library - Wayfinding & Signage Directional & Destination Signage Concepts

Restroom Graphic Treatment

Option A