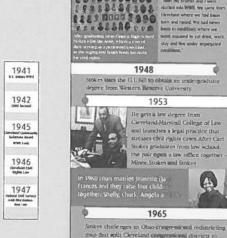

### The Path of a Great Man

DARSEDSESS Then my brother and 3 were

daine black young strength. The U.S. Supreme Court eventually agrees with Stokes, leading to the creation of Ohio's first majority black congressional distract.

Stokes argues Terry ra Ohlo before the U.S Supreme

Court, a handmark case that set juddelines for when

police can stop and frisk people.