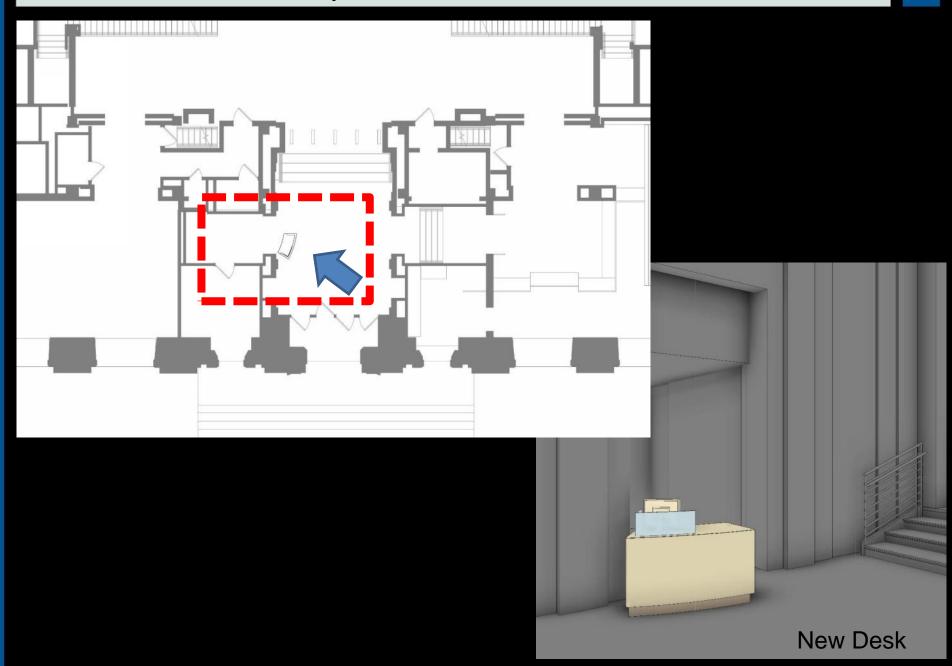

# **Board Presentation**

November 16, 2015















### Agenda

# **Project Update**

- Main Library Security + Brett Hall
- Louis Stokes Wing
  - Welcome to CPL
  - Louis Stokes Room
  - Concierge + Lending + Security
  - Indoor Garden + Café
  - LSW 2
- Wayfinding & Signage
- Electrical Upgrades

### Schedule

# Main – First Floor



# Main – First Floor: Security Desk



# Main – First Floor: Security Desk



# Brett Hall









# LSW – First Floor: Security



# LSW – First Floor: Louis Stokes Conference Room



### LSW – First Floor: Louis Stokes Conference Room

### The Path of a Great Man

DARSEDSESS Then my brother and 3 were

daine black young strength. The U.S. Supreme Court eventually agrees with Stokes, leading to the creation of Ohio's first majority black congressional distract.

Stokes argues Terry ra Ohlo before the U.S Supreme

Court, a handmark case that set juddelines for when

police can stop and frisk people.





### The Congressman





1968 CHE RIGHT ME 1971

1976

1981

1983

# LSW – First Floor: Welcome to CPL



# LSW – First Floor: Welcome to CPL



LSW – First Floor: Concierge + Lending + Security









# LSW - First Floor: Indoor Garden, Café, Friends' Store