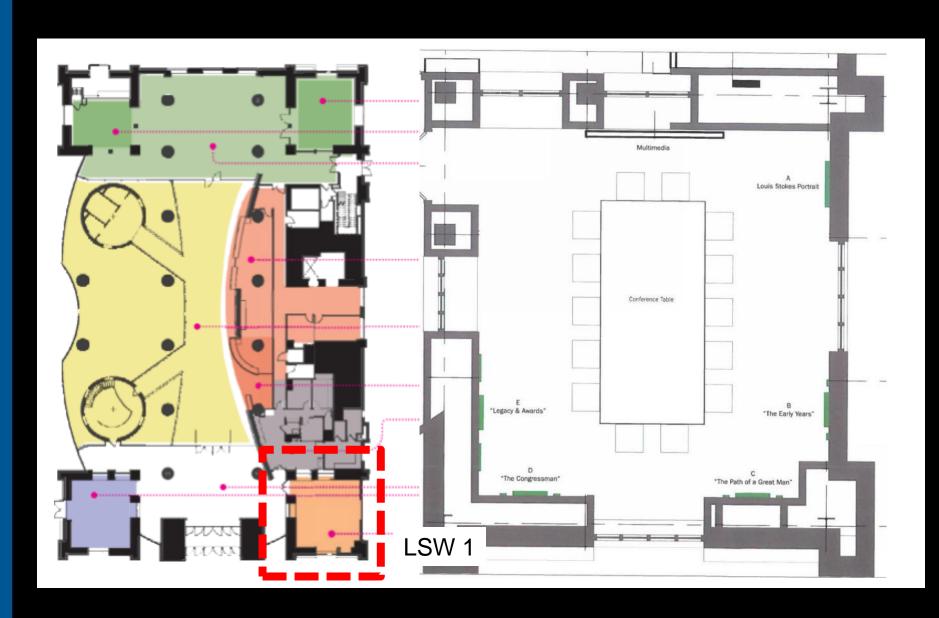

# LSW – First Floor: Louis Stokes Conference Room

### LSW – First Floor: Louis Stokes Conference Room