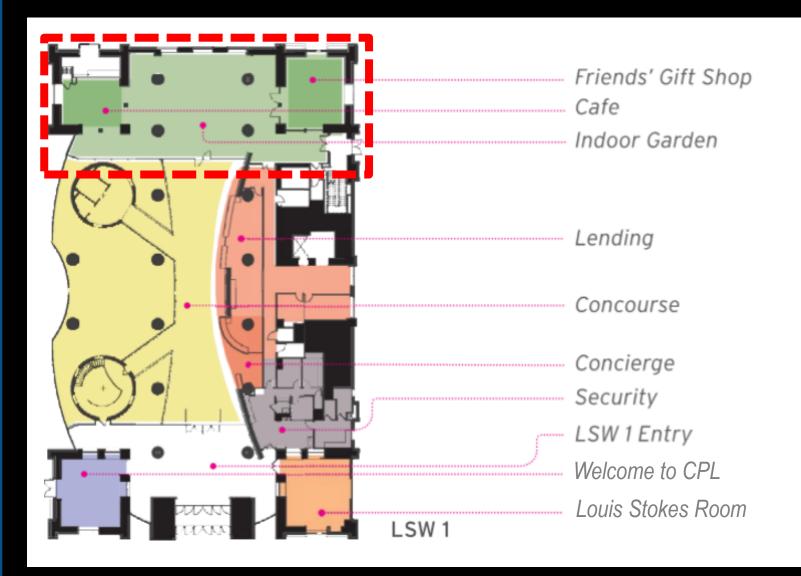

# LSW - First Floor: Indoor Garden, Café, Friends' Store

# LSW – First Floor: Indoor Garden, Café, Friends' Store