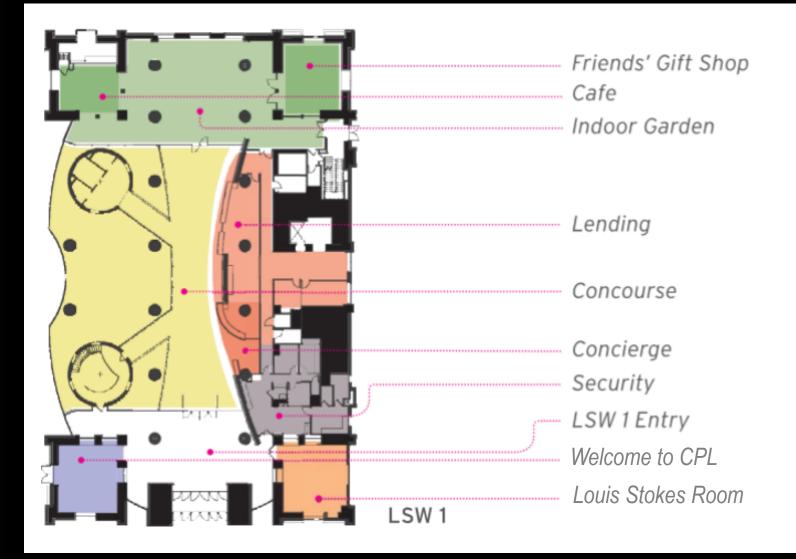

# LSW – First Floor: Welcome to CPL

# LSW – First Floor: Welcome to CPL

LSW – First Floor: Concierge + Lending + Security

# LSW - First Floor: Indoor Garden, Café, Friends' Store

# LSW – First Floor: Indoor Garden, Café, Friends' Store