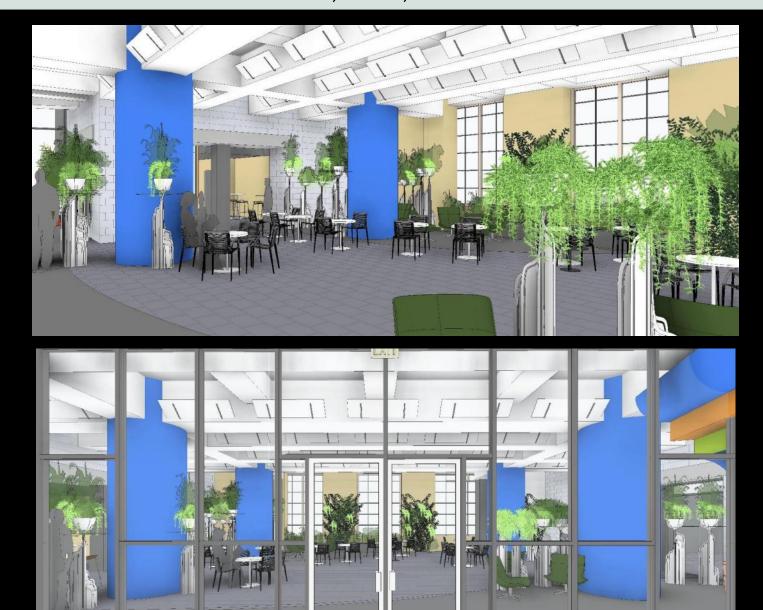

# LSW - First Floor: Indoor Garden, Café, Friends' Store

# LSW – First Floor: Indoor Garden, Café, Friends' Store