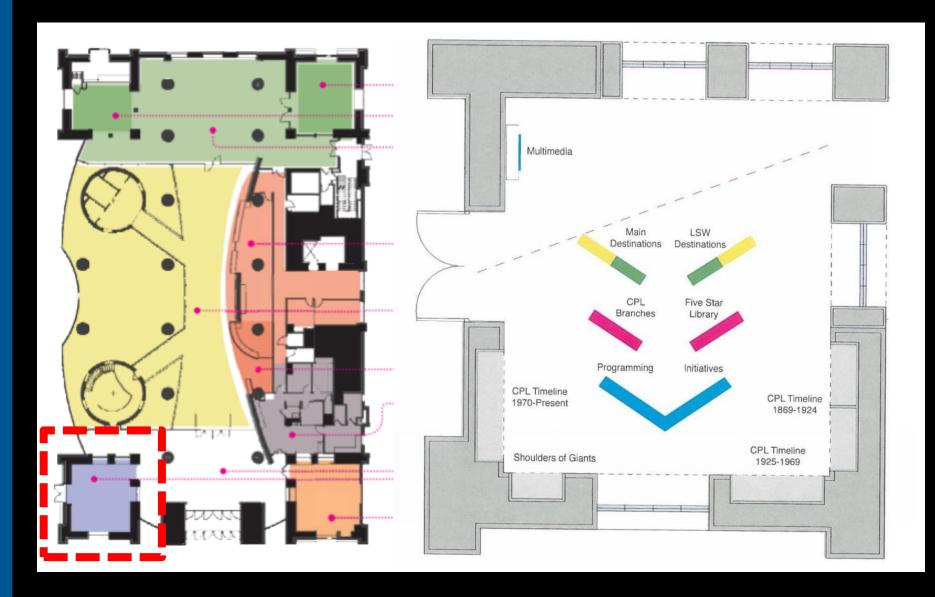

# LSW – First Floor: Louis Stokes Conference Room

### LSW – First Floor: Louis Stokes Conference Room