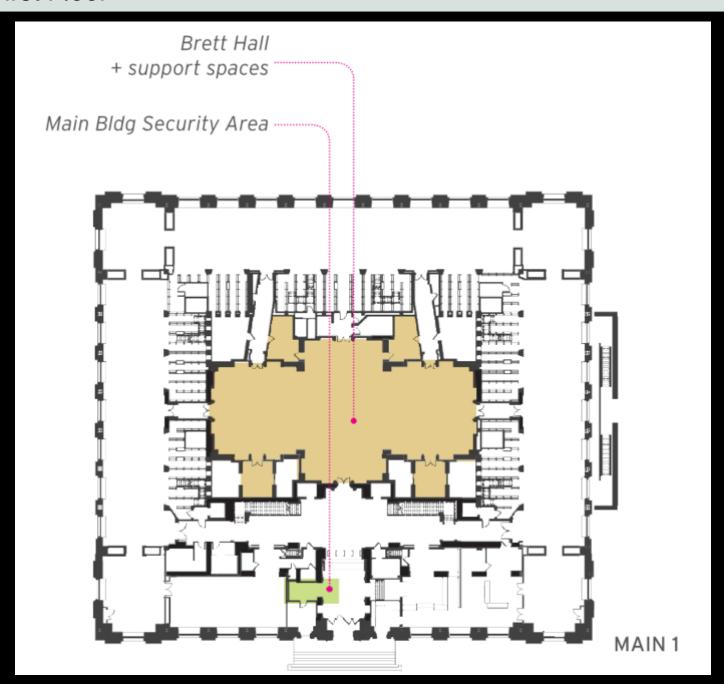

# **Board Presentation**

November 16, 2015















### Agenda

# **Project Update**

- Main Library Security + Brett Hall
- Louis Stokes Wing
  - Welcome to CPL
  - Louis Stokes Room
  - Concierge + Lending + Security
  - Indoor Garden + Café
  - LSW 2
- Wayfinding & Signage
- Electrical Upgrades

### Schedule

# Main – First Floor



# Main – First Floor: Security Desk



# Main – First Floor: Security Desk



# Brett Hall









# LSW – First Floor: Security



# LSW – First Floor: Louis Stokes Conference Room



### LSW – First Floor: Louis Stokes Conference Room

### The Path of a Great Man

DARSEDSESS Then my brother and 3 were

daine black young strength. The U.S. Supreme Court eventually agrees with Stokes, leading to the creation of Ohio's first majority black congressional distract.

Stokes argues Terry ra Ohlo before the U.S Supreme

Court, a handmark case that set juddelines for when

police can stop and frisk people.





### The Congressman





1968 CHE RIGHT ME 1971

1976

1981

1983

# LSW – First Floor: Welcome to CPL



# LSW – First Floor: Welcome to CPL



LSW – First Floor: Concierge + Lending +