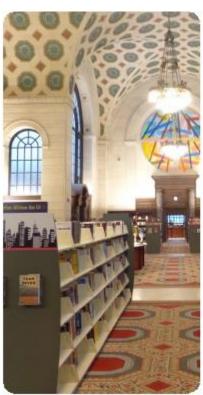

# LSW – First Floor: Louis Stokes Conference Room

### LSW – First Floor: Louis Stokes Conference Room