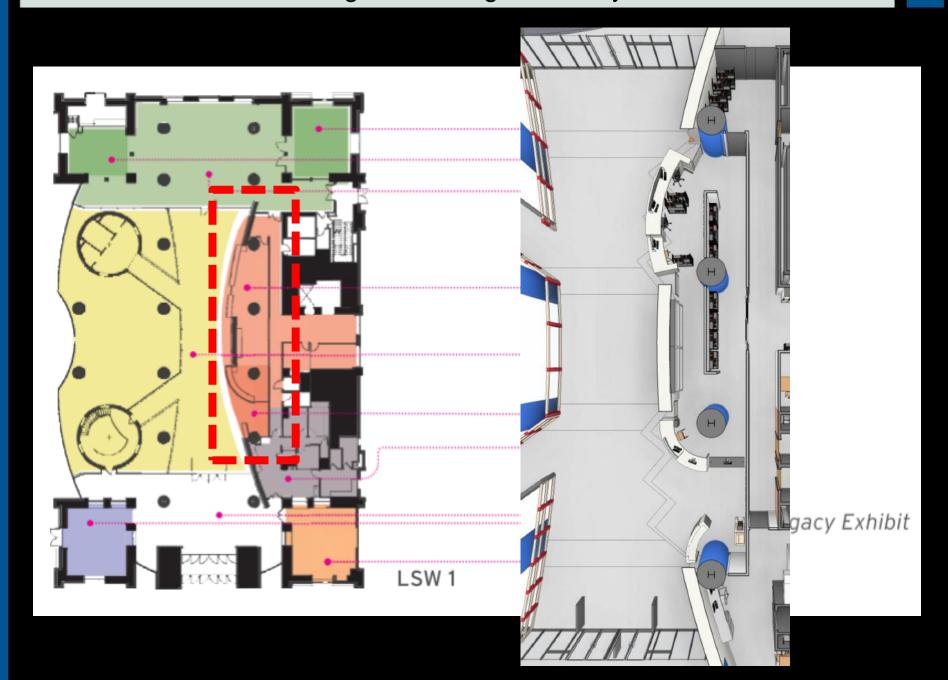

First Floor: Security Desk



# Main – First Floor: Security Desk



# Brett Hall









# LSW – First Floor: Security



# LSW – First Floor: Louis Stokes Conference Room



### LSW – First Floor: Louis Stokes Conference Room

### The Path of a Great Man

DARSEDSESS Then my brother and 3 were

daine black young strength. The U.S. Supreme Court eventually agrees with Stokes, leading to the creation of Ohio's first majority black congressional distract.

Stokes argues Terry ra Ohlo before the U.S Supreme

Court, a handmark case that set juddelines for when

police can stop and frisk people.





### The Congressman





1968 CHE RIGHT ME 1971

1976

1981

1983

# LSW – First Floor: Welcome to CPL



# LSW – First Floor: Welcome to CPL



LSW – First Floor: Concierge + Lending + Security









# LSW - First Floor: Indoor Garden, Café, Friends' Store



# LSW – First Floor: Indoor Garden, Café, Friends' Store



# LSW - Second Floor







LSW 2nd Floor

**Existing Art Installations** 

LSW 2

# Furniture







# Furniture











# Furniture









Louis Stokes Directory

Main Building Directory

11.5.15

Karen Skunta & Company



Louis Stokes Foyer









11.5.15

Karen Skunta & Company







Directional Signage Examples

Destination Signage Examples

11.5.

(aren Skunta & Company

Cleveland Public Library - Wayfinding & Signage Directional & Destination Signage Concepts





Restroom Graphic Treatment

Option A



Option B













11.5.15

Karen Skunta & Company

### Phase 2 Timeline











# **Board Presentation**

November 19, 2015