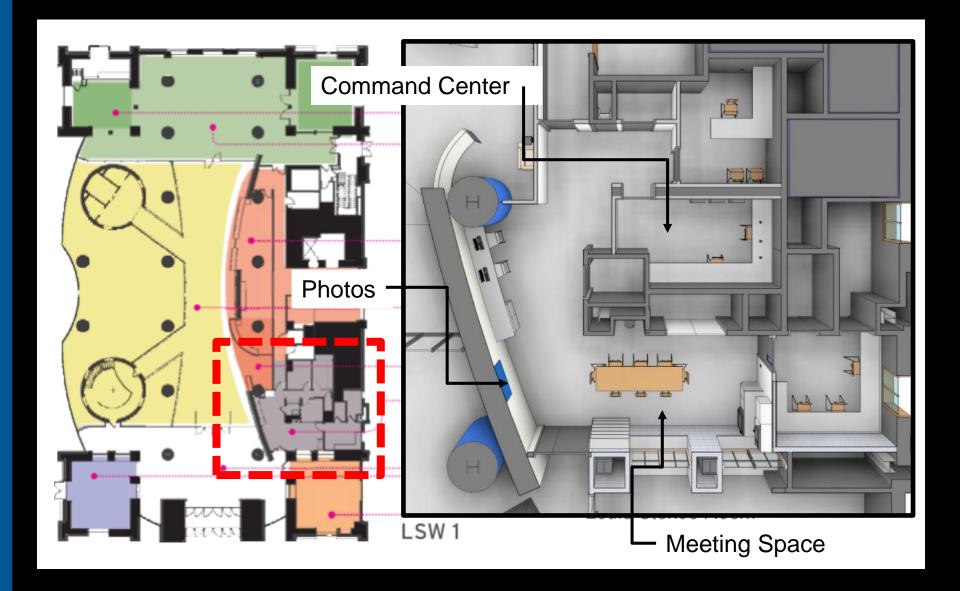

# LSW – First Floor: Security

# LSW – First Floor: Louis Stokes Conference Room

### LSW – First Floor: Louis Stokes Conference Room