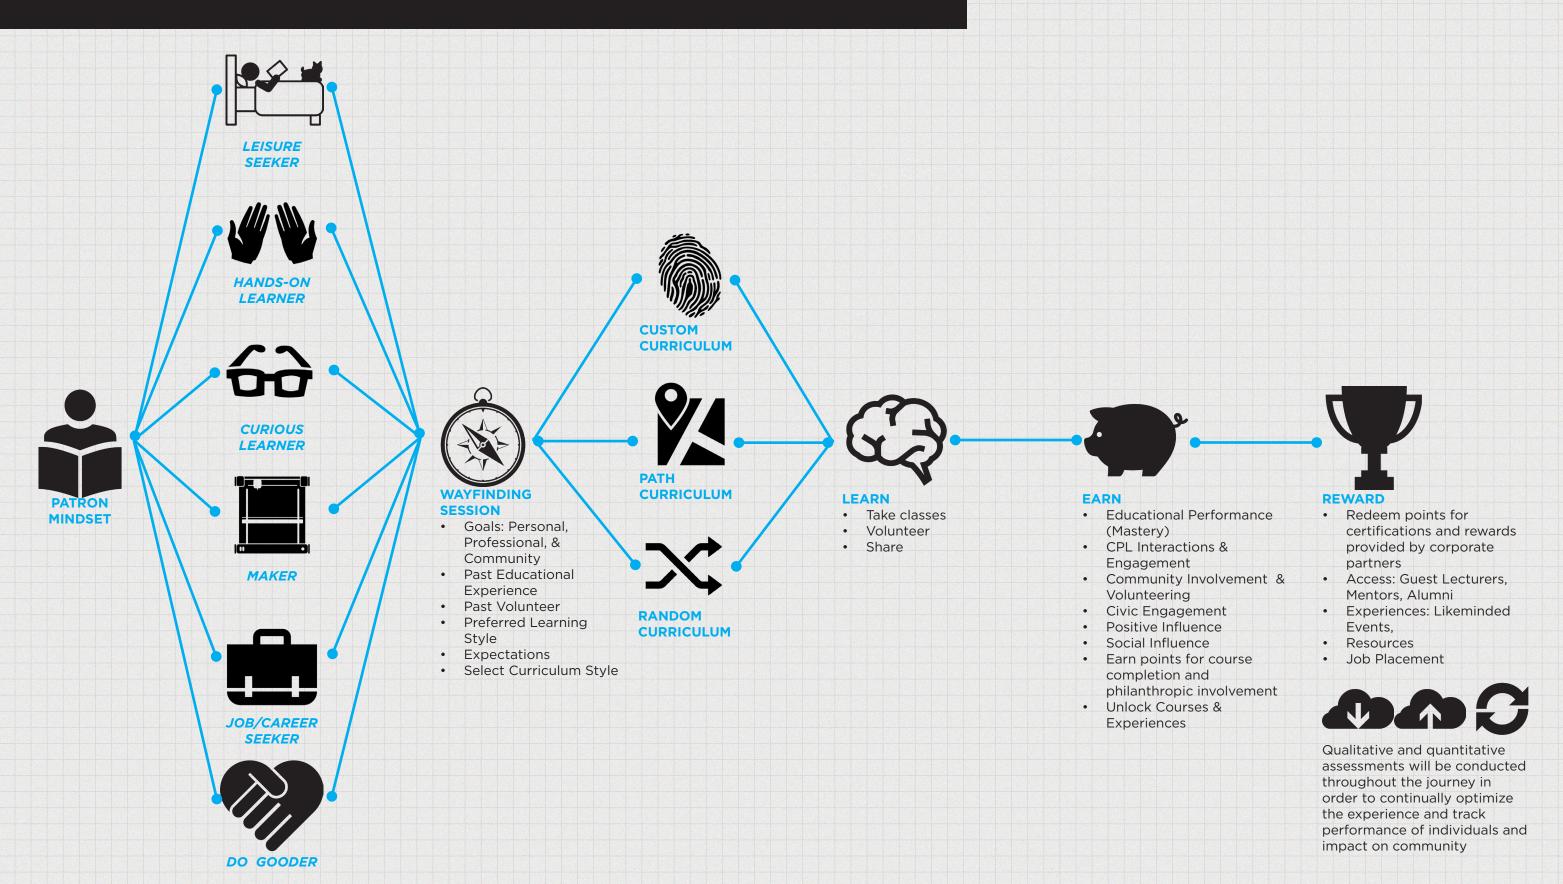

# GOALS

- Get a job

- Make (something)
- Find a new career
- Give back/make a difference in my
- Learn something new

#### **KNOWLEDGE**

- Open access to education
- & Freemium
- Two-Way Learning & Self-Guided Learning
- Wayfinding & Guidance
- Collaborative Learning
- Likeminded Learning
- **Un-College Movement**
- Troubleshooting/Creative Problem Solving

#### **OUTCOMES**

- Jobs & Careers
- Certifications
- Rewards