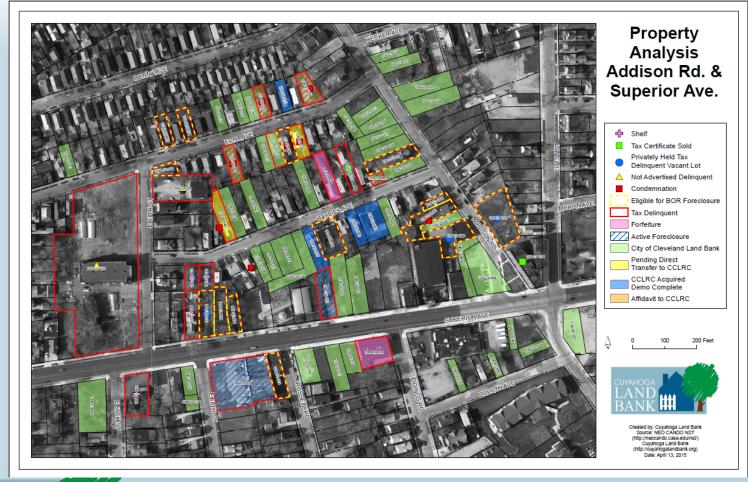

| 1st half SPA fee                  | 1.05           | 0.00                     | 1.05               |
|                       | 1st half tax                      | 105.00         | 0.00                     | 105.00             |
|                       | 1st half penalty                  | 10.50          | 0.00                     | 10.50              |
|                       | 1ST HALF BALANCE                  | 116.66         | 0.00                     | 116.66             |
|                       | 2nd half tax                      | 105.00         | 0.00                     | 105.00             |

#### **Demolition Procedures**

**Demo Specifications** 

**Bid Process** 

Contracting

**EPA Notification** 

**Demolition Proceed Order** 

CUYAHOGA Site Inspections