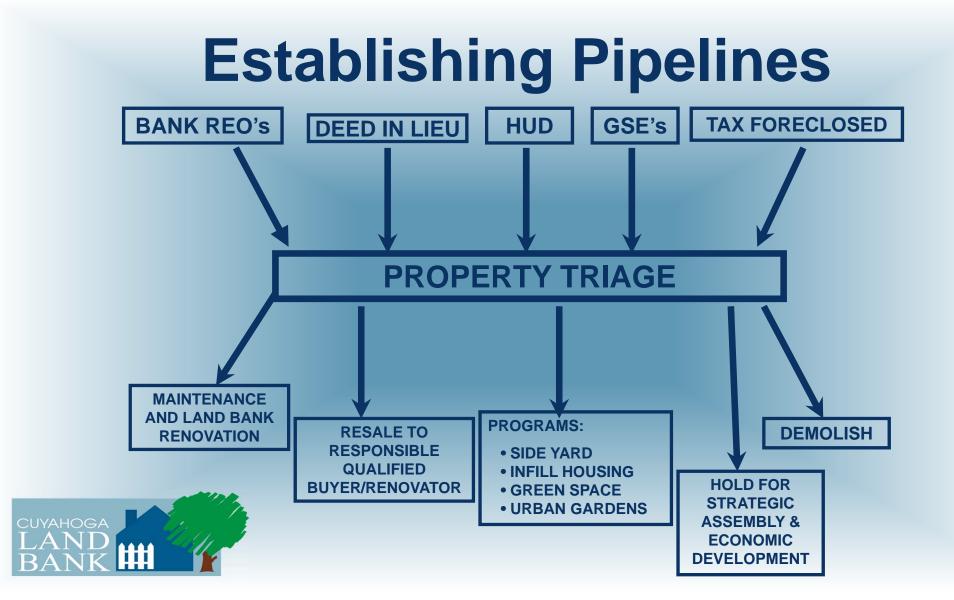

## **Public Purpose**

- To facilitate the reclamation, rehabilitation and reutilization of vacant, abandoned, tax-foreclosed or other real property
- To efficiently hold and manage that real property pending its reclamation, rehabilitation and reutilization
- To assist governmental entities and other non-profit or for-profit entities in the assembly of that real property and the clearing of title in a coordinated manner
- To promote economic and housing development of the county or region

### "The County Land Bank"

- Private Non-Profit Corporation
- Government Purposed by the County
- High Level of Transactional Capability
  and Flexibility
- Approximate \$9 Million Annual Budget

# Funding

- Penalty and Interest on Delinquent, but Subsequently Collected Taxes
- Property Sales
- Demolition Recoupment
- Grants
- Approximately \$9 Million Annually

(This does not include \$41,000,000 in NSP-2 funding and \$11,000,000 in Ohio Attorney General "Moving Ohio Forward" Funds)