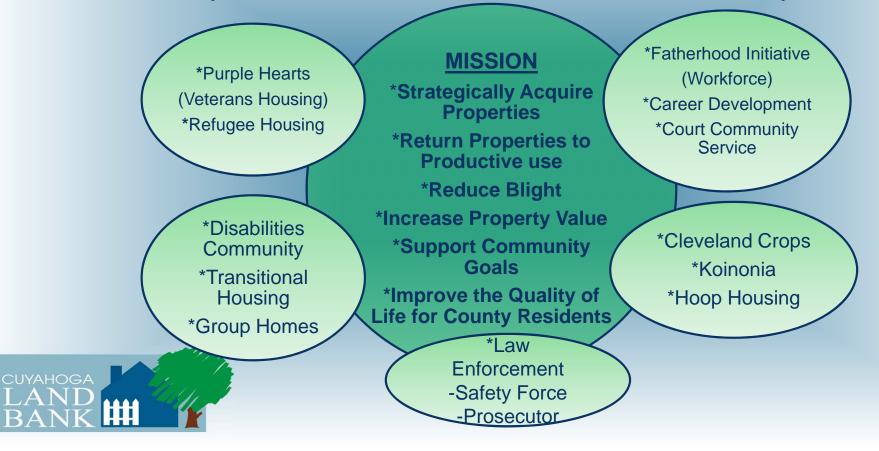

## **Public Purpose**

- To facilitate the reclamation, rehabilitation and reutilization of vacant, abandoned, tax-foreclosed or other real property
- To efficiently hold and manage that real property pending its reclamation, rehabilitation and reutilization
- To assist governmental entities and other non-profit or for-profit entities in the assembly of that real property and the clearing of title in a coordinated manner
- To promote economic and housing development of the county or region

## Community "External" Collaborations

(Social Service, Faith-Based, Other Non-Profit)

| LAND VALUE                | 7,600.00  | LAND VALUE     | 21,700.00  | OWNER<br>OCCUPANCY<br>CREDIT | Ν           |
|---------------------------|-----------|----------------|------------|------------------------------|-------------|
| BUILDING VALUE            | 17,500.00 | BUILDING VALUE | 50,000.00  | HOMESTEAD                    | N           |
| TOTAL VALUE               | 25,100.00 | TOTAL VALUE    | 71,700.00  | FORECLOSURE                  | Y           |
| HOMESTEAD VALUE           | 0         |                |            | CERT. PEND.                  | N           |
|                           |           |                |            | CERT. SOLD                   | N           |
| HALF YEAR CHARGE AMOUNTS  |           | RATES          |            | PAYMENT PLAN                 | N           |
| GROSS TAX                 | 1,503.87  | FULL RATE      | 119.83     | 4                            |             |
| LESS 920 RED              | 240.84    | 920 RED. RATE  | .160145    | 5                            |             |
| SUB TOTAL                 | 1,263.03  | EFFECTIVE RATE | 100.639828 | ESCROW                       |             |
| NON-BUSINESS CREDIT       | 0.00      |                |            | ESCROW                       | N           |
| OWNER OCCUPANCY<br>CREDIT | 0.00      |                |            | PMT. AMOUNT                  | 0.00        |
| HOMESTEAD RED.<br>AMOUNT  | 0.00      |                |            | ACCOUNT                      |             |
| TOTAL ASSESSMENTS         | 872.16    |                |            |                              |             |
| HALF YEAR NET TAXES       | 2,135.19  |                |            |                              |             |
|                           |           |                | CHARGES    | PAYMENTS                     | BALANCE DUE |
| TAX BALANCE SUMMARY:      |           |                | 13,937.35  | 0.00                         | 13,937.35   |