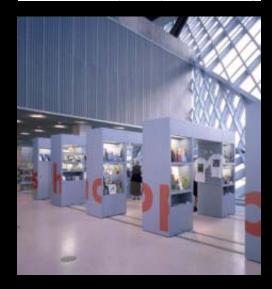

#### Exterior

#### COST ESTIMATE CURRENT LOCATION: EXTERIOR PROPOSED LOCATION: EXTERIOR SQUARE FOOTAGE: n/a EST. CONSTRUCTION TIME: TBD DESIGN/SYSTEMS: ARCHITECTURAL \$480,000 - \$480,000 MECHANICAL ELEC. / LIGHTING \$20,000 - \$50,000 TECHNOLOGY \$102,000 - \$122,000 WAYFINDING \$66,000 - \$87,000 EXHIBIT TOTAL CONSTRUCTION COST: \$668,000 - \$739,000 TOTAL PROJECT COST: \$907,200 - \$965,000 · Graphics & Banners · Interactive Media in Vitrines

conceptual scope of work summary

•Window Graphics • Building Cleaning