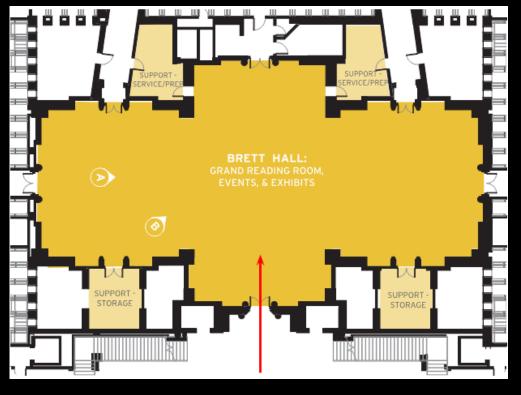

#### DESTINATIONS

BRETT HALL
GALLERY

#### **DEPARTMENTS**

POPULAR & AUDIO/VIDEO

**READING & EVENT SPACE** 

LENDING & WORKROOM

MUSIC & PERIOD

WAYFINDING / BRANDING

ENTRY / SECURITY / LOBBY

- FlooringPrep / Support SpacesStagingLightingRestoration
- Security Built-in and Flexible Exhibitry
  - AV/Media Support for Events conceptual scope of work summary