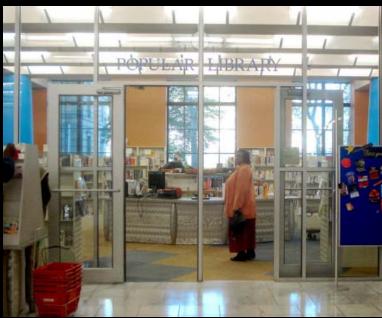

#### POPULAR & AUDIO/VIDEO

#### COST ESTIMATE

CURRENT LOCATION: MAIN 1
PROPOSED LOCATION: MAIN 1

SQUARE FOOTAGE: 4,076 sf EST. CONSTRUCTION TIME: 8 weeks

DESIGN/SYSTEMS: ARCHITECTURAL ....

ARCHITECTURAL \$48,500 - \$53,350
MECHANICAL \$40,000 - \$50,000
ELEC. / LIGHTING \$45,000 - \$50,000
TECHNOLOGY n/a
WAYFINDING n/a

TOTAL CONSTRUCTION COST: \$133,500 - \$153,350 TOTAL PROJECT COST: \$187,000 - \$214,700