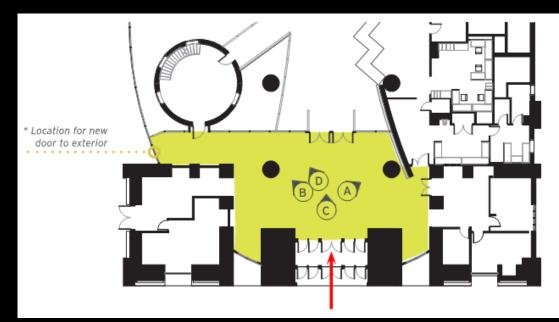

TECHNOLOGY \$30,000 - \$36,000

WAYFINDING .... n/a EXHIBIT \$36,000 - \$45,000

TOTAL CONSTRUCTION COST:

\$142,700 - \$182,100

TOTAL PROJECT COST:

\$200,000 - \$255,000

 Flooring Wall Paint Lighting

• Remove existing door to exterior