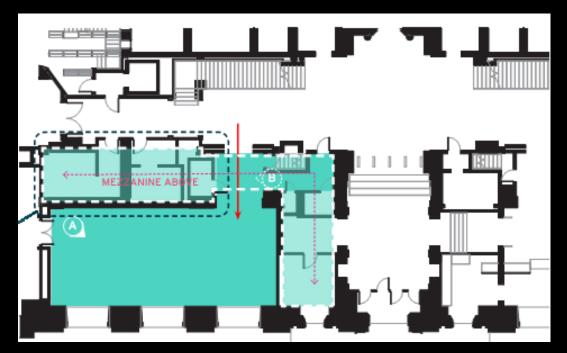

| 836 sf      |               |
| EST. CONSTRUCTION TIME:  | 8 weeks     |               |
| DESIGN/SYSTEMS:          |             |               |
| ARCHITECTURAL            | \$204,000   | - \$224,000   |
| MECHANICAL               | \$150,000   | - \$200,000   |
| ELEC. / LIGHTING         | \$800,000   | - \$1,000,000 |
| TECHNOLOGY               | \$31,000    | - \$38,000    |
| WAYFINDING               | n/a         |               |
| EXHIBIT                  | \$120,000   | - \$135,000   |
| TOTAL CONSTRUCTION COST: | \$1,305,000 | - \$1,597,000 |
| TOTAL PROJECT COST:      | \$1,827,000 | - \$2,240,000 |

- FlooringPrep / Support SpacesStagingLightingRestoration
- Security Built-in and Flexible Exhibitry
  - AV/Media Support for Events conceptual scope of work summary





















#### POPULAR & AUDIO/VIDEO

#### COST ESTIMATE

CURRENT LOCATION: MAIN 1
PROPOSED LOCATION: MAIN 1

SQUARE FOOTAGE: 4,076 sf EST. CONSTRUCTION TIME: 8 weeks

DESIGN/SYSTEMS: ARCHITECTURAL ....

ARCHITECTURAL \$48,500 - \$53,350
MECHANICAL \$40,000 - \$50,000
ELEC. / LIGHTING \$45,000 - \$50,000
TECHNOLOGY n/a
WAYFINDING n/a

TOTAL CONSTRUCTION COST: \$133,500 - \$153,350 TOTAL PROJECT COST: \$187,000 - \$214,700

#### OPEN READING

#### COST ESTIMATE

CURRENT LOCATION: MAIN 1
PROPOSED LOCATION: MAIN 1

SQUARE FOOTAGE: 5,810 sf EST. CONSTRUCTION TIME: 8 weeks

DESIGN/SYSTEMS:

ARCHITECTURAL \$72,900 - \$80,190
MECHANICAL \$55,000 - \$65,000
ELEC. / LIGHTING \$45,000 - \$50,000
TECHNOLOGY n/a

 TECHNOLOGY
 n/a

 WAYFINDING
 n/a

 EXHIBIT
 n/a

TOTAL CONSTRUCTION COST: \$172,9