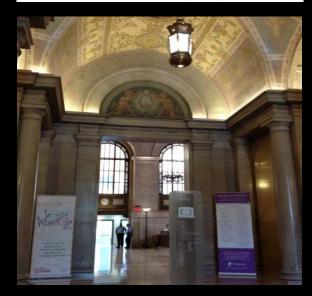

#### **DEPARTMENTS**

POPULAR & AUDIO/VIDEO

**READING & EVENT SPACE** 

LENDING & WORKROOM

MUSIC & PERIOD

WAYFINDING / BRANDING

ENTRY / SECURITY / LOBBY

#### **COST ESTIMATE**

CURRENT LOCATION: MAIN 1
PROPOSED LOCATION: MAIN 1

SQUARE FOOTAGE: 2,850 sf EST. CONSTRUCTION TIME: 4 weeks

DESIGN/SYSTEMS:

 ARCHITECTURAL
 \$24,500
 - \$26,950

 MECHANICAL
 \$25,000
 - \$30,000

 ELEC. / LIGHTING
 \$400,000
 - \$500,000

 TECHNOLOGY
 n/a

 WAYFINDING
 see apendix

 EXHIBIT
 n/a

TOTAL CONSTRUCTION COST: \$449,500 - \$556,950 TOTAL PROJECT COST: \$629,300 - \$780,000

· Lighting · Interactive Welcome Monitor