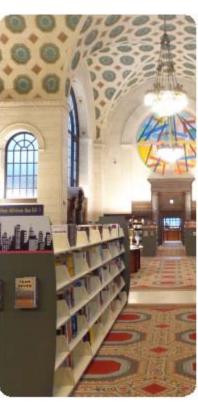

# Interiors

# Main - Room 38

|                  |              | - \$12,210<br>- \$4,000  |
|------------------|--------------|--------------------------|
| ELEC. / LIGHTING | <br>\$30,000 | - \$32,000               |
| WAYFINDING       | <br>n/a      |                          |
| TOTAL CONSTRUCT  |              | - \$48,210<br>- \$67,500 |