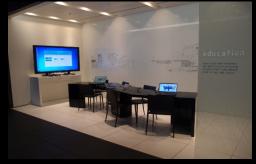

#### POPULAR & AUDIO/VIDEO

#### COST ESTIMATE

CURRENT LOCATION: MAIN 1
PROPOSED LOCATION: MAIN 1

SQUARE FOOTAGE: 4,076 sf EST. CONSTRUCTION TIME: 8 weeks

DESIGN/SYSTEMS: ARCHITECTURAL ....

ARCHITECTURAL \$48,500 - \$53,350
MECHANICAL \$40,000 - \$50,000
ELEC. / LIGHTING \$45,000 - \$50,000
TECHNOLOGY n/a
WAYFINDING n/a

TOTAL CONSTRUCTION COST: \$133,500 - \$153,350 TOTAL PROJECT COST: \$187,000 - \$214,700