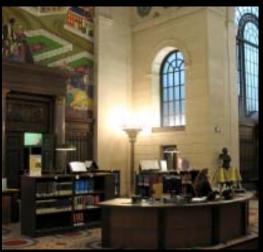

#### OPEN READING

#### COST ESTIMATE

CURRENT LOCATION: MAIN 1
PROPOSED LOCATION: MAIN 1

SQUARE FOOTAGE: 5,810 sf EST. CONSTRUCTION TIME: 8 weeks

DESIGN/SYSTEMS:

ARCHITECTURAL \$72,900 - \$80,190
MECHANICAL \$55,000 - \$65,000
ELEC. / LIGHTING \$45,000 - \$50,000
TECHNOLOGY n/a

 TECHNOLOGY
 n/a

 WAYFINDING
 n/a

 EXHIBIT
 n/a

TOTAL CONSTRUCTION COST: \$172,900 - \$195,190 TOTAL PROJECT COST: \$242,060 - \$273,300