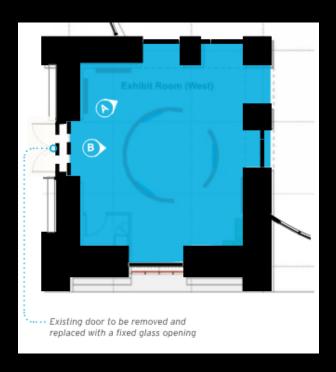

#### DESTINATIONS

**GIFT SHOP** 

INTERIOR READING GARDEN

CAFE

**CPL EXHIBIT SPACE** 

LOUIS STOKES ROOM

DEPARTMENTS

SECURITY

WAYFINDING / BRANDING

#### **COST ESTIMATE**

CURRENT LOCATION: PROPOSED LOCATION:

LSW 1

SQUARE FOOTAGE: EST. CONSTRUCTION TIME: 645 sf 8 weeks

DESIGN/SYSTEMS: ARCHITECTURAL

\$40,700 - \$51,100 - \$10,000

\$6,000 MECHANICAL ELEC. / LIGHTING .... \$30,000 - \$40,000

TECHNOLOGY \$30,000 - \$36,000

WAYFINDING .... n/a EXHIBIT \$36,000 - \$45,000

TOTAL CONSTRUCTION COST:

\$142,700 - \$182,100

TOTAL PROJECT COST:

\$200,000 - \$255,000

 Flooring Wall Paint Lighting

• Remove existing door to exterior

• AV / Media Security

Exhibitry