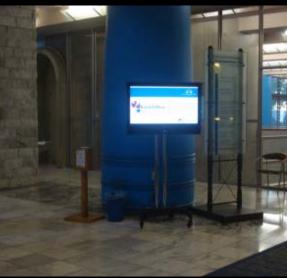

#### **COST ESTIMATE**

CURRENT LOCATION: PROPOSED LOCATION:

LSW 1

SQUARE FOOTAGE: EST. CONSTRUCTION TIME: 645 sf 8 weeks

DESIGN/SYSTEMS: ARCHITECTURAL

\$40,700 - \$51,100 - \$10,000

\$6,000 MECHANICAL ELEC. / LIGHTING .... \$30,000 - \$40,000

TECHNOLOGY \$30,000 - \$36,000

WAYFINDING .... n/a EXHIBIT \$36,000 - \$45,000

TOTAL CONSTRUCTION COST:

\$142,700 - \$182,100

TOTAL PROJECT COST:

\$200,000 - \$255,000

 Flooring Wall Paint Lighting

• Remove existing door to exterior