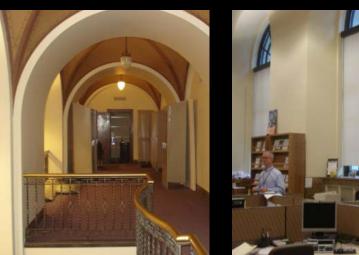

| 836 sf      |               |
| EST. CONSTRUCTION TIME:  | 8 weeks     |               |
| DESIGN/SYSTEMS:          |             |               |
| ARCHITECTURAL            | \$204,000   | - \$224,000   |
| MECHANICAL               | \$150,000   | - \$200,000   |
| ELEC. / LIGHTING         | \$800,000   | - \$1,000,000 |
| TECHNOLOGY               | \$31,000    | - \$38,000    |
| WAYFINDING               | n/a         |               |
| EXHIBIT                  | \$120,000   | - \$135,000   |
| TOTAL CONSTRUCTION COST: | \$1,305,000 | - \$1,597,000 |
| TOTAL PROJECT COST:      | \$1,827,000 | - \$2,240,000 |

- FlooringPrep / Support SpacesStagingLightingRestoration
- Security Built-in and Flexible Exhibitry
  - AV/Media Support for Events conceptual scope of work summary





















#### POPULAR & AUDIO/VIDEO

#### COST ESTIMATE

CURRENT LOCATION: MAIN 1
PROPOSED LOCATION: MAIN 1

SQUARE FOOTAGE: 4,076 sf EST. CONSTRUCTION TIME: 8 weeks

DESIGN/SYSTEMS: ARCHITECTURAL ....

ARCHITECTURAL \$48,500 - \$53,350
MECHANICAL \$40,000 - \$50,000
ELEC. / LIGHTING \$45,000 - \$50,000
TECHNOLOGY n/a
WAYFINDING n/a

TOTAL CONSTRUCTION COST: \$133,500 - \$153,350 TOTAL PROJECT COST: \$187,000 - \$214,700

#### OPEN READING

#### COST ESTIMATE

CURRENT LOCATION: MAIN 1
PROPOSED LOCATION: MAIN 1

SQUARE FOOTAGE: 5,810 sf EST. CONSTRUCTION TIME: 8 weeks

DESIGN/SYSTEMS:

ARCHITECTURAL \$72,900 - \$80,190
MECHANICAL \$55,000 - \$65,000
ELEC. / LIGHTING \$45,000 - \$50,000
TECHNOLOGY n/a

 TECHNOLOGY
 n/a

 WAYFINDING
 n/a

 EXHIBIT
 n/a

TOTAL CONSTRUCTION COST: \$172,900