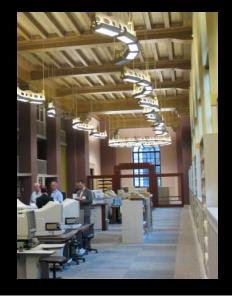

#### **DEPARTMENTS**

POPULAR & AUDIO/VIDEO

**READING & EVENT SPACE** 

LENDING & WORKROOM

MUSIC & PERIOD

WAYFINDING / BRANDING

ENTRY / SECURITY / LOBBY

#### **COST ESTIMATE**

CURRENT LOCATION: MAIN 1
PROPOSED LOCATION: MAIN 1

SQUARE FOOTAGE: 2,850 sf EST. CONSTRUCTION TIME: 4 weeks

DESIGN/SYSTEMS:

 ARCHITECTURAL
 \$24,500
 - \$26,950

 MECHANICAL
 \$25,000
 - \$30,000

 ELEC. / LIGHTING
 \$400,000
 - \$500,000

 TECHNOLOGY
 n/a

 WAYFINDING
 see apendix

 EXHIBIT
 n/a

TOTAL CONSTRUCTION COST: \$449,500 - \$556,950 TOTAL PROJECT COST: \$629,300 - \$780,000

· Lighting · Interactive Welcome Monitor