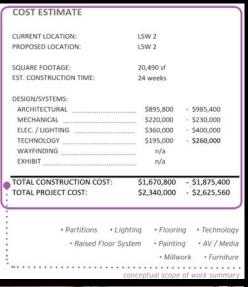

#### COST ESTIMATE

CURRENT LOCATION: LSW 1
PROPOSED LOCATION: LSW 1

SQUARE FOOTAGE: 5,400 sf EST. CONSTRUCTION TIME: 8 weeks

DESIGN/SYSTEMS:

 ARCHITECTURAL
 \$151,000
 - \$166,100

 MECHANICAL
 \$8,000
 - \$10,000

 ELEC. / LIGHTING
 \$180,000
 - \$200,000

 TECHNOLOGY
 see appendix

 WAYFINDING
 see appendix

EXHIBIT \_\_\_\_\_\_n/a

TOTAL CONSTRUCTION COST: \$339,000 - \$376,100 TOTAL PROJECT COST: \$475,000 - \$527,000