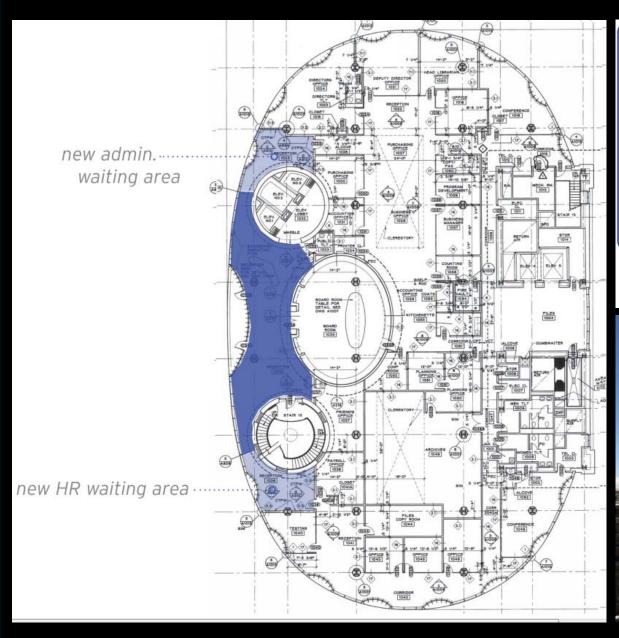

#### DESTINATIONS

**GIFT SHOP** 

INTERIOR READING GARDEN

CAFE

**CPL EXHIBIT SPACE** 

LOUIS STOKES ROOM

DEPARTMENTS

SECURITY

WAYFINDING / BRANDING

#### **COST ESTIMATE**

CURRENT LOCATION: PROPOSED LOCATION:

LSW 1

SQUARE FOOTAGE: EST. CONSTRUCTION TIME: 645 sf 8 weeks

DESIGN/SYSTEMS: ARCHITECTURAL

\$40,700 - \$51,100 - \$10,000

\$6,000 MECHANICAL ELEC. / LIGHTING .... \$30,000 - \$40,000