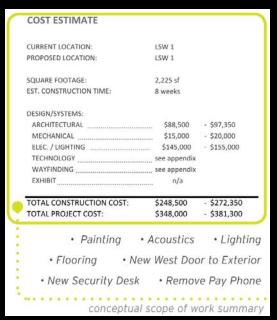

#### **COST ESTIMATE**

CURRENT LOCATION: PROPOSED LOCATION:

LSW 1

SQUARE FOOTAGE: EST. CONSTRUCTION TIME: 645 sf 8 weeks

DESIGN/SYSTEMS: ARCHITECTURAL

\$40,700 - \$51,100 - \$10,000

\$6,000 MECHANICAL ELEC. / LIGHTING .... \$30,000 - \$40,000

TECHNOLOGY \$30,000 - \$36,000

WAYFINDING .... n/a EXHIBIT \$36,000 - \$45,000

TOTAL CONSTRUCTION COST:

\$142,700 - \$182,100

TOTAL PROJECT COST:

\$200,000 - \$255,000

 Flooring Wall Paint Lighting

• Remove existing door to exterior