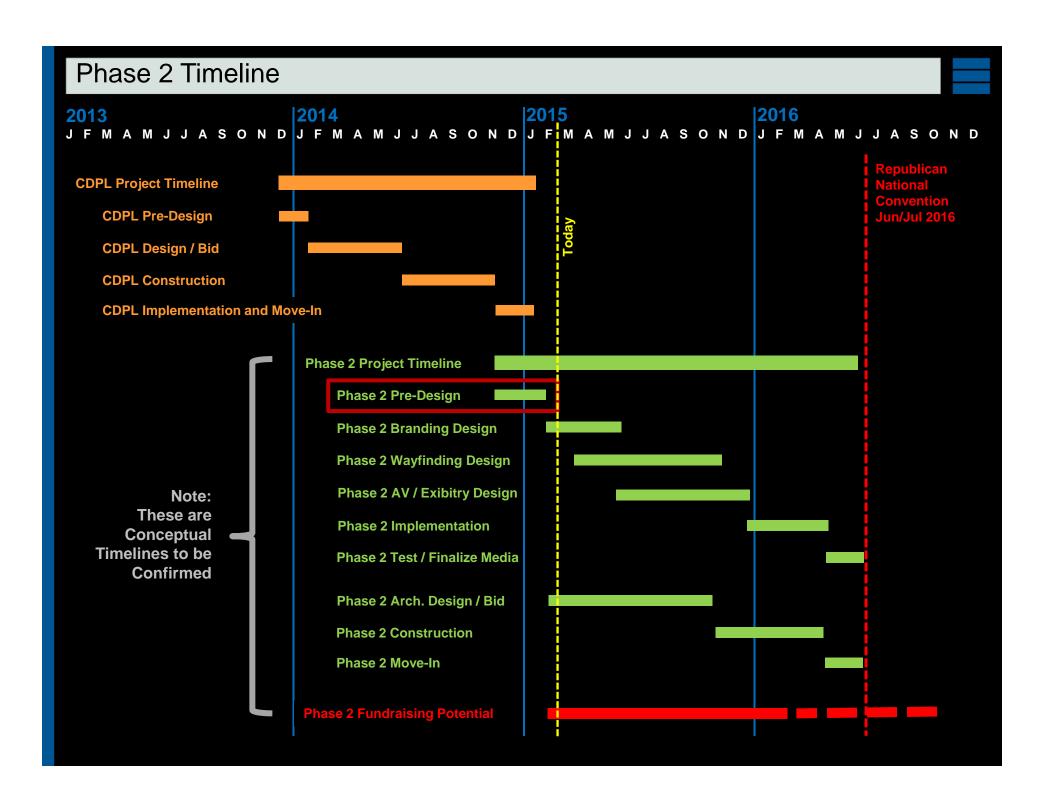

Main 1st Floor         | \$2,502,000           | \$3,013,430 | \$3,502,800      | \$4,218,802  |
| Main 3rd Floor         | \$143,500             | \$163,350   | \$200,900        | \$228,690    |
| LSW 1st Floor          | \$1,540,300           | \$1,791,410 | \$2,156,420      | \$2,507,974  |
| LSW 2nd Floor          | \$1,670,800           | \$1,875,400 | \$2,339,120      | \$2,625,560  |
| LSW 10th Floor         | \$81,000              | \$100,100   | \$113,400        | \$140,140    |
| Wayfinding / Media     | \$452,500             | \$518,000   | \$633,500        | \$725,200    |
|                        |                       |             |                  |              |
| Totals                 | \$7,102,700           | \$8,248,900 | \$9,943,780      | \$11,548,460 |

Total: