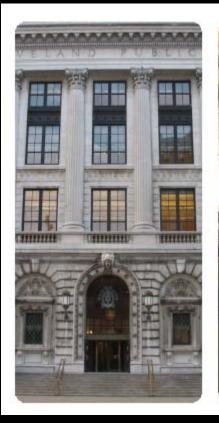

#### Exterior

#### COST ESTIMATE CURRENT LOCATION: EXTERIOR PROPOSED LOCATION: EXTERIOR SQUARE FOOTAGE: n/a EST. CONSTRUCTION TIME: TBD DESIGN/SYSTEMS: ARCHITECTURAL \$480,000 - \$480,000 MECHANICAL ELEC. / LIGHTING \$20,000 - \$50,000 TECHNOLOGY \$102,000 - \$122,000 WAYFINDING \$66,000 - \$87,000 EXHIBIT TOTAL CONSTRUCTION COST: \$668,000 - \$739,000 TOTAL PROJECT COST: \$907,200 - \$965,000 · Graphics & Banners · Interactive Media in Vitrines

conceptual scope of work summary

•Window Graphics • Building Cleaning