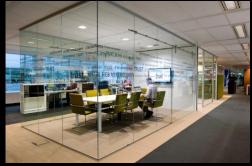

#### **DEPARTMENTS**

POPULAR & AUDIO/VIDEO

**READING & EVENT SPACE** 

LENDING & WORKROOM

MUSIC & PERIOD

WAYFINDING / BRANDING

ENTRY / SECURITY / LOBBY

#### **COST ESTIMATE**

CURRENT LOCATION: MAIN 1
PROPOSED LOCATION: MAIN 1

SQUARE FOOTAGE: 2,850 sf EST. CONSTRUCTION TIME: 4 weeks

DESIGN/SYSTEMS:

 ARCHITECTURAL
 \$24,500
 - \$26,950

 MECHANICAL
 \$25,000
 - \$30,000

 ELEC. / LIGHTING
 \$400,000
 - \$500,000

 TECHNOLOGY
 n/a

 WAYFINDING
 see apendix

 EXHIBIT
 n/a

TOTAL CONSTRUCTION COST: \$449,500 - \$556,950 TOTAL PROJECT COST: \$629,300 - \$780,000

· Lighting · Interactive Welcome Monitor