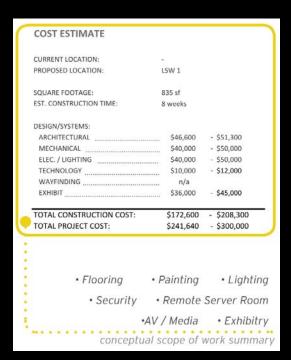

#### **COST ESTIMATE**

CURRENT LOCATION: PROPOSED LOCATION:

LSW 1

SQUARE FOOTAGE: EST. CONSTRUCTION TIME: 645 sf 8 weeks

DESIGN/SYSTEMS: ARCHITECTURAL

\$40,700 - \$51,100 - \$10,000

\$6,000 MECHANICAL ELEC. / LIGHTING .... \$30,000 - \$40,000

TECHNOLOGY \$30,000 - \$36,000

WAYFINDING .... n/a EXHIBIT \$36,000 - \$45,000

TOTAL CONSTRUCTION COST:

\$142,700 - \$182,100

TOTAL PROJECT COST:

\$200,000 - \$255,000

 Flooring Wall Paint Lighting

• Remove existing door to exterior

• AV / Media Security

Exhibitry