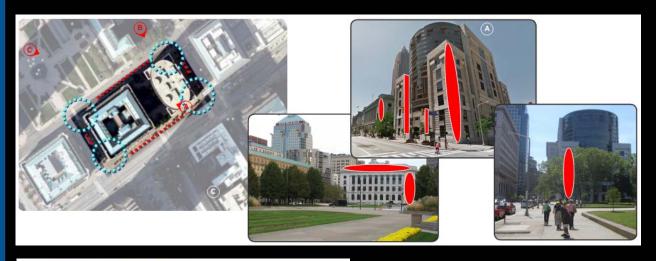

#### Exterior

#### COST ESTIMATE CURRENT LOCATION: EXTERIOR PROPOSED LOCATION: EXTERIOR SQUARE FOOTAGE: n/a EST. CONSTRUCTION TIME: TBD DESIGN/SYSTEMS: ARCHITECTURAL \$480,000 - \$480,000 MECHANICAL ELEC. / LIGHTING \$20,000 - \$50,000 TECHNOLOGY \$102,000 - \$122,000 WAYFINDING \$66,000 - \$87,000 EXHIBIT TOTAL CONSTRUCTION COST: \$668,000 - \$739,000 TOTAL PROJECT COST: \$907,200 - \$965,000 · Graphics & Banners · Interactive Media in Vitrines

conceptual scope of work summary

•Window Graphics • Building Cleaning