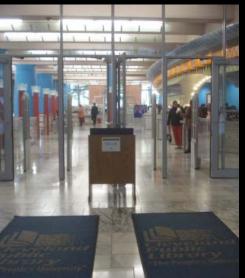

#### **COST ESTIMATE**

CURRENT LOCATION: PROPOSED LOCATION:

LSW 1

SQUARE FOOTAGE: EST. CONSTRUCTION TIME: 645 sf 8 weeks

DESIGN/SYSTEMS: ARCHITECTURAL

\$40,700 - \$51,100 - \$10,000

\$6,000 MECHANICAL ELEC. / LIGHTING .... \$30,000 - \$40,000

TECHNOLOGY \$30,000 - \$36,000

WAYFINDING .... n/a EXHIBIT \$36,000 - \$45,000

TOTAL CONSTRUCTION COST:

\$142,700 - \$182,100

TOTAL PROJECT COST:

\$200,000 - \$255,000

 Flooring Wall Paint Lighting

• Remove existing door to exterior