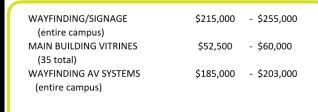

### All Campus Wayfinding and Branding

TOTAL CONSTRUCTION COST \$452,500 - \$518,000 TOTAL PROJECT COST \$633,500 - \$725,200

\* See Appendix for conceptual scope of work summary