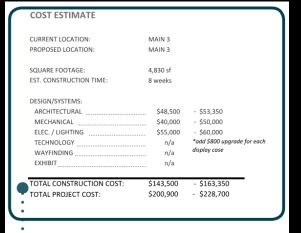

#### COST ESTIMATE

CURRENT LOCATION: MAIN 1
PROPOSED LOCATION: MAIN 1

SQUARE FOOTAGE: 4,076 sf EST. CONSTRUCTION TIME: 8 weeks

DESIGN/SYSTEMS: ARCHITECTURAL ....

ARCHITECTURAL \$48,500 - \$53,350
MECHANICAL \$40,000 - \$50,000
ELEC. / LIGHTING \$45,000 - \$50,000
TECHNOLOGY n/a
WAYFINDING n/a

TOTAL CONSTRUCTION COST: \$133,500 - \$153,350 TOTAL PROJECT COST: \$187,000 - \$214,700