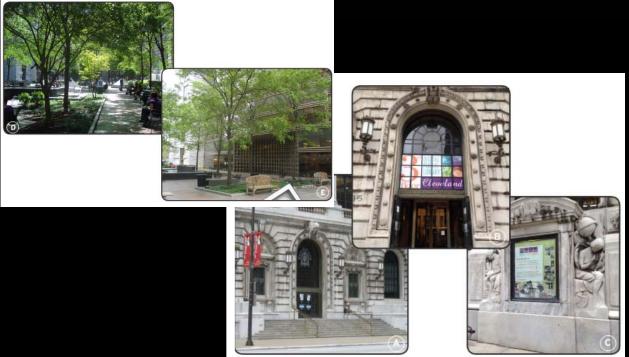

# Main Library Consolidation - Phase 2















- □ Exterior
- ☐ Main
- **U** LSW
- □ Cost Estimate
- ☐ Timeline

#### Exterior





#### COST ESTIMATE CURRENT LOCATION: EXTERIOR PROPOSED LOCATION: EXTERIOR SQUARE FOOTAGE: n/a EST. CONSTRUCTION TIME: TBD DESIGN/SYSTEMS: ARCHITECTURAL \$480,000 - \$480,000 MECHANICAL ELEC. / LIGHTING \$20,000 - \$50,000 TECHNOLOGY \$102,000 - \$122,000 WAYFINDING \$66,000 - \$87,000 EXHIBIT TOTAL CONSTRUCTION COST: \$668,000 - \$739,000 TOTAL PROJECT COST: \$907,200 - \$965,000 · Graphics & Banners · Interactive Media in Vitrines

conceptual scope of work summary

•Window Graphics • Building Cleaning



# Interiors



# Main - Room 38



|                  |              | - \$12,210<br>- \$4,000  |
|------------------|--------------|--------------------------|
| ELEC. / LIGHTING | <br>\$30,000 | - \$32,000               |
| WAYFINDING       | <br>n/a      |                          |