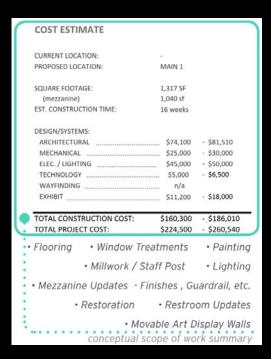

#### COST ESTIMATE

CURRENT LOCATION: MAIN 1
PROPOSED LOCATION: MAIN 1

 SQUARE FOOTAGE:
 2,010 sf

 (mezzanine)
 1,040 sf

 EST. CONSTRUCTION TIME:
 16 weeks

DESIGN/SYSTEMS:

EXHIBIT ....

ARCHITECTURAL \$92,300 - \$101,530
MECHANICAL \$20,000 - \$30,000
ELEC. / LIGHTING \$45,000 - \$50,000
TECHNOLOGY included in elec.
WAYFINDING n/3

TOTAL CONSTRUCTION COST: \$157,300 - \$181,530 TOTAL PROJECT COST: \$220,220 - \$254,240

· New Offices · Flooring

Mezzanine Updates Painting

n/a

· Self-Check Out · Millwork

· Technology Infrastructure

conceptual scope of work summary