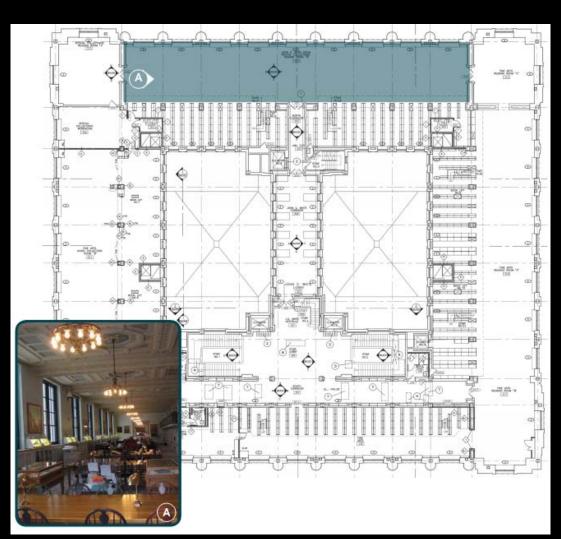

#### **DEPARTMENTS**

POPULAR & AUDIO/VIDEO

**READING & EVENT SPACE** 

LENDING & WORKROOM

MUSIC & PERIOD

WAYFINDING / BRANDING

ENTRY / SECURITY / LOBBY

#### **COST ESTIMATE**

CURRENT LOCATION: MAIN 1
PROPOSED LOCATION: MAIN 1

SQUARE FOOTAGE: 2,850 sf EST. CONSTRUCTION TIME: 4 weeks

DESIGN/SYSTEMS:

 ARCHITECTURAL
 \$24,500
 - \$26,950

 MECHANICAL
 \$25,000
 - \$30,000

 ELEC. / LIGHTING
 \$400,000
 - \$500,000

 TECHNOLOGY
 n/a

 WAYFINDING
 see apendix

 EXHIBIT
 n/a

TOTAL CONSTRUCTION COST: \$449,500 - \$556,950 TOTAL PROJECT COST: \$629,300 - \$780,000

· Lighting · Interactive Welcome Monitor