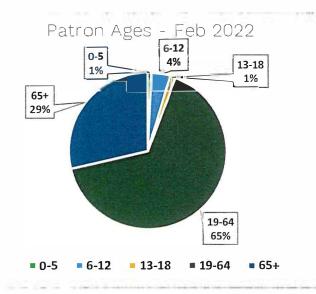

#### Monthly Activity Report

(See pages 622-625)

Mr. Corrigan thanked Nancy Mocsiran, Knowledge Manager, for the newly formatted Monthly Activity Report and stated that you are able to visualize the big picture as well as the details.

Mr. Corrigan noted that in February 2022, more books left the Main Library that the books that left all of the branches combined. We are still the center of a very important collection.