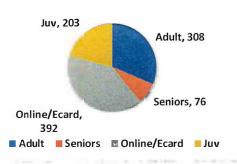

#### Monthly Activity Report

(See pages 622-625)

Mr. Corrigan thanked Nancy Mocsiran, Knowledge Manager, for the newly formatted Monthly Activity Report and stated that you are able to visualize the big picture as well as the details.

Mr. Corrigan noted that in February 2022, more books left the Main Library that the books that left all of the branches combined. We are still the center of a very important collection.