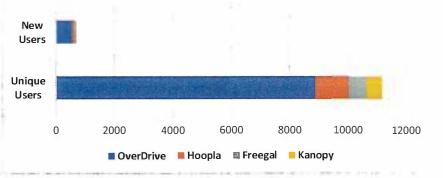

#### Monthly Activity Report

(See pages 622-625)

Mr. Corrigan thanked Nancy Mocsiran, Knowledge Manager, for the newly formatted Monthly Activity Report and stated that you are able to visualize the big picture as well as the details.

Mr. Corrigan noted that in February 2022, more books left the Main Library that the books that left all of the branches combined. We are still the center of a very important collection.