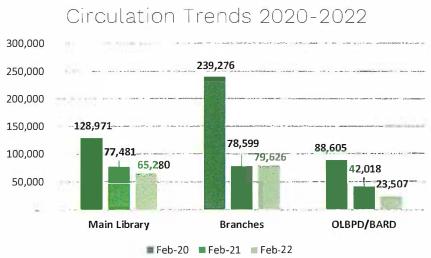

#### Monthly Activity Report

(See pages 622-625)

Mr. Corrigan thanked Nancy Mocsiran, Knowledge Manager, for the newly formatted Monthly Activity Report and stated that you are able to visualize the big picture as well as the details.

Mr. Corrigan noted that in February 2022, more books left the Main Library that the books that left all of the branches combined. We are still the center of a very important collection.