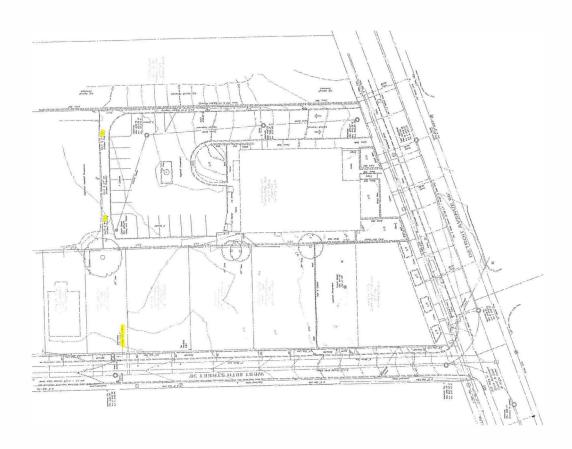

Resolution Authorizing Agreement for Demolition of the  $\overline{\text{Walz Branch Building}}$ 

(See pages 517-546)

RESOLUTION
AUTHORIZING
AGREEMENT
FOR
DEMOLITION
OF THE WALZ
BRANCH
BUILDING
Approved

Mr. Seifullah moved approval of the following resolution. Ms. Butts seconded the motion, which passed unanimously by roll call vote.

WHEREAS, On February 20, 2020, the Board of Library Trustees approved the selection of the Gilbane Building Company as construction manager at risk for Phase 1A of the Library's Facilities Master Plan and authorized Gilbane to proceed with pre-construction services; and

WHEREAS, As part of the pre-construction services, Gilbane sought bids for the work needed to demolish the existing Walz branch building in order to prepare the site for construction to begin on the new Walz Branch and Karam Senior Living mixed use project that the Library is developing in partnership with Northwest Neighborhoods Community Development Corporation; and

WHEREAS, A summary of the bids received by Gilbane for the demolition of the existing Walz branch is attached to this Resolution as Exhibit "A;" and

WHEREAS, The total cost to the Library of the demolition of the existing Walz branch, including Gilbane's contingency, general conditions, staffing, and fee, will be \$254,905; and

WHEREAS, Gilbane's charges for contingency, general conditions, and fee are costs that would be included in the Guaranteed Maximum Price were the Library to authorize Gilbane to proceed with the demolition after the GMP is set and will not be duplicated in the final GMP; now therefore be it

RESOLVED, That this Board authorizes the Executive Director, CEO or his designee, to negotiate and execute such agreements or instruments as are necessary to effectuate the early construction phase services as shown in Exhibit "A" for the new Walz branch by Gilbane Building Company in the amount of \$254,905, to be charged to the Construction-Tax-Exempt fund account 40279405-55300 (Construction/Improvements), which agreements or instruments shall be subject to the approval of the Director of Legal Affairs; be it further

RESOLVED, That this Board also authorizes the Library to establish an Owner's Contingency Fund in an amount not-to-exceed \$16,850 being charged to the Construction-Tax-

Exempt fund account 40279405-55300 (Construction/Improvements), to cover additional costs that arise during the demolition of the existing Walz branch. The Library Administration shall have the authority to approve change orders from the contingency and shall report any change orders entered into at the next regular meeting of the Board of Trustees.

In response to Ms. Butts' inquiry, John Lang, Chief Operations Officer, stated that we will not know the total cost on Walz Branch until we receive the GMP for the construction contract which we are hoping to bring to the Board in June. We are, however, budgeting \$8 million for the project.