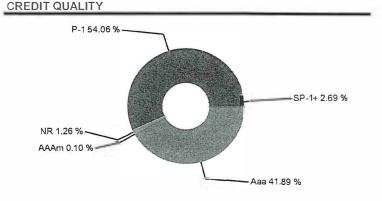

**Long Beach, California** | **866-633-3371** | **www.meederpublicfunds.com** 

39,670,710.83

### **PORTFOLIO SUMMARY**

MONTHLY RECONCILIATION

As of February 28, 2022

**Beginning Book Value** 

Contributions

Withdrawals

| PORTFOLIO CHARACTERISTICS    |          |
|------------------------------|----------|
| Portfolio Yield to Maturity  | 0.32%    |
| Portfolio Effective Duration | 0.41 yrs |
| Weighted Average Maturity    | 0.40 yrs |





## Prior Month Custodian Fees (330.26) Realized Gains/Losses Purchased Interest (1,123.96) Gross Interest Earnings 276.73 Ending Book Value 39,669,533.34

# SECTOR ALLOCATION U.S. Treasury Note - 23.8% Negotiable Certificate of Deposit- 1.3% Llunicipal Bond - 2.7% Lloney Market Fund, Taxable - 0.1% Commercial Faper - 54.1% Agency Bond - 18.1%





### PROJECTED INCOME SCHEDULE



| CUSIP              | SECURITY DESCRIPTION                                           | Mar 2022 | Apr 2022                                                     | May 2022