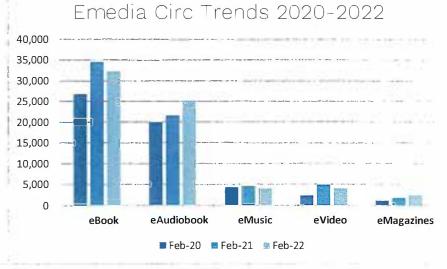

#### Monthly Activity Report

(See pages 622-625)

Mr. Corrigan thanked Nancy Mocsiran, Knowledge Manager, for the newly formatted Monthly Activity Report and stated that you are able to visualize the big picture as well as the details.

Mr. Corrigan noted that in February 2022, more books left the Main Library that the books that left all of the branches combined. We are still the center of a very important collection.