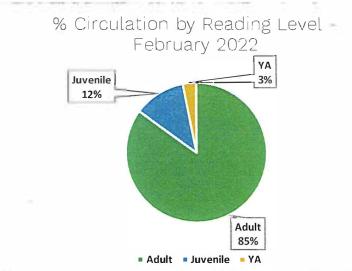

Mr. Corrigan noted that in February 2022, more books left the Main Library that the books that left all of the branches combined. We are still the center of a very important collection.