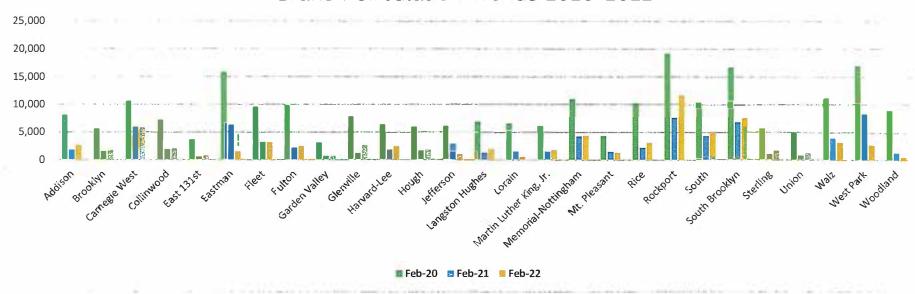

Mr. Corrigan noted that in February 2022, more books left the Main Library that the books that left all of the branches combined. We are still the center of a very important collection.