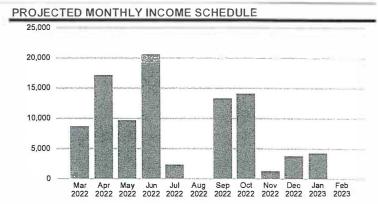

e brochure or privacy policy.





Monthly Investment Report February 28, 2022

### Your Investment Representative:

Jim McCourt (614) 923-1151 jmccourt@meederinvestment.com

For questions about your account please contact your investment representative or contact publicfundsoperations@meederinvestment.com **Dublin, Ohio** | **Lansing, Michigan** | **Long Beach, California** | **866-633-3371** | **www.meederpublicfunds.com** 

39,670,710.83

### **PORTFOLIO SUMMARY**

MONTHLY RECONCILIATION

As of February 28, 2022

**Beginning Book Value** 

Contributions

Withdrawals

| PORTFOLIO CHARACTERISTICS    |          |
|------------------------------|----------|
| Portfolio Yield to Maturity  | 0.32%    |
| Portfolio Effective Duration | 0.41 yrs |
| Weighted Average Maturity    | 0.40 yrs |





## Prior Month Custodian Fees (330.26) Realized Gains/Losses Purchased Interest (1,123.96) Gross Interest Earnings 276.73 Ending Book Value 39,669,533.34

# SECTOR ALLOCATION U.S. Treasury Note - 23.8% Negotiable Certificate of Deposit- 1.3% Llunicipal Bond - 2.7% Lloney Market Fund, Taxable - 0.1% Commercial Faper - 54.1% Agency Bond - 18.1%





### PROJECTED INCOME SCHEDULE



| CUSIP              | SECURITY DESCRIPTION                                           | Mar 2022 | Apr 2022                                                     | May 2022