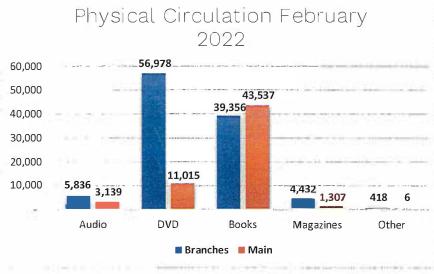

#### Monthly Activity Report

(See pages 622-625)

Mr. Corrigan thanked Nancy Mocsiran, Knowledge Manager, for the newly formatted Monthly Activity Report and stated that you are able to visualize the big picture as well as the details.

Mr. Corrigan noted that in February 2022, more books left the Main Library that the books that left all of the branches combined. We are still the center of a very important collection.