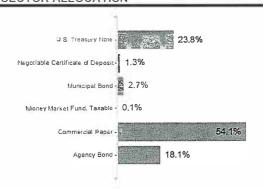

CONCILIATION     |               | PORTFOLIO CHARACTERISTICS    |          |
|----------------------------|---------------|------------------------------|----------|
| Beginning Book Value       | 39,670,710.83 | Portfolio Yield to Maturity  | 0.32%    |
| Contributions              |               | Portfolio Effective Duration | 0.41 yrs |
| Withdrawals                |               | Weighted Average Maturity    | 0.40 yrs |
| Prior Month Custodian Fees | (330.26)      |                              |          |
| Realized Gains/Losses      |               |                              |          |
| Purchased Interest         | (1,123.96)    |                              |          |

276.73

39,669,533.34





### SECTOR ALLOCATION

Gross Interest Earnings

**Ending Book Value** 



### MATURITY DISTRIBUTION



### **CREDIT QUALITY**



### PROJECTED INCOME SCHEDULE



| CUSIP     | SECURITY DESCRIPTION                                           | Mar 2022 | Apr 2022 | May 2022 | Jun 2022