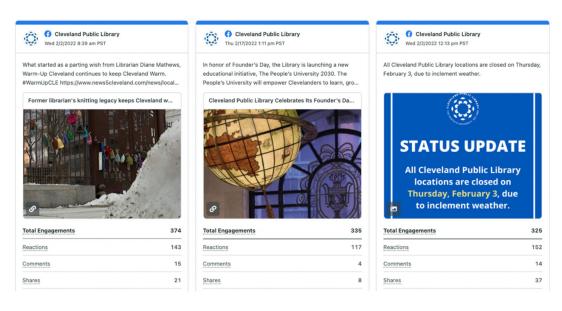

son about the program.

• https://www.news5cleveland.com/news/localnews/former-librarians-knitting-legacy-keepscleveland-warm

#### PUBLIC RELATIONS OVERVIEW

Cleveland Public Library garnered 2,016 mentions for the month of February reaching more than 1 billion people in national and local TV news, radio, and online and print.



#### SOCIAL MEDIA SUMMARY

**Broadcasts:** Marketing continues to explore streaming opportunities, conversations, and content that promote learning and timely topics. Popular examples include:

- The Next 400 Digital Round Table: The Library hosted a discussion with WOIO 19 on the topic of teens doing great things in the name of social justice
- Book Drops (recommended reading by CPL) themes:
   Books that inspired tv/movies

### Most Popular Posts by Platform:





## PROPERTY MANAGEMENT

## Carpenters/Painters

- Memorial-Nottingham- repaired wall and replaced ceramic tile due to women's public restroom leak.
- Continued snow removal and salt delivery.
- Walz- removed all T.V's and security gate in preparation of the branch FMP closure.
- Main- painted and installed carpet in preparation for CPL's new Director of Safety office.
- Harvard-Lee- painted staff breakroom.

### Maintenance Mechanics

- Repaired fire pump packing gland/seal leak at Lakeshore.
- Replaced vandalized/broken thermostats at Rice branch, check TEC operation in Desigo.
- Replaced pneumatic actuators on AHU#2, AHU#4 PXP/transducer and broken chilled water modulating valve on AHU#7 at Lakeshore.
- Isolated water supply to public restrooms on LSW 7 and 8, water cleanup and ceili