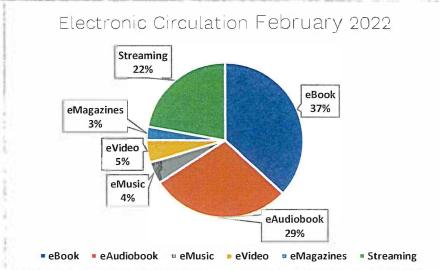

#### Monthly Activity Report

(See pages 622-625)

Mr. Corrigan thanked Nancy Mocsiran, Knowledge Manager, for the newly formatted Monthly Activity Report and stated that you are able to visualize the big picture as well as the details.

Mr. Corrigan noted that in February 2022, more books left the Main Library that the books that left all of the branches combined. We are still the center of a very important collection.