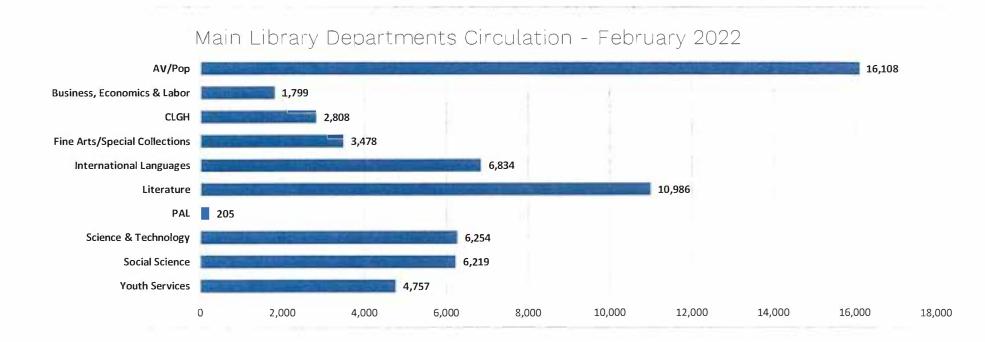

Mr. Corrigan noted that in February 2022, more books left the Main Library that the books that left all of the branches combined. We are still the center of a very important collection.