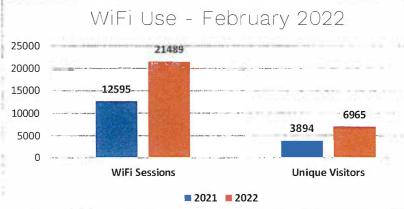

#### Monthly Activity Report

(See pages 622-625)

Mr. Corrigan thanked Nancy Mocsiran, Knowledge Manager, for the newly formatted Monthly Activity Report and stated that you are able to visualize the big picture as well as the details.

Mr. Corrigan noted that in February 2022, more books left the Main Library that the books that left all of the branches combined. We are still the center of a very important collection.