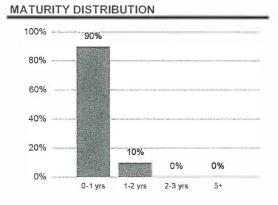

| **Long Beach, California** | **866-633-3371** | **www.meederpublicfunds.com** 

39,670,710.83

### **PORTFOLIO SUMMARY**

MONTHLY RECONCILIATION

As of February 28, 2022

**Beginning Book Value** 

Contributions

Withdrawals

| PORTFOLIO CHARACTERISTICS    |          |
|------------------------------|----------|
| Portfolio Yield to Maturity  | 0.32%    |
| Portfolio Effective Duration | 0.41 yrs |
| Weighted Average Maturity    | 0.40 yrs |





## Prior Month Custodian Fees (330.26) Realized Gains/Losses Purchased Interest (1,123.96) Gross Interest Earnings 276.73 Ending Book Value 39,669,533.34

# SECTOR ALLOCATION U.S. Treasury Note - 23.8% Negotiable Certificate of Deposit- 1.3% Llunicipal Bond - 2.7% Lloney Market Fund, Taxable - 0.1% Commercial Faper - 54.1% Agency Bond - 18.1%





### PROJECTED INCOME SCHEDULE



| CUSIP              | SECURITY DESCRIPTION                                           | Mar 2022 | Apr 2022                                                     | May 2022