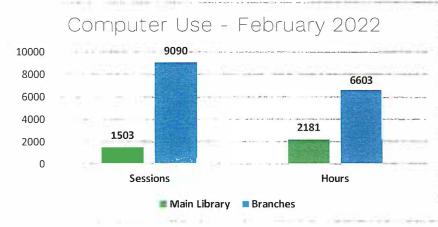

#### Monthly Activity Report

(See pages 622-625)

Mr. Corrigan thanked Nancy Mocsiran, Knowledge Manager, for the newly formatted Monthly Activity Report and stated that you are able to visualize the big picture as well as the details.

Mr. Corrigan noted that in February 2022, more books left the Main Library that the books that left all of the branches combined. We are still the center of a very important collection.