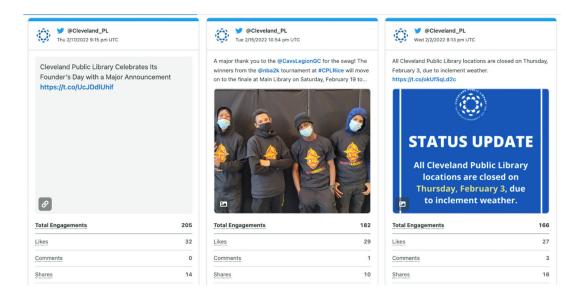

n about the program.

• https://www.news5cleveland.com/news/localnews/former-librarians-knitting-legacy-keepscleveland-warm

#### PUBLIC RELATIONS OVERVIEW

Cleveland Public Library garnered 2,016 mentions for the month of February reaching more than 1 billion people in national and local TV news, radio, and online and print.



#### SOCIAL MEDIA SUMMARY

**Broadcasts:** Marketing continues to explore streaming opportunities, conversations, and content that promote learning and timely topics. Popular examples include:

- The Next 400 Digital Round Table: The Library hosted a discussion with WOIO 19 on the topic of teens doing great things in the name of social justice
- Book Drops (recommended reading by CPL) themes:
   Books that inspired tv/movies

### Most Popular Posts by Platform:





## PROPERTY MANAGEMENT

## Carpenters/Painters

- Memorial-Nottingham- repaired wall and replaced ceramic tile due to women's public restroom leak.
- Continued snow removal and salt delivery.
- Walz- removed all T.V's and security gate in preparation of the branch FMP closure.
- Main- painted and installed carpet in preparation for CPL's new Director of Safety office.
- Harvard-Lee- painted staff breakroom.

### Maintenance Mechanics

- Repaired fire pump packing gland/seal leak at Lakeshore.
- Replaced vandalized/broken thermostats at Rice branch, check TEC operation in Desigo.
- Replaced pneumatic actuators on AHU#2, AHU#4 PXP/transducer and broken chilled water modulating valve on AHU#7 at Lakeshore.
- Isolated water supply to public restrooms on LSW 7 and 8, water cleanup and ceiling