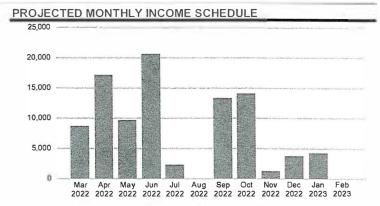

s.com** 

### **PORTFOLIO SUMMARY**

As of February 28, 2022

| MONTHLY RECONCILIATION     |               | PORTFOLIO CHARACTERISTICS    |          |
|----------------------------|---------------|------------------------------|----------|
| Beginning Book Value       | 39,670,710.83 | Portfolio Yield to Maturity  | 0.32%    |
| Contributions              |               | Portfolio Effective Duration | 0.41 yrs |
| Withdrawals                |               | Weighted Average Maturity    | 0.40 yrs |
| Prior Month Custodian Fees | (330.26)      |                              |          |
| Realized Gains/Losses      |               |                              |          |
| Purchased Interest         | (1,123.96)    |                              |          |

276.73

39,669,533.34





### SECTOR ALLOCATION

Gross Interest Earnings

**Ending Book Value** 



### MATURITY DISTRIBUTION



### **CREDIT QUALITY**



### PROJECTED INCOME SCHEDULE



| CUSIP     | SECURITY DESCRIPTION                                           | Mar 2022 | Apr 2022 | May 2022 | Jun 2022