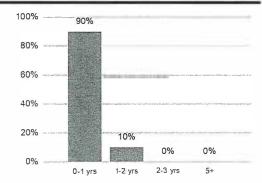

| PORTFOLIO CHARACTERISTICS    |          |
|----------------------------|---------------|------------------------------|----------|
| Beginning Book Value       | 39,670,710.83 | Portfolio Yield to Maturity  | 0.32%    |
| Contributions              |               | Portfolio Effective Duration | 0.41 yrs |
| Withdrawals                |               | Weighted Average Maturity    | 0.40 yrs |
| Prior Month Custodian Fees | (330.26)      |                              |          |
| Realized Gains/Losses      |               |                              |          |
| Purchased Interest         | (1,123.96)    |                              |          |

276.73

39,669,533.34





### SECTOR ALLOCATION

Gross Interest Earnings

**Ending Book Value** 



### MATURITY DISTRIBUTION



### **CREDIT QUALITY**



### PROJECTED INCOME SCHEDULE



| CUSIP     | SECURITY DESCRIPTION                                           | Mar 2022 | Apr 2022 | May 2022 | Jun 2022