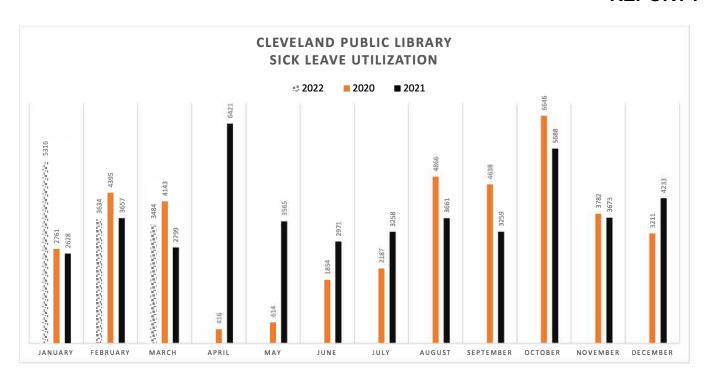

|          | 2020   | 2021        | 2022 |
|----------|--------|-------------|------|
| January  | 2761   | 2628        | 5316 |
| February | 4395   | <i>3657</i> | 3634 |
| March    | 4143   | 2799        | 3484 |
| April    | 416    | 6421        |      |
| May      | 614    | 3565        |      |
| June     | 1854   | 2971        |      |
| July     | 2187   | 3258        |      |
| August   | 4866   | 3661        |      |
| Septembe | 4638   | 3259        |      |
| October  | 6646   | 5688        |      |
| Novembe  | 3782   | 3673        |      |
| December | 3211   | 4233        |      |
| Total    | 39,513 | 45,813      |      |
| Average  | 3,293  | 3,818       |      |

## \*3 pay periods

## Notations:

2020 April and May - Library closed due to COVID 19; June and July - Most employees worked 50% as part of SharedWork Ohio program. CARES Act provided for Emergency Paid Sick Leave and Expanded FMLA (EPSL and EFMLA).

2020 EPSL/EFMLA hours included in total hours: April - 64; May - 160; June - 463.50; July - 828; August - 1030.5; September - 1190.75; October - 2666.5; November - 2296.25; December - 1694.84